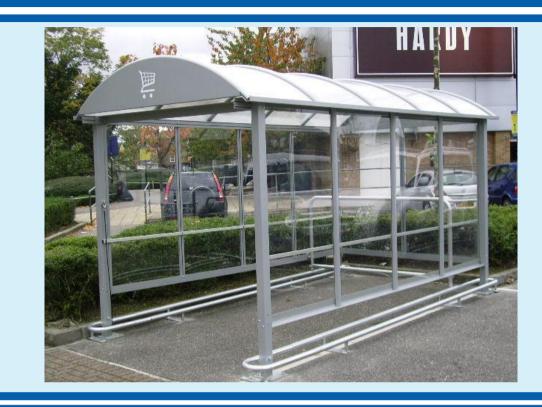

## HD Trolley Shelter

Used by a number of national supermarket chains to provide an all-weather, tough aluminium solution, the Ace HD Trolley Shelter features high grade aluminium extrusions and an internal galvanised steel bump rail which is fitted independently to prevent damage to and from trolley impacts. Created from high strength 80mm SHS aluminium extrusions with a tough 4mm wall thickness, it is designed to withstand the elements and trolley impacts without needing regular maintenance. Side and roof glazing is solid transparent UV stable polycarbonate. The Ace HD Trolley Shelter also provides plenty of ways to customize its functionality and finish. The high grade aluminium extrusions can be powder coated to a RAL or BS colour of your choice and yellow rumble strips and trolley logo stickers can be added as extras to promote the usability of the shelter.