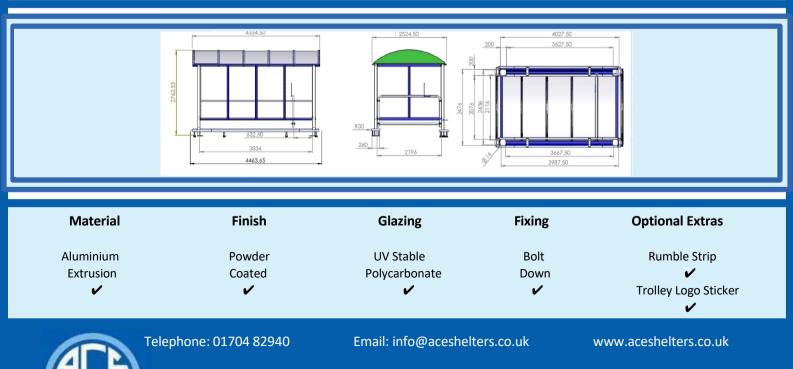

## HD Trolley Shelter

Used by a number of national supermarket chains to provide an all-weather, tough aluminium solution, the Ace HD Trolley Shelter features high grade aluminium extrusions and an internal galvanised steel bump rail which is fitted independently to prevent damage to and from trolley impacts. Created from high strength 80mm SHS aluminium extrusions with a tough 4mm wall thickness, it is designed to withstand the elements and trolley impacts without needing regular maintenance. Side and roof glazing is solid transparent UV stable polycarbonate. The Ace HD Trolley Shelter also provides plenty of ways to customize its functionality and finish. The high grade aluminium extrusions can be powder coated to a RAL or BS colour of your choice and yellow rumble strips and trolley logo stickers can be added as extras to promote the usability of the shelter.