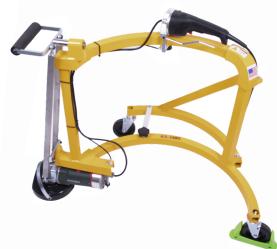

## **U.S.SAWS Stand-up TC-7 Edger**

The U.S.SAWS TC-7 Stand-Up Edge Grinder was designed for concrete floor grinding and polishing concrete surfaces near walls and other vertical surfaces. This grinder can be used indoors or outdoors in small or large spaces. This edge grinder utilizes 7" diamond cup wheel to level, smooth, or clean the edges of the concrete slab. The U.S.SAWS TC-7 floor grinder features the U.S.SAWS Generation 2 concrete dust shroud system for a clean, dust-free work environment.

## Features:

- Durable, aluminum chassis
- Powered by Metabo's W24-230, 15 amp electric grinder
- U-shaped frame puts the operator in a comfortable working position
- Adjustable outrigger wheel for various head pressure
- Forward control handle features comfortable shock absorbing grip
- Front, back, and side to side "on the fly" adjustment gives the operator total control