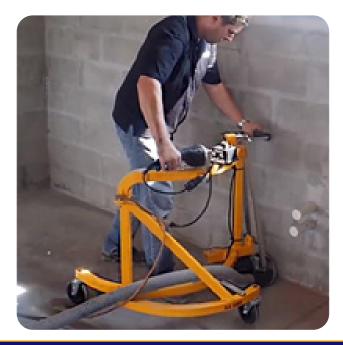

Metabo Grinder

Trigger Handle

Variable Speed Control Box (Optional)

Aluminum Frame

## Features:

- Durable, aluminum chassis
- Powered by Metabo's W24-230, 15 amp electric grinder
- U-shaped frame puts the operator in a comfortable working position
- Adjustable outrigger wheel for various head pressure
- Forward control handle features comfortable shock absorbing grip
- Front, back, and side to side "on the fly" adjustment gives the operator total control