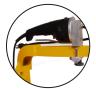

## Features:

- Durable, aluminum chassis
- Powered by Metabo's W24-230, 15 amp electric grinder
- U-shaped frame puts the operator in a comfortable working position
- Adjustable outrigger wheel for various head pressure
- Forward control handle features comfortable shock absorbing grip
- Front, back, and side to side "on the fly" adjustment gives the operator total control