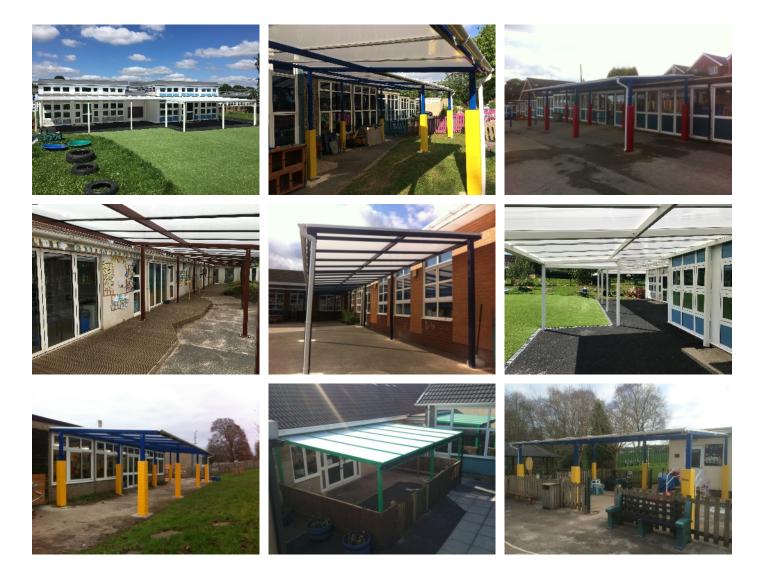

Our Trent canopy structures have been specifically designed to offer a low-cost maintenance free solution to your outdoor shading problems. Our superb range of Trent canopy structures means that we are able to offer complete coverage of almost any size of area by joining structures. All gaps created between the structures are then closed with a flexible gutter joint to match the fabric roof.

### Our Trent canopy product range includes:

Commercial 95 knitted shade-cloth - see page Ferrari 502 satin all-weather fully waterproof P.V.C. Coated vinyl - see page Steel powder coated or hot dipped galvanised structures High quality structural grade tanalised timber structures (certain restrictions apply) Special wall-mounting brackets Stainless steel fittings to ensure a long & corrosion-free life Bumper pads on all exposed posts - see page Method statements & risk assessments. Public liability insurance held as standard Handover certificates & maintenance instructions are all included Gallery