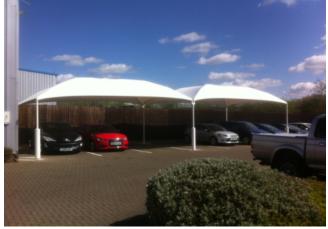

Multi-pitch structures offer a cost effective way of covering almost any shape or size of area. Specialising in the supply & installation of completely bespoke structures means that no area is either too large or too irregular in shape to be covered. Offering a superb colour range also means that your structure can be custom made to suit your own individual needs.

#### Our multi-pitch sail product range includes:

Commercial 95 knitted shade-cloth - see page Ferrari 502 satin all-weather fully waterproof P.V.C. Coated vinyl - see page Steel powder coated or hot dipped galvanised structures High quality structural grade tanalised timber structures (certain restrictions apply) Special wall-mounting brackets Stainless steel fittings to ensure a long & corrosion-free life Bumper pads on all exposed posts - see page Method statements & risk assessments. Public liability insurance held as standard Handover certificates & maintenance instructions are all included Gallery