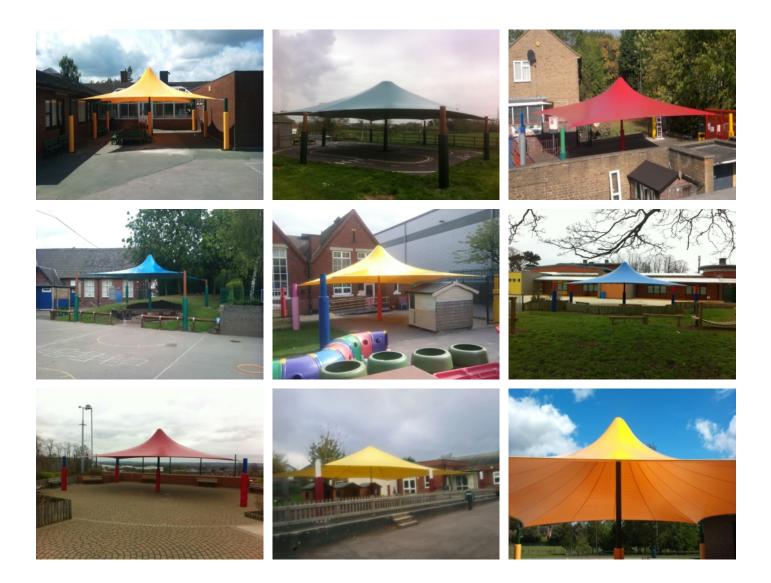

Conical structures are specifically designed to cover a large area with a single fabric canopy. Having multiple perimeter support posts & a single central support post means that we can cover a larger single area than with any other type of structure thus offering many possibilities for continued outdoor use.

#### Our conical sail product range includes:

Commercial 95 knitted shade-cloth - see page Ferrari 502 satin all-weather fully waterproof P.V.C. Coated vinyl - see page Steel powder coated or hot dipped galvanised structures High quality structural grade tanalised timber structures (certain restrictions apply) Special wall-mounting brackets Stainless steel fittings to ensure a long & corrosion-free life Bumper pads on all exposed posts - see page Method statements & risk assessments. Public liability insurance held as standard Handover certificates & maintenance instructions are all included