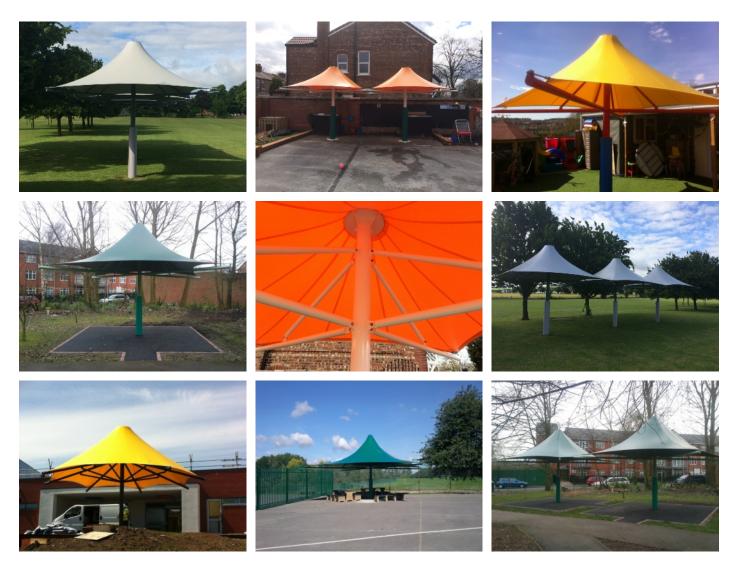

Conical structures are specifically designed to cover a large area with a single fabric canopy. Having multiple perimeter support posts & a single central support post means that we can cover a larger single area than with any other type of structure thus offering many possibilities for continued outdoor use.

#### Our conical sail product range includes:

Commercial 95 knitted shade-cloth - see page Ferrari 502 satin all-weather fully waterproof P.V.C. Coated vinyl - see page Steel powder coated or hot dipped galvanised structures High quality structural grade tanalised timber structures (certain restrictions apply) Special wall-mounting brackets Stainless steel fittings to ensure a long & corrosion-free life Bumper pads on all exposed posts - see page Method statements & risk assessments. Public liability insurance held as standard Handover certificates & maintenance instructions are all included