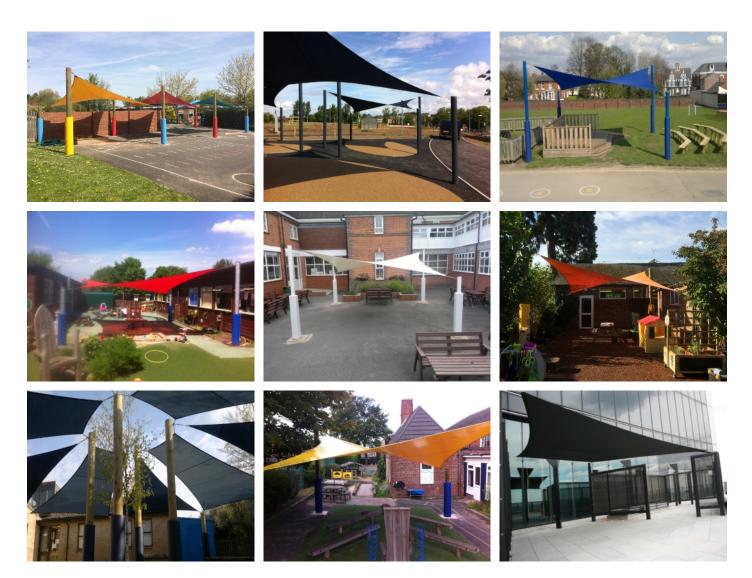

Our superb range of eye-catching custom made shade sail structures offer a great way of covering almost any shape or size of area. Specialising in the supply & installation of completely bespoke structures means that no area is either too large or too irregular in shape to be covered. Offering a superb colour range also means that your structure can be custom made to suit your own individual needs.

#### Our shade sail product range includes:

Commercial 95 knitted shade-cloth - see page Ferrari 502 satin all-weather fully waterproof P.V.C. Coated vinyl - see page Steel powder coated or hot dipped galvanised structures High quality structural grade tanalised timber structures (certain restrictions apply) Special wall-mounting brackets Stainless steel fittings to ensure a long & corrosion-free life Bumper pads on all exposed posts - see page Method statements & risk assessments. Public liability insurance held as standard Handover certificates & maintenance instructions are all included Gallery