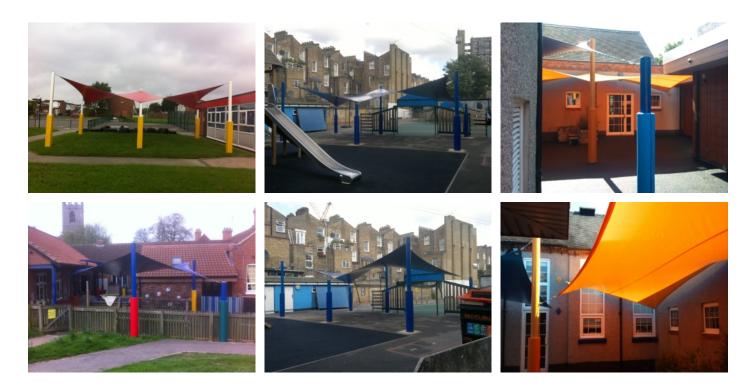

Fixed umbrella structures are an ideal alternative when there is little available area to install structural support posts. Umbrellas can be joined to cover almost any area & the gaps created between the structures are then closed with a flexible gutter joint to match the fabric roof. The steelwork support frame, the umbrella fabric & the bumper pads can be supplied in multiple colours to create a superb eye-catching finished product

#### Our fixed umbrella product range includes:

Commercial 95 knitted shade-cloth - see page Ferrari 502 satin all-weather fully waterproof P.V.C. Coated vinyl - see page Steel powder coated or hot dipped galvanised structures Special wall-mounting brackets Stainless steel fittings to ensure a long & corrosion-free life Bumper pads on all exposed posts - see page Method statements & risk assessments. Public liability insurance held as standard Handover certificates & maintenance instructions are all included Gallery