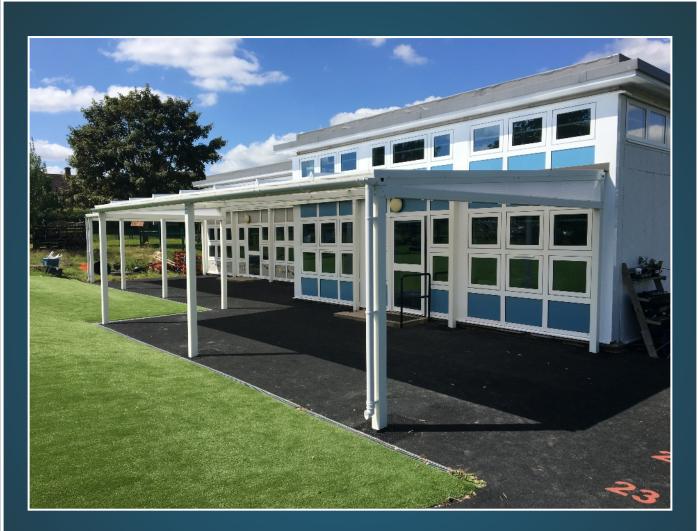

Fixed canopy structures offer a permanent solution which allows for the coverage of huge outdoor areas. These are usually positioned adjacent to an existing building or structure but can also be installed freestanding in any suitable location. Fixed canopies can be manufactured to suit any length required up to a single projection of 6m.

#### Our fixed canopy product range includes:

Triple-wall polycarbonate roof sheets offering a strong, durable long-life solution Steel powder coated or hot dipped galvanised structures Stainless steel fittings to ensure a long & corrosion-free life Bumper pads on all exposed posts - see page Method statements & risk assessments. Public liability insurance held as standard Handover certificates & maintenance instructions are all included