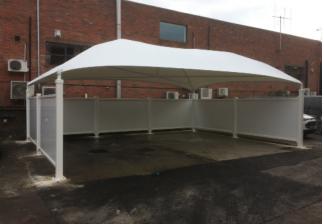

Our Trent canopy structures have been specifically designed to offer a low-cost maintenance free solution to your outdoor shading problems. Our superb range of Trent canopy structures means that we are able to offer complete coverage of almost any size of area by joining structures. All gaps created between the structures are then closed with a flexible gutter joint to match the fabric roof.

### Our Trent canopy product range includes:

Commercial 95 knitted shade-cloth - see page Ferrari 502 satin all-weather fully waterproof P.V.C. Coated vinyl - see page Steel powder coated or hot dipped galvanised structures High quality structural grade tanalised timber structures (certain restrictions apply) Special wall-mounting brackets Stainless steel fittings to ensure a long & corrosion-free life Bumper pads on all exposed posts - see page Method statements & risk assessments. Public liability insurance held as standard Handover certificates & maintenance instructions are all included Gallery