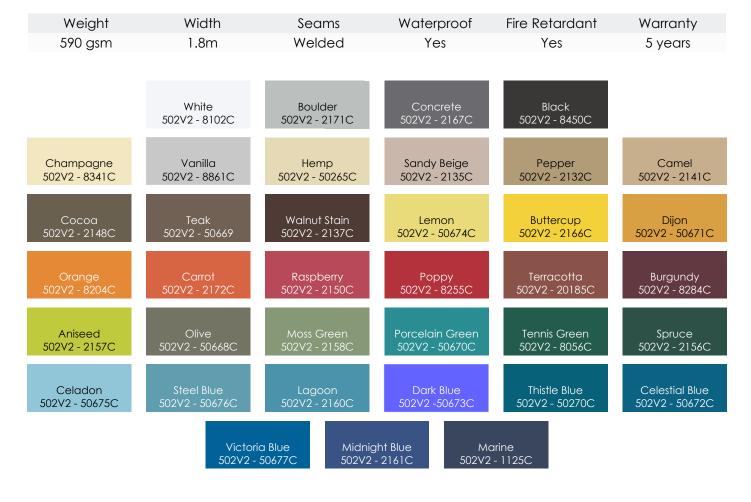

## Commercial 95

Commercial 95 is a wide width heavy duty HDPE shade fabric, available in 16 popular colours. The lock stitch knitted monofilament construction is designed to block out up to 98% of UV rays, whilst allowing heat to escape through. Being very porous, it can span large areas with little or no fall, without the risk of water pooling.

### Ferrari Précontraint 502 Satin

502 is a premium grade Type I PVC available in 40 designer colours. Its technical production method means that it is lightweight, strong, balanced and stable, meaning it is ideal for exterior tensile membranes.