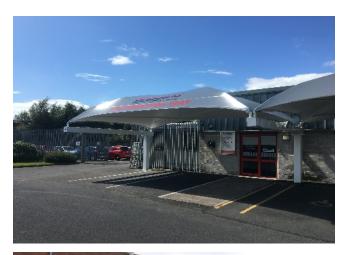

Conical structures are specifically designed to cover a large area with a single fabric canopy. Having multiple perimeter support posts & a single central support post means that we can cover a larger single area than with any other type of structure thus offering many possibilities for continued outdoor use.

#### Our conical sail product range includes:

Commercial 95 knitted shade-cloth - see page Ferrari 502 satin all-weather fully waterproof P.V.C. Coated vinyl - see page Steel powder coated or hot dipped galvanised structures High quality structural grade tanalised timber structures (certain restrictions apply) Special wall-mounting brackets Stainless steel fittings to ensure a long & corrosion-free life Bumper pads on all exposed posts - see page Method statements & risk assessments. Public liability insurance held as standard Handover certificates & maintenance instructions are all included