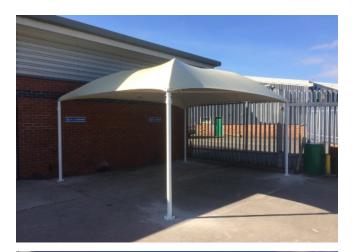

Fixed canopy structures offer a permanent solution which allows for the coverage of huge outdoor areas. These are usually positioned adjacent to an existing building or structure but can also be installed freestanding in any suitable location. Fixed canopies can be manufactured to suit any length required up to a single projection of 6m.

#### Our fixed canopy product range includes:

Triple-wall polycarbonate roof sheets offering a strong, durable long-life solution Steel powder coated or hot dipped galvanised structures Stainless steel fittings to ensure a long & corrosion-free life Bumper pads on all exposed posts - see page Method statements & risk assessments. Public liability insurance held as standard Handover certificates & maintenance instructions are all included