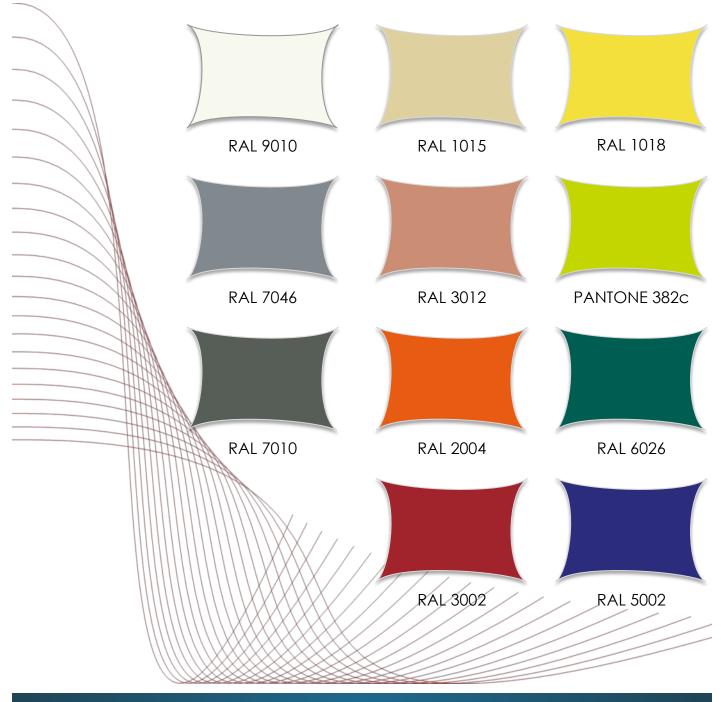

#### **Canvas Specification**

A Flexible 100% polyester weave fabric, coated on both sides with PVC and varnish (acrylic varnish). The canvas is treated to resist UV degradation & is available in 9 colours.

#### Canvas Colours