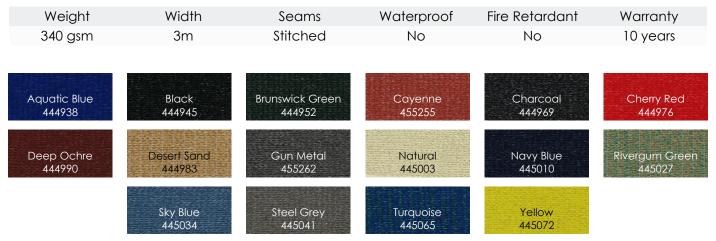

## Commercial 95

Commercial 95 is a wide width heavy duty HDPE shade fabric, available in 16 popular colours. The lock stitch knitted monofilament construction is designed to block out up to 98% of UV rays, whilst allowing heat to escape through. Being very porous, it can span large areas with little or no fall, without the risk of water pooling.

### Ferrari Précontraint 502 Satin

502 is a premium grade Type I PVC available in 40 designer colours. Its technical production method means that it is lightweight, strong, balanced and stable, meaning it is ideal for exterior tensile membranes.