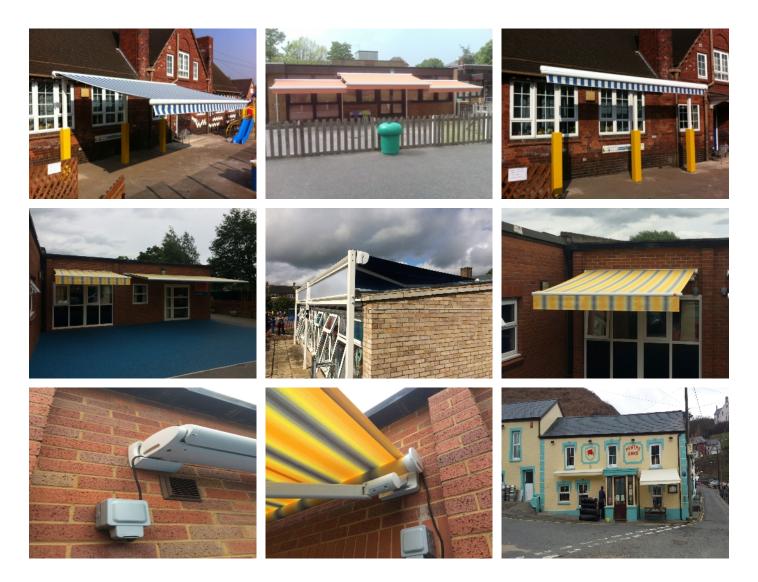

Retractable awnings are an ideal solution where a permanent canopy structure cannot be installed. Our awnings are available in lengths of up to 10m or can be combined to offer shade to almost any length required. Our awnings are also available with a standard projection of 3m but special awnings can be supplied with a 4m projection (certain restrictions apply). All awnings can be bolted directly to a building structure or can be supported on an independent steel frame. All awnings can be supplied with either manual or electric operation (certain restrictions apply).

#### Our retractable awning product range includes:

High quality aluminium powder coated finish on all exposed parts Tilting / folding awning support arms Permanent or temporary support options Low installation depth of finished awnings Large selection of fabric types & colours Method statements & risk assessments. Public liability insurance held as standard Handover certificates & maintenance instructions are all included