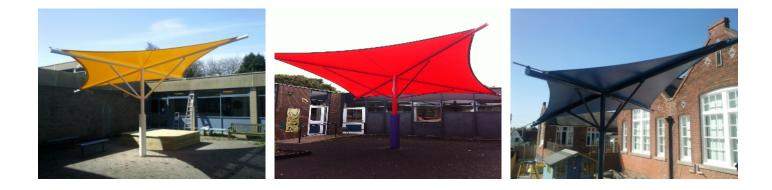

Our superb range of eye-catching custom made shade sail structures offer a great way of covering almost any shape or size of area. Specialising in the supply & installation of completely bespoke structures means that no area is either too large or too irregular in shape to be covered. Offering a superb colour range also means that your structure can be custom made to suit your own individual needs.

#### Our shade sail product range includes:

Commercial 95 knitted shade-cloth - see page Ferrari 502 satin all-weather fully waterproof P.V.C. Coated vinyl - see page Steel powder coated or hot dipped galvanised structures High quality structural grade tanalised timber structures (certain restrictions apply) Special wall-mounting brackets Stainless steel fittings to ensure a long & corrosion-free life Bumper pads on all exposed posts - see page Method statements & risk assessments. Public liability insurance held as standard Handover certificates & maintenance instructions are all included Gallery