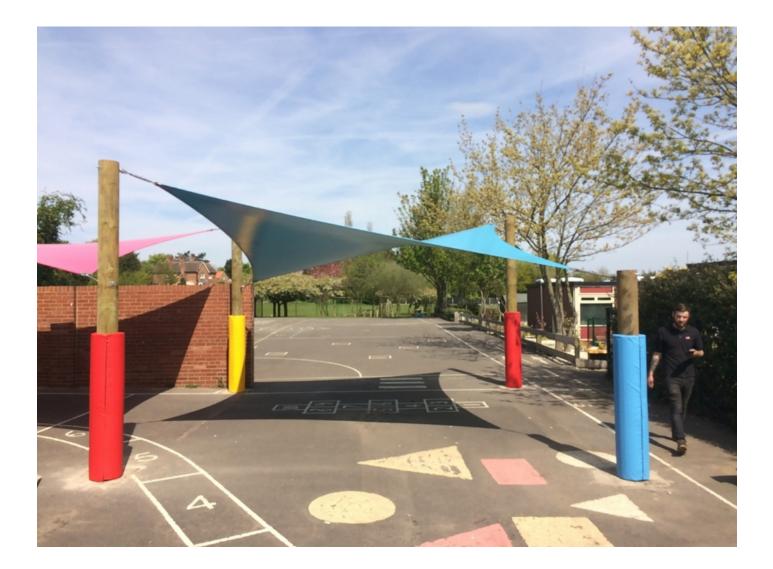

Our superb range of eye-catching custom made shade sail structures offer a great way of covering almost any shape or size of area. Specialising in the supply & installation of completely bespoke structures means that no area is either too large or too irregular in shape to be covered. Offering a superb colour range also means that your structure can be custom made to suit your own individual needs.

#### Our shade sail product range includes:

Commercial 95 knitted shade-cloth - see page Ferrari 502 satin all-weather fully waterproof P.V.C. Coated vinyl - see page Steel powder coated or hot dipped galvanised structures High quality structural grade tanalised timber structures (certain restrictions apply) Special wall-mounting brackets Stainless steel fittings to ensure a long & corrosion-free life Bumper pads on all exposed posts - see page Method statements & risk assessments. Public liability insurance held as standard Handover certificates & maintenance instructions are all included Gallery