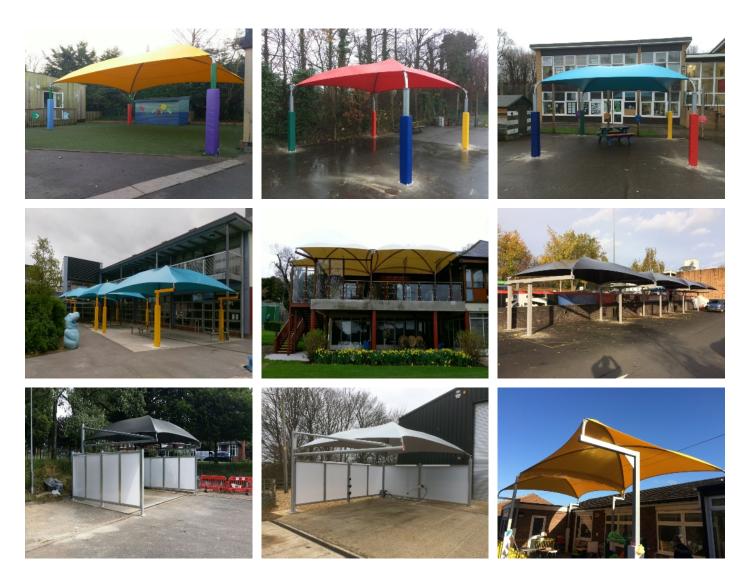

Our superb range of eye-catching custom made shade sail structures offer a great way of covering almost any shape or size of area. Specialising in the supply & installation of completely bespoke structures means that no area is either too large or too irregular in shape to be covered. Offering a superb colour range also means that your structure can be custom made to suit your own individual needs.

#### Our shade sail product range includes:

Commercial 95 knitted shade-cloth - see page Ferrari 502 satin all-weather fully waterproof P.V.C. Coated vinyl - see page Steel powder coated or hot dipped galvanised structures High quality structural grade tanalised timber structures (certain restrictions apply) Special wall-mounting brackets Stainless steel fittings to ensure a long & corrosion-free life Bumper pads on all exposed posts - see page Method statements & risk assessments. Public liability insurance held as standard Handover certificates & maintenance instructions are all included Gallery