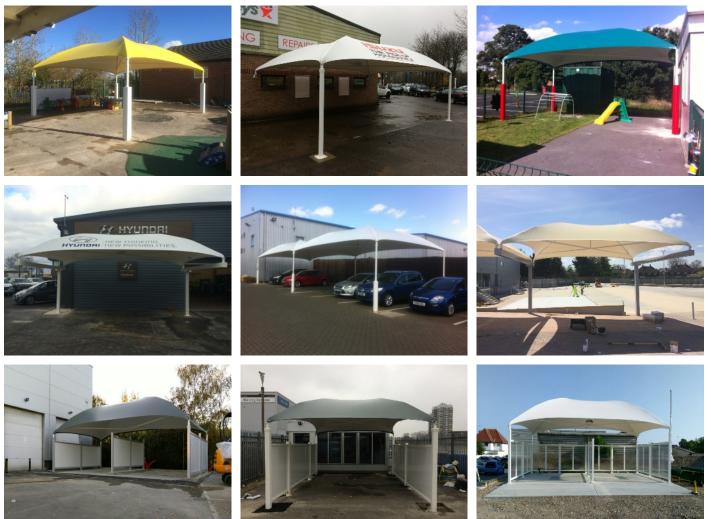

Our superb range of eye-catching custom made shade sail structures offer a great way of covering almost any shape or size of area. Specialising in the supply & installation of completely bespoke structures means that no area is either too large or too irregular in shape to be covered. Offering a superb colour range also means that your structure can be custom made to suit your own individual needs.

#### Our shade sail product range includes:

Commercial 95 knitted shade-cloth - see page Ferrari 502 satin all-weather fully waterproof P.V.C. Coated vinyl - see page Steel powder coated or hot dipped galvanised structures High quality structural grade tanalised timber structures (certain restrictions apply) Special wall-mounting brackets Stainless steel fittings to ensure a long & corrosion-free life Bumper pads on all exposed posts - see page Method statements & risk assessments. Public liability insurance held as standard Handover certificates & maintenance instructions are all included Gallery

Multi-pitch structures offer a cost effective way of covering almost any shape or size of area. Specialising in the supply & installation of completely bespoke structures means that no area is either too large or too irregular in shape to be covered. Offering a superb colour range also means that your structure can be custom made to suit your own individual needs.

#### Our multi-pitch sail product range includes:

Commercial 95 knitted shade-cloth - see page Ferrari 502 satin all-weather fully waterproof P.V.C. Coated vinyl - see page Steel powder coated or hot dipped galvanised structures High quality structural grade tanalised timber structures (certain restrictions apply) Special wall-mounting brackets Stainless steel fittings to ensure a long & corrosion-free life Bumper pads on all exposed posts - see page Method statements & risk assessments. Public liability insurance held as standard Handover certificates & maintenance instructions are all included Gallery