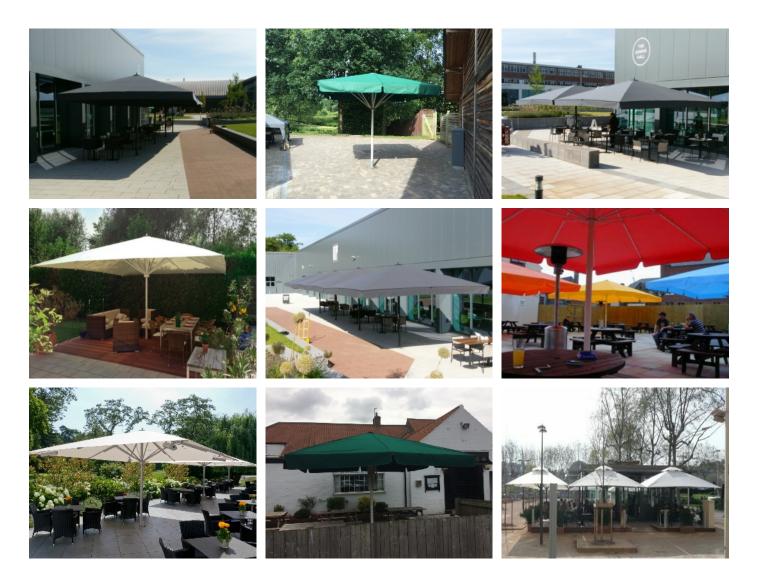

Fixed umbrella structures are an ideal alternative when there is little available area to install structural support posts. Umbrellas can be joined to cover almost any area & the gaps created between the structures are then closed with a flexible gutter joint to match the fabric roof. The steelwork support frame, the umbrella fabric & the bumper pads can be supplied in multiple colours to create a superb eye-catching finished product

#### Our fixed umbrella product range includes:

Commercial 95 knitted shade-cloth - see page Ferrari 502 satin all-weather fully waterproof P.V.C. Coated vinyl - see page Steel powder coated or hot dipped galvanised structures Special wall-mounting brackets Stainless steel fittings to ensure a long & corrosion-free life Bumper pads on all exposed posts - see page Method statements & risk assessments. Public liability insurance held as standard Handover certificates & maintenance instructions are all included Gallery

Folding umbrellas offer a low cost, versatile alternative to other types of structure. The structures are available with many different support type options & are complimented by a huge fabric range. The main advantage of folding umbrellas is that they can be folded down & covered when not in use.

#### Our folding umbrella product range includes:

High quality aluminium powder coated finish on all exposed parts Many different shape, size & support options available Permanent or temporary support options Leak-proof gutter joints are available for all umbrellas Over 100 different fabric options Fire retardant fabrics available (certain restrictions apply) Method statements & risk assessments. Public liability insurance held as standard Handover certificates & maintenance instructions are all included