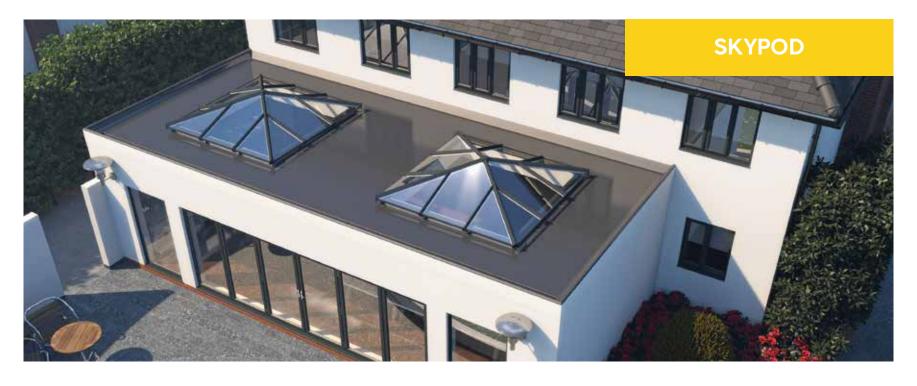

kitchen diners and garage conversions. Go large to create an impressive feature on your flat roof – maximising the natural light in your room.

#### **Aspirational living spaces**

Go large to create an impressive feature on your flat roof – maximising the natural light in your room