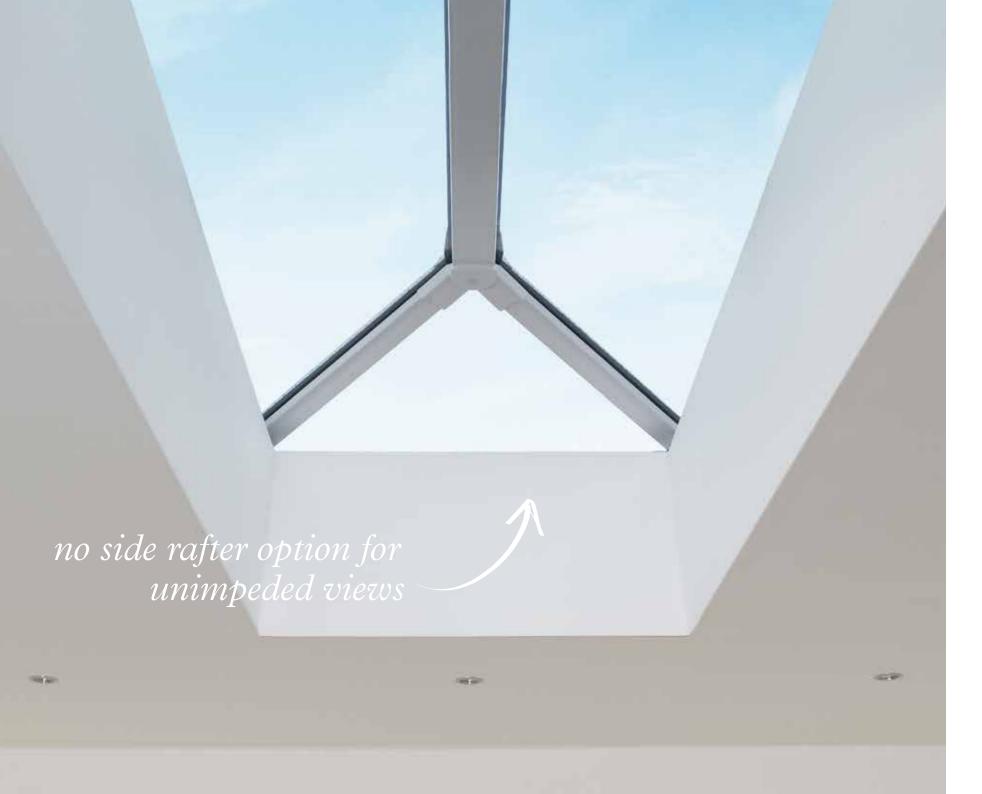

#### Enjoy larger glass areas

With its clean lines and sleek looks, a Skypod lantern roof will add real height and volume to your room.

And thanks to a no side rafter option, you can enjoy unimpeded views.