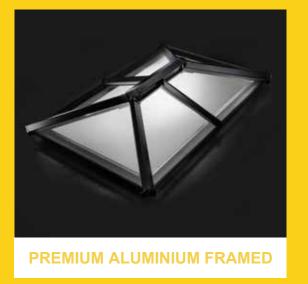

# The easy way to add more class to your glass roof

Introducing our premium Lantern Roof.

Designed with a premium frame that looks great, is high quality and easy to install. It is available in black, white and grey.

Like the rest of the range, this sleek, modern lantern roof has been designed to meet the demands of design-conscious buyers.

Style-savvy people who want to let more natural light into their flat roof extension or garage conversion, but also demand contemporary design that works in harmony with their living space.