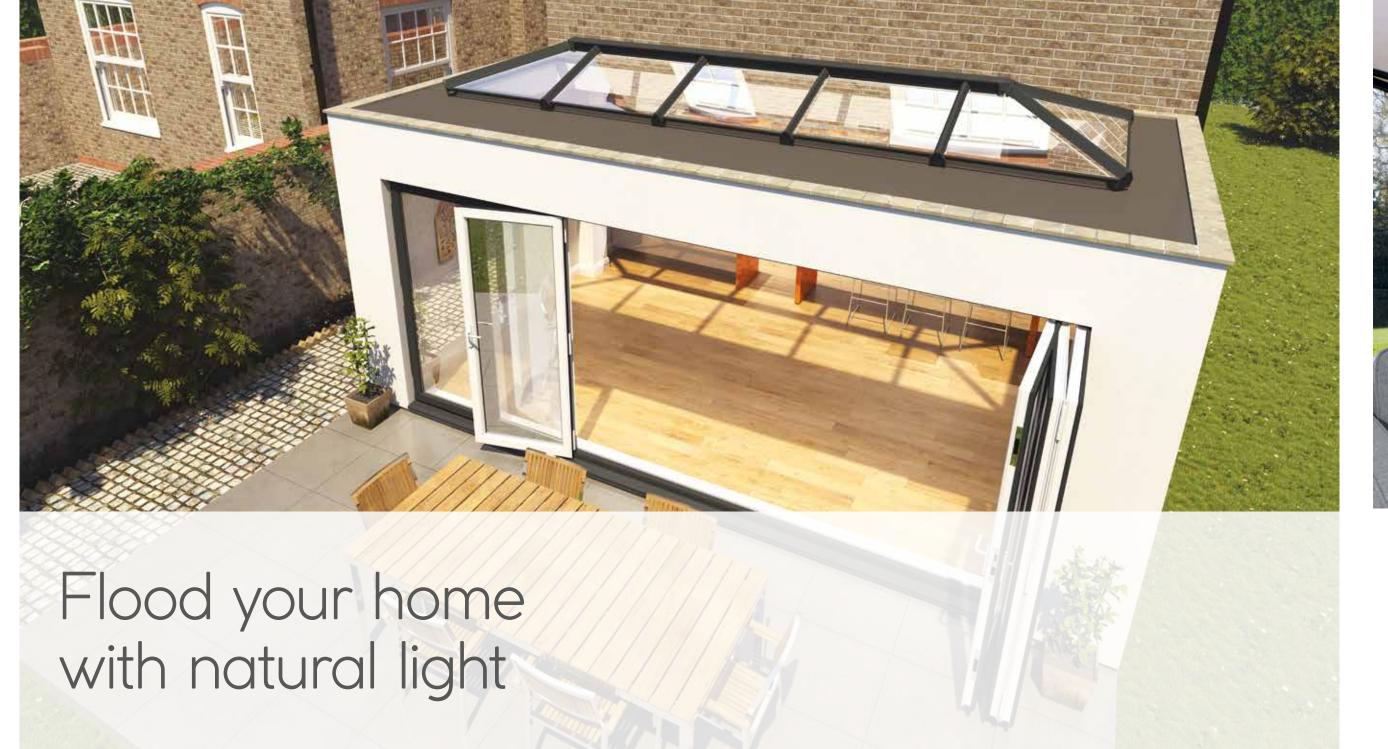

kitchen diners and garage conversions. Go large to create an impressive feature on your flat roof – maximising the natural light in your room.

#### **Aspirational living spaces**

Go large to create an impressive feature on your flat roof – maximising the natural light in your room

#### Perfect for home extensions

Looking to extend? Make a stunning feature of a flat roof with our Lantens.