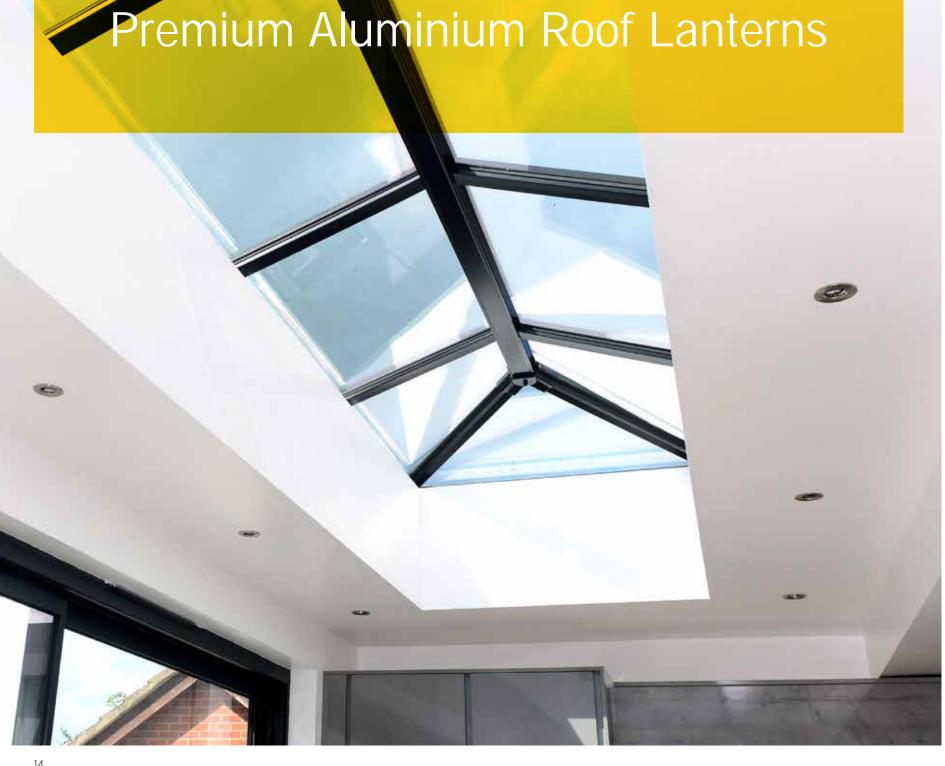

# The easy way to add more class to your glass roof

Introducing our premium Lantern Roof.

Designed with a premium frame that looks great, is high quality and easy to install. It is available in black, white and grey.

Like the rest of the range, this sleek, modern lantern roof has been designed to meet the demands of design-conscious buyers.

Style-savvy people who want to let more natural light into their flat roof extension or garage conversion, but also demand contemporary design that works in harmony with their living space.