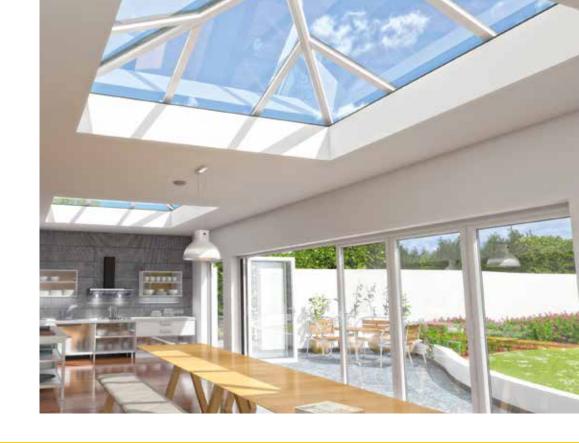

#### Living spaces with wow factor

Imagine creating a stylish new living space that's flooded with natural light. Imagine an inspiring contemporary design feature that will not only enhance your lifestyle but add value to your home too. Some would call it the 'wow' factor. An innovative pitched lantern roof range that's been created for today's style-conscious homeowner.

#### Enjoy larger glass areas

With its clean lines and sleek looks, a Skypod lantern roof will add real height and volume to your room.

And thanks to a no side rafter option, you can enjoy unimpeded views.

#### An energy efficient solution

Skypod can achieve exceptional U-values as low as 1.0\* – this helps minimise heat loss, meaning that you can save money on your heating bills.