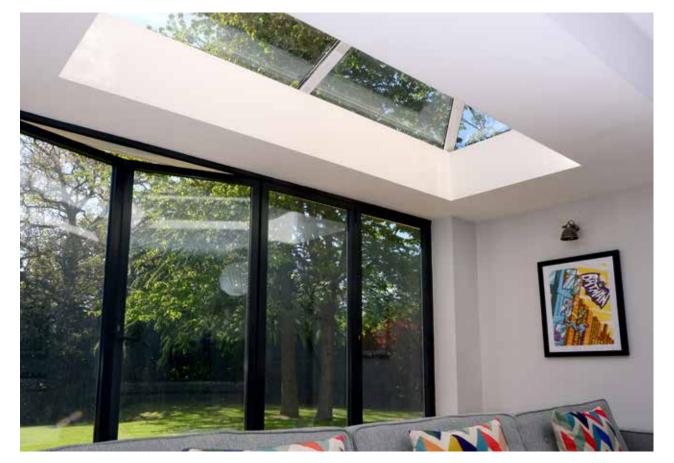

#### Enjoy larger glass areas

With its clean lines and sleek looks, a Skypod lantern roof will add real height and volume to your room.

And thanks to a no side rafter option, you can enjoy unimpeded views.

#### An energy efficient solution

Skypod can achieve exceptional U-values as low as 1.0\* – this helps minimise heat loss, meaning that you can save money on your heating bills.