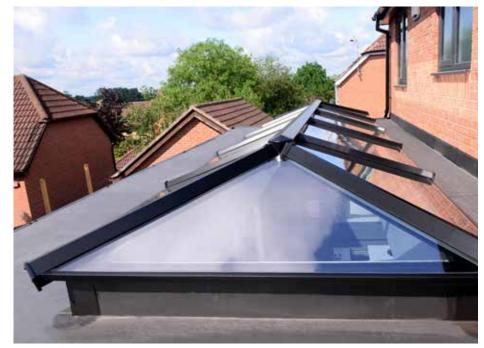

## Styles to suit every home

A Roof Lantern to suit you

Our Roof Lanterns are available in a wide range of sizes and styles, so you can create a lantern roof that complements the individuality of your home. It is suitable for a wide range of projects such as flat-roofed extensions, orangeries, new builds,

kitchen diners and garage conversions. Go large to create an impressive feature on your flat roof – maximising the natural light in your room.

#### **Aspirational living spaces**

Go large to create an impressive feature on your flat roof – maximising the natural light in your room