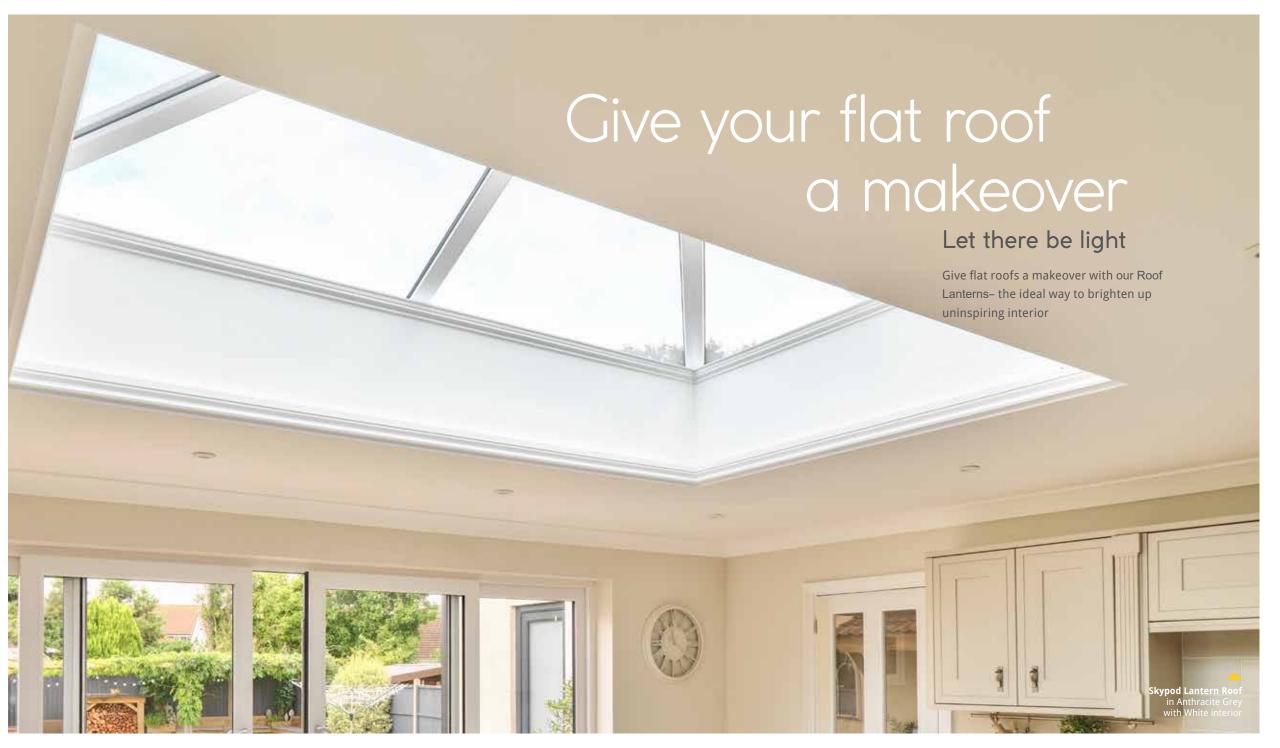

#### Enjoy larger glass areas

With its clean lines and sleek looks, a Skypod lantern roof will add real height and volume to your room.

And thanks to a no side rafter option, you can enjoy unimpeded views.

#### An energy efficient solution

Skypod can achieve exceptional U-values as low as 1.0\* – this helps minimise heat loss, meaning that you can save money on your heating bills.