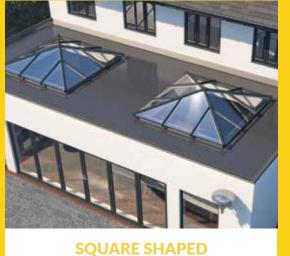

# A perfect square

#### Whatever the size, our Lantern squares up

Whether you're looking for a small rooflight or large gazebo-style lantern roof, there's a solution for you. Our new dedicated frame system means that rafter bars line-up perfectly, whatever the size.

#### Perfect for home extensions

Looking to extend? Make a stunning feature of a flat roof with our Lantens.