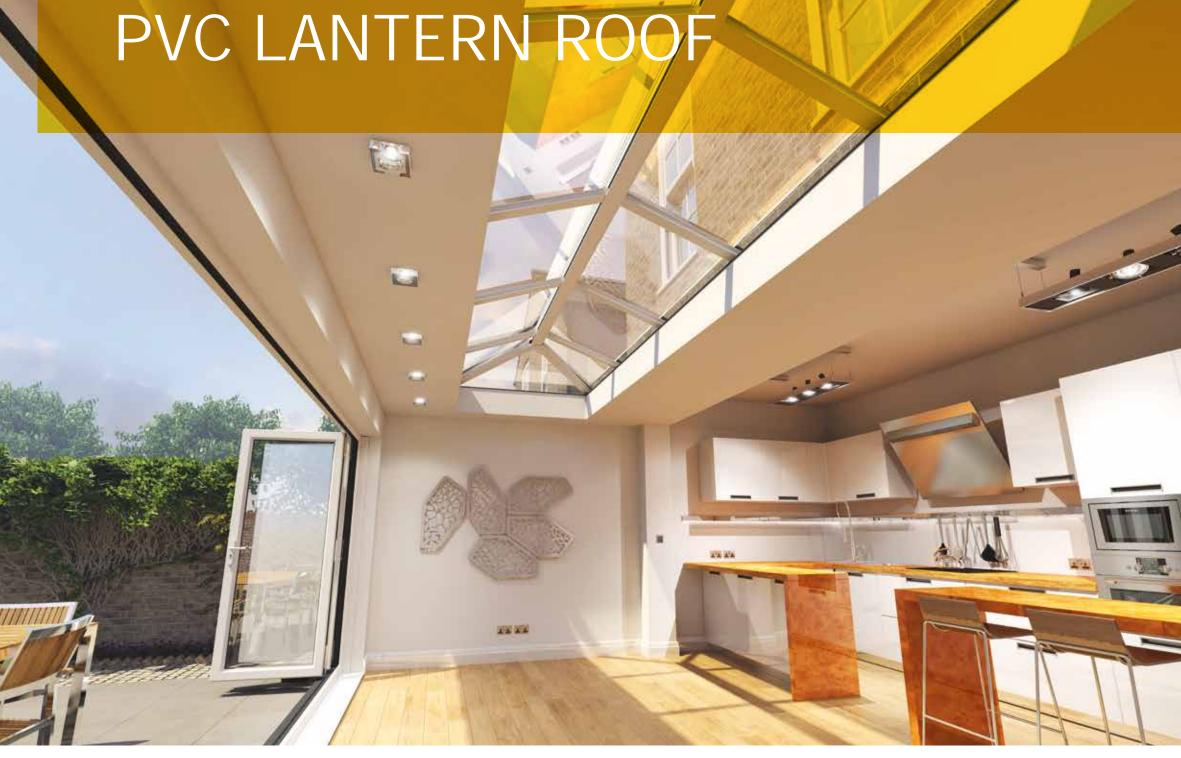

#### Living spaces with wow factor

Imagine creating a stylish new living space that's flooded with natural light. Imagine an inspiring contemporary design feature that will not only enhance your lifestyle but add value to your home too. Some would call it the 'wow' factor. An innovative pitched lantern roof range that's been created for today's style-conscious homeowner.

#### Enjoy larger glass areas

With its clean lines and sleek looks, a Skypod lantern roof will add real height and volume to your room.

And thanks to a no side rafter option, you can enjoy unimpeded views.