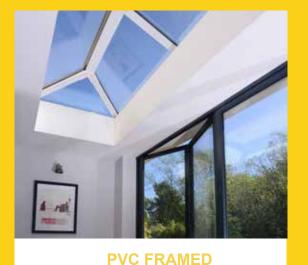

#### **Choose your size and style**

p to 2.75m x 8.7m

In to 2.75m x 2.75m

Up to 1.5m x 1.5r

In the past, lantern roofs were the preserve of high-end properties. These were not only expensive, but the slightly 'industrial' design wasn't to everyone's taste. As well as offering outstanding looks our new design it costs less – and provides the perfect match for your existing PVC-U windows and doors.

Lantern Roof
in White with no side rafter

### **Lantern Roof** in White