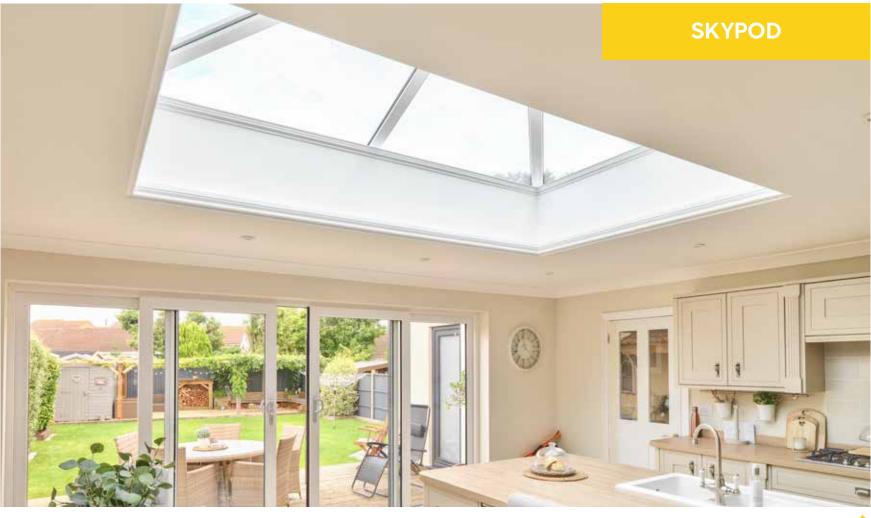

#### Enjoy larger glass areas

With its clean lines and sleek looks, a Skypod lantern roof will add real height and volume to your room.

And thanks to a no side rafter option, you can enjoy unimpeded views.

#### An energy efficient solution

Skypod can achieve exceptional U-values as low as 1.0\* – this helps minimise heat loss, meaning that you can save money on your heating bills.