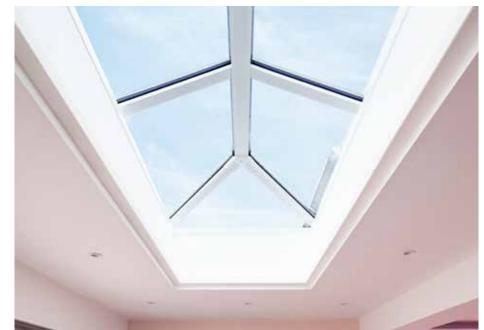

#### Enjoy larger glass areas

With its clean lines and sleek looks, a Skypod lantern roof will add real height and volume to your room.

And thanks to a no side rafter option, you can enjoy unimpeded views.

#### An energy efficient solution

Skypod can achieve exceptional U-values as low as 1.0\* – this helps minimise heat loss, meaning that you can save money on your heating bills.