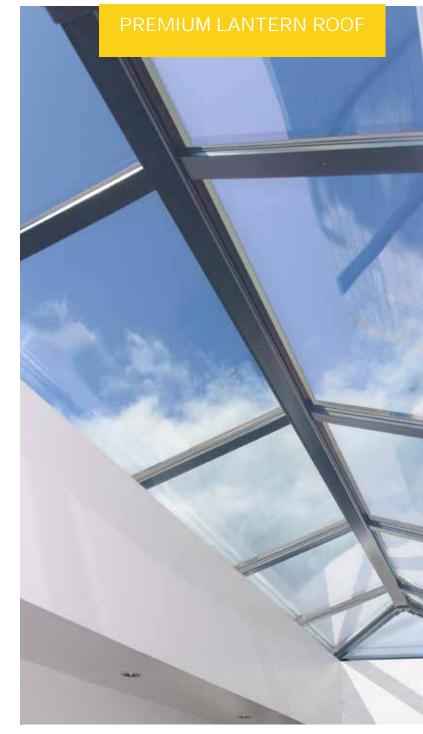

# The easy way to add more class to your glass roof

Introducing our premium Lantern Roof.

Designed with a premium frame that looks great, is high quality and easy to install. It is available in black, white and grey.

Like the rest of the range, this sleek, modern lantern roof has been designed to meet the demands of design-conscious buyers.

Style-savvy people who want to let more natural light into their flat roof extension or garage conversion, but also demand contemporary design that works in harmony with their living space.