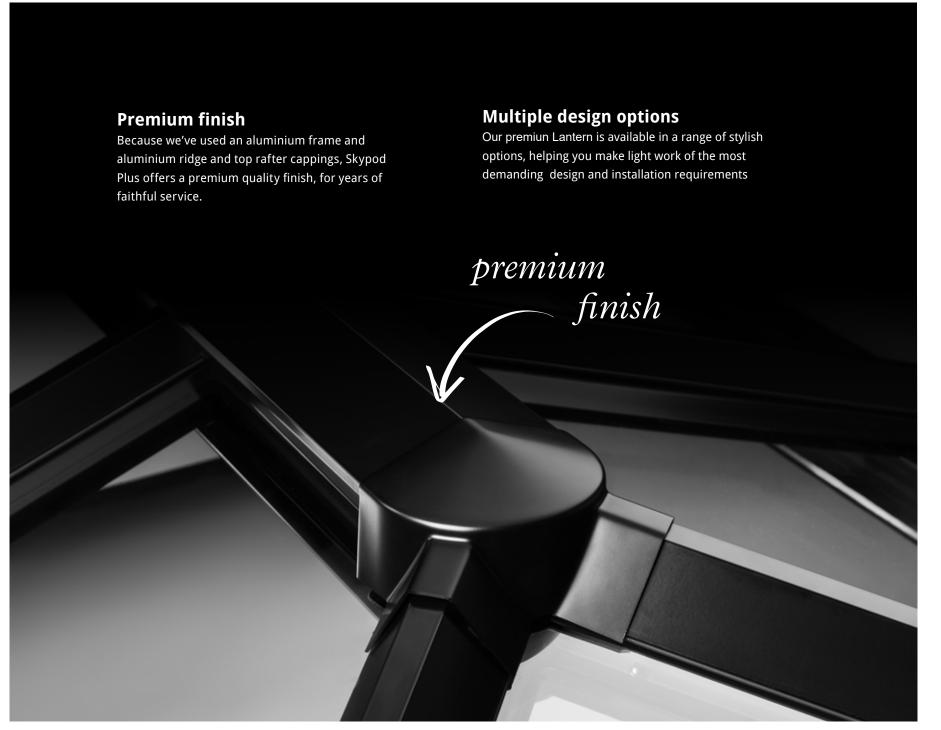

# The easy way to add more class to your glass roof

Introducing our premium Lantern Roof.

Designed with a premium frame that looks great, is high quality and easy to install. It is available in black, white and grey.

Like the rest of the range, this sleek, modern lantern roof has been designed to meet the demands of design-conscious buyers.

Style-savvy people who want to let more natural light into their flat roof extension or garage conversion, but also demand contemporary design that works in harmony with their living space.