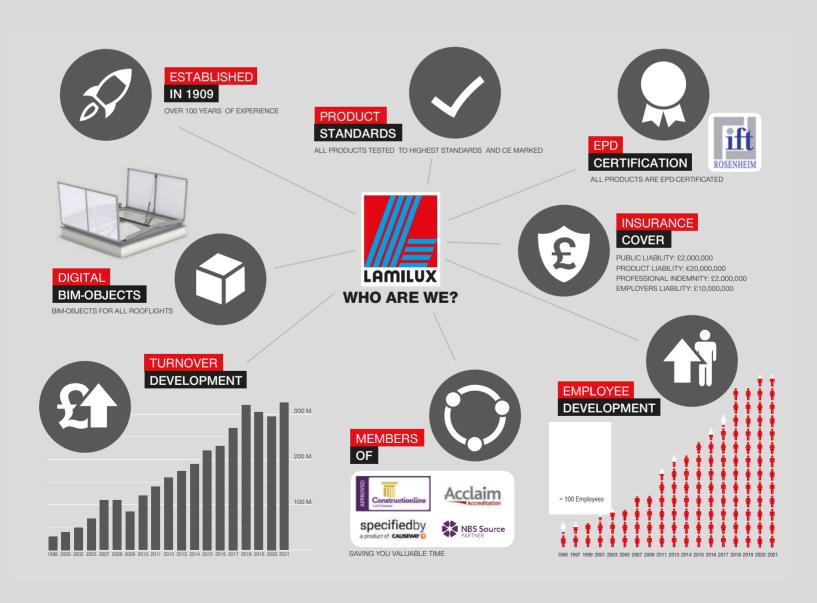

## OUR COMPANY

LAMILUX manufacture and supply a range of rooflights and large area roof glazing. All of our products are for performance led-buildings. Our products are engineered and manufactured in Germany to the highest standards and are continually developed and tested to ensure compliance with all current regulations, and are supplied and installed in over 20 European countries.

U.T.R. reference number: 23591 27478

Insurance details: Employers Liability

Policyholder: LAMILUX U.K. Limited

Insurer: AVIVA

Policy Number: 960SP1026524

Cover Period: 17th May 2022 to 16th May 2023

Cover Limit: £10,000,000

**Public and Products Liability** 

Policyholder: LAMILUX U.K. Limited

Insurer: HDI

Policy Number (Local): 110-76568221-300018 Policy Number (Group): 8010084001132-113

Cover Period: 24th May 2022 to 31st December 2023

Cover Limit (Local): £1,000,000 Cover Limit (Group): 20,000,00

**Professional Indemnity** 

Policyholder: LAMILUX U.K. Limited

Insurer: Hiscox

Cover Period: 24th June 2022 to 23th June 2023

Indemnity Limit: £2,000,000 any one claim