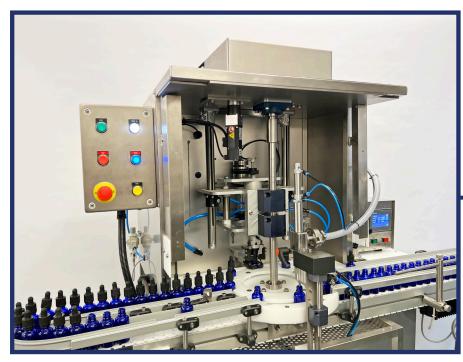

## FILLING AND CAPPING EX-30S MONOBLOC MACHINES for CBD, Hemp Oil & E-liquid

Semi-automatic EX-30S filling and capping monobloc has been designed to offer a great solution for first time users as well as within a busy environment. Its compact and modular design gives the user the benefit of flexibility and great productivity even in smaller production areas.

- Dropper, pipette and screw caps
- Simple change over
- Full service & spare backup

- Modular design
- Easy machine setup
- UK manufacturer