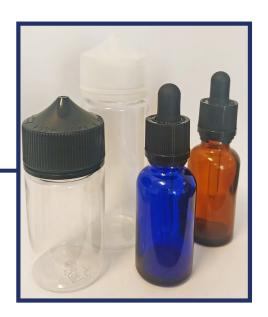

## FILLING AND CAPPING EX-30S MONOBLOC MACHINES for CBD, Hemp Oil & E-liquid

Semi-automatic EX-30S filling and capping monobloc has been designed to offer a great solution for first time users as well as within a busy environment. Its compact and modular design gives the user the benefit of flexibility and great productivity even in smaller production areas.

- Dropper, pipette and screw caps
- Simple change over
- Full service & spare backup

- Modular design
- Easy machine setup
- UK manufacturer