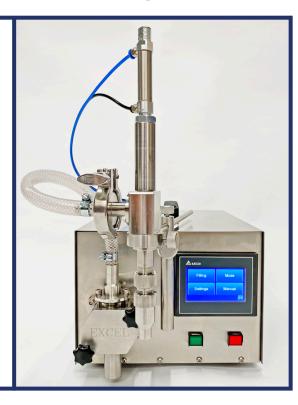

## Semi-Automatic Volumetric Filling Machine

The **EX-FILL-S** is a robustly constructed Digital Liquid Filling Machine, ideally suited for both the first-time user or within a busy production environment, where flexibility, accuracy and rapid changeovers are required. The volume adjustment is simply by means of a touch screen LCD display and features include single shot, multi-fill or continuous automatic mode. Easy change over with a 99-programme memory.

## **General Machine Specifications:**

- Inverter controlled motor & HMI Touch Screen
- Two speed fill
- · Electronic control of volume and flow rate
- Fill accuracy: Up to +/- 0.5%
- AC brushless motor
- Food and pharmaceutical quality stainless steel and PTFE contact parts
- Single phase supply