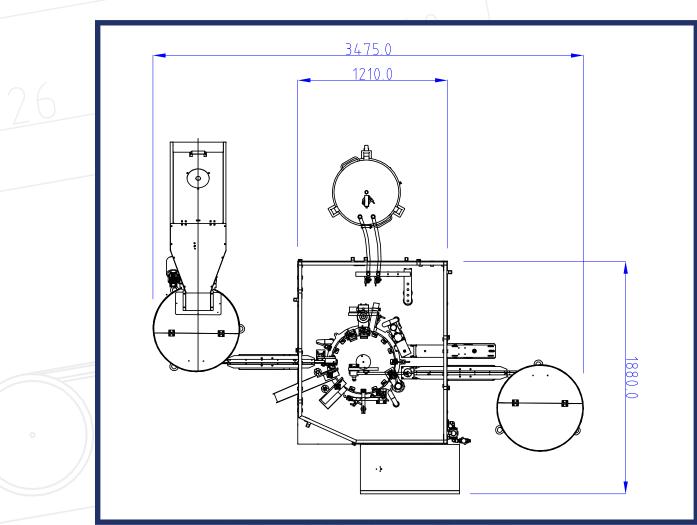

### PACKAGING MACHINERY LIMITED

## POD E-LIQUID FILLING AND CAPPING MACHINE FOR ELECTRONIC CIGARETTES.





Automatic pod loading, liquid filling available with both peristaltic or volumetric micro pump.

Automatic pick and place/closure of pod assembly.

Camera verification with reject control.

40 - 80 per minute



# Omas G250 E-liquid Pod filling and Assembly Machine





#### PACKAGING MACHINERY LIMITED

## POD E-LIQUID FILLING AND CAPPING MACHINE FOR ELECTRONIC CIGARETTES.



#### **Excel Packaging Machinery Ltd**

Unit C5, Regent Park, Summerleys Road, Princes Risborough, Bucks HP27 9LE Office: 01865 400 489 info@excel-packagingmachinery.com



www.eliquidmachines.com / www.cbdfillingmachine.co.uk