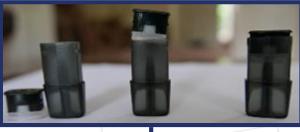

## POD E-LIQUID FILLING AND CAPPING MACHINE FOR ELECTRONIC CIGARETTES.

Automatic pod loading, liquid filling available with both peristaltic or volumetric micro pump.

Automatic pick and place/closure of pod assembly.

Camera verification with reject control.

40 - 80 per minute

# Omas G250 E-liquid Pod filling and Assembly Machine