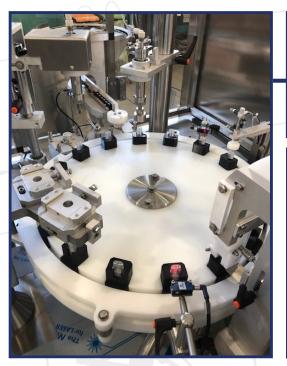

## POD E-LIQUID FILLING AND CAPPING MACHINE FOR ELECTRONIC CIGARETTES.

Automatic pod loading, liquid filling available with both peristaltic or volumetric micro pump.

Automatic pick and place/closure of pod assembly.

Camera verification with reject control.

40 - 80 per minute

# Omas G250 E-liquid Pod filling and Assembly Machine