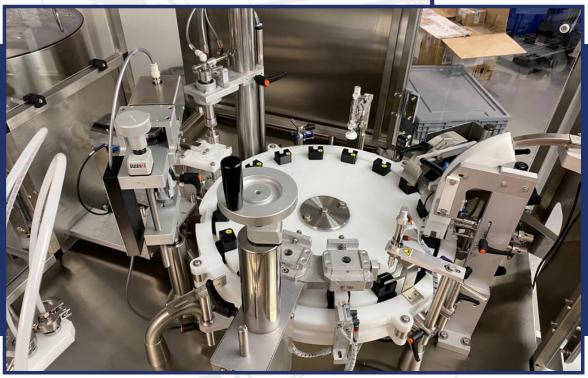

## POD E-LIQUID FILLING AND CAPPING MACHINE FOR ELECTRONIC CIGARETTES.

Automatic pod loading, liquid filling available with both peristaltic or volumetric micro pump.

Automatic pick and place/closure of pod assembly.

Camera verification with reject control.

40 - 80 per minute

# Omas G250 E-liquid Pod filling and Assembly Machine