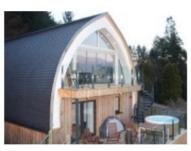

## **DOUBLE GLAZED** FRAMELESS GLASS CURTAINS

## **Frameless Glass Windows**

Frameless windows in our innovative slide and stack design enhance your home with altogether different windows. Slim, sleek and with more functionality than conventional casement windows. Our unique windows promising uninterrupted views. Best of all they come with that seamless glass look of our frameless patio doors.

Using our own patented double-glazed system, ultimate clarity comes between the panes of glass. You get none of the metal edges of a typical double-glazed unit. At the same time there is no loss of thermal efficiency. Gorgeous clear views when closed. Fully open windows without the static mullions and transoms of other aluminium windows.