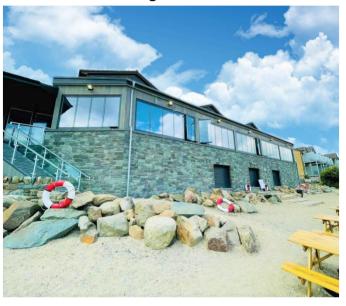

## **DOUBLE GLAZED** FRAMELESS GLASS CURTAINS

## **Frameless Glass Windows**

Frameless windows in our innovative slide and stack design enhance your home with altogether different windows. Slim, sleek and with more functionality than conventional casement windows. Our unique windows promising uninterrupted views. Best of all they come with that seamless glass look of our frameless patio doors.

Using our own patented double-glazed system, ultimate clarity comes between the panes of glass. You get none of the metal edges of a typical double-glazed unit. At the same time there is no loss of thermal efficiency. Gorgeous clear views when closed. Fully open windows without the static mullions and transoms of other aluminium windows.