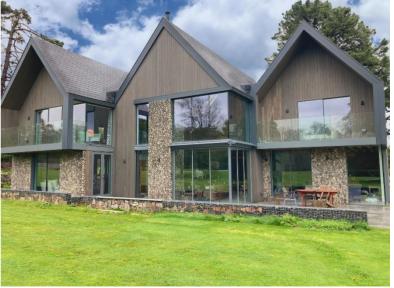

## **Frameless Glass Windows**

Frameless windows in our innovative slide and stack design enhance your home with altogether different windows. Slim, sleek and with more functionality than conventional casement windows. Our unique windows promising uninterrupted views. Best of all they come with that seamless glass look of our frameless patio doors.

Using our own patented double-glazed system, ultimate clarity comes between the panes of glass. You get none of the metal edges of a typical double-glazed unit. At the same time there is no loss of thermal efficiency. Gorgeous clear views when closed. Fully open windows without the static mullions and transoms of other aluminium windows.