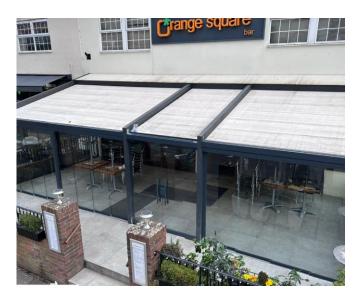

Opening to the left or the right, up to 5 doors sliding in one direction a transparent sliding system. And of course, all-glass systems also make perfect partitions. The SL20 sliding system can be used in glass canopies to protect from wind and weather, or as a simple partition. Its ease of use is particularly impressive. The intelligent catching function makes moving the all-glass elements child's play. The individual panels are guided along flat floor tracks, providing an accessible transition to the outdoors.

In addition to this, the sliding system can be used as a fully transparent corner solution. The elements can be set up to slide to your desired direction, and a framed variant and a locking mechanism with a range of different handles are available as option.