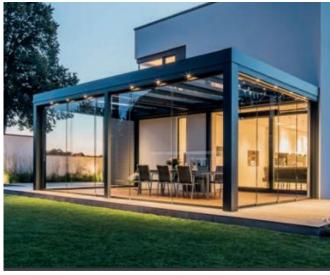

## Single Glazed Frameless Sliding Doors

A family business, based in Melle, has made a name for itself as a national and international level over the past 35 years. Solarlux stands for individual glazing solutions that improves your quality of life and reinvigorates your living environment. Their SL20 is no exception. Frameless Glass Curtains are proud to be an authorised supplier and installer of Solarlux products. Used for internal and external. domestic and commercial, these single glazed frameless sliding doors are practical to divide a room area without the thick sightlines.

Opening to the left or the right, up to 5 doors sliding in one direction a transparent sliding system. And of course, all-glass systems also make perfect partitions. The SL20 sliding system can be used in glass canopies to protect from wind and weather, or as a simple partition. Its ease of use is particularly impressive. The intelligent catching function makes moving the all-glass elements child's play. The individual panels are guided along flat floor tracks, providing an accessible transition to the outdoors.