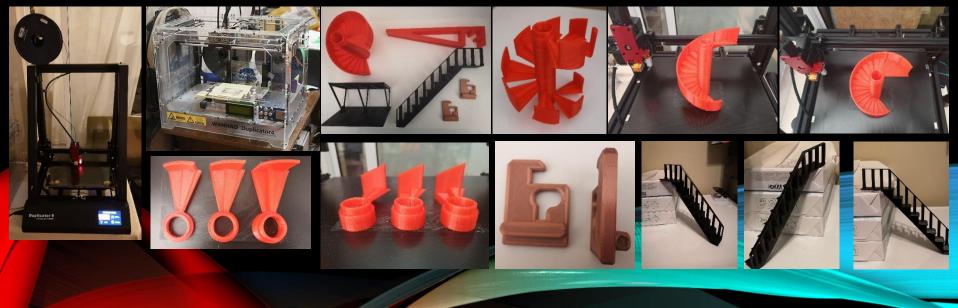

# BRING YOUR DESIGNS TO LIFE

Have you ever wanted to see what your designs will look like before construction.
We can print your designs and deliver a 3D Model in just a few days.
Here is an image of a foot bridge scaled down and measures 210x80x35mm, the actual measurements would be 6m long x 1m wide.
Also is a Spiral Staircase - 3D print measures 170mm high x 120mm diameter.

# <u>New Service Announcement</u>

Due to our expansion, we can now offer an additional Service a 3D Print of your model created in Advance Steel, Revit, AutoCAD or just provide us with an STL File giving you the ability to show off your creation to potential Clients to win that contract.