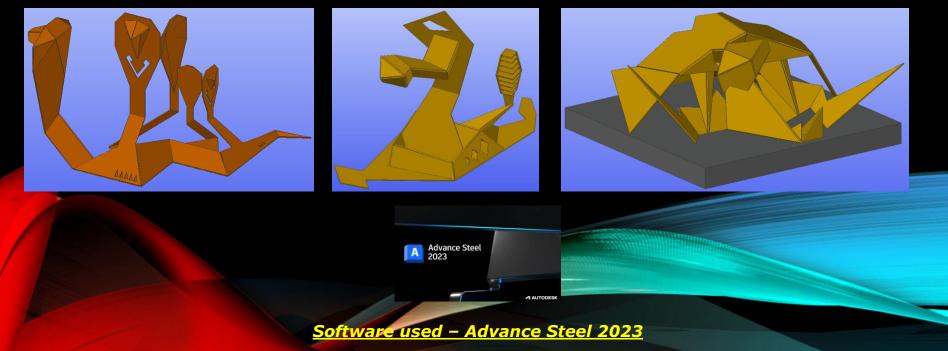

#### **ABSTRACT SCULPTURES**

Given 5mm Foam Board Models to create these sculptures from, and generated the fabrication documentation. Sculptures:-

- 1. Cobras
- 2. Rattle Snake
- 3. Goshawk

Just proves Advance Steel can be used for many different things.

#### This proves Advance Steel can be used for many different things.

Software used – Advance Steel 2023

Everything we do for our Clients is bespoke, i.e. all elements are individually modelled to your requirements.