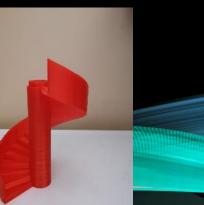

# BRING YOUR DESIGNS TO LIFE

Have you ever wanted to see what your designs will look like before construction.
We can print your designs and deliver a 3D Model in just a few days.
Here is an image of a foot bridge scaled down and measures 210x80x35mm, the actual measurements would be 6m long x 1m wide.
Also is a Spiral Staircase - 3D print measures 170mm high x 120mm diameter.