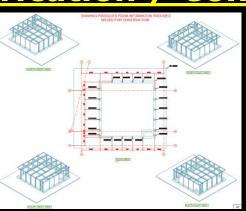

# **Portal Frame Building modelled in Advance Steel.**

7 days to model from scratch with all connections only needs railings on stairs and platform.

#### 1 day to produce GAs for Approval

7 days to produce and tidy up fabrication drawings and generate all other necessary documentation.

**A** AUTODESI

A AUTODESK