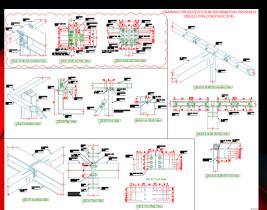

# **Portal Frame Building modelled in Advance Steel.**

7 days to model from scratch with all connections only needs railings on stairs and platform.

#### 1 day to produce GAs for Approval

7 days to produce and tidy up fabrication drawings and generate all other necessary documentation.

**A** AUTODESI

A AUTODESK