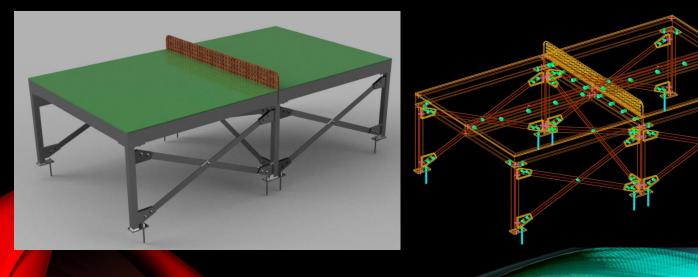

#### **NOT THE NORMAL STEEL STRUCTURE**

We recently got asked to model and generate the fabrication details for this Ping Pong Table for an office recreation room. Modeled in Advance Steel and Rendered using blender. – Modeled, drawings created and out the door in less than 2 Hours.