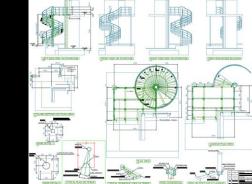

#### <u>Completed Projects</u>

Need something similar or something totally different, email <u>enquiries@3dsds.co.uk</u> to discuss your requirements.

5 Stepover Staircases. 2 Fire Escape Staircases.

1 Spiral Staircase.

Software used – Autodesk Advance Steel