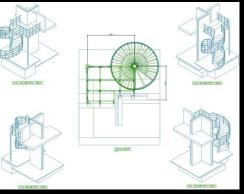

#### <u>Completed Projects</u>

Need something similar or something totally different, email <u>enquiries@3dsds.co.uk</u> to discuss your requirements.

5 Stepover Staircases. 2 Fire Escape Staircases.

1 Spiral Staircase.

Software used – Autodesk Advance Steel