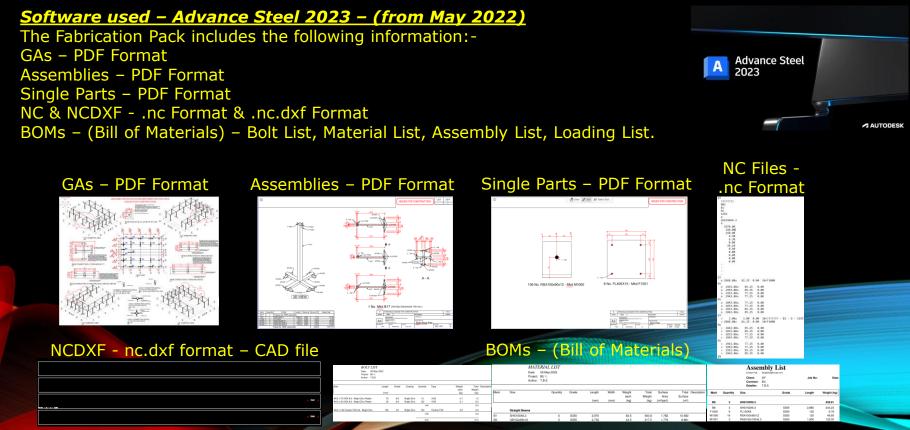

STEP 4

Fabrication Pack Includes:-GAs BOMs (Bill of Materials) Assemblies Single Parts NC & NCDXF Files (For CNC Machine)

R Revit 2023

ALL GENERATED WITH YOUR LOGO IDENTIFYING YOU AS THE OWNER ON ALL INFORMATION