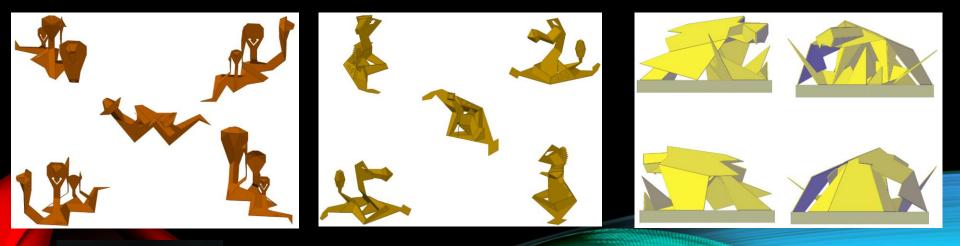

#### **ABSTRACT SCULPTURES OUT FOR FABRICATION**

Given 5mm Foam Board Models to create these sculptures from, and generated the fabrication documentation. Sculptures:-

- 1. Cobras
- 2. Rattle Snake
- 3. Goshawk