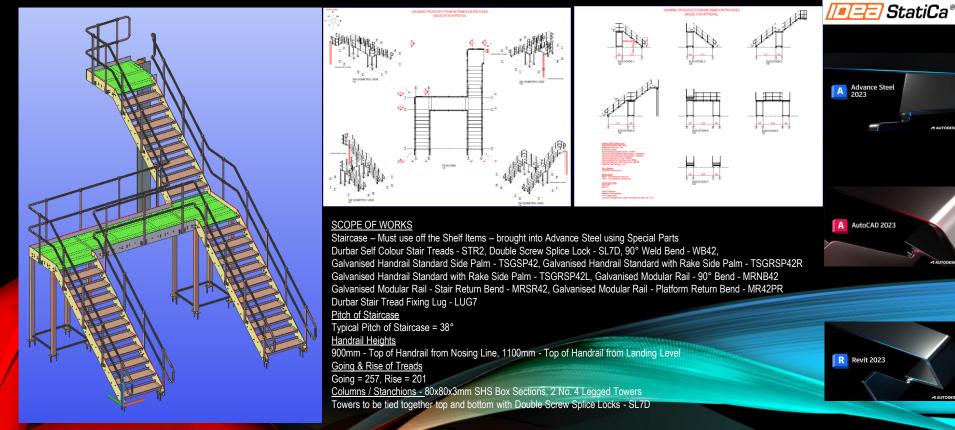

#### **WALKWAY STAIRS & RAILINGS OUT FOR FABRICATION**

<u>Software used – Advance Steel 2022 – AUGUST 22</u>

For more information, please email enquiries@3dsds.co.uk or give us a call on +44 (0) 74 8194 0018 Follow us on LinkedIn and or Facebook

#### <u>SET OF STAIRS & RAILINGS OUT FOR FABRICATION</u>

Software used – Advance Steel 2022 – July 22

For more information, please email enquiries@3dsds.co.uk or give us a call on +44 (0) 74 8194 0018 Follow us on LinkedIn and or Facebook