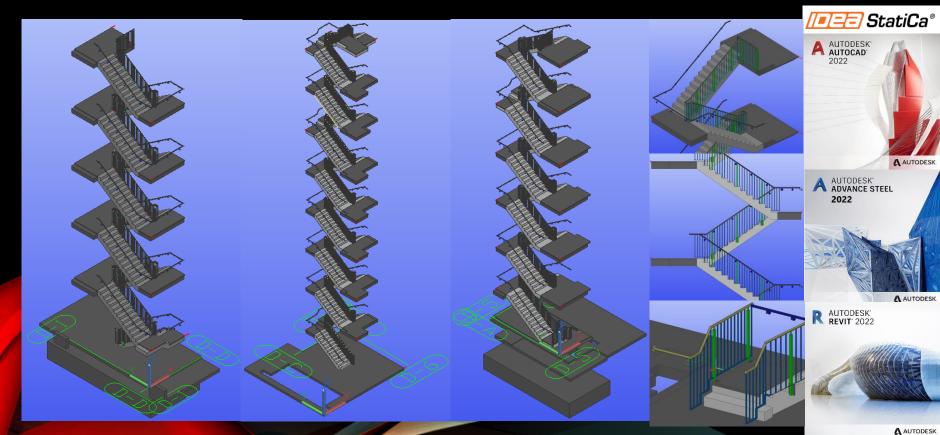

# **Portal Frame Building modelled in Advance Steel.**

7 days to model from scratch with all connections only needs railings on stairs and platform.

#### 1 day to produce GAs for Approval

7 days to produce and tidy up fabrication drawings and generate all other necessary documentation.

**A** AUTODESI

A AUTODESK