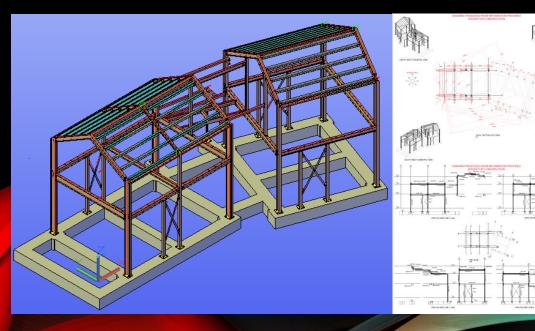

# **Portal Frame Building modelled in Advance Steel.**

7 days to model from scratch with all connections only needs railings on stairs and platform.

#### 1 day to produce GAs for Approval

7 days to produce and tidy up fabrication drawings and generate all other necessary documentation.

**A** AUTODESI

A AUTODESK