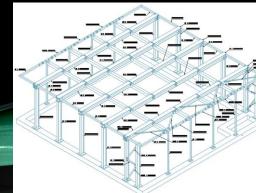

# **Portal Frame Building modelled in Advance Steel.**

7 days to model from scratch with all connections only needs railings on stairs and platform.

#### 1 day to produce GAs for Approval

7 days to produce and tidy up fabrication drawings and generate all other necessary documentation.

**A** AUTODESI

A AUTODESK