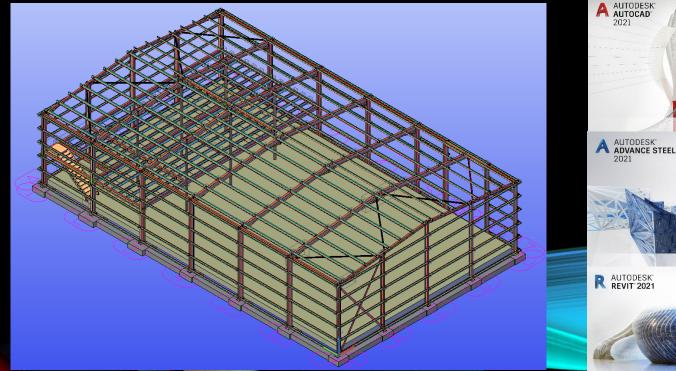

# **Portal Frame Building modelled in Advance Steel.**

7 days to model from scratch with all connections only needs railings on stairs and platform.

#### 1 day to produce GAs for Approval

7 days to produce and tidy up fabrication drawings and generate all other necessary documentation.

**A** AUTODESI

A AUTODESK