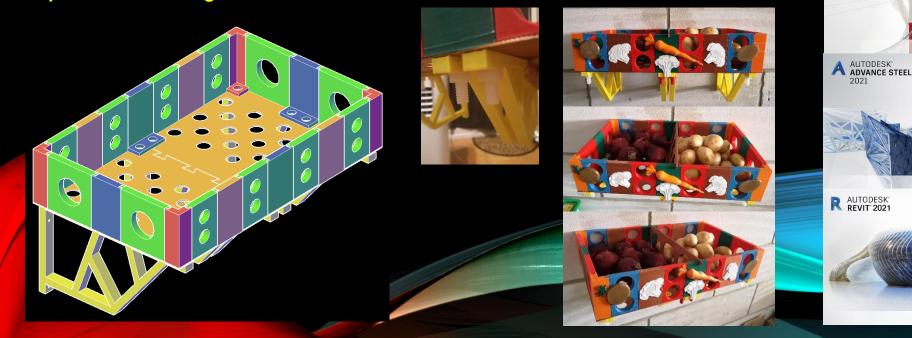

#### **NOT THE NORMAL STEEL STRUCTURE**

We recently got asked to model and generate the fabrication details for this Ping Pong Table for an office recreation room. Modeled in Advance Steel and Rendered using blender. – Modeled, drawings created and out the door in less than 2 Hours.

#### <u>NOT THE NORMAL STEEL STRUCTURE – Part 2</u>

We recently got asked to model and generate the fabrication details for these Obstacles. Modeled in Advance Steel.

For more information, please email enquiries@3dsds.co.uk or give us a call on +44 (0) 74 8194 0018 Follow us on LinkedIn and or Facebook