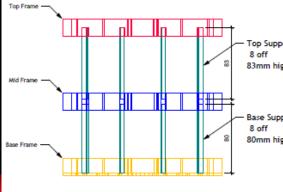

### <u> 12 CAN ORGANISER – 3D PRINT</u>

We recently got asked to model and 3D print a 12 Can Organiser for a company called "And That's the Wrap" located on the Isle of Wight. This organiser was to keep the Cans stored together with a space in between the cans for an Ice Pack to keep them chilled in a cool bag.

#### Parts Location

And That's A Wrap are a mobile catering unit that specializes in hot and cold fresh wraps. They are located on Seaview Road in Cowes and can be booked for private events.

Everything we do for our Clients is bespoke, i.e. all elements are individually modelled to your requirements.