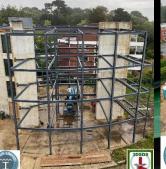

# **Portal Frame Building modelled in Advance Steel.**

7 days to model from scratch with all connections only needs railings on stairs and platform.

#### 1 day to produce GAs for Approval

7 days to produce and tidy up fabrication drawings and generate all other necessary documentation.

**A** AUTODESI

A AUTODESK