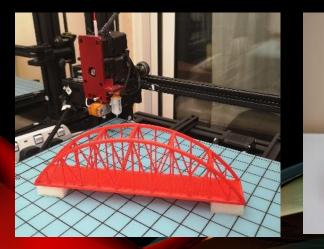

# BRING YOUR DESIGNS TO LIFE

Have you ever wanted to see what your designs will look like before construction.
We can print your designs and deliver a 3D Model in just a few days.
Here is an image of a foot bridge scaled down and measures 210x80x35mm, the actual measurements would be 6m long x 1m wide.
Also is a Spiral Staircase - 3D print measures 170mm high x 120mm diameter.