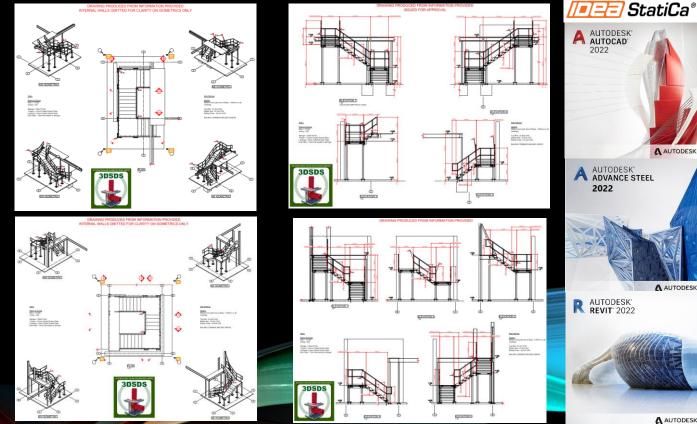

#### <u>SET OF STAIRS & RAILINGS OUT FOR FABRICATION</u>

Software used – Advance Steel 2022 – July 22

For more information, please email enquiries@3dsds.co.uk or give us a call on +44 (0) 74 8194 0018 Follow us on LinkedIn and or Facebook