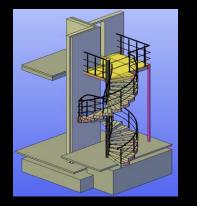

#### <u>Completed Projects</u>

Need something similar or something totally different, email <u>enquiries@3dsds.co.uk</u> to discuss your requirements.

5 Stepover Staircases. 2 Fire Escape Staircases.

1 Spiral Staircase.

Software used – Autodesk Advance Steel