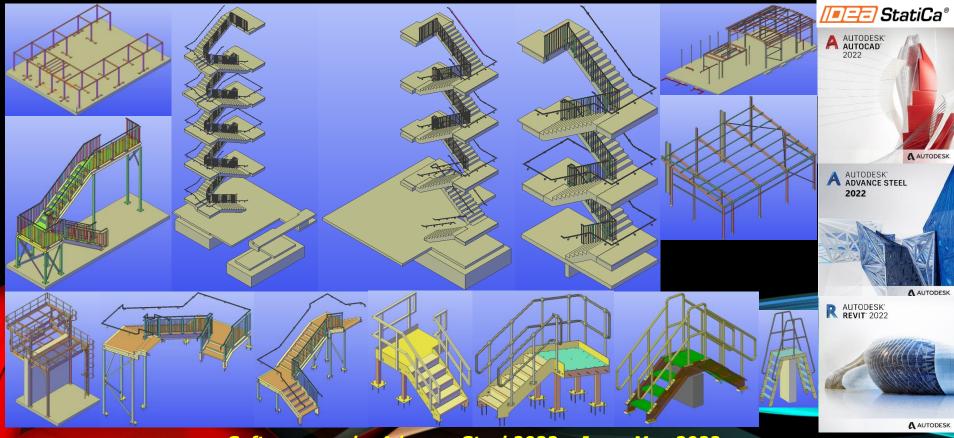

#### <u>Completed Projects</u>

Need something similar or something totally different, email <u>enquiries@3dsds.co.uk</u> to discuss your requirements.

5 Stepover Staircases. 2 Fire Escape Staircases.

1 Spiral Staircase.

Software used – Autodesk Advance Steel