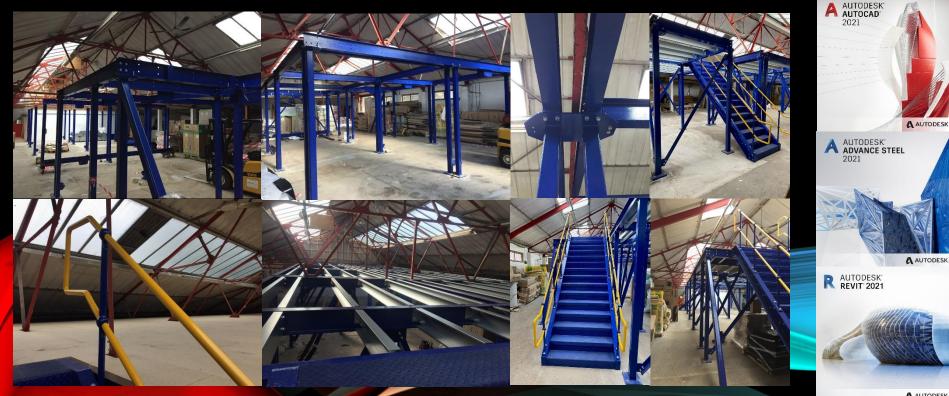

### <u>NEED EXTRA ROOM</u>

We have recently been asked to model and generate the fabrication details of a mezzanine floor. The Mezzanine floor has been designed to 4.8kN/m2 – Light Storage as indicated in BS 6399 - Part 1. All drawings with Structural Engineer. Mezzanine Handrail by others.

For more information. please email enquiries@3dsds.co.uk or give us a call on +44 (0) 74 8194 0018 Follow us on LinkedIn and or Facebook

StatiCa®

#### <u> NEED EXTRA ROOM – cont.</u>

#### Images of the Installed Mezzanine Floor.

For more information, please email enquiries@3dsds.co.uk or give us a call on +44 (0) 74 8194 0018 Follow us on LinkedIn and or Facebook