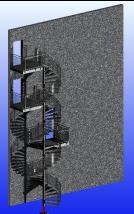

# BRING YOUR DESIGNS TO LIFE

Have you ever wanted to see what your designs will look like before construction.
We can print your designs and deliver a 3D Model in just a few days.
Here is an image of a foot bridge scaled down and measures 210x80x35mm, the actual measurements would be 6m long x 1m wide.
Also is a Spiral Staircase - 3D print measures 170mm high x 120mm diameter.