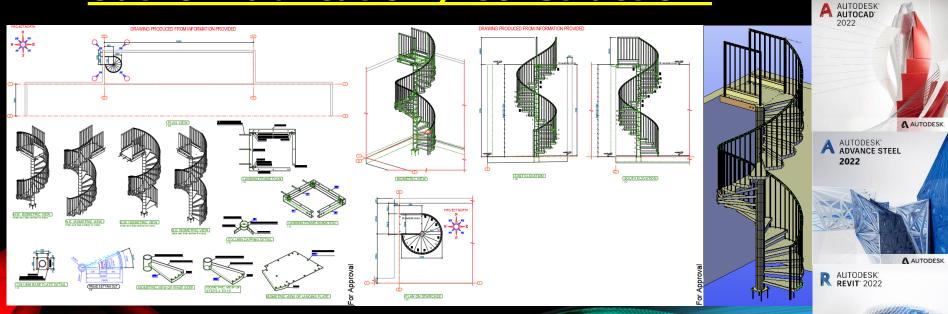

#### Software

Here at 3DSDS we use the following software:-AutoCAD – Versions 2021, 2022, 2023 Advance Steel – Versions 2021, 2022, 2023 Revit – Versions 2021, 2022, 2023 Twinmotion – Version 2022

Advance Steel

2023

Revit 2023

AUTODESK