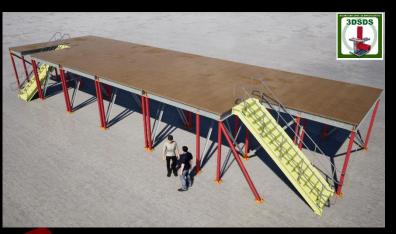

# **Portal Frame Building modelled in Advance Steel.**

7 days to model from scratch with all connections only needs railings on stairs and platform.

#### 1 day to produce GAs for Approval

7 days to produce and tidy up fabrication drawings and generate all other necessary documentation.

**A** AUTODESI

A AUTODESK