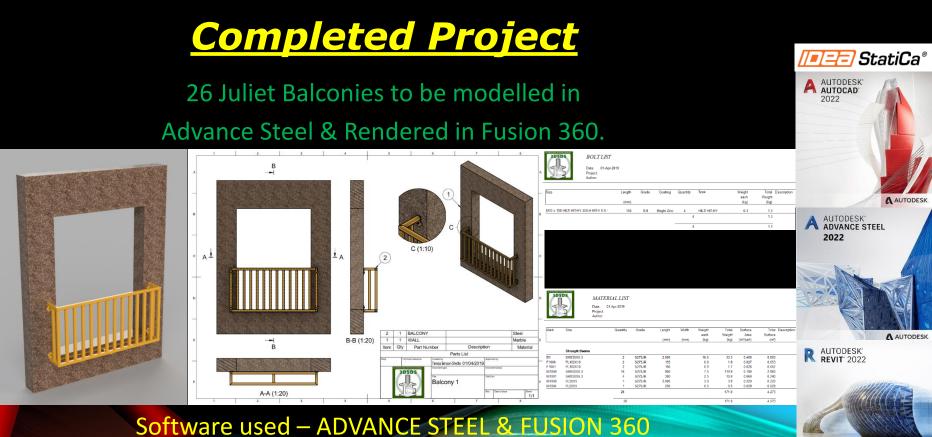

# **Completed Project**

5 Juliet Balconies modelled in

Advance Steel & Rendered in Fusion 360.

For more information, please email enquiries@3dsds.co.uk or give us a call on +44 (0) 74 8194 0018 Follow us on LinkedIn and or Facebook

Software used – ADVANCE STEEL & FUSION 360