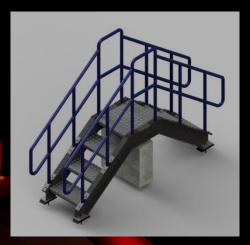

#### **WALKWAY STAIRS & RAILINGS OUT FOR FABRICATION**

<u>Software used – Advance Steel 2022 – AUGUST 22</u>

For more information, please email enquiries@3dsds.co.uk or give us a call on +44 (0) 74 8194 0018 Follow us on LinkedIn and or Facebook

#### <u>SET OF STAIRS & RAILINGS OUT FOR FABRICATION</u>

Software used – Advance Steel 2022 – July 22

For more information, please email enquiries@3dsds.co.uk or give us a call on +44 (0) 74 8194 0018 Follow us on LinkedIn and or Facebook