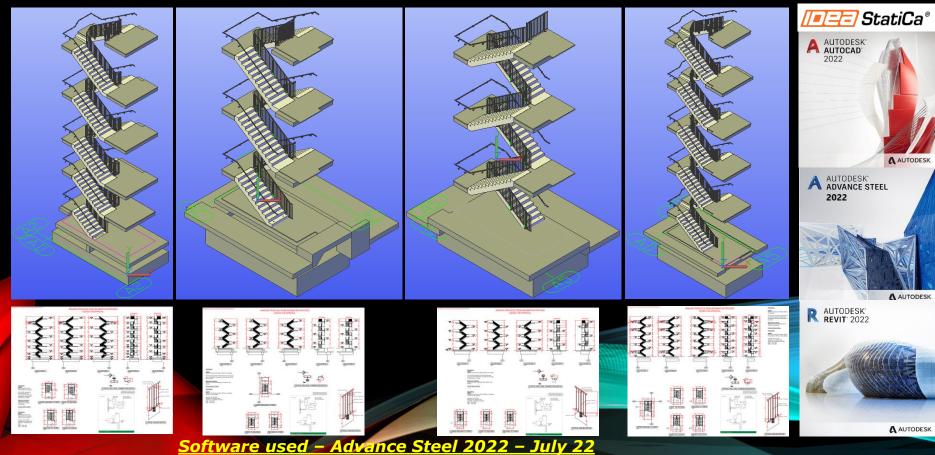

#### **WALKWAY STAIRS & RAILINGS OUT FOR FABRICATION**

<u>Software used – Advance Steel 2022 – AUGUST 22</u>

For more information, please email enquiries@3dsds.co.uk or give us a call on +44 (0) 74 8194 0018 Follow us on LinkedIn and or Facebook