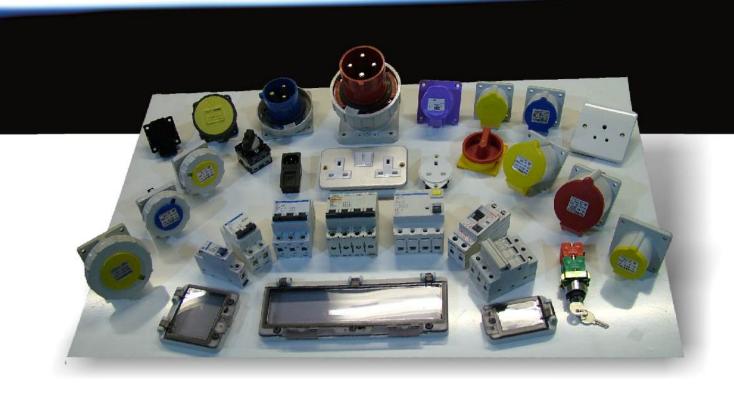

### Bespoke Transformers The IS

We offer a bespoke fast build service. We have a department dedicated to small quantity and non standard transformers. We can supply any spec you require within our manufacturing scope. We can offer any of the following and much much more.

Any voltage, any current, multi tapped windings and variable voltage.

Ac, Dc, single phase and three phase.

Screw terminals, stud terminals, fly leads and solder tags.

Fuses, thermal cut outs, mcb's and rcd's.

Isolators, selector switches and reset switches.

Plugs, sockets, cables, glands and flexible conduit.

Volt meters, amp meters, frequency meters and lamp indicators.

Enclosures, panels, frames and racks.

We can fit many options to the transformers that we supply. Just let us know what you require and we will be only too glad to do it.

Enclosures. Wall mount, floor mount and free standing
Indication to measure Volts, Amps, frequency temperature and hours
Outlets. Panel sockets, domestic sockets, fused sockets and glands
Protection. Thermal, fuses, MCB's, RCD's, MCCB's and RCCD's
Controls. Isolators, tap selectors, switches and key operated switches protective windows, finger shrouds and screens.
There are so many options that we can fit, to save you both time and money that it would be impossible to list