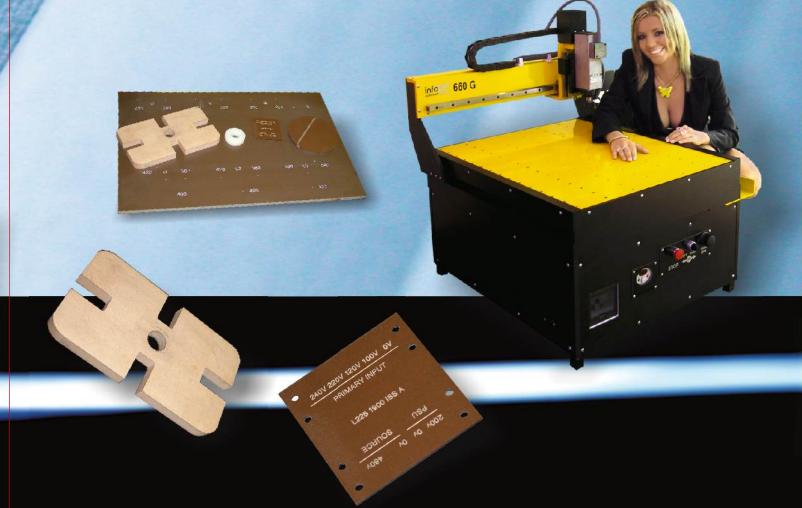

## Engraving service et VICE

We can offer a full engraving and routing service. We have 4 cnc engraving machines ranging from 300mm x 300mm up to 1500mm x 1250mm, so we can cater for all of you requirements. Not only can we engrave the terminal boards, but we can make special requirement bobbins and formers as well as route any shape and size in almost any material.