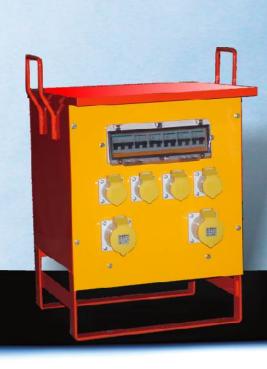

## 110v Site equipment ment

415v and 240v site distribution transformers. Flood light with tripods and free standing. Extension reels and leads. Portable tool transformers Lighting festoons