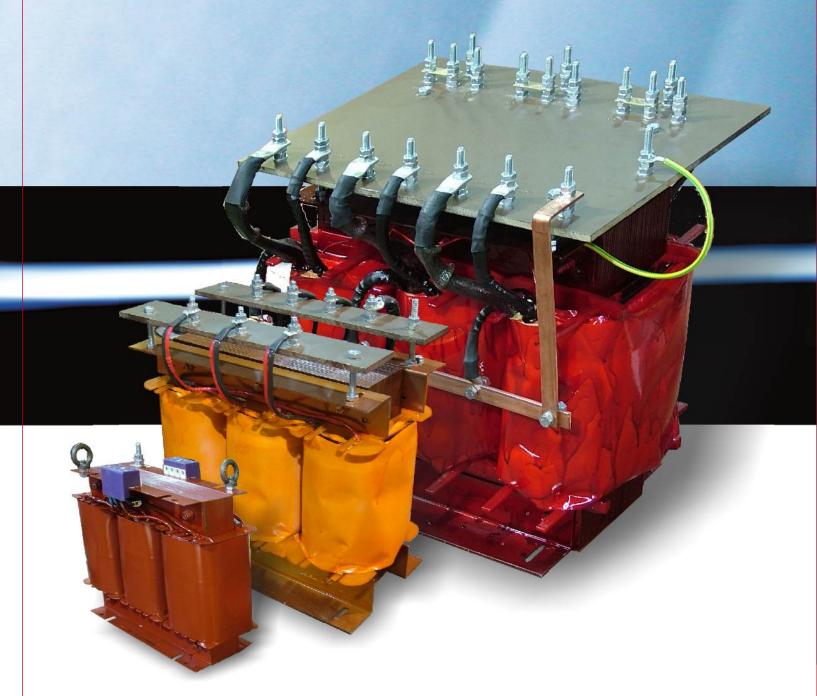

## 3 phase transformers Officers

Range from 50VA up tp 500kVA

A full range of 3 phase transformers manufactured to EN 60558 and EN 60472 Insulation class F as standard, but can be increased to class H if requested Shrouded screw terminals up to 20A, stud terminals from 20A Any winding configuration can be catered for