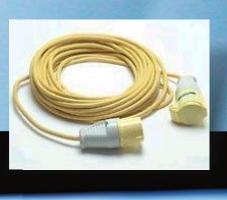

## 110v Site equipment ment

415v and 240v site distribution transformers. Flood light with tripods and free standing. Extension reels and leads. Portable tool transformers Lighting festoons