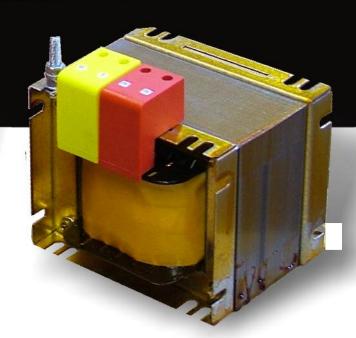

## 

Range from 25VA to 5kVA

Conforming to the requirements of EN 60742, This range of control panel transformers have higher efficiencies so as to reduce the operating temperature in sealed panels.

This range has an extended fixing frame to enable un obstructed easy fixing to the chassis plate.

All of the transformers in this range have insulation class F ( 155 C°)

Mounting frames have multi point fixings and are galvanised.

Screw terminals are high temperature and have wire protectors fitted.

Terminals are fully shrouded, are colour coded and have individual voltage identification markers.

Full earth screens

Brass earth studs

Varnish impregnated

100% tested

| VA   | A   | В   | С   | Weight |
|------|-----|-----|-----|--------|
| 25   | 80  | 90  | 80  | 1      |
| 50   | 90  | 95  | 85  | 1.2    |
| 75   | 100 | 100 | 100 | 2      |
| 100  | 120 | 120 | 115 | 4      |
| 150  | 120 | 120 | 120 | 5      |
| 200  | 120 | 120 | 130 | 6      |
| 250  | 135 | 130 | 130 | 8      |
| 375  | 135 | 130 | 145 | 10     |
| 500  | 135 | 130 | 160 | 12     |
| 750  | 165 | 155 | 160 | 14     |
| 1000 | 165 | 155 | 180 | 19     |
| 1500 | 220 | 200 | 200 | 23     |
| 2000 | 220 | 200 | 235 | 27     |
| 2500 | 220 | 200 | 250 | 30     |
| 3000 | 245 | 225 | 250 | 38     |
| 4000 | 270 | 250 | 270 | 50     |
| 5000 | 270 | 250 | 290 | 60     |