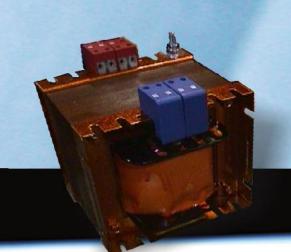

# Universal Range Range

Range from 25VA up to 10kVA

A full range of general purpose transformers at a budget price, that have the following features

Manufactured to the requirements of EN 60742.

Full earth screen on sizes above 1kVA.

Multi point fixings on sizes above 100VA.

Multi orientation fixings on sizes above 100va.

Screw terminals to take 0.25mm2 - 6mm2 cable.

Terminal shroud incorporating individual position markers.

Colour coded shrouds for easy voltage identification.

Varnish impregnated

100% tested

Rating plate