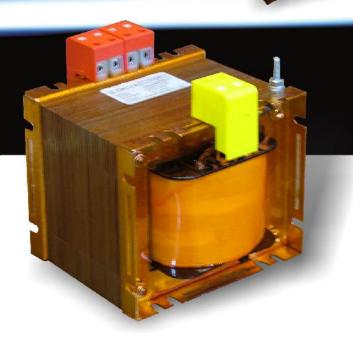

## 

Range from 25VA to 5kVA

Conforming to the requirements of EN 60742, This range of control panel transformers have higher efficiencies so as to reduce the operating temperature in sealed panels.

This range has an extended fixing frame to enable un obstructed easy fixing to the chassis plate.

All of the transformers in this range have insulation class F ( 155 C°)

Mounting frames have multi point fixings and are galvanised.

Screw terminals are high temperature and have wire protectors fitted.

Terminals are fully shrouded, are colour coded and have individual voltage identification markers.

Full earth screens

Brass earth studs

Varnish impregnated

100% tested

| VA   | A   | В   | С   | Weight |
|------|-----|-----|-----|--------|
| 25   | 80  | 90  | 80  | 1      |
| 50   | 90  | 95  | 85  | 1.2    |
| 75   | 100 | 100 | 100 | 2      |
| 100  | 120 | 120 | 115 | 4      |
| 150  | 120 | 120 | 120 | 5      |
| 200  | 120 | 120 | 130 | 6      |
| 250  | 135 | 130 | 130 | 8      |
| 375  | 135 | 130 | 145 | 10     |
| 500  | 135 | 130 | 160 | 12     |
| 750  | 165 | 155 | 160 | 14     |
| 1000 | 165 | 155 | 180 | 19     |
| 1500 | 220 | 200 | 200 | 23     |
| 2000 | 220 | 200 | 235 | 27     |
| 2500 | 220 | 200 | 250 | 30     |
| 3000 | 245 | 225 | 250 | 38     |
| 4000 | 270 | 250 | 270 | 50     |
| 5000 | 270 | 250 | 290 | 60     |