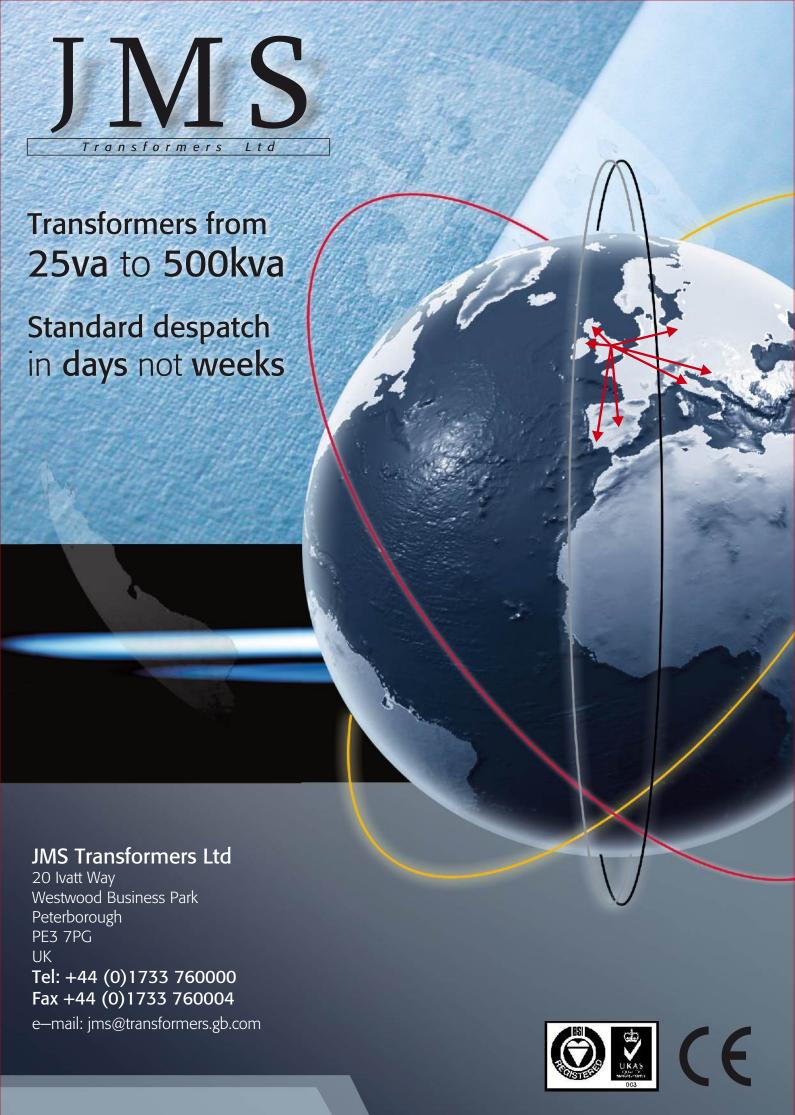

Terminals are fully shrouded, are colour coded and have individual voltage identification markers.

Full earth screens

Brass earth studs

Varnish impregnated

100% tested

| VA   | A   | В   | С   | Weight |
|------|-----|-----|-----|--------|
| 25   | 80  | 90  | 80  | 1      |
| 50   | 90  | 95  | 85  | 1.2    |
| 75   | 100 | 100 | 100 | 2      |
| 100  | 120 | 120 | 115 | 4      |
| 150  | 120 | 120 | 120 | 5      |
| 200  | 120 | 120 | 130 | 6      |
| 250  | 135 | 130 | 130 | 8      |
| 375  | 135 | 130 | 145 | 10     |
| 500  | 135 | 130 | 160 | 12     |
| 750  | 165 | 155 | 160 | 14     |
| 1000 | 165 | 155 | 180 | 19     |
| 1500 | 220 | 200 | 200 | 23     |
| 2000 | 220 | 200 | 235 | 27     |
| 2500 | 220 | 200 | 250 | 30     |
| 3000 | 245 | 225 | 250 | 38     |
| 4000 | 270 | 250 | 270 | 50     |
| 5000 | 270 | 250 | 290 | 60     |