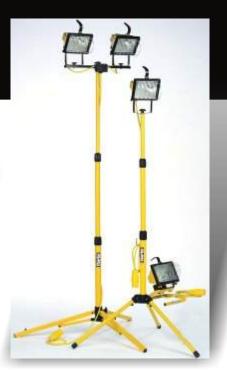

## 110v Site equipment ment

415v and 240v site distribution transformers. Flood light with tripods and free standing. Extension reels and leads. Portable tool transformers Lighting festoons