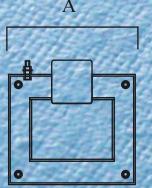

## 

Range from 25VA to 5kVA

Conforming to the requirements of EN 60742, This range of control panel transformers have higher efficiencies so as to reduce the operating temperature in sealed panels.

This range has an extended fixing frame to enable un obstructed easy fixing to the chassis plate.

All of the transformers in this range have insulation class F ( 155 C°)

Mounting frames have multi point fixings and are galvanised.

Screw terminals are high temperature and have wire protectors fitted.