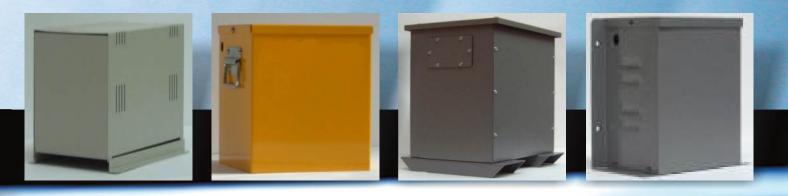

### Enclosures

We can offer a full range of standard and custom built enclosures.

These range from IP22 to IP67 and can be supplied to mount in many different ways.

Each style of enclosure is available in several sizes.

IP22 low Voltage case. Suitable for wall or bench mounting. This style will house transformers from 25VA up to 1.5kVA

IP54 enclosure. Suitable for floor, bench and wall mounting. Also available as a portable enclosure. This style will house transformers from 25VA up to 5kVA

IP44 enclosure. Suitable for floor mounting This style will house three phase transformers from 10kVA up to 500kVA

IP44 enclosure. Suitable for wall, floor and bench mounting This style will house three phase transformers from 50VA up to 7kVA and single phase transformers from 25VA up to 15kVA