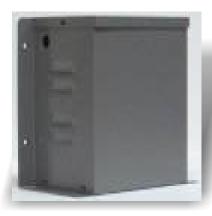

### Enclosures

We can offer a full range of standard and custom built enclosures.

These range from IP22 to IP67 and can be supplied to mount in many different ways.

Each style of enclosure is available in several sizes.

IP22 low Voltage case. Suitable for wall or bench mounting. This style will house transformers from 25VA up to 1.5kVA

IP54 enclosure. Suitable for floor, bench and wall mounting. Also available as a portable enclosure. This style will house transformers from 25VA up to 5kVA