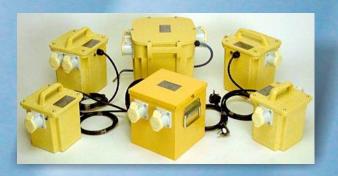

## 110v Site equipment ment

415v and 240v site distribution transformers. Flood light with tripods and free standing. Extension reels and leads. Portable tool transformers Lighting festoons