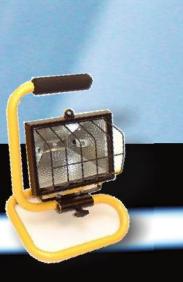

## 110v Site equipment ment

415v and 240v site distribution transformers. Flood light with tripods and free standing. Extension reels and leads. Portable tool transformers Lighting festoons