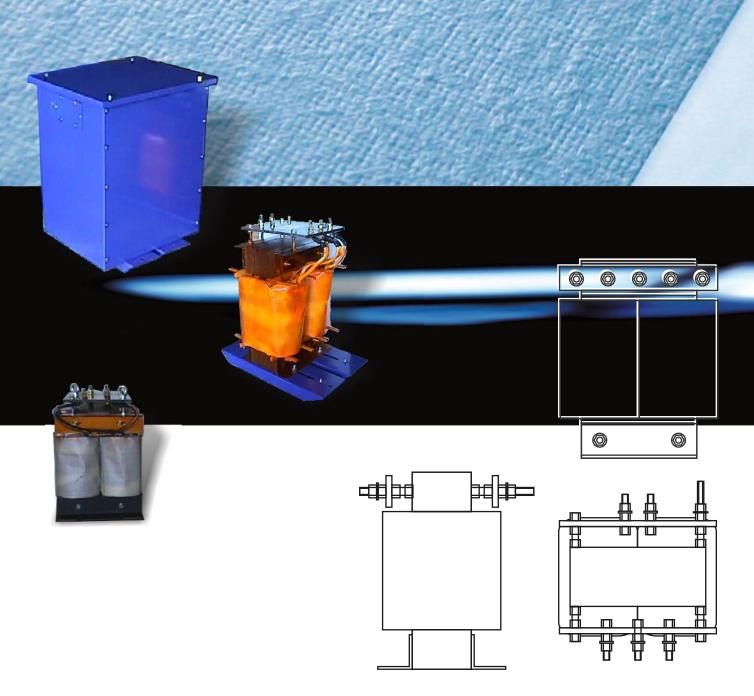

# Universal Range Range

Range from 25VA up to 10kVA

A full range of general purpose transformers at a budget price, that have the following features

Manufactured to the requirements of EN 60742.

Full earth screen on sizes above 1kVA.

Multi point fixings on sizes above 100VA.

Multi orientation fixings on sizes above 100va.

Screw terminals to take 0.25mm2 - 6mm2 cable.

Terminal shroud incorporating individual position markers.

Colour coded shrouds for easy voltage identification.

Varnish impregnated

100% tested

Rating plate