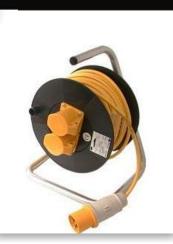

## 110v Site equipment ment

415v and 240v site distribution transformers. Flood light with tripods and free standing. Extension reels and leads. Portable tool transformers Lighting festoons