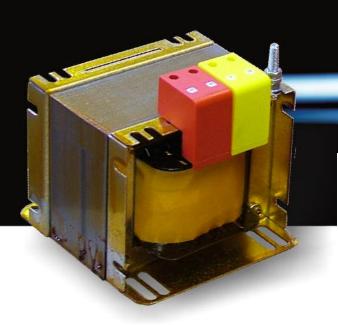

## 

Range from 25VA to 5kVA

Conforming to the requirements of EN 60742, This range of control panel transformers have higher efficiencies so as to reduce the operating temperature in sealed panels.

This range has an extended fixing frame to enable un obstructed easy fixing to the chassis plate.

All of the transformers in this range have insulation class F ( 155 C°)

Mounting frames have multi point fixings and are galvanised.

Screw terminals are high temperature and have wire protectors fitted.

Terminals are fully shrouded, are colour coded and have individual voltage identification markers.

Full earth screens

Brass earth studs

Varnish impregnated

100% tested

| VA   | A   | В   | С   | Weight |
|------|-----|-----|-----|--------|
| 25   | 80  | 90  | 80  | 1      |
| 50   | 90  | 95  | 85  | 1.2    |
| 75   | 100 | 100 | 100 | 2      |
| 100  | 120 | 120 | 115 | 4      |
| 150  | 120 | 120 | 120 | 5      |
| 200  | 120 | 120 | 130 | 6      |
| 250  | 135 | 130 | 130 | 8      |
| 375  | 135 | 130 | 145 | 10     |
| 500  | 135 | 130 | 160 | 12     |
| 750  | 165 | 155 | 160 | 14     |
| 1000 | 165 | 155 | 180 | 19     |
| 1500 | 220 | 200 | 200 | 23     |
| 2000 | 220 | 200 | 235 | 27     |
| 2500 | 220 | 200 | 250 | 30     |
| 3000 | 245 | 225 | 250 | 38     |
| 4000 | 270 | 250 | 270 | 50     |
| 5000 | 270 | 250 | 290 | 60     |