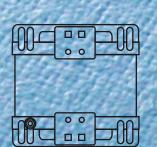

Terminals are fully shrouded, are colour coded and have individual voltage identification markers.

Full earth screens

Brass earth studs

Varnish impregnated

100% tested

| VA   | A   | В   | С   | Weight |
|------|-----|-----|-----|--------|
| 25   | 80  | 90  | 80  | 1      |
| 50   | 90  | 95  | 85  | 1.2    |
| 75   | 100 | 100 | 100 | 2      |
| 100  | 120 | 120 | 115 | 4      |
| 150  | 120 | 120 | 120 | 5      |
| 200  | 120 | 120 | 130 | 6      |
| 250  | 135 | 130 | 130 | 8      |
| 375  | 135 | 130 | 145 | 10     |
| 500  | 135 | 130 | 160 | 12     |
| 750  | 165 | 155 | 160 | 14     |
| 1000 | 165 | 155 | 180 | 19     |
| 1500 | 220 | 200 | 200 | 23     |
| 2000 | 220 | 200 | 235 | 27     |
| 2500 | 220 | 200 | 250 | 30     |
| 3000 | 245 | 225 | 250 | 38     |
| 4000 | 270 | 250 | 270 | 50     |
| 5000 | 270 | 250 | 290 | 60     |