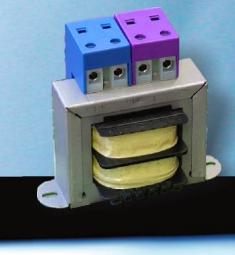

# Universal Range Range

Range from 25VA up to 10kVA

A full range of general purpose transformers at a budget price, that have the following features

Manufactured to the requirements of EN 60742.

Full earth screen on sizes above 1kVA.

Multi point fixings on sizes above 100VA.

Multi orientation fixings on sizes above 100va.

Screw terminals to take 0.25mm2 - 6mm2 cable.

Terminal shroud incorporating individual position markers.

Colour coded shrouds for easy voltage identification.

Varnish impregnated

100% tested

Rating plate