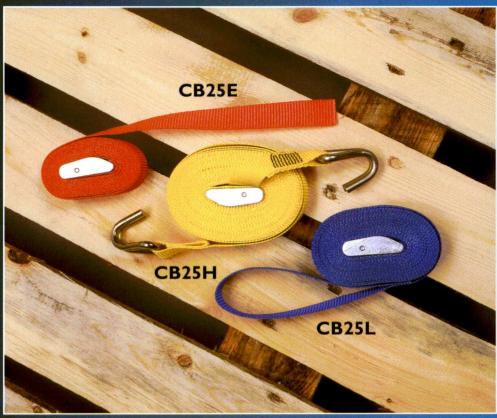

**CB25** 

lashing systems

## SPECIFICATION

The CB25 system is a multipurpose system for light duty applications. The 25mm polyester webbing is used in conjunction with a 400kg cam buckle to give a Rated Assembly Strength (RAS) of 200kg.

CB25 H WIRE HOOK
CB25 L LOOPED END
CB25 E ENDLESS STRAP

CB25 S PLASTIC COATED S HOOK

The RAS is half the breaking strength and a minimum of two straps on a load should always be used.

Heavier duty systems are available using 25, 35 and 50mm cam buckles.