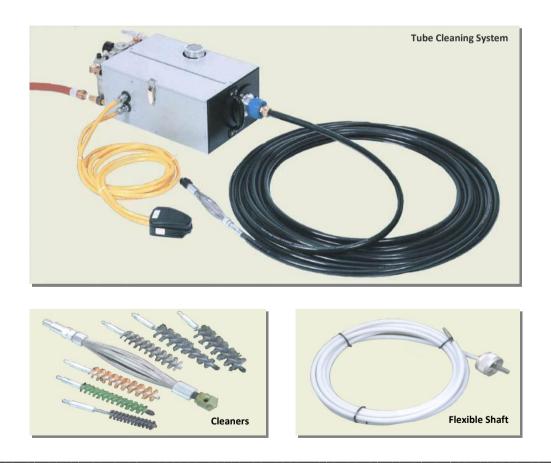

## **Description and Operation**

The ARW machine is an air powered rotary machine with simultaneous water flush tube cleaning motion suitable for cleaning tubes from 6.4mm to 400mm.

The air powered motor is used to drive a flexible shaft and cleaning head, which is fed through the tubes by the operator. Water is supplied to the cleaning head through the flexible shaft and the debris, removed by the cleaning tool, is washed forward.

The cleaning heads come in a variety of sizes and designs from bow wire buffer tools to Spiral Brushes made from a variety of materials. In this way the cleaning heads used can be matched to the cleaning needs of the tubes.