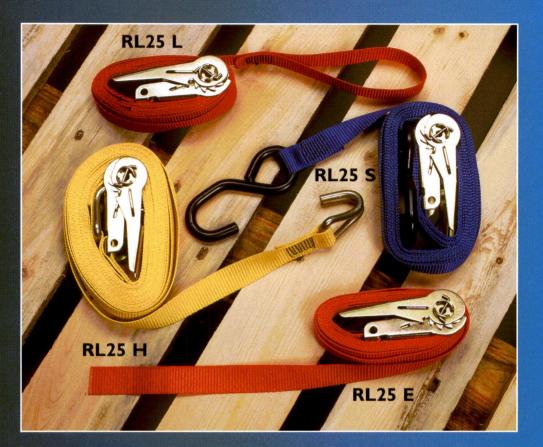

## SPECIFICATION

The RL25 ratchet tension system uses the well proven 800kg tensioner (to BS 5759) in conjunction with a wide range of end fittings. 1300kg 25mm polyester webbing is always used. The Rated Assembly Strength (RAS) is 400kg.

| RL25 E | ENDLESS STRAP        |
|--------|----------------------|
| RL25 H | WIRE HOOK            |
| RL25 L | LOOPED END           |
| RL25 S | PLASTIC COATED S HOO |
|        | (RAS 250kg)          |
|        |                      |

It is recommended that a minimum of two systems are used to secure a load and that the RAS is strictly adhered to.

K

Other heavier 25mm systems are available.

EUROWEB LASHING SYSTEMS 22–22A Hawthorn Road Industrial Estate, Eastbourne, East Sussex BN23 6QA Tel: +44 (0)1323 646925 Fax: +44 (0)1323 728463 email: sales@euro-web.uk.com www.euro-web.uk.com