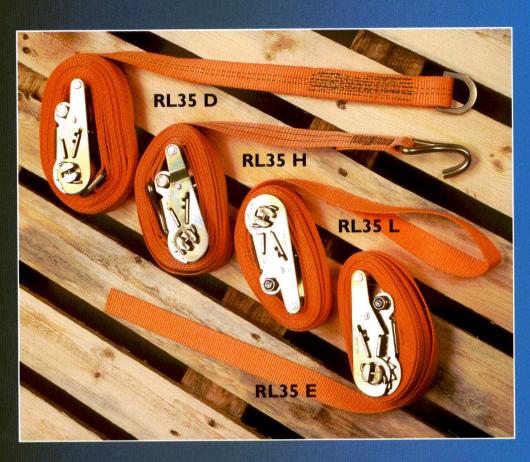

**DELTA** RL35 (HD) D

RL35 (HD) H **WIRE HOOK** RL35 (HD) L LOOPED END RL35 (HD) E **ENDLESS STRAP** 

A lightweight 2000kg system (RAS 1000) is also available.

It is recommended that a minimum of two systems are used to secure a load and that the RAS is strictly adhered to.