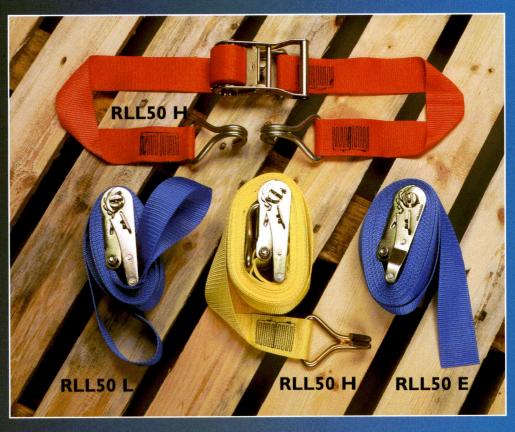

An extensive range of end fittings is available.

RLL50 H WIRE HOOK

RLL50 E ENDLESS STRAP RLL50 L LOOPED END

It is recommended that a minimum of two systems are used to secure a load and that the RAS is strictly adhered to.