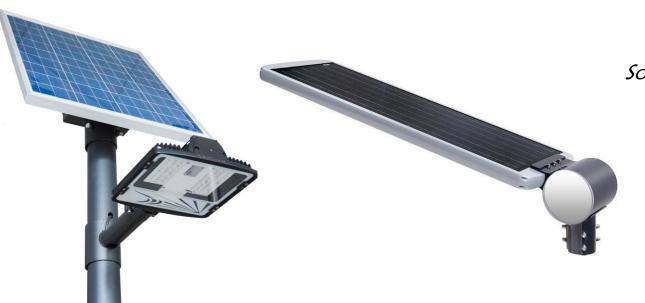

## **DRAGONS BREATH**

Solar street | path | car park lighting systems

Tel 01646600151 info@solardragons.co.uk

What is the difference between All in one solar street lights, verse 2 piece separate solar panel lighting systems.

Both types of solar lighting system can use LED output of the same value (lw/m)

- 1 piece all in one solar lighting system will only be suited to certain locations. As the all in one solar lighting unit are an off the shelf standardised product. Therefore it is not possible to alter the panel power to match the needs of all locations. The LED output is then limited during winter months due to physical size and angle of solar panel incorporated within this system.
- 2 Part multi-directional solar lighting can be installed at any location. This system can be sized to match the needs of the client. We can supply this 2 part solar kit with different sized solar panels. This is to generate the maximum solar gain at any location in the UK. We can provide this solar street lighting system in pedestrian activated mode offering timed or sequential illumination to match any need.