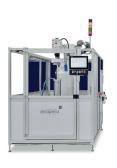

#### dynamic/commanding/dominant

The TubeHone is the ideal machine for cylinders up to 4m in length. Our standard TubeHone hones up to 650mm bores, with bespoke options up to 1m. Powerful motors and a belt drive system ensure rapid stock removal.