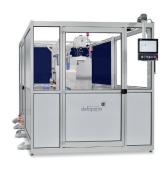

#### rapid/powerful/robust

The ForceHone is the big brother to the SpeedHone, featuring faster drives and more powerful motors for small to medium parts and increased productivity gains.