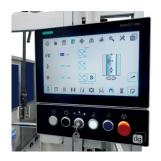

#### **Controls**

Delapena iHone software

Display: 12" TFT Touch screen.

### intelligent honing

delapena brings you iHone; a graphical icon based machine interface designed to simplify the process of programming our honing machines. Using Siemen's touchscreen technology we now offer a conversational style interface that is easy to use, but still packed with features.

The lower panel contains primary functions such as cycle time, mode select & emergency stop buttons.

All this is facilitated by a Seimens touchscreen panel that can be maneuvered to suit the operator.