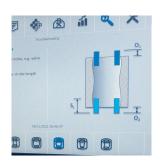

Programs can be stored for later recall facilitating minimum set up time for repeat work.

Parameters are entered in a logical order and all pages accompanied by clear graphics to highlight the effect of each parameter.