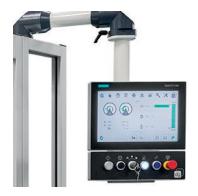

iHone is delapena's icon based software providing the operator with a conversational touchscreen interface. Featuring clear graphics for quickly and easily defining honing parameters.

#### **Controls**

Delapena iHone software

Display: 12" TFT Touch screen.

### intelligent honing

delapena brings you iHone; a graphical icon based machine interface designed to simplify the process of programming our honing machines. Using Siemen's touchscreen technology we now offer a conversational style interface that is easy to use, but still packed with features.

The lower panel contains primary functions such as cycle time, mode select & emergency stop buttons.

All this is facilitated by a Seimens touchscreen panel that can be maneuvered to suit the operator.