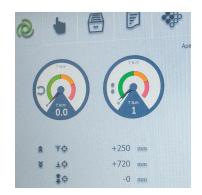

### intelligent honing

Large icon based function keys allow you to modify honing data on the fly and access in-process features.

In process monitors allows you to determine machine status at a glance from motor torques to cycle-time monitors.

Programs can be stored for later recall facilitating minimum set up time for repeat work.

Parameters are entered in a logical order and all pages accompanied by clear graphics to highlight the effect of each parameter.