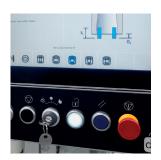

The lower panel contains primary functions such as cycle time, mode select & emergency stop buttons.

All this is facilitated by a Seimens touchscreen panel that can be maneuvered to suit the operator.