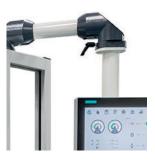

# Introducing the PowerHone EXL robust/versatile/precise

In the heart of the PowerHone EXL lies a robust design, crafted with heavy-duty components to ensure unwavering stability and vibration-free operation. This translates to unparalleled precision, with honed surfaces achieving mirror-like finishes and dimensional accuracy exceeding even the most stringent requirements.

The machine's rigid construction also empowers it to tackle large and heavy workpieces with confidence, making it ideal for diverse industrial applications.

Beyond its robust physique, the PowerHone EXL boasts an impressive array of technical features that elevate its capabilities to new heights. The electronically controlled stroking mechanism guarantees consistent and precise honing strokes, regardless of the workpiece size or material. This level of control allows for fine-tuning the honing process to achieve the desired surface finish and geometry with remarkable repeatability.

### intelligent honing

delapena brings you iHone; a graphical icon based machine interface designed to simplify the process of programming our honing machines. Using Siemen's touchscreen technology we now offer a conversational style interface that is easy to use, but still packed with features.

The lower panel contains primary functions such as cycle time, mode select & emergency stop buttons.

All this is facilitated by a Seimens touchscreen panel that can be maneuvered to suit the operator.