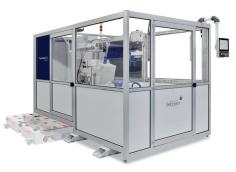

### flagship/advanced/accurate

Our flagship machine, the PrecisionHone is a vertical honing machine for production honing of small parts. Accurate and packed with features, for large batch work and tight tolerances the PrecisionHone is the machine of choice. Now featuring our iHone technology; enabling ease of use and fast set up.