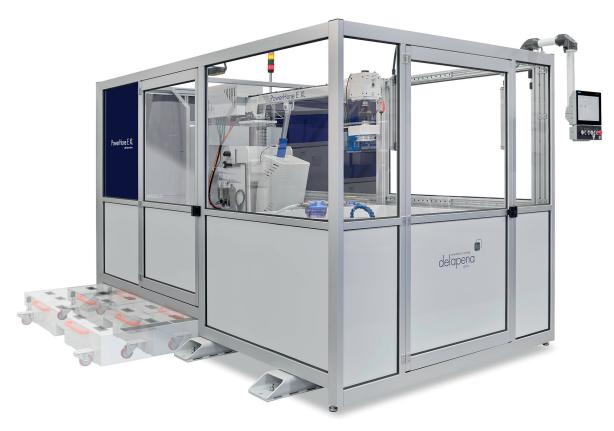

The delapena PowerHone EXL is the perfect choice for businesses that are looking for a high-quality honing machine that can help them to improve their production efficiency and quality.

With a diameter range from 25.4mm to 1000mm and an impressive stroke of up to 1.1 metres \*subject to application the PowerHone EXL is honing at its most versatile.

Fully programmable rotation speeds up to 250rpm and reciprocation speeds of up to 30m/min.

Cutting edge Siemens technology combined with a fully linear actuator allows for great functionality.

Fitted with delapena iHone's conversational programming, data provides the user with valuable feedback for process optimization and predictive maintenance.