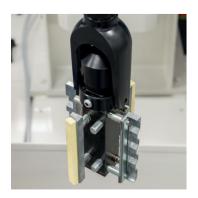

iHone is delapena's icon based software providing the operator with a conversational touchscreen interface. Featuring clear graphics for quickly and easily defining honing parameters.

### intelligent honing

delapena brings you iHone; a graphical icon based machine interface designed to simplify the process of programming our honing machines. Using Siemen's touchscreen technology we now offer a conversational style interface that is easy to use, but still packed with features.