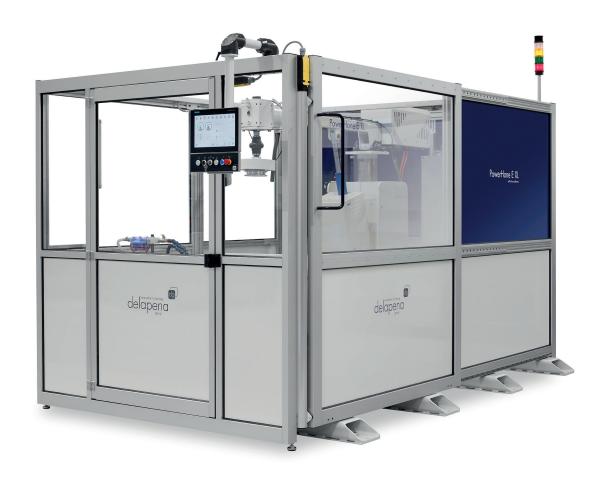

### **PowerHone EXL**

robust/versatile/precise

Designed for robust honing of heavy duty components.

# Introducing the PowerHone EXL robust/versatile/precise

In the heart of the PowerHone EXL lies a robust design, crafted with heavy-duty components to ensure unwavering stability and vibration-free operation. This translates to unparalleled precision, with honed surfaces achieving mirror-like finishes and dimensional accuracy exceeding even the most stringent requirements.

The machine's rigid construction also empowers it to tackle large and heavy workpieces with confidence, making it ideal for diverse industrial applications.

Beyond its robust physique, the PowerHone EXL boasts an impressive array of technical features that elevate its capabilities to new heights. The electronically controlled stroking mechanism guarantees consistent and precise honing strokes, regardless of the workpiece size or material. This level of control allows for fine-tuning the honing process to achieve the desired surface finish and geometry with remarkable repeatability.

### Floor Plan

Robust

Versatile

Precise

pioneering the way forward in honing