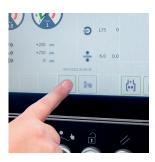

### intelligent honing

Large icon based function keys allow you to modify honing data on the fly and access in-process features.

In process monitors allows you to determine machine status at a glance from motor torques to cycle-time monitors.

Programs can be stored for later recall facilitating minimum set up time for repeat work.

Parameters are entered in a logical order and all pages accompanied by clear graphics to highlight the effect of each parameter.