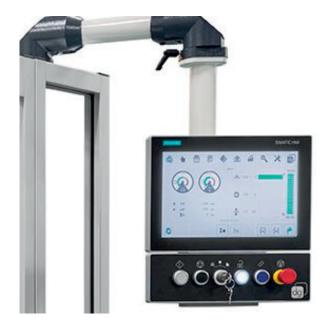

#### **Controls**

Delapena iHone software

Display: 12" TFT Touch screen.

### intelligent honing

delapena brings you iHone; a graphical icon based machine interface designed to simplify the process of programming our honing machines. Using Siemen's touchscreen technology we now offer a conversational style interface that is easy to use, but still packed with features.

The lower panel contains primary functions such as cycle time, mode select & emergency stop buttons.

All this is facilitated by a Seimens touchscreen panel that can be maneuvered to suit the operator.