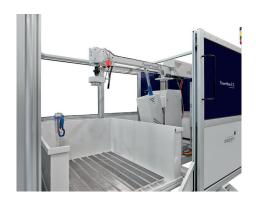

### **PowerHone EXL**

robust/versatile/precise

Designed for robust honing of heavy duty components.

# Introducing the PowerHone EXL robust/versatile/precise

In the heart of the PowerHone EXL lies a robust design, crafted with heavy-duty components to ensure unwavering stability and vibration-free operation. This translates to unparalleled precision, with honed surfaces achieving mirror-like finishes and dimensional accuracy exceeding even the most stringent requirements.

The machine's rigid construction also empowers it to tackle large and heavy workpieces with confidence, making it ideal for diverse industrial applications.

Beyond its robust physique, the PowerHone EXL boasts an impressive array of technical features that elevate its capabilities to new heights. The electronically controlled stroking mechanism guarantees consistent and precise honing strokes, regardless of the workpiece size or material. This level of control allows for fine-tuning the honing process to achieve the desired surface finish and geometry with remarkable repeatability.

### Floor Plan

Robust

Versatile

Precise

pioneering the way forward in honing