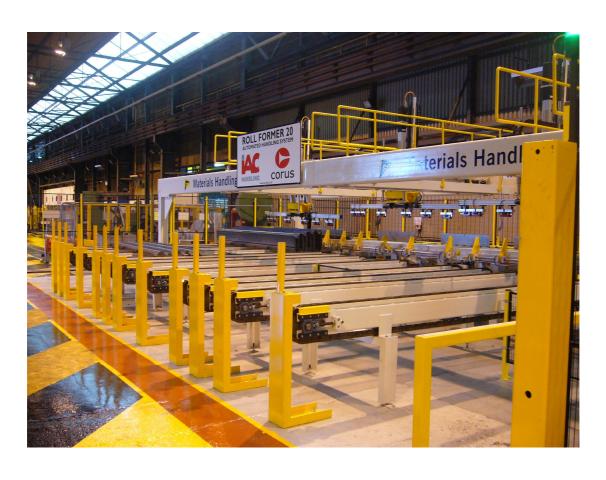

## Within SCM there is a great deal of expertise in relation to handling and stacking of rolled steel profiles, and panel's.

Our equipment is designed and built in the UK at our headquarters in Taunton, and is manufactured to a heavy-duty construction and to the highest standards.

The SCM range of equipment includes heavy duty chain, roller & belt conveyor system, purpose built stacking / de-stacking systems, palletising units, pallet insertion units, in-line automatic wrapping machines, and robotic systems.