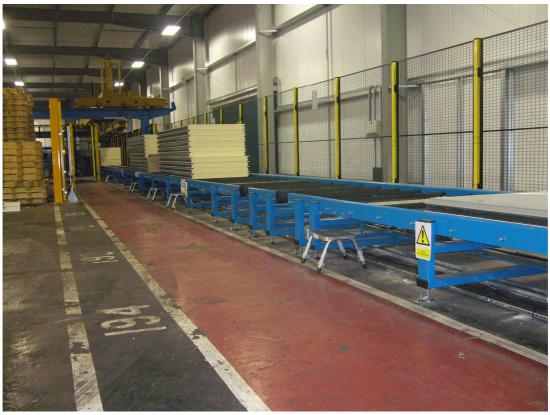

## Within SCM there is a great deal of expertise in relation to handling and stacking of rolled steel profiles, and panel's.

Our equipment is designed and built in the UK at our headquarters in Taunton, and is manufactured to a heavy-duty construction and to the highest standards.

The SCM range of equipment includes heavy duty chain, roller & belt conveyor system, purpose built stacking / de-stacking systems, palletising units, pallet insertion units, in-line automatic wrapping machines, and robotic systems.