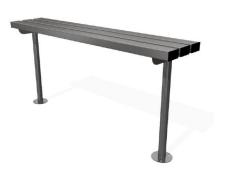

## **Triton Perch Bench** 1000mm

The AUTOPA Triton Perch Bench is a strong all-steel construction. It enhances pedestrian zones such as commuter stops and market places.

Convenient seating area - users simply lean against the seat Ideal for a momentary rest, for use in busy town and city centres, with waiting or bus shelters, or walkways and canopies alike.

## **Product details**

- 1000mm x 310mm x 700mm (length x width x height)
- 48mm diameter legs
- Complete with plastic end caps

- Round flange plate 133mm x 5mm
- Each perch bench requires 6 x 12mm bolts