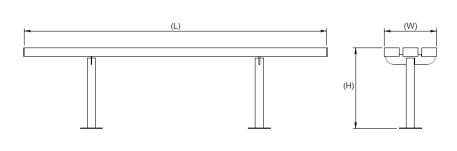

## **Product details**

- 1000mm x 310mm x 700mm (length x width x height)
- 48mm diameter legs
- Complete with plastic end caps

- Round flange plate 133mm x 5mm
- Each perch bench requires 6 x 12mm bolts