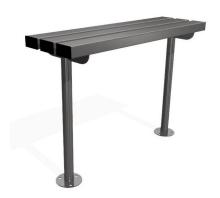

## **Triton Perch Bench** 1000mm

The AUTOPA Triton Perch Bench is a strong all-steel construction. It enhances pedestrian zones such as commuter stops and market places.

Convenient seating area - users simply lean against the seat Ideal for a momentary rest, for use in busy town and city centres, with waiting or bus shelters, or walkways and canopies alike.

## **Product details**

- 1000mm x 310mm x 700mm (length x width x height)
- 48mm diameter legs
- Complete with plastic end caps

- Round flange plate 133mm x 5mm
- Each perch bench requires 6 x 12mm bolts