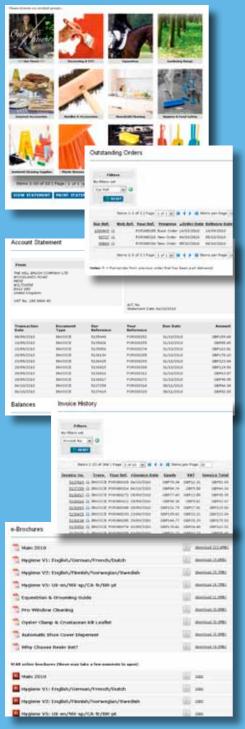

## Managing your account is simple and efficient...

Using our secure online account service our customers can place orders and manage their account at any time of the day or night.

2% Saver System... Saving your business 2% on everything when placing orders online!

Once logged in, account customers can place orders easily and efficiently. We have introduced a 2% Saver System for account customers ordering online with all discount pricing shown on your account. Make your choices online, place you order and it will show with a 2% saving at checkout and on your invoices. Save order baskets for future reference or use our quick ordering system. All Internet orders are automatically processed with an email acknowledgement by return.

View any **Outstanding Orders**, **Account Statements**, **Credit Notes** and your **Invoice History** all at the touch of a button.

Our Management Information System enables our customers to access real time data to help manage your purchasing and budgetary control, saving both time and money.

Our **e-brochures** are available online to help you with product choices or call if you wish to receive further printed copies. This provides you with page turning options and PDF downloads to make things easy.