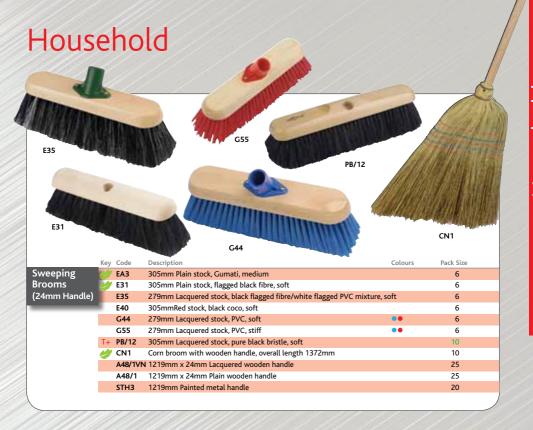

### **Brooms with Threaded Stocks**

All brooms on this page will take either a traditional 24mm wooden handle with nail or our threaded wooden or bamboo handles detailed on page 16.

| YZ111         | Key  | Code  | YZ511 YZ                                                         | 7711<br>Trim | HANDLES<br>see page 16 |
|---------------|------|-------|------------------------------------------------------------------|--------------|------------------------|
|               | Key  | Code  | Description                                                      | Out          | Size                   |
| Round Back    | T+ 💋 | 3P    | 305mm Striped round back stock, filled soft natural coco         | 89           | 6                      |
| Sweeping      | T+ 🥠 | E31   | 305mm Round back stock, filled very soft flagged black coco      | 70           | 6                      |
| Brooms        | T+   | E40   | 305mm Red painted round back stock, filled soft black coco       | 89           | 6                      |
|               | T+ 🥠 | E79   | 305mm Round back stock, filled Bassine centre/black coco outside | 89           | 6                      |
|               | T+ 🥠 | EA3   | 305mm Round back stock, filled medium soft Gumati                | 83           | 6                      |
| 279mm         | T+   | YZ111 | Maroon polypropylene/red PVC, semi-stiff, waxed stock            | 83           | 12                     |
| Household     | T+   | YZ511 | Green PVC, stiff, waxed stock                                    | 83           | 12                     |
| Brooms for    | T+ 💋 | YZ711 | Bassine, semi-stiff, waxed stock                                 | 83           | 12                     |
| 24mm Ø handle |      |       |                                                                  |              |                        |