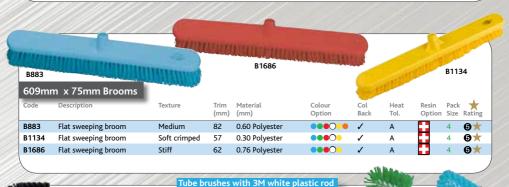

### **Brooms with Threaded Stocks**

All brooms on this page will take either a traditional 24mm wooden handle with nail or our threaded wooden or bamboo handles detailed on page 16.

| YZ111         | Key  | Code  | YZ511 YZ                                                         | 7711<br>Trim | HANDLES<br>see page 16 |
|---------------|------|-------|------------------------------------------------------------------|--------------|------------------------|
|               | Key  | Code  | Description                                                      | Out          | Size                   |
| Round Back    | T+ 💋 | 3P    | 305mm Striped round back stock, filled soft natural coco         | 89           | 6                      |
| Sweeping      | T+ 🥠 | E31   | 305mm Round back stock, filled very soft flagged black coco      | 70           | 6                      |
| Brooms        | T+   | E40   | 305mm Red painted round back stock, filled soft black coco       | 89           | 6                      |
|               | T+ 🥠 | E79   | 305mm Round back stock, filled Bassine centre/black coco outside | 89           | 6                      |
|               | T+ 🥠 | EA3   | 305mm Round back stock, filled medium soft Gumati                | 83           | 6                      |
| 279mm         | T+   | YZ111 | Maroon polypropylene/red PVC, semi-stiff, waxed stock            | 83           | 12                     |
| Household     | T+   | YZ511 | Green PVC, stiff, waxed stock                                    | 83           | 12                     |
| Brooms for    | T+ 💋 | YZ711 | Bassine, semi-stiff, waxed stock                                 | 83           | 12                     |
| 24mm Ø handle |      |       |                                                                  |              |                        |