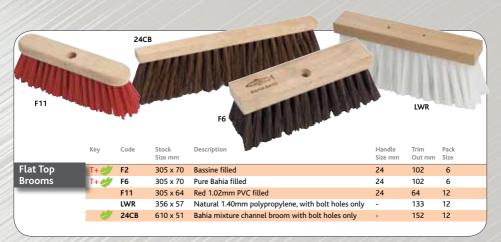

A42G 305 x 89 Cane/Bassine 12 24 114 B4/SH 305 x 89 12 Cane/Bassine, striped 24 114 B21/10G 330 x 89 Cane/Bassine 29 114 12 Pure Sherbro B25 330 x 89 29 Double hole, waxed ends 140 6 Bass Brooms Pure Bahia C33 305 x 89 114 12 Single hole, waxed ends 29 **Bass Brooms** 507 330 x 89 Double hole, waxed ends 29 152 6 Sherbro A6 267 x 76 Sherbro/Cane/Bassine/Broom Grass mix. Mixture Brooms 102 Single hole, waxed ends 24 12 A42 305 x 89 Sherbro/green polypropylene 24 114 6 B25/5 330 x 89 Double hole, waxed ends, sherbro/poly B25M 330 x 89 Double hole, waxed ends, sherbro/poly/cane 29 140 6 29 **B25MFT** 330 x 89 Flat top, one staff hole and bolt holes, sherbro/poly/cane 140 6

Double hole, waxed ends, sherbro/poly

P12

29

PY10F

140

6



T+

BS4

330 x 89

P6

## Flat Top and Socket Brooms





#### **ACCESSORIES**

Clamps, sockets & handles see pages 16 & 17

See WOODLANDS RANGE for more socketed brushes - page 21



### **Brooms with Threaded Stocks**

All brooms on this page will take either a traditional 24mm wooden handle with nail or our threaded wooden or bamboo handles detailed on page 16.



| YZ111         | Key  | Code  | YZ511 YZ                                                         | 7711<br>Trim | HANDLES<br>see page 16 |
|---------------|------|-------|------------------------------------------------------------------|--------------|------------------------|
|               | Key  | Code  | Description                                                      | Out          | Size                   |
| Round Back    | T+ 💋 | 3P    | 305mm Striped round back stock,