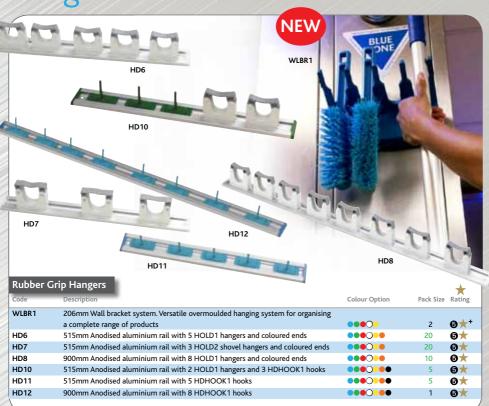

lyester                              | •••        | Α         | X        | 1       | ⊕★       |
|           |                                       |                 |      |                                             |            |           |          |         |          |





## Metal Squeegees & Sponge Mops





# Waterflow System

This waterflow system uses either screw fit tubing or extending handles to allow brushing and washing up to 2.6M away. There are three types of brushes: scrubs for floors, angled brushes for walls and vehicles, and bulk tank brushes for vessels. All items in this range may be boiled (heat tolerance 'B'), and most may be autoclaved at 134°C (heat tolerance 'A'). PVC will only tolerate 65°C (heat tolerance 'C').





## Handles



## Hangers & Accessories







# **ULTRA-TOUGH - Safety Shovels**

Salmon Hygiene Technology offers the world's most comprehensive range of quality hygienic cleaning tools manufactured specifically to clean the hygienically sensitive areas covered by UK and European food hygiene laws.

Their new range of shovels pushes the boundaries on strength, quality and lightweight handling. Manufactured in the UK, these shovels provide cleaning managers with complete peace of mind enabling workers to use them for long periods of time without tiring. Their innovative design creating added internal strength and made using high impact polypropylene means they also last longer than ordinary shovels. Built to be autoclaved at 134°C and available in up to seven colours, these are the next generation of shovels.

- ULTRA-TOUGH desi