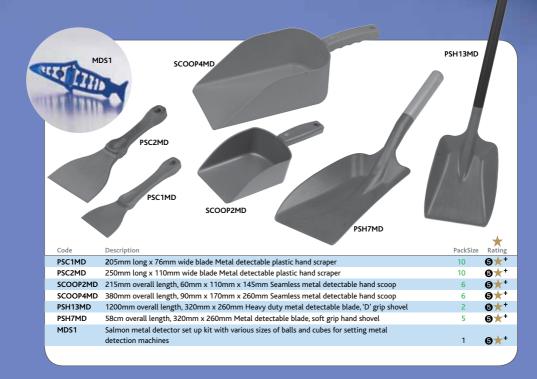

- Detectable products are cost effective

All products listed in the Salmon Products® Metal Detectable Range have been independently tested by Mettler-Toledo Ltd, the leading manufacturer of metal detecting equipment. All products proved to be effective in both wet and dry conditions. The metal detectable additive used is FDA approved and complies with the FEIBP PHB Charter. The coloured plastic parts of the items in this range are detectable by metal detection machines and are food contact approved.

#### Dissipative qualities

These products have been independently tested, and the results showed that they are slow dissipative, and the ESD (electrostatic discharge) was zero. Therefore the products are safe for use in flammable atmospheres with ignition energies down to 0.25 millijoules.



# ★★★★★ Plus ← Salmon Hygiene Technology



## **Resin-Set Technology Explained**

Salmon Hygiene Technology has developed a revolutionary improvement in brush filament retention, whereby each tuft is stapled into the brush back with food grade stainless steel staples and then epoxy resin is floated in. The resin permeates the bottom of the tuft hole, covering the filaments and staples as it goes. The resin seals the face of the brush, secures the filaments, and prevents the accumulation of dirt or moisture in the tuft holes. No other manufacturer in the world employs both resin set technology along with food grade stainless steel staples.

### **Leaders in Food Safety Innovation**

- · Designed for areas with high safety requirements such as Food Production Facilities
- · Prevention of