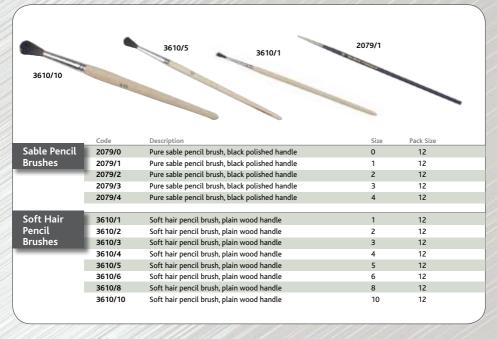

od handle                                                   | 12                     | 12        |
| Slant Cut      | 1050/1/4                       | White hog hair, wood handle                                                         | 6mm (¼")               | 12        |
|                |                                | White hog hair, wood handle                                                         | 13mm (½")              | 12        |
| Lining Fitches | 1050/1/2                       | White nog hair, wood handle                                                         | ,                      |           |
| Lining Fitches | 1050/1/2<br>1050/3/4<br>1050/1 | White hog hair, wood handle White hog hair, wood handle White hog hair, wood handle | 19mm (¾")<br>25mm (1") | 12        |





The safe and easy way to open oysters... A traditional French design made from selected beechwood, it is exceptionally strong and well finished. This clamp wedges the oyster securely allowing complete control during opening. The clamp is supplied with a high quality Sabatier oyster knife, detailed instructions and attractively boxed.

#### OYSTER1

#### Crustacean Kit

All the tools you'll need to eat shellfish... The Crustacean Kit contains essential equipment required to break and enter a large range of shellfish including Lobster, Crab and Prawns. Presented in an attractive, custom made, beechwood box the contents include: 1 claw cracker, 4 lobster picks, 4 seafood forks and 4 shellfish pins.

#### CRUST1



## Brush Care and Maintenance

It is essential to maintain your hygienic to