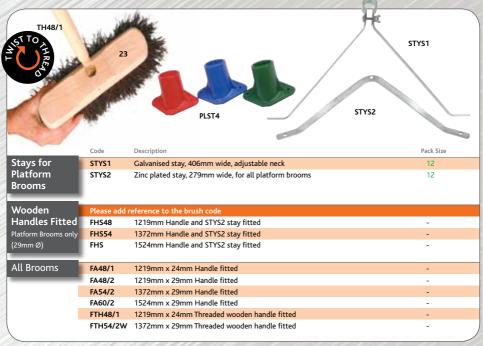

## Flat Top and Socket Brooms

#### **ACCESSORIES**

Clamps, sockets & handles see pages 16 & 17

See WOODLANDS RANGE for more socketed brushes - page 21