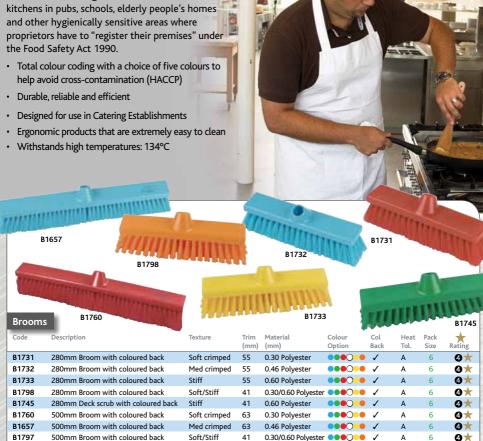

### **GREEN-WAVE CERTIFICATION**Environmental responsibility. Environmental commitment.

We are committed to a policy which is sympathetic to environmental issues and strives to minimise adverse environmental impact at all stages of production.

All brushes in this range are made from FSC certified timber.

| 110PBV                                                                                                                                                                                                                                                                                                                                                                                                                                                                                                                                                                                                                                                                                                                                                                                                                                                                                                                                                                                                                                                                                                                                                                                                                                                                                                                                                                                                                                                                                                                                                                                                                                                                                                                                                                                                                                                                                                                                                                                                                                                                                                                         |              | 157BV B12                                                                                     | 239 SD            |
|--------------------------------------------------------------------------------------------------------------------------------------------------------------------------------------------------------------------------------------------------------------------------------------------------------------------------------------------------------------------------------------------------------------------------------------------------------------------------------------------------------------------------------------------------------------------------------------------------------------------------------------------------------------------------------------------------------------------------------------------------------------------------------------------------------------------------------------------------------------------------------------------------------------------------------------------------------------------------------------------------------------------------------------------------------------------------------------------------------------------------------------------------------------------------------------------------------------------------------------------------------------------------------------------------------------------------------------------------------------------------------------------------------------------------------------------------------------------------------------------------------------------------------------------------------------------------------------------------------------------------------------------------------------------------------------------------------------------------------------------------------------------------------------------------------------------------------------------------------------------------------------------------------------------------------------------------------------------------------------------------------------------------------------------------------------------------------------------------------------------------------|--------------|-----------------------------------------------------------------------------------------------|-------------------|
|                                                                                                                                                                                                                                                                                                                                                                                                                                                                                                                                                                                                                                                                                                                                                                                                                                                                                                                                                                                                                                                                                                                                                                                                                                                                                                                                                                                                                                                                                                                                                                                                                                                                                                                                                                                                                                                                                                                                                                                                                                                                                                                                | Key Code     | Description                                                                                   | Pack Size         |
| Shoe Brushes                                                                                                                                                                                                                                                                                                                                                                                                                                                                                                                                                                                                                                                                                                                                                                                                                                                                                                                                                                                                                                                                                                                                                                                                                                                                                                                                                                                                                                                                                                                                                                                                                                                                                                                                                                                                                                                                                                                                                                                                                                                                                                                   | 110PBV       | 179mm Lacquered stock, pure black hair, for polishing                                         | 12                |
|                                                                                                                                                                                                                                                                                                                                                                                                                                                                                                                                                                                                                                                                                                                                                                                                                                                                                                                                                                                                                                                                                                                                                                                                                                                                                                                                                                                                                                                                                                                                                                                                                                                                                                                                                                                                                                                                                                                                                                                                                                                                                                                                | 157BV        | 114mm Lacquered stock, pure black bristle, for application                                    | 12                |
|                                                                                                                                                                                                                                                                                                                                                                                                                                                                                                                                                                                                                                                                                                                                                                                                                                                                                                                                                                                                                                                                                                                                                                                                                                                                                                                                                                                                                                                                                                                                                                                                                                                                                                                                                                                                                                                                                                                                                                                                                                                                                                                                | SD1          | Suede brush, brass wire                                                                       | 12                |
| Clothes<br>Brushes                                                                                                                                                                                                                                                                                                                                                                                                                                                                                                                                                                                                                                                                                                                                                                                                                                                                                                                                                                                                                                                                                                                                                                                                                                                                                                                                                                                                                                                                                                                                                                                                                                                                                                                                                                                                                                                                                                                                                                                                                                                                                                             | B1239        | 203mm Lacquered stock, pure white bristle, 25mm trim                                          | 6                 |
|                                                                                                                                                                                                                                                                                                                                                                                                                                                                                                                                                                                                                                                                                                                                                                                                                                                                                                                                                                                                                                                                                                                                                                                                                                                                                                                                                                                                                                                                                                                                                                                                                                                                                                                                                                                                                                                                                                                                                                                                                                                                                                                                | B1413        | 121mm Oval rubber hand brush for removing hairs                                               |                   |
|                                                                                                                                                                                                                                                                                                                                                                                                                                                                                                                                                                                                                                                                                                                                                                                                                                                                                                                                                                                                                                                                                                                                                                                                                                                                                                                                                                                                                                                                                                                                                                                                                                                                                                                                                                                                                                                                                                                                                                                                                                                                                                                                |              | from clothes. Individually boxed                                                              | 10                |
| The state of the s |              |                                                                                               | 1 1               |
| S SIL                                                                                                                                                                                                                                                                                                                                                                                                                                                                                                                                                                                                                                                                                                                                                                                                                                                                                                                                                                                                                                                                                                                                                                                                                                                                                                                                                                                                                                                                                                                                                                                                                                                                                                                                                                                                                                                                                                                                                                                                                                                                                                                          |              | B1413                                                                                         |                   |
|                                                                                                                                                                                                                                                                                                                                                                                                                                                                                                                                                                                                                                                                                                                                                                                                                                                                                                                                                                                                                                                                                                                                                                                                                                                                                                                                                                                                                                                                                                                                                                                                                                                                                                                                                                                                                                                                                                                                                                                                                                                                                                                                |              | SH2 KM                                                                                        | 25                |
|                                                                                                                                                                                                                                                                                                                                                                                                                                                                                                                                                                                                                                                                                                                                                                                                                                                                                                                                                                                                                                                                                                                                                                                                                                                                                                                                                                                                                                                                                                                                                                                                                                                                                                                                                                                                                                                                                                                                                                                                                                                                                                                                |              |                                                                                               |                   |
| Mahilli,                                                                                                                                                                                                                                                                                                                                                                                                                                                                                                                                                                                                                                                                                                                                                                                                                                                                                                                                                                                                                                                                                                                                                                                                                                                                                                                                                                                                                                                                                                                                                                                                                                                                                                                                                                                                                                                                                                                                                                                                                                                                                                                       | NOW.         |                                                                                               |                   |
| III                                                                                                                                                                                                                                                                                                                                                                                                                                                                                                                                                                                                                                                                                                                                                                                                                                                                                                                                                                                                                                                                                                                                                                                                                                                                                                                                                                                                                                                                                                                                                                                                                                                                                                                                                                                                                                                                                                                                                                                                                                                                                                                            | 1            |                                                                                               |                   |
| MIII Ban                                                                                                                                                                                                                                                                                                                                                                                                                                                                                                                                                                                                                                                                                                                                                                                                                                                                                                                                                                                                                                                                                                                                                                                                                                                                                                                                                                                                                                                                                                                                                                                                                                                                                                                                                                                                                                                                                                                                                                                                                                                                                                                       |              | 326                                                                                           |                   |
| 58                                                                                                                                                                                                                                                                                                                                                                                                                                                                                                                                                                                                                                                                                                                                                                                                                                                                                                                                                                                                                                                                                                                                                                                                                                                                                                                                                                                                                                                                                                                                                                                                                                                                                                                                                                                                                                                                                                                                                                                                                                                                                                                             | 1            | LA2M LA1P                                                                                     | SHD7 320S         |
|                                                                                                                                                                                                                                                                                                                                                                                                                                                                                                                                                                                                                                                                                                                                                                                                                                                                                                                                                                                                                                                                                                                                                                                                                                                                                                                                                                                                                                                                                                                                                                                                                                                                                                                                                                                                                                                                                                                                                                                                                                                                                                                                | Key Code     | Description                                                                                   | Colours Pack Size |
| earth                                                                                                                                                                                                                                                                                                                                                                                                                                                                                                                                                                                                                                                                                                                                                                                                                                                                                                                                                                                                                                                                                                                                                                                                                                                                                                                                                                                                                                                                                                                                                                                                                                                                                                                                                                                                                                                                                                                                                                                                                                                                                                                          | SH2          | Hearth brush, black painted stock and 368mm handle, dyed coco                                 | 12                |
| quipment                                                                                                                                                                                                                                                                                                                                                                                                                                                                                                                                                                                                                                                                                                                                                                                                                                                                                                                                                                                                                                                                                                                                                                                                                                                                                                                                                                                                                                                                                                                                                                                                                                                                                                                                                                                                                                                                                                                                                                                                                                                                                                                       | <b>320</b> S | Hearth refill, 51mm diameter, dyed coco                                                       | 12                |
|                                                                                                                                                                                                                                                                                                                                                                                                                                                                                                                                                                                                                                                                                                                                                                                                                                                                                                                                                                                                                                                                                                                                                                                                                                                                                                                                                                                                                                                                                                                                                                                                                                                                                                                                                                                                                                                                                                                                                                                                                                                                                                                                | 326          | Scottish hearth, long handle, red                                                             | 24                |
|                                                                                                                                                                                                                                                                                                                                                                                                                                                                                                                                                                                                                                                                                                                                                                                                                                                                                                                                                                                                                                                                                                                                                                                                                                                                                                                                                                                                                                                                                                                                                                                                                                                                                                                                                                                                                                                                                                                                                                                                                                                                                                                                | SHD7         | 460mm x 230mm Wide hand shovel, painted steel blade in                                        |                   |
|                                                                                                                                                                                                                                                                                                                                                                                                                                                                                                                                                                                                                                                                                                                                                                                                                                                                                                                                                                                                                                                                                                                                                                                                                                                                                                                                                                                                                                                                                                                                                                                                                                                                                                                                                                                                                                                                                                                                                                                                                                                                                                                                |              | black only, with wooden handle                                                                | • 10              |
| arpet Care                                                                                                                                                                                                                                                                                                                                                                                                                                                                                                                                                                                                                                                                                                                                                                                                                                                                                                                                                                                                                                                                                                                                                                                                                                                                                                                                                                                                                                                                                                                                                                                                                                                                                                                                                                                                                                                                                                                                                                                                                                                                                                                     | LA1P         | 152mm Red plastic stock with extra wide face and integral grip,                               |                   |
| and Upholstery<br>Brushes                                                                                                                                                                                                                                                                                                                                                                                                                                                                                                                                                                                                                                                                                                                                                                                                                                                                                                                                                                                                                                                                                                                                                                                                                                                                                                                                                                                                                                                                                                                                                                                                                                                                                                                                                                                                                                                                                                                                                                                                                                                                                                      |              | for upholstery, filled stiff natural polypropylene                                            | 12                |
|                                                                                                                                                                                                                                                                                                                                                                                                                                                                                                                                                                                                                                                                                                                                                                                                                                                                                                                                                                                                                                                                                                                                                                                                                                                                                                                                                                                                                                                                                                                                                                                                                                                                                                                                                                                                                                                                                                                                                                                                                                                                                                                                | LA2M         | As LA1P, filled Mexican fibre                                                                 | 12                |
|                                                                                                                                                                                                                                                                                                                                                                                                                                                                                                                                                                                                                                                                                                                                                                                                                                                                                                                                                                                                                                                                                                                                                                                                                                                                                                                                                                                                                                                                                                                                                                                                                                                                                                                                                                                                                                                                                                                                                                                                                                                                                                                                | SD1          | 152mm Spot treatment brush, medium brass wire                                                 | 12                |
|                                                                                                                                                                                                                                                                                                                                                                                                                                                                                                                                                                                                                                                                                                                                                                                                                                                                                                                                                                                                                                                                                                                                                                                                                                                                                                                                                                                                                                                                                                                                                                                                                                                                                                                                                                                                                                                                                                                                                                                                                                                                                                                                | <b>∜</b> NA1 | 95mm Spot treatment brush, Mexican fibre                                                      | 12                |
|                                                                                                                                                                                                                                                                                                                                                                                                                                                                                                                                                                                                                                                                                                                                                                                                                                                                                                                                                                                                                                                                                                                                                                                                                                                                                                                                                                                                                                                                                                                                                                                                                                                                                                                                                                                                                                                                                                                                                                                                                                                                                                                                | JS8          | 152mm Blade, hand carpet brush, stiff PVC.                                                    | 12                |
|                                                                                                                                                                                                                                                                                                                                                                                                                                                                                                                                                                                                                                                                                                                                                                                                                                                                                                                                                                                                                                                                                                                                                                                                                                                                                                                                                                                                                                                                                                                                                                                                                                                                                                                                                                                                                                                                                                                                                                                                                                                                                                                                | D4 443       | 121mm Oval rubber hand brush for removing pet hairs from                                      |                   |
|                                                                                                                                                                                                                                                                                                                                                                                                                                                                                                                                                                                                                                                                                                                                                                                                                                                                                                                                                                                                                                                                                                                                                                                                                                                                                                                                                                                                                                                                                                                                                                                                                                                                                                                                                                                                                                                                                                                                                                                                                                                                                                                                | B1413        |                                                                                               |                   |
|                                                                                                                                                                                                                                                                                                                                                                                                                                                                                                                                                                                                                                                                                                                                                                                                                                                                                                                                                                                                                                                                                                                                                                                                                                                                                                                                                                                                                                                                                                                                                                                                                                                                                                                                                                                                                                                                                                                                                                                                                                                                                                                                | KM25         | car seats and furniture. Individually boxed  381mm x 179mm Bone shaped polythene kneeling mat | 10                |

| Hous             | el  | ho                       | ld                                                                                                                                                                                                               |         |                           |
|------------------|-----|--------------------------|------------------------------------------------------------------------------------------------------------------------------------------------------------------------------------------------------------------|---------|---------------------------|
| NA8              |     |                          |                                                                                                                                                                                                                  | NA10    |                           |
| NA4              | Mi  |                          | NA9 NA1                                                                                                                                                                                                          |         | NA11                      |
| NA4              | Key | Code                     | NA9 NA1                                                                                                                                                                                                          | Colours | NA11<br>Pack Size         |
| NA4 Nail Brushes | Key | Code NA1                 | NA9                                                                                                                                                                                                              | Colours |                           |
|                  | Key |                          | NA9<br>Description                                                                                                                                                                                               | Colours | Pack Size                 |
|                  | Key | NA1                      | NA9  Description  95mm Wooden stock, double sided, Mexican fibre                                                                                                                                                 |         | Pack Size                 |
|                  | Key | NA1<br>NA4               | NA9  Description  95mm Wooden stock, double sided, Mexican fibre  121mm Plastic stock, polyester                                                                                                                 |         | Pack Size  12 12          |
|                  | Key | NA1<br>NA4<br>NA8        | NA9 Description 95mm Wooden stock, double sided, Mexican fibre 121mm Plastic stock, polyester 102mm Wooden stock, white pure bristle, row on back                                                                |         | Pack Size  12  12  12     |
|                  | Key | NA1<br>NA4<br>NA8<br>NA9 | NA9  Description  95mm Wooden stock, double sided, Mexican fibre  121mm Plastic stock, polyester  102mm Wooden stock, white pure bristle, row on back  89mm Plastic stock, assorted colours, double sided, nylon |         | Pack Size  12 12 12 12 12 |

## PRO-WINDOW

PROFESSIONAL WINDOW CLEANING SYSTEMS

Our **PRO-WINDOW** line of products sets new standards in ergonomics and innovation and provides you with the latest generation of professional glass cleaning tools. The system consists of a T-bar scrubber with a microfibre sleeve, a handle with a selection of three different size squeegee blades, and telescopic poles that fit both the T-bar and the squeegee.

The handles on the squeegee and scraper T-Bar are created with a non-slip, bi-component ergonomic grip that fits perfectly into a user's hand. When it comes to understanding the needs of the user, HBC's new **PRO-WINDOW** Soft Rubber provides streak-free performance, better glide and superior results.

HBC telescopic poles allow you to work at heights up to 5 metres, while standing firmly on the ground. This avoids the use of ladders and increases the safety levels in and around your workplace.

- · New standards in ergonomics & innovation
- · Exceptional dirt pick up
- · Easy rinsing
- Glides smoothly across the glass without leaving streaks
- Smart-lock technology for lightweight telescopic handles
- · Safety-first approach
- Easy-Spring technology allows for practical replacement of the channel or rubber

The PRO-WINDOW cleaning system is the No.1 choice for the Professional Window Cleaners.