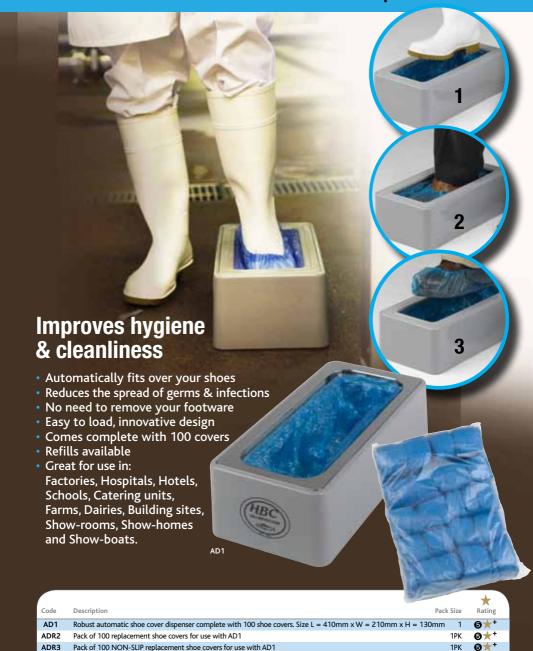

#### Handles and Accessories

### Contract

In the Contract range you will find strong products at the most competitive prices available.

|                               |                                                              | -                                                                                                                                                                                                                                                                                                                                                                                                                                                                                                                                                                                                                                                                                                                                                                                                                                                                                                                                                                                                                                                                                                                                                                                                                                                                                                                                                                                                                                                                                                                                                                                                                                                                                                                                                                                                                                                                                                                                                                                                                                                                                                                              | The state of the s |             | <u> </u>                                                                                        |                                                                            | _                                                  |
|-------------------------------|--------------------------------------------------------------|--------------------------------------------------------------------------------------------------------------------------------------------------------------------------------------------------------------------------------------------------------------------------------------------------------------------------------------------------------------------------------------------------------------------------------------------------------------------------------------------------------------------------------------------------------------------------------------------------------------------------------------------------------------------------------------------------------------------------------------------------------------------------------------------------------------------------------------------------------------------------------------------------------------------------------------------------------------------------------------------------------------------------------------------------------------------------------------------------------------------------------------------------------------------------------------------------------------------------------------------------------------------------------------------------------------------------------------------------------------------------------------------------------------------------------------------------------------------------------------------------------------------------------------------------------------------------------------------------------------------------------------------------------------------------------------------------------------------------------------------------------------------------------------------------------------------------------------------------------------------------------------------------------------------------------------------------------------------------------------------------------------------------------------------------------------------------------------------------------------------------------|--------------------------------------------------------------------------------------------------------------------------------------------------------------------------------------------------------------------------------------------------------------------------------------------------------------------------------------------------------------------------------------------------------------------------------------------------------------------------------------------------------------------------------------------------------------------------------------------------------------------------------------------------------------------------------------------------------------------------------------------------------------------------------------------------------------------------------------------------------------------------------------------------------------------------------------------------------------------------------------------------------------------------------------------------------------------------------------------------------------------------------------------------------------------------------------------------------------------------------------------------------------------------------------------------------------------------------------------------------------------------------------------------------------------------------------------------------------------------------------------------------------------------------------------------------------------------------------------------------------------------------------------------------------------------------------------------------------------------------------------------------------------------------------------------------------------------------------------------------------------------------------------------------------------------------------------------------------------------------------------------------------------------------------------------------------------------------------------------------------------------------|-------------|-------------------------------------------------------------------------------------------------|----------------------------------------------------------------------------|----------------------------------------------------|
| W11                           | 15                                                           |                                                                                                                                                                                                                                                                                                                                                                                                                                                                                                                                                                                                                                                                                                                                                                                                                                                                                                                                                                                                                                                                                                                                                                                                                                                                                                                                                                                                                                                                                                                                                                                                                                                                                                                                                                                                                                                                                                                                                                                                                                                                                                                                | B1408                                                                                                                                                                                                                                                                                                                                                                                                                                                                                                                                                                                                                                                                                                                                                                                                                                                                                                                                                                                                                                                                                                                                                                                                                                                                                                                                                                                                                                                                                                                                                                                                                                                                                                                                                                                                                                                                                                                                                                                                                                                                                                                          |             |                                                                                                 |                                                                            |                                                    |
|                               |                                                              | 116                                                                                                                                                                                                                                                                                                                                                                                                                                                                                                                                                                                                                                                                                                                                                                                                                                                                                                                                                                                                                                                                                                                                                                                                                                                                                                                                                                                                                                                                                                                                                                                                                                                                                                                                                                                                                                                                                                                                                                                                                                                                                                                            | HMMO S                                                                                                                                                                                                                                                                                                                                                                                                                                                                                                                                                                                                                                                                                                                                                                                                                                                                                                                                                                                                                                                                                                                                                                                                                                                                                                                                                                                                                                                                                                                                                                                                                                                                                                                                                                                                                                                                                                                                                                                                                                                                                                                         | SIGN1       |                                                                                                 |                                                                            |                                                    |
| Milher                        | 100                                                          | A VALLE                                                                                                                                                                                                                                                                                                                                                                                                                                                                                                                                                                                                                                                                                                                                                                                                                                                                                                                                                                                                                                                                                                                                                                                                                                                                                                                                                                                                                                                                                                                                                                                                                                                                                                                                                                                                                                                                                                                                                                                                                                                                                                                        | W113                                                                                                                                                                                                                                                                                                                                                                                                                                                                                                                                                                                                                                                                                                                                                                                                                                                                                                                                                                                                                                                                                                                                                                                                                                                                                                                                                                                                                                                                                                                                                                                                                                                                                                                                                                                                                                                                                                                                                                                                                                                                                                                           |             |                                                                                                 | -                                                                          |                                                    |
|                               | -0                                                           | 1000                                                                                                                                                                                                                                                                                                                                                                                                                                                                                                                                                                                                                                                                                                                                                                                                                                                                                                                                                                                                                                                                                                                                                                                                                                                                                                                                                                                                                                                                                                                                                                                                                                                                                                                                                                                                                                                                                                                                                                                                                                                                                                                           | W113                                                                                                                                                                                                                                                                                                                                                                                                                                                                                                                                                                                                                                                                                                                                                                                                                                                                                                                                                                                                                                                                                                                                                                                                                                                                                                                                                                                                                                                                                                                                                                                                                                                                                                                                                                                                                                                                                                                                                                                                                                                                                                                           |             | 1                                                                                               | Lates 1                                                                    | 100                                                |
| 5                             |                                                              |                                                                                                                                                                                                                                                                                                                                                                                                                                                                                                                                                                                                                                                                                                                                                                                                                                                                                                                                                                                                                                                                                                                                                                                                                                                                                                                                                                                                                                                                                                                                                                                                                                                                                                                                                                                                                                                                                                                                                                                                                                                                                                                                | - Annual Control of the Control of t |             | delli                                                                                           |                                                                            |                                                    |
| JBC23                         | 3                                                            | 1                                                                                                                                                                                                                                                                                                                                                                                                                                                                                                                                                                                                                                                                                                                                                                                                                                                                                                                                                                                                                                                                                                                                                                                                                                                                                                                                                                                                                                                                                                                                                                                                                                                                                                                                                                                                                                                                                                                                                                                                                                                                                                                              |                                                                                                                                                                                                                                                                                                                                                                                                                                                                                                                                                                                                                                                                                                                                                                                                                                                                                                                                                                                                                                                                                                                                                                                                                                                                                                                                                                                                                                                                                                                                                                                                                                                                                                                                                                                                                                                                                                                                                                                                                                                                                                                                | 2           | Mine                                                                                            |                                                                            | 22                                                 |
|                               | -                                                            | AND SERVICE                                                                                                                                                                                                                                                                                                                                                                                                                                                                                                                                                                                                                                                                                                                                                                                                                                                                                                                                                                                                                                                                                                                                                                                                                                                                                                                                                                                                                                                                                                                                                                                                                                                                                                                                                                                                                                                                                                                                                                                                                                                                                                                    |                                                                                                                                                                                                                                                                                                                                                                                                                                                                                                                                                                                                                                                                                                                                                                                                                                                                                                                                                                                                                                                                                                                                                                                                                                                                                                                                                                                                                                                                                                                                                                                                                                                                                                                                                                                                                                                                                                                                                                                                                                                                                                                                | The last    |                                                                                                 |                                                                            |                                                    |
| Wo                            |                                                              | MAR                                                                                                                                                                                                                                                                                                                                                                                                                                                                                                                                                                                                                                                                                                                                                                                                                                                                                                                                                                                                                                                                                                                                                                                                                                                                                                                                                                                                                                                                                                                                                                                                                                                                                                                                                                                                                                                                                                                                                                                                                                                                                                                            | IDS                                                                                                                                                                                                                                                                                                                                                                                                                                                                                                                                                                                                                                                                                                                                                                                                                                                                                                                                                                                                                                                                                                                                                                                                                                                                                                                                                                                                                                                                                                                                                                                                                                                                                                                                                                                                                                                                                                                                                                                                                                                                                                                            | 1           | 100                                                                                             | -                                                                          | B178                                               |
| Wo                            | - Allen                                                      | No.                                                                                                                                                                                                                                                                                                                                                                                                                                                                                                                                                                                                                                                                                                                                                                                                                                                                                                                                                                                                                                                                                                                                                                                                                                                                                                                                                                                                                                                                                                                                                                                                                                                                                                                                                                                                                                                                                                                                                                                                                                                                                                                            |                                                                                                                                                                                                                                                                                                                                                                                                                                                                                                                                                                                                                                                                                                                                                                                                                                                                                                                                                                                                                                                                                                                                                                                                                                                                                                                                                                                                                                                                                                                                                                                                                                                                                                                                                                                                                                                                                                                                                                                                                                                                                                                                | A           | -                                                                                               |                                                                            |                                                    |
|                               | Key Coo                                                      | de D                                                                                                                                                                                                                                                                                                                                                                                                                                                                                                                                                                                                                                                                                                                                                                                                                                                                                                                                                                                                                                                                                                                                                                                                                                                                                                                                                                                                                                                                                                                                                                                                                                                                                                                                                                                                                                                                                                                                                                                                                                                                                                                           | Description                                                                                                                                                                                                                                                                                                                                                                                                                                                                                                                                                                                                                                                                                                                                                                                                                                                                                                                                                                                                                                                                                                                                                                                                                                                                                                                                                                                                                                                                                                                                                                                                                                                                                                                                                                                                                                                                                                                                                                                                                                                                                                                    |             |                                                                                                 | Trim<br>mm                                                                 | Pack<br>Size                                       |
| Sundries                      | STC                                                          | 6 2                                                                                                                                                                                                                                                                                                                                                                                                                                                                                                                                                                                                                                                                                                                                                                                                                                                                                                                                                                                                                                                                                                                                                                                                                                                                                                                                                                                                                                                                                                                                                                                                                                                                                                                                                                                                                                                                                                                                                                                                                                                                                                                            | 03mm x 56mm Scrub, natural Bassine                                                                                                                                                                                                                                                                                                                                                                                                                                                                                                                                                                                                                                                                                                                                                                                                                                                                                                                                                                                                                                                                                                                                                                                                                                                                                                                                                                                                                                                                                                                                                                                                                                                                                                                                                                                                                                                                                                                                                                                                                                                                                             |             |                                                                                                 | 28                                                                         | 40                                                 |
|                               | <b>IDS</b>                                                   |                                                                                                                                                                                                                                                                                                                                                                                                                                                                                                                                                                                                                                                                                                                                                                                                                                                                                                                                                                                                                                                                                                                                                                                                                                                                                                                                                                                                                                                                                                                                                                                                                                                                                                                                                                                                                                                                                                                                                                                                                                                                                                                                | 29mm x 61mm Deck scrub, natural Bassine                                                                                                                                                                                                                                                                                                                                                                                                                                                                                                                                                                                                                                                                                                                                                                                                                                                                                                                                                                                                                                                                                                                                                                                                                                                                                                                                                                                                                                                                                                                                                                                                                                                                                                                                                                                                                                                                                                                                                                                                                                                                                        | 24          |                                                                                                 | 45                                                                         | 12                                                 |
|                               |                                                              |                                                                                                                                                                                                                                                                                                                                                                                                                                                                                                                                                                                                                                                                                                                                                                                                                                                                                                                                                                                                                                                                                                                                                                                                                                                                                                                                                                                                                                                                                                                                                                                                                                                                                                                                                                                                                                                                                                                                                                                                                                                                                                                                | 54mm x 60mm Deck scrub, plain stock, Union mixture                                                                                                                                                                                                                                                                                                                                                                                                                                                                                                                                                                                                                                                                                                                                                                                                                                                                                                                                                                                                                                                                                                                                                                                                                                                                                                                                                                                                                                                                                                                                                                                                                                                                                                                                                                                                                                                                                                                                                                                                                                                                             | 24          | l                                                                                               | 38                                                                         | 30                                                 |
|                               | <b>≝</b> DF                                                  | 1 2                                                                                                                                                                                                                                                                                                                                                                                                                                                                                                                                                                                                                                                                                                                                                                                                                                                                                                                                                                                                                                                                                                                                                                                                                                                                                                                                                                                                                                                                                                                                                                                                                                                                                                                                                                                                                                                                                                                                                                                                                                                                                                                            | 67mm x 68mm Bassine Churn flat                                                                                                                                                                                                                                                                                                                                                                                                                                                                                                                                                                                                                                                                                                                                                                                                                                                                                                                                                                                                                                                                                                                                                                                                                                                                                                                                                                                                                                                                                                                                                                                                                                                                                                                                                                                                                                                                                                                                                                                                                                                                                                 |             |                                                                                                 | 68                                                                         | 12                                                 |
|                               | SIC                                                          | GN1/10P                                                                                                                                                                                                                                                                                                                                                                                                                                                                                                                                                                                                                                                                                                                                                                                                                                                                                                                                                                                                                                                                                                                                                                                                                                                                                                                                                                                                                                                                                                                                                                                                                                                                                                                                                                                                                                                                                                                                                                                                                                                                                                                        | K 630mm High warning sign, CAUTION WET FLOOR - slipping                                                                                                                                                                                                                                                                                                                                                                                                                                                                                                                                                                                                                                                                                                                                                                                                                                                                                                                                                                                                                                                                                                                                                                                                                                                                                                                                                                                                                                                                                                                                                                                                                                                                                                                                                                                                                                                                                                                                                                                                                                                                        | man on both | n sides                                                                                         |                                                                            | 10                                                 |
|                               |                                                              |                                                                                                                                                                                                                                                                                                                                                                                                                                                                                                                                                                                                                                                                                                                                                                                                                                                                                                                                                                                                                                                                                                                                                                                                                                                                                                                                                                                                                                                                                                                                                                                                                                                                                                                                                                                                                                                                                                                                                                                                                                                                                                                                | umbo dustpan and brush set 305mm Wide, 254mm Depth                                                                                                                                                                                                                                                                                                                                                                                                                                                                                                                                                                                                                                                                                                                                                                                                                                                                                                                                                                                                                                                                                                                                                                                                                                                                                                                                                                                                                                                                                                                                                                                                                                                                                                                                                                                                                                                                                                                                                                                                                                                                             |             |                                                                                                 |                                                                            | 6                                                  |
|                               |                                                              |                                                                                                                                                                                                                                                                                                                                                                                                                                                                                                                                                                                                                                                                                                                                                                                                                                                                                                                                                                                                                                                                                                                                                                                                                                                                                                                                                                                                                                                                                                                                                                                                                                                                                                                                                                                                                                                                                                                                                                                                                                                                                                                                |                                                                                                                                                                                                                                                                                                                                                                                                                                                                                                                                                                                                                                                                                                                                                                                                                                                                                                                                                                                                                                                                                                                                                                                                                                                                                                                                                                                                                                                                                                                                                                                                                                                                                                                                                                                                                                                                                                                                                                                                                                                                                                                                |             |                                                                                                 |                                                                            |                                                    |
| Banisters                     | 4.1                                                          |                                                                                                                                                                                                                                                                                                                                                                                                                                                                                                                                                                                                                                                                                                                                                                                                                                                                                                                                                                                                                                                                                                                                                                                                                                                                                                                                                                                                                                                                                                                                                                                                                                                                                                                                                                                                                                                                                                                                                                                                                                                                                                                                | 80mm Soft natural coco banister on lacquered stock                                                                                                                                                                                                                                                                                                                                                                                                                                                                                                                                                                                                                                                                                                                                                                                                                                                                                                                                                                                                                                                                                                                                                                                                                                                                                                                                                                                                                                                                                                                                                                                                                                                                                                                                                                                                                                                                                                                                                                                                                                                                             |             |                                                                                                 | 60                                                                         | 12                                                 |
|                               | 4.                                                           |                                                                                                                                                                                                                                                                                                                                                                                                                                                                                                                                                                                                                                                                                                                                                                                                                                                                                                                                                                                                                                                                                                                                                                                                                                                                                                                                                                                                                                                                                                                                                                                                                                                                                                                                                                                                                                                                                                                                                                                                                                                                                                                                | 80mm Medium Bassine banister on lacquered stock                                                                                                                                                                                                                                                                                                                                                                                                                                                                                                                                                                                                                                                                                                                                                                                                                                                                                                                                                                                                                                                                                                                                                                                                                                                                                                                                                                                                                                                                                                                                                                                                                                                                                                                                                                                                                                                                                                                                                                                                                                                                                |             |                                                                                                 | 60                                                                         | 12                                                 |
|                               | 4.4                                                          |                                                                                                                                                                                                                                                                                                                                                                                                                                                                                                                                                                                                                                                                                                                                                                                                                                                                                                                                                                                                                                                                                                                                                                                                                                                                                                                                                                                                                                                                                                                                                                                                                                                                                                                                                                                                                                                                                                                                                                                                                                                                                                                                | 80mm Soft natural coco banister                                                                                                                                                                                                                                                                                                                                                                                                                                                                                                                                                                                                                                                                                                                                                                                                                                                                                                                                                                                                                                                                                                                                                                                                                                                                                                                                                                                                                                                                                                                                                                                                                                                                                                                                                                                                                                                                                                                                                                                                                                                                                                |             |                                                                                                 | 75                                                                         | 12                                                 |
|                               | JBC                                                          |                                                                                                                                                                                                                                                                                                                                                                                                                                                                                                                                                                                                                                                                                                                                                                                                                                                                                                                                                                                                                                                                                                                                                                                                                                                                                                                                                                                                                                                                                                                                                                                                                                                                                                                                                                                                                                                                                                                                                                                                                                                                                                                                | A' Quality 305mm x 52mm Plain stock, dyed coco                                                                                                                                                                                                                                                                                                                                                                                                                                                                                                                                                                                                                                                                                                                                                                                                                                                                                                                                                                                                                                                                                                                                                                                                                                                                                                                                                                                                                                                                                                                                                                                                                                                                                                                                                                                                                                                                                                                                                                                                                                                                                 |             |                                                                                                 | 68                                                                         | 24                                                 |
|                               | ₹ WO                                                         | <b>002</b> 2                                                                                                                                                                                                                                                                                                                                                                                                                                                                                                                                                                                                                                                                                                                                                                                                                                                                                                                                                                                                                                                                                                                                                                                                                                                                                                                                                                                                                                                                                                                                                                                                                                                                                                                                                                                                                                                                                                                                                                                                                                                                                                                   | 80mm Stiff natural Bassine banister                                                                                                                                                                                                                                                                                                                                                                                                                                                                                                                                                                                                                                                                                                                                                                                                                                                                                                                                                                                                                                                                                                                                                                                                                                                                                                                                                                                                                                                                                                                                                                                                                                                                                                                                                                                                                                                                                                                                                                                                                                                                                            |             |                                                                                                 | 75                                                                         | 12                                                 |
|                               |                                                              |                                                                                                                                                                                                                                                                                                                                                                                                                                                                                                                                                                                                                                                                                                                                                                                                                                                                                                                                                                                                                                                                                                                                                                                                                                                                                                                                                                                                                                                                                                                                                                                                                                                                                                                                                                                                                                                                                                                                                                                                                                                                                                                                |                                                                                                                                                                                                                                                                                                                                                                                                                                                                                                                                                                                                                                                                                                                                                                                                                                                                                                                                                                                                                                                                                                                                                                                                                                                                                                                                                                                                                                                                                                                                                                                                                                                                                                                                                                                                                                                                                                                                                                                                                                                                                                                                |             | A. Comment                                                                                      |                                                                            |                                                    |
|                               |                                                              |                                                                                                                                                                                                                                                                                                                                                                                                                                                                                                                                                                                                                                                                                                                                                                                                                                                                                                                                                                                                                                                                                                                                                                                                                                                                                                                                                                                                                                                                                                                                                                                                                                                                                                                                                                                                                                                                                                                                                                                                                                                                                                                                |                                                                                                                                                                                                                                                                                                                                                                                                                                                                                                                                                                                                                                                                                                                                                                                                                                                                                                                                                                                                                                                                                                                                                                                                                                                                                                                                                                                                                                                                                                                                                                                                                                                                                                                                                                                                                                                                                                                                                                                                                                                                                                                                |             |                                                                                                 |                                                                            |                                                    |
|                               | 42G                                                          |                                                                                                                                                                                                                                                                                                                                                                                                                                                                                                                                                                                                                                                                                                                                                                                                                                                                                                                                                                                                                                                                                                                                                                                                                                                                                                                                                                                                                                                                                                                                                                                                                                                                                                                                                                                                                                                                                                                                                                                                                                                                                                                                | 300P                                                                                                                                                                                                                                                                                                                                                                                                                                                                                                                                                                                                                                                                                                                                                                                                                                                                                                                                                                                                                                                                                                                                                                                                                                                                                                                                                                                                                                                                                                                                                                                                                                                                                                                                                                                                                                                                                                                                                                                                                                                                                                                           | 250P        |                                                                                                 |                                                                            |                                                    |
| MIM                           | 7P                                                           |                                                                                                                                                                                                                                                                                                                                                                                                                                                                                                                                                                                                                                                                                                                                                                                                                                                                                                                                                                                                                                                                                                                                                                                                                                                                                                                                                                                                                                                                                                                                                                                                                                                                                                                                                                                                                                                                                                                                                                                                                                                                                                                                | 250M                                                                                                                                                                                                                                                                                                                                                                                                                                                                                                                                                                                                                                                                                                                                                                                                                                                                                                                                                                                                                                                                                                                                                                                                                                                                                                                                                                                                                                                                                                                                                                                                                                                                                                                                                                                                                                                                                                                                                                                                                                                                                                                           | 250P        |                                                                                                 |                                                                            |                                                    |
|                               |                                                              |                                                                                                                                                                                                                                                                                                                                                                                                                                                                                                                                                                                                                                                                                                                                                                                                                                                                                                                                                                                                                                                                                                                                                                                                                                                                                                                                                                                                                                                                                                                                                                                                                                                                                                                                                                                                                                                                                                                                                                                                                                                                                                                                |                                                                                                                                                                                                                                                                                                                                                                                                                                                                                                                                                                                                                                                                                                                                                                                                                                                                                                                                                                                                                                                                                                                                                                                                                                                                                                                                                                                                                                                                                                                                                                                                                                                                                                                                                                                                                                                                                                                                                                                                                                                                                                                                |             |                                                                                                 | M                                                                          |                                                    |
|                               | 7P                                                           | Tode of the control o | 250M                                                                                                                                                                                                                                                                                                                                                                                                                                                                                                                                                                                                                                                                                                                                                                                                                                                                                                                                                                                                                                                                                                                                                                                                                                                                                                                                                                                                                                                                                                                                                                                                                                                                                                                                                                                                                                                                                                                                                                                                                                                                                                                           | 26P         |                                                                                                 | Trim                                                                       | Pack                                               |
|                               | 7P                                                           | Code                                                                                                                                                                                                                                                                                                                                                                                                                                                                                                                                                                                                                                                                                                                                                                                                                                                                                                                                                                                                                                                                                                                                                                                                                                                                                                                                                                                                                                                                                                                                                                                                                                                                                                                                                                                                                                                                                                                                                                                                                                                                                                                           |                                                                                                                                                                                                                                                                                                                                                                                                                                                                                                                                                                                                                                                                                                                                                                                                                                                                                                                                                                                                                                                                                                                                                                                                                                                                                                                                                                                                                                                                                                                                                                                                                                                                                                                                                                                                                                                                                                                                                                                                                                                                                                                                | 26P         | Handle<br>Size mm                                                                               | Trim                                                                       | Pack                                               |
| Brooms                        | 7P Key Co                                                    | iP .                                                                                                                                                                                                                                                                                                                                                                                                                                                                                                                                                                                                                                                                                                                                                                                                                                                                                                                                                                                                                                                                                                                                                                                                                                                                                                                                                                                                                                                                                                                                                                                                                                                                                                                                                                                                                                                                                                                                                                                                                                                                                                                           | 250M                                                                                                                                                                                                                                                                                                                                                                                                                                                                                                                                                                                                                                                                                                                                                                                                                                                                                                                                                                                                                                                                                                                                                                                                                                                                                                                                                                                                                                                                                                                                                                                                                                                                                                                                                                                                                                                                                                                                                                                                                                                                                                                           | 26P         | Handle                                                                                          |                                                                            |                                                    |
|                               | 7P Key C                                                     | P<br>OP                                                                                                                                                                                                                                                                                                                                                                                                                                                                                                                                                                                                                                                                                                                                                                                                                                                                                                                                                                                                                                                                                                                                                                                                                                                                                                                                                                                                                                                                                                                                                                                                                                                                                                                                                                                                                                                                                                                                                                                                                                                                                                                        | 250M  Description  B' Quality 254mm x 60mm Plain stock, natural coco 'B' Quality 254mm x 60mm Plain stock, natural Bassine                                                                                                                                                                                                                                                                                                                                                                                                                                                                                                                                                                                                                                                                                                                                                                                                                                                                                                                                                                                                                                                                                                                                                                                                                                                                                                                                                                                                                                                                                                                                                                                                                                                                                                                                                                                                                                                                                                                                                                                                     | 26P         | Handle<br>Size mm<br>24<br>24                                                                   | mm<br>64<br>64                                                             | 30<br>30                                           |
|                               | 7P Key C                                                     | P<br>OP<br>:5P                                                                                                                                                                                                                                                                                                                                                                                                                                                                                                                                                                                                                                                                                                                                                                                                                                                                                                                                                                                                                                                                                                                                                                                                                                                                                                                                                                                                                                                                                                                                                                                                                                                                                                                                                                                                                                                                                                                                                                                                                                                                                                                 | 250M  B' Quality 254mm x 60mm Plain stock, natural coco B' Quality 254mm x 60mm Plain stock, natural Bassine B' Quality 292mm x 55mm Plain stock, natural coco                                                                                                                                                                                                                                                                                                                                                                                                                                                                                                                                                                                                                                                                                                                                                                                                                                                                                                                                                                                                                                                                                                                                                                                                                                                                                                                                                                                                                                                                                                                                                                                                                                                                                                                                                                                                                                                                                                                                                                 | 26P         | Handle<br>Size mm<br>24<br>24<br>24                                                             | 64<br>64<br>75                                                             | 30<br>30<br>30                                     |
|                               | 7P Key C                                                     | P<br>OP<br>5P                                                                                                                                                                                                                                                                                                                                                                                                                                                                                                                                                                                                                                                                                                                                                                                                                                                                                                                                                                                                                                                                                                                                                                                                                                                                                                                                                                                                                                                                                                                                                                                                                                                                                                                                                                                                                                                                                                                                                                                                                                                                                                                  | 250M  B' Quality 254mm x 60mm Plain stock, natural coco B' Quality 254mm x 60mm Plain stock, natural Bassine B' Quality 292mm x 55mm Plain stock, natural coco B' Quality 292mm x 55mm Plain stock, dyed coco                                                                                                                                                                                                                                                                                                                                                                                                                                                                                                                                                                                                                                                                                                                                                                                                                                                                                                                                                                                                                                                                                                                                                                                                                                                                                                                                                                                                                                                                                                                                                                                                                                                                                                                                                                                                                                                                                                                  | 26P         | Handle<br>Size mm<br>24<br>24<br>24<br>24                                                       | 64<br>64<br>75<br>75                                                       | 30<br>30<br>30<br>30<br>30                         |
|                               | 7P Key C                                                     | 5P<br>0P<br>5P<br>6P                                                                                                                                                                                                                                                                                                                                                                                                                                                                                                                                                                                                                                                                                                                                                                                                                                                                                                                                                                                                                                                                                                                                                                                                                                                                                                                                                                                                                                                                                                                                                                                                                                                                                                                                                                                                                                                                                                                                                                                                                                                                                                           | 250M  B' Quality 254mm × 60mm Plain stock, natural coco  B' Quality 254mm × 60mm Plain stock, natural Bassine  B' Quality 292mm × 55mm Plain stock, natural coco  C'B' Quality 292mm × 55mm Plain stock, dyed coco  C'B' Quality 292mm × 55mm Plain stock, natural Bassine                                                                                                                                                                                                                                                                                                                                                                                                                                                                                                                                                                                                                                                                                                                                                                                                                                                                                                                                                                                                                                                                                                                                                                                                                                                                                                                                                                                                                                                                                                                                                                                                                                                                                                                                                                                                                                                     | 26P         | Handle<br>Size mm<br>24<br>24<br>24<br>24<br>24                                                 | mm 64 64 75 75                                                             | 30<br>30<br>30<br>30<br>30<br>30                   |
|                               | 7P Key C                                                     | 6P<br>25P<br>26P<br>27P                                                                                                                                                                                                                                                                                                                                                                                                                                                                                                                                                                                                                                                                                                                                                                                                                                                                                                                                                                                                                                                                                                                                                                                                                                                                                                                                                                                                                                                                                                                                                                                                                                                                                                                                                                                                                                                                                                                                                                                                                                                                                                        | 250M  B' Quality 254mm x 60mm Plain stock, natural coco B' Quality 254mm x 60mm Plain stock, natural Bassine B' Quality 292mm x 55mm Plain stock, natural coco B' Quality 292mm x 55mm Plain stock, dyed coco B' Quality 292mm x 55mm Plain stock, natural Bassine A' Quality 305mm x 65mm Plain stock, natural coco                                                                                                                                                                                                                                                                                                                                                                                                                                                                                                                                                                                                                                                                                                                                                                                                                                                                                                                                                                                                                                                                                                                                                                                                                                                                                                                                                                                                                                                                                                                                                                                                                                                                                                                                                                                                           | 26P         | Handle<br>Size mm<br>24<br>24<br>24<br>24<br>24<br>24<br>24                                     | mm 64 64 75 75 75                                                          | 30<br>30<br>30<br>30<br>30<br>30<br>20             |
|                               | 7P                                                           | 6P<br>0P<br>5P<br>66P<br>7P                                                                                                                                                                                                                                                                                                                                                                                                                                                                                                                                                                                                                                                                                                                                                                                                                                                                                                                                                                                                                                                                                                                                                                                                                                                                                                                                                                                                                                                                                                                                                                                                                                                                                                                                                                                                                                                                                                                                                                                                                                                                                                    | 250M  B' Quality 254mm x 60mm Plain stock, natural coco B' Quality 254mm x 60mm Plain stock, natural Bassine B' Quality 292mm x 55mm Plain stock, natural coco B' Quality 292mm x 55mm Plain stock, dyed coco B' Quality 292mm x 55mm Plain stock, natural Bassine A' Quality 305mm x 65mm Plain stock, natural coco A' Quality 305mm x 65mm Plain stock, dyed coco                                                                                                                                                                                                                                                                                                                                                                                                                                                                                                                                                                                                                                                                                                                                                                                                                                                                                                                                                                                                                                                                                                                                                                                                                                                                                                                                                                                                                                                                                                                                                                                                                                                                                                                                                            | 26P         | Handle<br>Size mm<br>24<br>24<br>24<br>24<br>24<br>24<br>24<br>24<br>24                         | mm 64 64 75 75 75 75 75                                                    | 30<br>30<br>30<br>30<br>30<br>30<br>20<br>20       |
|                               | Key C 5 11 2 2 2 2 2 3 1 8 1 1 1 1 1 1 1 1 1 1 1 1 1 1 1 1 1 | 6P<br>0P<br>25P<br>26P<br>27P<br>2P<br>4P                                                                                                                                                                                                                                                                                                                                                                                                                                                                                                                                                                                                                                                                                                                                                                                                                                                                                                                                                                                                                                                                                                                                                                                                                                                                                                                                                                                                                                                                                                                                                                                                                                                                                                                                                                                                                                                                                                                                                                                                                                                                                      | 250M  B' Quality 254mm x 60mm Plain stock, natural coco B' Quality 254mm x 60mm Plain stock, natural Bassine B' Quality 292mm x 55mm Plain stock, natural coco B' Quality 292mm x 55mm Plain stock, natural Bassine B' Quality 292mm x 55mm Plain stock, natural Bassine A' Quality 305mm x 65mm Plain stock, natural coco A' Quality 305mm x 65mm Plain stock, dyed coco A' Quality 305mm x 65mm Plain stock, natural Bassine                                                                                                                                                                                                                                                                                                                                                                                                                                                                                                                                                                                                                                                                                                                                                                                                                                                                                                                                                                                                                                                                                                                                                                                                                                                                                                                                                                                                                                                                                                                                                                                                                                                                                                 | 26P         | Handle<br>Size mm<br>24<br>24<br>24<br>24<br>24<br>24<br>24                                     | mm 64 64 75 75 75 75 75 75                                                 | 30<br>30<br>30<br>30<br>30<br>30<br>20<br>20       |
|                               | Key C 5 11 2 2 2 2 2 3 1 8 1 1 1 1 1 1 1 1 1 1 1 1 1 1 1 1 1 | 6P<br>0P<br>5P<br>66P<br>7P                                                                                                                                                                                                                                                                                                                                                                                                                                                                                                                                                                                                                                                                                                                                                                                                                                                                                                                                                                                                                                                                                                                                                                                                                                                                                                                                                                                                                                                                                                                                                                                                                                                                                                                                                                                                                                                                                                                                                                                                                                                                                                    | 250M  B' Quality 254mm x 60mm Plain stock, natural coco B' Quality 254mm x 60mm Plain stock, natural Bassine B' Quality 292mm x 55mm Plain stock, natural coco B' Quality 292mm x 55mm Plain stock, dyed coco B' Quality 292mm x 55mm Plain stock, natural Bassine A' Quality 305mm x 65mm Plain stock, natural coco A' Quality 305mm x 65mm Plain stock, dyed coco                                                                                                                                                                                                                                                                                                                                                                                                                                                                                                                                                                                                                                                                                                                                                                                                                                                                                                                                                                                                                                                                                                                                                                                                                                                                                                                                                                                                                                                                                                                                                                                                                                                                                                                                                            | 26P         | Handle<br>Size mm<br>24<br>24<br>24<br>24<br>24<br>24<br>24<br>24<br>24                         | mm 64 64 75 75 75 75 75                                                    | 30<br>30<br>30<br>30<br>30<br>30<br>20<br>20       |
| Brooms                        | 7P  Key C  5  11  2  2  2  7  8  11  N                       | 6P<br>0P<br>55P<br>66P<br>67P<br>P<br>P<br>4P<br>V103                                                                                                                                                                                                                                                                                                                                                                                                                                                                                                                                                                                                                                                                                                                                                                                                                                                                                                                                                                                                                                                                                                                                                                                                                                                                                                                                                                                                                                                                                                                                                                                                                                                                                                                                                                                                                                                                                                                                                                                                                                                                          | 250M  B' Quality 254mm x 60mm Plain stock, natural coco  B' Quality 254mm x 60mm Plain stock, natural Bassine  B' Quality 292mm x 55mm Plain stock, natural coco  B' Quality 292mm x 55mm Plain stock, dyed coco  B' Quality 292mm x 55mm Plain stock, natural Bassine  A' Quality 305mm x 65mm Plain stock, natural coco  A' Quality 305mm x 65mm Plain stock, natural Bassine  A' Quality 305mm x 65mm Plain stock, natural Bassine  B' Quality 305mm x 65mm Plain stock, natural Bassine  B' Quality 305mm x 65mm Plain stock, natural Bassine  B' Quality 305mm x 65mm Plain stock, natural Bassine                                                                                                                                                                                                                                                                                                                                                                                                                                                                                                                                                                                                                                                                                                                                                                                                                                                                                                                                                                                                                                                                                                                                                                                                                                                                                                                                                                                                                                                                                                                        | 26P         | Handle<br>Size mm<br>24<br>24<br>24<br>24<br>24<br>24<br>24<br>24<br>24                         | 75<br>75<br>75<br>75<br>75<br>75<br>75<br>75                               | 30<br>30<br>30<br>30<br>30<br>30<br>20<br>20<br>20 |
| Brooms                        | 7P  Key C  5  1  2  2  7  8  1  N  T+4  A                    | P OP 0P                                                                                                                                                                                                                                                                                                                                                                                                                                                                                                                                                                                                                                                                                                                                                                                                                                                                                                                                                                                                                                                                                                                                                                                                                                                                                                                                                                                                                                                                                                                                                                                                                                                                                                                                                                                                                                                                                                                                                                                                                                                                                    | 250M  B' Quality 254mm × 60mm Plain stock, natural coco B' Quality 254mm × 60mm Plain stock, natural Bassine B' Quality 292mm × 55mm Plain stock, natural Bassine B' Quality 292mm × 55mm Plain stock, dyed coco B' Quality 292mm × 55mm Plain stock, natural Bassine A' Quality 305mm × 65mm Plain stock, natural Coco A' Quality 305mm × 65mm Plain stock, dyed coco A' Quality 305mm × 65mm Plain stock, natural Bassine                                                                                                                                                                                                                                                                                                                                                                                                                                                                                                                                                                                                                                                                                                                                                                                                                                                                                                                                                                                                                                                                                                                                                                                                                                                                                                                                                                                                                                                                                                            | 26P         | Handle<br>Size mm<br>24<br>24<br>24<br>24<br>24<br>24<br>24<br>24<br>24<br>24                   | mm 64 64 75 75 75 75 75 75 75 114                                          | Size 30 30 30 30 30 20 20 21 21                    |
| Brooms  Bass Brooms           | 7P                                                           | P OP 0P                                                                                                                                                                                                                                                                                                                                                                                                                                                                                                                                                                                                                                                                                                                                                                                                                                                                                                                                                                                                                                                                                                                                                                                                                                                                                                                                                                                                                                                                                                                                                                                                                                                                                                                                                                                                                                                                                                                                                                                                                                                                                    | 250M  B' Quality 254mm x 60mm Plain stock, natural coco B' Quality 254mm x 60mm Plain stock, natural Bassine B' Quality 254mm x 55mm Plain stock, natural Bassine B' Quality 292mm x 55mm Plain stock, dyed coco B' Quality 292mm x 55mm Plain stock, natural Bassine A' Quality 292mm x 55mm Plain stock, natural Coco B' Quality 292mm x 55mm Plain stock, natural Coco A' Quality 305mm x 65mm Plain stock, natural Coco A' Quality 305mm x 65mm Plain stock, natural Bassine 280mm Stiff green PVC sweeping broom on lacquered stock 305mm x 85mm Single hole round back, Cane/Bassine 330mm x 85mm Flat top, single hole, Cane/Bassine                                                                                                                                                                                                                                                                                                                                                                                                                                                                                                                                                                                                                                                                                                                                                                                                                                                                                                                                                                                                                                                                                                                                                                                                                                                                                                                                                                                                                                                                                    | 26P         | Handle<br>Size mm<br>24<br>24<br>24<br>24<br>24<br>24<br>24<br>24<br>24<br>24<br>24<br>24<br>29 | 75<br>75<br>75<br>75<br>75<br>75<br>75<br>75<br>75<br>75<br>114            | Size 30 30 30 30 30 20 20 12                       |
| Brooms  Bass Brooms           | 7P                                                           | P OP 0P                                                                                                                                                                                                                                                                                                                                                                                                                                                                                                                                                                                                                                                                                                                                                                                                                                                                                                                                                                                                                                                                                                                                                                                                                                                                                                                                                                                                                                                                                                                                                                                                                                                                                                                                                                                                                                                                                                                                                                                                                                                                                    | 250M  B' Quality 254mm × 60mm Plain stock, natural coco B' Quality 254mm × 60mm Plain stock, natural Bassine B' Quality 292mm × 55mm Plain stock, natural Bassine B' Quality 292mm × 55mm Plain stock, dyed coco B' Quality 292mm × 55mm Plain stock, natural Bassine A' Quality 305mm × 65mm Plain stock, natural Coco A' Quality 305mm × 65mm Plain stock, dyed coco A' Quality 305mm × 65mm Plain stock, natural Bassine                                                                                                                                                                                                                                                                                                                                                                                                                                                                                                                                                                                                                                                                                                                                                                                                                                                                                                                                                                                                                                                                                                                                                                                                                                                                                                                                                                                                                                                                                                            | 26P         | Handle<br>Size mm<br>24<br>24<br>24<br>24<br>24<br>24<br>24<br>24<br>24<br>24                   | mm 64 64 75 75 75 75 75 75 75 114                                          | Size 30 30 30 30 30 20 20 21 21                    |
| Brooms  Bass Brooms           | 7P  Key C  5  1  2  2  7  8  1  1  N  T+4  A  T+4  B         | P OP 0P                                                                                                                                                                                                                                                                                                                                                                                                                                                                                                                                                                                                                                                                                                                                                                                                                                                                                                                                                                                                                                                                                                                                                                                                                                                                                                                                                                                                                                                                                                                                                                                                                                                                                                                                                                                                                                                                                                                                                                                                                                                                                    | 250M  B' Quality 254mm x 60mm Plain stock, natural coco B' Quality 254mm x 60mm Plain stock, natural Bassine B' Quality 292mm x 55mm Plain stock, natural Bassine B' Quality 292mm x 55mm Plain stock, dyed coco B' Quality 292mm x 55mm Plain stock, natural Bassine A' Quality 305mm x 65mm Plain stock, natural Bassine A' Quality 305mm x 65mm Plain stock, dyed coco A' Quality 305mm x 65mm Plain stock, natural Bassine                                                                                                                                                                                                                                                                                                                                                                                                                                                                                                                                                                                                                                                                                                                                                                                                                                                                                                                                                                                                                                                                                                                                                                                                                                                                                                                                                                                                                                                                                                 | 26P         | Handle<br>Size mm<br>24<br>24<br>24<br>24<br>24<br>24<br>24<br>24<br>24<br>24<br>24<br>24<br>29 | 75<br>75<br>75<br>75<br>75<br>75<br>75<br>75<br>75<br>75<br>114            | Size 30 30 30 30 30 20 20 12                       |
| Brooms  Bass Brooms  Natural/ | 7P  Key C  5  11  2 2  2 2  7  8  11  W  T+4  A  T+4  B      | P OP                                                                                                                                                                                                                                                                                                                                                                                                                                                                                                                                                                                                                                                                                                                                                                                                                                                                                                                                                                                                                                                                                                                                                                                                                                                                                                                                                                                                                                                                                                                                                                                                                                                                                                                                                                                                                                                                                                                                                                                                                                                                                       | 250M  Description  'B' Quality 254mm x 60mm Plain stock, natural coco 'B' Quality 254mm x 60mm Plain stock, natural Bassine 'B' Quality 292mm x 55mm Plain stock, natural Bassine 'B' Quality 292mm x 55mm Plain stock, dyed coco 'B' Quality 292mm x 55mm Plain stock, natural Bassine 'A' Quality 305mm x 65mm Plain stock, natural Bassine 'A' Quality 305mm x 65mm Plain stock, dyed coco 'A' Quality 305mm x 65mm Plain stock, natural Bassine 280mm Stiff green PVC sweeping broom on lacquered stock  305mm x 85mm Single hole round back, Cane/Bassine 330mm x 85mm Flat top, single hole, Cane/Bassine 330mm x 85mm Double hole, round back, Cane/Bassine 330mm x 85mm Double hole, round back, Cane/Bassine                                                                                                                                                                                                                                                                                                                                                                                                                                                                                                                                                                                                                                                                                                                                                                                                                                                                                                                                                                                                                                                                                                                                                                                                                                                                                                                                                                                                          | 26P         | Handle Size mm 24 24 24 24 24 24 24 24 29 29 29                                                 | 75<br>75<br>75<br>75<br>75<br>75<br>75<br>75<br>71<br>75<br>75<br>75<br>75 | Size  30 30 30 30 30 20 20 21 21 22 12             |
| Brooms  Bass Brooms           | Key C 5 5 11 2 2 2 2 2 3 1 4 1 4 1 4 A T+4 B                 | P OP 0P                                                                                                                                                                                                                                                                                                                                                                                                                                                                                                                                                                                                                                                                                                                                                                                                                                                                                                                                                                                                                                                                                                                                                                                                                                                                                                                                                                                                                                                                                                                                                                                                                                                                                                                                                                                                                                                                                                                                                                                                                                                                                    | 250M  B' Quality 254mm x 60mm Plain stock, natural coco B' Quality 254mm x 60mm Plain stock, natural Bassine B' Quality 292mm x 55mm Plain stock, natural Bassine B' Quality 292mm x 55mm Plain stock, dyed coco B' Quality 292mm x 55mm Plain stock, natural Bassine A' Quality 305mm x 65mm Plain stock, natural Bassine A' Quality 305mm x 65mm Plain stock, dyed coco A' Quality 305mm x 65mm Plain stock, natural Bassine                                                                                                                                                                                                                                                                                                                                                                                                                                                                                                                                                                                                                                                                                                                                                                                                                                                                                                                                                                                                                                                                                                                                                                                                                                                                                                                                                                                                                                                                                                 | 26P         | Handle Size mm 24 24 24 24 24 24 24 29 29 29                                                    | mm 64 64 75 75 75 75 75 75 75 71 114 114 114                               | Size  30 30 30 30 30 20 20 21 21 12 12 20 12       |

|                                                                                                                                                                                                                                                                                                                                                                                                                                                                                                                                                                                                                                                                                                                                                                                                                                                                                                                                                                                                                                                                                                                                                                                                                                                                                                                                                                                                                                                                                                                                                                                                                                                                                                                                                                                                                                                                                                                                                                                                                                                                                                                                | No.               |                                                                                                                                                                                                                                                                                                                                                                                                                                                                                                                                                                                                                                                                                                                                                                                                                                                                                                                                                                                                                                                                                                                                                                                                                                                                                                                                                                                                                                                                                                                                                                                                                                                                                                                                                                                                                                                                                                                                                                                                                                                                                                                                | 1110/2    | FHUGS      |              |
|--------------------------------------------------------------------------------------------------------------------------------------------------------------------------------------------------------------------------------------------------------------------------------------------------------------------------------------------------------------------------------------------------------------------------------------------------------------------------------------------------------------------------------------------------------------------------------------------------------------------------------------------------------------------------------------------------------------------------------------------------------------------------------------------------------------------------------------------------------------------------------------------------------------------------------------------------------------------------------------------------------------------------------------------------------------------------------------------------------------------------------------------------------------------------------------------------------------------------------------------------------------------------------------------------------------------------------------------------------------------------------------------------------------------------------------------------------------------------------------------------------------------------------------------------------------------------------------------------------------------------------------------------------------------------------------------------------------------------------------------------------------------------------------------------------------------------------------------------------------------------------------------------------------------------------------------------------------------------------------------------------------------------------------------------------------------------------------------------------------------------------|-------------------|--------------------------------------------------------------------------------------------------------------------------------------------------------------------------------------------------------------------------------------------------------------------------------------------------------------------------------------------------------------------------------------------------------------------------------------------------------------------------------------------------------------------------------------------------------------------------------------------------------------------------------------------------------------------------------------------------------------------------------------------------------------------------------------------------------------------------------------------------------------------------------------------------------------------------------------------------------------------------------------------------------------------------------------------------------------------------------------------------------------------------------------------------------------------------------------------------------------------------------------------------------------------------------------------------------------------------------------------------------------------------------------------------------------------------------------------------------------------------------------------------------------------------------------------------------------------------------------------------------------------------------------------------------------------------------------------------------------------------------------------------------------------------------------------------------------------------------------------------------------------------------------------------------------------------------------------------------------------------------------------------------------------------------------------------------------------------------------------------------------------------------|-----------|------------|--------------|
|                                                                                                                                                                                                                                                                                                                                                                                                                                                                                                                                                                                                                                                                                                                                                                                                                                                                                                                                                                                                                                                                                                                                                                                                                                                                                                                                                                                                                                                                                                                                                                                                                                                                                                                                                                                                                                                                                                                                                                                                                                                                                                                                | 1000              |                                                                                                                                                                                                                                                                                                                                                                                                                                                                                                                                                                                                                                                                                                                                                                                                                                                                                                                                                                                                                                                                                                                                                                                                                                                                                                                                                                                                                                                                                                                                                                                                                                                                                                                                                                                                                                                                                                                                                                                                                                                                                                                                | H19/3     | FHUGS      |              |
| SQ18                                                                                                                                                                                                                                                                                                                                                                                                                                                                                                                                                                                                                                                                                                                                                                                                                                                                                                                                                                                                                                                                                                                                                                                                                                                                                                                                                                                                                                                                                                                                                                                                                                                                                                                                                                                                                                                                                                                                                                                                                                                                                                                           | -                 |                                                                                                                                                                                                                                                                                                                                                                                                                                                                                                                                                                                                                                                                                                                                                                                                                                                                                                                                                                                                                                                                                                                                                                                                                                                                                                                                                                                                                                                                                                                                                                                                                                                                                                                                                                                                                                                                                                                                                                                                                                                                                                                                |           |            |              |
| 30.10                                                                                                                                                                                                                                                                                                                                                                                                                                                                                                                                                                                                                                                                                                                                                                                                                                                                                                                                                                                                                                                                                                                                                                                                                                                                                                                                                                                                                                                                                                                                                                                                                                                                                                                                                                                                                                                                                                                                                                                                                                                                                                                          |                   |                                                                                                                                                                                                                                                                                                                                                                                                                                                                                                                                                                                                                                                                                                                                                                                                                                                                                                                                                                                                                                                                                                                                                                                                                                                                                                                                                                                                                                                                                                                                                                                                                                                                                                                                                                                                                                                                                                                                                                                                                                                                                                                                | -         |            |              |
|                                                                                                                                                                                                                                                                                                                                                                                                                                                                                                                                                                                                                                                                                                                                                                                                                                                                                                                                                                                                                                                                                                                                                                                                                                                                                                                                                                                                                                                                                                                                                                                                                                                                                                                                                                                                                                                                                                                                                                                                                                                                                                                                | 100               | SQ24                                                                                                                                                                                                                                                                                                                                                                                                                                                                                                                                                                                                                                                                                                                                                                                                                                                                                                                                                                                                                                                                                                                                                                                                                                                                                                                                                                                                                                                                                                                                                                                                                                                                                                                                                                                                                                                                                                                                                                                                                                                                                                                           | Marie     |            |              |
|                                                                                                                                                                                                                                                                                                                                                                                                                                                                                                                                                                                                                                                                                                                                                                                                                                                                                                                                                                                                                                                                                                                                                                                                                                                                                                                                                                                                                                                                                                                                                                                                                                                                                                                                                                                                                                                                                                                                                                                                                                                                                                                                | - 1               | THE PERSON NAMED IN COLUMN TWO IS NOT THE PERSON NAMED IN COLUMN TWO IS NAM |           | Mar.       | -            |
|                                                                                                                                                                                                                                                                                                                                                                                                                                                                                                                                                                                                                                                                                                                                                                                                                                                                                                                                                                                                                                                                                                                                                                                                                                                                                                                                                                                                                                                                                                                                                                                                                                                                                                                                                                                                                                                                                                                                                                                                                                                                                                                                | - NETERIN         | A STATE OF THE STA | -         |            |              |
| - PRINTER!                                                                                                                                                                                                                                                                                                                                                                                                                                                                                                                                                                                                                                                                                                                                                                                                                                                                                                                                                                                                                                                                                                                                                                                                                                                                                                                                                                                                                                                                                                                                                                                                                                                                                                                                                                                                                                                                                                                                                                                                                                                                                                                     | HALLIAN SE        |                                                                                                                                                                                                                                                                                                                                                                                                                                                                                                                                                                                                                                                                                                                                                                                                                                                                                                                                                                                                                                                                                                                                                                                                                                                                                                                                                                                                                                                                                                                                                                                                                                                                                                                                                                                                                                                                                                                                                                                                                                                                                                                                |           | - Andrew   |              |
| P. Carlotte                                                                                                                                                                                                                                                                                                                                                                                                                                                                                                                                                                                                                                                                                                                                                                                                                                                                                                                                                                                                                                                                                                                                                                                                                                                                                                                                                                                                                                                                                                                                                                                                                                                                                                                                                                                                                                                                                                                                                                                                                                                                                                                    | State of the last | 1                                                                                                                                                                                                                                                                                                                                                                                                                                                                                                                                                                                                                                                                                                                                                                                                                                                                                                                                                                                                                                                                                                                                                                                                                                                                                                                                                                                                                                                                                                                                                                                                                                                                                                                                                                                                                                                                                                                                                                                                                                                                                                                              |           |            | - AND STREET |
| Children of the Control of the Contr |                   |                                                                                                                                                                                                                                                                                                                                                                                                                                                                                                                                                                                                                                                                                                                                                                                                                                                                                                                                                                                                                                                                                                                                                                                                                                                                                                                                                                                                                                                                                                                                                                                                                                                                                                                                                                                                                                                                                                                                                                                                                                                                                                                                | alexand . |            |              |
| H17/5                                                                                                                                                                                                                                                                                                                                                                                                                                                                                                                                                                                                                                                                                                                                                                                                                                                                                                                                                                                                                                                                                                                                                                                                                                                                                                                                                                                                                                                                                                                                                                                                                                                                                                                                                                                                                                                                                                                                                                                                                                                                                                                          |                   | STYS3                                                                                                                                                                                                                                                                                                                                                                                                                                                                                                                                                                                                                                                                                                                                                                                                                                                                                                                                                                                                                                                                                                                                                                                                                                                                                                                                                                                                                                                                                                                                                                                                                                                                                                                                                                                                                                                                                                                                                                                                                                                                                                                          | No.       |            |              |
|                                                                                                                                                                                                                                                                                                                                                                                                                                                                                                                                                                                                                                                                                                                                                                                                                                                                                                                                                                                                                                                                                                                                                                                                                                                                                                                                                                                                                                                                                                                                                                                                                                                                                                                                                                                                                                                                                                                                                                                                                                                                                                                                |                   |                                                                                                                                                                                                                                                                                                                                                                                                                                                                                                                                                                                                                                                                                                                                                                                                                                                                                                                                                                                                                                                                                                                                                                                                                                                                                                                                                                                                                                                                                                                                                                                                                                                                                                                                                                                                                                                                                                                                                                                                                                                                                                                                |           | P17        | 7            |
|                                                                                                                                                                                                                                                                                                                                                                                                                                                                                                                                                                                                                                                                                                                                                                                                                                                                                                                                                                                                                                                                                                                                                                                                                                                                                                                                                                                                                                                                                                                                                                                                                                                                                                                                                                                                                                                                                                                                                                                                                                                                                                                                |                   | فأعلق ليخارا فالمسيرين                                                                                                                                                                                                                                                                                                                                                                                                                                                                                                                                                                                                                                                                                                                                                                                                                                                                                                                                                                                                                                                                                                                                                                                                                                                                                                                                                                                                                                                                                                                                                                                                                                                                                                                                                                                                                                                                                                                                                                                                                                                                                                         | A A       | <b>W</b> . |              |
|                                                                                                                                                                                                                                                                                                                                                                                                                                                                                                                                                                                                                                                                                                                                                                                                                                                                                                                                                                                                                                                                                                                                                                                                                                                                                                                                                                                                                                                                                                                                                                                                                                                                                                                                                                                                                                                                                                                                                                                                                                                                                                                                | Key Code          | Description                                                                                                                                                                                                                                                                                                                                                                                                                                                                                                                                                                                                                                                                                                                                                                                                                                                                                                                                                                                                                                                                                                                                                                                                                                                                                                                                                                                                                                                                                                                                                                                                                                                                                                                                                                                                                                                                                                                                                                                                                                                                                                                    | Handle    | Trim       | Pack         |
|                                                                                                                                                                                                                                                                                                                                                                                                                                                                                                                                                                                                                                                                                                                                                                                                                                                                                                                                                                                                                                                                                                                                                                                                                                                                                                                                                                                                                                                                                                                                                                                                                                                                                                                                                                                                                                                                                                                                                                                                                                                                                                                                |                   |                                                                                                                                                                                                                                                                                                                                                                                                                                                                                                                                                                                                                                                                                                                                                                                                                                                                                                                                                                                                                                                                                                                                                                                                                                                                                                                                                                                                                                                                                                                                                                                                                                                                                                                                                                                                                                                                                                                                                                                                                                                                                                                                | Size mm   | mm         | Size         |
| Synthetic Yard                                                                                                                                                                                                                                                                                                                                                                                                                                                                                                                                                                                                                                                                                                                                                                                                                                                                                                                                                                                                                                                                                                                                                                                                                                                                                                                                                                                                                                                                                                                                                                                                                                                                                                                                                                                                                                                                                                                                                                                                                                                                                                                 | T+ P17            | 330mm x 89mm Brown PVC, double hole round back scavenger                                                                                                                                                                                                                                                                                                                                                                                                                                                                                                                                                                                                                                                                                                                                                                                                                                                                                                                                                                                                                                                                                                                                                                                                                                                                                                                                                                                                                                                                                                                                                                                                                                                                                                                                                                                                                                                                                                                                                                                                                                                                       | 29        | 114        | 12           |
| Brooms                                                                                                                                                                                                                                                                                                                                                                                                                                                                                                                                                                                                                                                                                                                                                                                                                                                                                                                                                                                                                                                                                                                                                                                                                                                                                                                                                                                                                                                                                                                                                                                                                                                                                                                                                                                                                                                                                                                                                                                                                                                                                                                         | P21               | 330mm x 85mm Flat top, single hole, black poly scavenger                                                                                                                                                                                                                                                                                                                                                                                                                                                                                                                                                                                                                                                                                                                                                                                                                                                                                                                                                                                                                                                                                                                                                                                                                                                                                                                                                                                                                                                                                                                                                                                                                                                                                                                                                                                                                                                                                                                                                                                                                                                                       | 29        | 102        | 20           |
| Handles Fitted                                                                                                                                                                                                                                                                                                                                                                                                                                                                                                                                                                                                                                                                                                                                                                                                                                                                                                                                                                                                                                                                                                                                                                                                                                                                                                                                                                                                                                                                                                                                                                                                                                                                                                                                                                                                                                                                                                                                                                                                                                                                                                                 | FA48/1            | 1219mm x 24mm Wooden broom handle fitted                                                                                                                                                                                                                                                                                                                                                                                                                                                                                                                                                                                                                                                                                                                                                                                                                                                                                                                                                                                                                                                                                                                                                                                                                                                                                                                                                                                                                                                                                                                                                                                                                                                                                                                                                                                                                                                                                                                                                                                                                                                                                       |           |            |              |
| to any Broom                                                                                                                                                                                                                                                                                                                                                                                                                                                                                                                                                                                                                                                                                                                                                                                                                                                                                                                                                                                                                                                                                                                                                                                                                                                                                                                                                                                                                                                                                                                                                                                                                                                                                                                                                                                                                                                                                                                                                                                                                                                                                                                   | FA48/2            | 1219mm x 29mm Wooden broom handle fitted                                                                                                                                                                                                                                                                                                                                                                                                                                                                                                                                                                                                                                                                                                                                                                                                                                                                                                                                                                                                                                                                                                                                                                                                                                                                                                                                                                                                                                                                                                                                                                                                                                                                                                                                                                                                                                                                                                                                                                                                                                                                                       |           |            |              |
|                                                                                                                                                                                                                                                                                                                                                                                                                                                                                                                                                                                                                                                                                                                                                                                                                                                                                                                                                                                                                                                                                                                                                                                                                                                                                                                                                                                                                                                                                                                                                                                                                                                                                                                                                                                                                                                                                                                                                                                                                                                                                                                                | FA54/2            | 1372mm x 29mm Wooden broom handle fitted                                                                                                                                                                                                                                                                                                                                                                                                                                                                                                                                                                                                                                                                                                                                                                                                                                                                                                                                                                                                                                                                                                                                                                                                                                                                                                                                                                                                                                                                                                                                                                                                                                                                                                                                                                                                                                                                                                                                                                                                                                                                                       |           |            |              |
|                                                                                                                                                                                                                                                                                                                                                                                                                                                                                                                                                                                                                                                                                                                                                                                                                                                                                                                                                                                                                                                                                                                                                                                                                                                                                                                                                                                                                                                                                                                                                                                                                                                                                                                                                                                                                                                                                                                                                                                                                                                                                                                                |                   |                                                                                                                                                                                                                                                                                                                                                                                                                                                                                                                                                                                                                                                                                                                                                                                                                                                                                                                                                                                                                                                                                                                                                                                                                                                                                                                                                                                                                                                                                                                                                                                                                                                                                                                                                                                                                                                                                                                                                                                                                                                                                                                                |           |            |              |
| Platform                                                                                                                                                                                                                                                                                                                                                                                                                                                                                                                                                                                                                                                                                                                                                                                                                                                                                                                                                                                                                                                                                                                                                                                                                                                                                                                                                                                                                                                                                                                                                                                                                                                                                                                                                                                                                                                                                                                                                                                                                                                                                                                       | #17/3             | 457mm x 64mm Plain stock, natural coco                                                                                                                                                                                                                                                                                                                                                                                                                                                                                                                                                                                                                                                                                                                                                                                                                                                                                                                                                                                                                                                                                                                                                                                                                                                                                                                                                                                                                                                                                                                                                                                                                                                                                                                                                                                                                                                                                                                                                                                                                                                                                         | 29        | 75         | 18           |
| Brooms                                                                                                                                                                                                                                                                                                                                                                                                                                                                                                                                                                                                                                                                                                                                                                                                                                                                                                                                                                                                                                                                                                                                                                                                                                                                                                                                                                                                                                                                                                                                                                                                                                                                                                                                                                                                                                                                                                                                                                                                                                                                                                                         | #17/5             | 610mm x 64mm Plain stock, natural coco                                                                                                                                                                                                                                                                                                                                                                                                                                                                                                                                                                                                                                                                                                                                                                                                                                                                                                                                                                                                                                                                                                                                                                                                                                                                                                                                                                                                                                                                                                                                                                                                                                                                                                                                                                                                                                                                                                                                                                                                                                                                                         | 29        | 75         | 18           |
|                                                                                                                                                                                                                                                                                                                                                                                                                                                                                                                                                                                                                                                                                                                                                                                                                                                                                                                                                                                                                                                                                                                                                                                                                                                                                                                                                                                                                                                                                                                                                                                                                                                                                                                                                                                                                                                                                                                                                                                                                                                                                                                                | H17/9             | 914mm x 70mm Plain stock, natural coco                                                                                                                                                                                                                                                                                                                                                                                                                                                                                                                                                                                                                                                                                                                                                                                                                                                                                                                                                                                                                                                                                                                                                                                                                                                                                                                                                                                                                                                                                                                                                                                                                                                                                                                                                                                                                                                                                                                                                                                                                                                                                         | 29        | 80         | 6            |
|                                                                                                                                                                                                                                                                                                                                                                                                                                                                                                                                                                                                                                                                                                                                                                                                                                                                                                                                                                                                                                                                                                                                                                                                                                                                                                                                                                                                                                                                                                                                                                                                                                                                                                                                                                                                                                                                                                                                                                                                                                                                                                                                | H19/3             | 457mm x 64mm Plain stock, natural Bassine                                                                                                                                                                                                                                                                                                                                                                                                                                                                                                                                                                                                                                                                                                                                                                                                                                                                                                                                                                                                                                                                                                                                                                                                                                                                                                                                                                                                                                                                                                                                                                                                                                                                                                                                                                                                                                                                                                                                                                                                                                                                                      | 29        | 75         | 18           |
|                                                                                                                                                                                                                                                                                                                                                                                                                                                                                                                                                                                                                                                                                                                                                                                                                                                                                                                                                                                                                                                                                                                                                                                                                                                                                                                                                                                                                                                                                                                                                                                                                                                                                                                                                                                                                                                                                                                                                                                                                                                                                                                                | ## H19/5          | 610mm x 64mm Plain stock, natural Bassine<br>914mm x 70mm Plain stock, natural Bassine                                                                                                                                                                                                                                                                                                                                                                                                                                                                                                                                                                                                                                                                                                                                                                                                                                                                                                                                                                                                                                                                                                                                                                                                                                                                                                                                                                                                                                                                                                                                                                                                                                                                                                                                                                                                                                                                                                                                                                                                                                         | 29<br>29  | 75<br>80   | 18<br>6      |
|                                                                                                                                                                                                                                                                                                                                                                                                                                                                                                                                                                                                                                                                                                                                                                                                                                                                                                                                                                                                                                                                                                                                                                                                                                                                                                                                                                                                                                                                                                                                                                                                                                                                                                                                                                                                                                                                                                                                                                                                                                                                                                                                | H33/3             | 457mm x 64mm Plain stock, medium red PVC                                                                                                                                                                                                                                                                                                                                                                                                                                                                                                                                                                                                                                                                                                                                                                                                                                                                                                                                                                                                                                                                                                                                                                                                                                                                                                                                                                                                                                                                                                                                                                                                                                                                                                                                                                                                                                                                                                                                                                                                                                                                                       | 29        | 88         | 12           |
|                                                                                                                                                                                                                                                                                                                                                                                                                                                                                                                                                                                                                                                                                                                                                                                                                                                                                                                                                                                                                                                                                                                                                                                                                                                                                                                                                                                                                                                                                                                                                                                                                                                                                                                                                                                                                                                                                                                                                                                                                                                                                                                                | H33/5             | 610mm x 64mm Plain stock, medium red PVC                                                                                                                                                                                                                                                                                                                                                                                                                                                                                                                                                                                                                                                                                                                                                                                                                                                                                                                                                                                                                                                                                                                                                                                                                                                                                                                                                                                                                                                                                                                                                                                                                                                                                                                                                                                                                                                                                                                                                                                                                                                                                       | 29        | 88         | 12           |
|                                                                                                                                                                                                                                                                                                                                                                                                                                                                                                                                                                                                                                                                                                                                                                                                                                                                                                                                                                                                                                                                                                                                                                                                                                                                                                                                                                                                                                                                                                                                                                                                                                                                                                                                                                                                                                                                                                                                                                                                                                                                                                                                | FHUGS             | 1524mm Wooden handle and stay fitted                                                                                                                                                                                                                                                                                                                                                                                                                                                                                                                                                                                                                                                                                                                                                                                                                                                                                                                                                                                                                                                                                                                                                                                                                                                                                                                                                                                                                                                                                                                                                                                                                                                                                                                                                                                                                                                                                                                                                                                                                                                                                           | -         | -          | -            |
|                                                                                                                                                                                                                                                                                                                                                                                                                                                                                                                                                                                                                                                                                                                                                                                                                                                                                                                                                                                                                                                                                                                                                                                                                                                                                                                                                                                                                                                                                                                                                                                                                                                                                                                                                                                                                                                                                                                                                                                                                                                                                                                                | FHUGS48           | 1219mm Wooden handle and stay fitted                                                                                                                                                                                                                                                                                                                                                                                                                                                                                                                                                                                                                                                                                                                                                                                                                                                                                                                                                                                                                                                                                                                                                                                                                                                                                                                                                                                                                                                                                                                                                                                                                                                                                                                                                                                                                                                                                                                                                                                                                                                                                           | -         |            |              |
|                                                                                                                                                                                                                                                                                                                                                                                                                                                                                                                                                                                                                                                                                                                                                                                                                                                                                                                                                                                                                                                                                                                                                                                                                                                                                                                                                                                                                                                                                                                                                                                                                                                                                                                                                                                                                                                                                                                                                                                                                                                                                                                                |                   | 1372mm Wooden handle and stay fitted                                                                                                                                                                                                                                                                                                                                                                                                                                                                                                                                                                                                                                                                                                                                                                                                                                                                                                                                                                                                                                                                                                                                                                                                                                                                                                                                                                                                                                                                                                                                                                                                                                                                                                                                                                                                                                                                                                                                                                                                                                                                                           | -         | -          | -            |
| c                                                                                                                                                                                                                                                                                                                                                                                                                                                                                                                                                                                                                                                                                                                                                                                                                                                                                                                                                                                                                                                                                                                                                                                                                                                                                                                                                                                                                                                                                                                                                                                                                                                                                                                                                                                                                                                                                                                                                                                                                                                                                                                              |                   |                                                                                                                                                                                                                                                                                                                                                                                                                                                                                                                                                                                                                                                                                                                                                                                                                                                                                                                                                                                                                                                                                                                                                                                                                                                                                                                                                                                                                                                                                                                                                                                                                                                                                                                                                                                                                                                                                                                                                                                                                                                                                                                                |           |            |              |
| Stay for                                                                                                                                                                                                                                                                                                                                                                                                                                                                                                                                                                                                                                                                                                                                                                                                                                                                                                                                                                                                                                                                                                                                                                                                                                                                                                                                                                                                                                                                                                                                                                                                                                                                                                                                                                                                                                                                                                                                                                                                                                                                                                                       | STYS3             | Broom stay                                                                                                                                                                                                                                                                                                                                                                                                                                                                                                                                                                                                                                                                                                                                                                                                                                                                                                                                                                                                                                                                                                                                                                                                                                                                                                                                                                                                                                                                                                                                                                                                                                                                                                                                                                                                                                                                                                                                                                                                                                                                                                                     |           |            | 10           |
| Platform Brooms                                                                                                                                                                                                                                                                                                                                                                                                                                                                                                                                                                                                                                                                                                                                                                                                                                                                                                                                                                                                                                                                                                                                                                                                                                                                                                                                                                                                                                                                                                                                                                                                                                                                                                                                                                                                                                                                                                                                                                                                                                                                                                                |                   |                                                                                                                                                                                                                                                                                                                                                                                                                                                                                                                                                                                                                                                                                                                                                                                                                                                                                                                                                                                                                                                                                                                                                                                                                                                                                                                                                                                                                                                                                                                                                                                                                                                                                                                                                                                                                                                                                                                                                                                                                                                                                                                                |           |            |              |
| Wooden                                                                                                                                                                                                                                                                                                                                                                                                                                                                                                                                                                                                                                                                                                                                                                                                                                                                                                                                                                                                                                                                                                                                                                                                                                                                                                                                                                                                                                                                                                                                                                                                                                                                                                                                                                                                                                                                                                                                                                                                                                                                                                                         | These are good f  | or medium duty outside jobs, they fit 29mm wooden handles                                                                                                                                                                                                                                                                                                                                                                                                                                                                                                                                                                                                                                                                                                                                                                                                                                                                                                                                                                                                                                                                                                                                                                                                                                                                                                                                                                                                                                                                                                                                                                                                                                                                                                                                                                                                                                                                                                                                                                                                                                                                      |           |            |              |
| Squeegees                                                                                                                                                                                                                                                                                                                                                                                                                                                                                                                                                                                                                                                                                                                                                                                                                                                                                                                                                                                                                                                                                                                                                                                                                                                                                                                                                                                                                                                                                                                                                                                                                                                                                                                                                                                                                                                                                                                                                                                                                                                                                                                      | SQ18              | 457mm Blade wooden squeegee                                                                                                                                                                                                                                                                                                                                                                                                                                                                                                                                                                                                                                                                                                                                                                                                                                                                                                                                                                                                                                                                                                                                                                                                                                                                                                                                                                                                                                                                                                                                                                                                                                                                                                                                                                                                                                                                                                                                                                                                                                                                                                    |           |            | 12           |
|                                                                                                                                                                                                                                                                                                                                                                                                                                                                                                                                                                                                                                                                                                                                                                                                                                                                                                                                                                                                                                                                                                                                                                                                                                                                                                                                                                                                                                                                                                                                                                                                                                                                                                                                                                                                                                                                                                                                                                                                                                                                                                                                | SQ24              | 610mm Blade wooden squeegee                                                                                                                                                                                                                                                                                                                                                                                                                                                                                                                                                                                                                                                                                                                                                                                                                                                                                                                                                                                                                                                                                                                                                                                                                                                                                                                                                                                                                                                                                                                                                                                                                                                                                                                                                                                                                                                                                                                                                                                                                                                                                                    |           |            | 12           |
|                                                                                                                                                                                                                                                                                                                                                                                                                                                                                                                                                                                                                                                                                                                                                                                                                                                                                                                                                                                                                                                                                                                                                                                                                                                                                                                                                                                                                                                                                                                                                                                                                                                                                                                                                                                                                                                                                                                                                                                                                                                                                                                                | SQ36              | 914mm Blade wooden squeegee                                                                                                                                                                                                                                                                                                                                                                                                                                                                                                                                                                                                                                                                                                                                                                                                                                                                                                                                                                                                                                                                                                                                                                                                                                                                                                                                                                                                                                                                                                                                                                                                                                                                                                                                                                                                                                                                                                                                                                                                                                                                                                    |           |            | 12           |

STAND-GARD2 (stand only)

## Woodlands Garden

|            | Key   | Code      | Description                                                  | Trim<br>mm | Pack<br>Size |
|------------|-------|-----------|--------------------------------------------------------------|------------|--------------|
| Socketed   | For u | se with a | ny handle listed below                                       |            |              |
| Brooms     | T+    | W103      | 280mm Stiff green PVC sweeping broom on lacquered stock      | 75         | 12           |
|            | T+    | W104      | 280mm Medium green PVC sweeping broom on lacquered stock     | 65         | 12           |
|            | T+    | W105      | 280mm Soft natural coco sweeping broom on lacquered stock    | 75         | 12           |
|            | T+    | W106      | 280mm Medium Bassine sweeping broom on lacquered stock       | 75         | 12           |
|            | T+    | W109      | 250mm Very stiff bass/cane mix yard broom on lacquered stock | 80         | 12           |
|            | T+    | W110      | 250mm Medium/stiff green PVC yard broom on lacquered stock   | 80         | 12           |
|            | T+    | W111      | 300mm Very stiff bass/cane mix yard broom on lacquered stock | 110        | 12           |
|            | T+    | W112      | 300mm Medium/stiff green PVC yard broom on lacquered stock   | 110        | 12           |
|            |       |           |                                                              |            |              |
| Socketed   | For u | se with a | ny handle listed below                                       |            |              |
| Platform   | T+    | W101      | 450mm Stiff green PVC platform on lacquered stock            | 75         | 12           |
| Brooms     | T+2   | W102      | 450mm Soft natural coco platform on lacquered stock          | 75         | 12           |
|            |       |           |                                                              |            |              |
| Socketed   | For u | se with a | ny handle listed below                                       |            |              |
| Deck Scrub | T+    | W107      | 230mm Stiff union deck scrub on lacquered stock              | 45         | 12           |

|            | Key Code     | Description Tri                                                   |     | Pack<br>Size |
|------------|--------------|-------------------------------------------------------------------|-----|--------------|
| Banister   | <b>W</b> 113 | 280mm Soft natural coco banister on lacquered stock 60            | )   | 12           |
| Brushes    | <b>₩114</b>  | 280mm Medium Bassine banister on lacquered stock 60               | )   | 12           |
|            | W115         | 280mm Stiff green PVC banister on lacquered stock 60              | )   | 12           |
|            |              |                                                                   |     |              |
| Hand Scrub | ₩108         | 200mm Stiff union hand scrub on lacquered stock 39                | )   | 12           |
|            |              |                                                                   |     |              |
| Handles    | W116         | 1200mm x 21mm Green steel threaded handle                         |     | 12           |
|            | SCTH48/1     | 1200mm x 23.5mm FSC threaded broom handle for above               |     | 25           |
|            | FSCTH54/2    | 1370mm x 28mm FSC threaded broom handle for above                 |     | 25           |
|            | W118         | 1200mm x 23 5mm ESC threaded broom handle & hanging cap for about | OVE | 12           |

W119

1370mm x 28mm FSC threaded broom handle & hanging cap for above

GF1