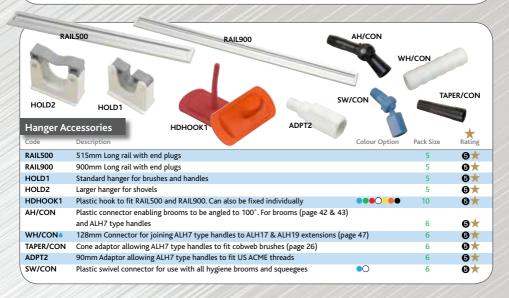

ester                              | •••        | Α         | X        | 1       | ⊕★       |
|           |                                       |                 |      |                                             |            |           |          |         |          |





## Metal Squeegees & Sponge Mops





# Waterflow System

This waterflow system uses either screw fit tubing or extending handles to allow brushing and washing up to 2.6M away. There are three types of brushes: scrubs for floors, angled brushes for walls and vehicles, and bulk tank brushes for vessels. All items in this range may be boiled (heat tolerance 'B'), and most may be autoclaved at 134°C (heat tolerance 'A'). PVC will only tolerate 65°C (heat tolerance 'C').





## Handles



## Hangers & Accessories







# **ULTRA-TOUGH - Safety Shovels**

Salmon Hygiene Technology offers the world's most comprehensive range of quality hygienic cleaning tools manufactured specifically to clean the hygienically sensitive areas covered by UK and European food hygiene laws.

Their new range of shovels pushes the boundaries on strength, quality and lightweight handling. Manufactured in the UK, these shovels provide cleaning managers with complete peace of mind enabling workers to use them for long periods of time without tiring. Their innovative design creating added internal strength and made using high impact polypropylene means they also last longer than ordinary shovels. Built to be autoclaved at 134°C and available in up to seven colours, these are the next generation of shovels.

- ULTRA-TOUGH design