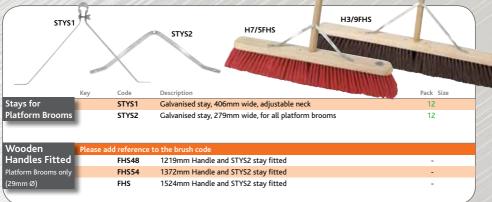

## Flat Top and Socket Brooms

#### **ACCESSORIES**

Clamps, sockets & handles see pages 16 & 17

See WOODLANDS RANGE for more socketed brushes - page 21

### **Brooms with Threaded Stocks**

All brooms on this page will take either a traditional 24mm wooden handle with nail or our threaded wooden or bamboo handles detailed on page 16.

| YZ111         | Key  | Code  | YZ511 YZ                                                         | 7711<br>Trim | HANDLES<br>see page 16 |
|---------------|------|-------|------------------------------------------------------------------|--------------|------------------------|
|               | Key  | Code  | Description                                                      | Out          | Size                   |
| Round Back    | T+ 💋 | 3P    | 305mm Striped round back stock, filled soft natural coco         | 89           | 6                      |
| Sweeping      | T+ 🥠 | E31   | 305mm Round back stock, filled very soft flagged black coco      | 70           | 6                      |
| Brooms        | T+   | E40   | 305mm Red painted round back stock, filled soft black coco       | 89           | 6                      |
|               | T+ 🥠 | E79   | 305mm Round back stock, filled Bassine centre/black coco outside | 89           | 6                      |
|               | T+ 🥠 | EA3   | 305mm Round back stock, filled medium soft Gumati                | 83           | 6                      |
| 279mm         | T+   | YZ111 | Maroon polypropylene/red PVC, semi-stiff, waxed stock            | 83           | 12                     |
| Household     | T+   | YZ511 | Green PVC, stiff, waxed stock                                    | 83           | 12                     |
| Brooms for    | T+ 💋 | YZ711 | Bassine, semi-stiff, waxed stock                                 | 83           | 12                     |
| 24mm Ø handle |      |       |                                                                  |              |                        |