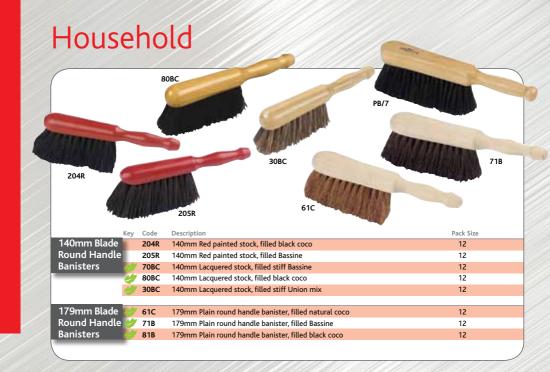

### **Brooms with Threaded Stocks**

All brooms on this page will take either a traditional 24mm wooden handle with nail or our threaded wooden or bamboo handles detailed on page 16.

| YZ111         | Key  | Code  | YZ511 YZ                                                         | 7711<br>Trim | HANDLES<br>see page 16 |
|---------------|------|-------|------------------------------------------------------------------|--------------|------------------------|
|               | Key  | Code  | Description                                                      | Out          | Size                   |
| Round Back    | T+ 💋 | 3P    | 305mm Striped round back stock, filled soft natural coco         | 89           | 6                      |
| Sweeping      | T+ 🥠 | E31   | 305mm Round back stock, filled very soft flagged black coco      | 70           | 6                      |
| Brooms        | T+   | E40   | 305mm Red painted round back stock, filled soft black coco       | 89           | 6                      |
|               | T+ 🥠 | E79   | 305mm Round back stock, filled Bassine centre/black coco outside | 89           | 6                      |
|               | T+ 🥠 | EA3   | 305mm Round back stock, filled medium soft Gumati                | 83           | 6                      |
| 279mm         | T+   | YZ111 | Maroon polypropylene/red PVC, semi-stiff, waxed stock            | 83           | 12                     |
| Household     | T+   | YZ511 | Green PVC, stiff, waxed stock                                    | 83           | 12                     |
| Brooms for    | T+ 💋 | YZ711 | Bassine, semi-stiff, waxed stock                                 | 83           | 12                     |
| 24mm Ø handle |      |       |                                                                  |              |                        |