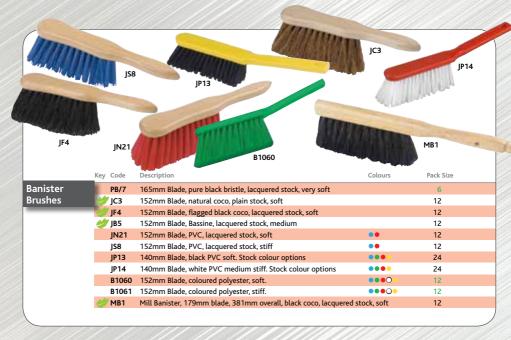

### **Brooms with Threaded Stocks**

All brooms on this page will take either a traditional 24mm wooden handle with nail or our threaded wooden or bamboo handles detailed on page 16.

| YZ111         | Key  | Code  | YZ511 YZ                                                         | 7711<br>Trim | HANDLES<br>see page 16 |
|---------------|------|-------|------------------------------------------------------------------|--------------|------------------------|
|               | Key  | Code  | Description                                                      | Out          | Size                   |
| Round Back    | T+ 💋 | 3P    | 305mm Striped round back stock, filled soft natural coco         | 89           | 6                      |
| Sweeping      | T+ 🥠 | E31   | 305mm Round back stock, filled very soft flagged black coco      | 70           | 6                      |
| Brooms        | T+   | E40   | 305mm Red painted round back stock, filled soft black coco       | 89           | 6                      |
|               | T+ 🥠 | E79   | 305mm Round back stock, filled Bassine centre/black coco outside | 89           | 6                      |
|               | T+ 🥠 | EA3   | 305mm Round back stock, filled medium soft Gumati                | 83           | 6                      |
| 279mm         | T+   | YZ111 | Maroon polypropylene/red PVC, semi-stiff, waxed stock            | 83           | 12                     |
| Household     | T+   | YZ511 | Green PVC, stiff, waxed stock                                    | 83           | 12                     |
| Brooms for    | T+ 💋 | YZ711 | Bassine, semi-stiff, waxed stock                                 | 83           | 12                     |
| 24mm Ø handle |      |       |                                                                  |              |                        |