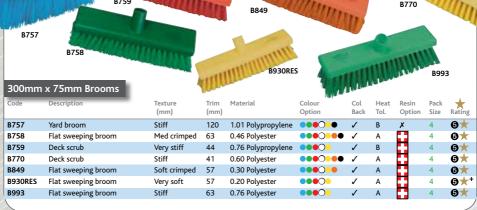

All brushes in this range are made from FSC certified timber.

| 110PBV                                                                                                                                                                                                                                                                                                                                                                                                                                                                                                                                                                                                                                                                                                                                                                                                                                                                                                                                                                                                                                                                                                                                                                                                                                                                                                                                                                                                                                                                                                                                                                                                                                                                                                                                                                                                                                                                                                                                                                                                                                                                                                                         |              | 157BV B12                                                                                     | 239 SD            |
|--------------------------------------------------------------------------------------------------------------------------------------------------------------------------------------------------------------------------------------------------------------------------------------------------------------------------------------------------------------------------------------------------------------------------------------------------------------------------------------------------------------------------------------------------------------------------------------------------------------------------------------------------------------------------------------------------------------------------------------------------------------------------------------------------------------------------------------------------------------------------------------------------------------------------------------------------------------------------------------------------------------------------------------------------------------------------------------------------------------------------------------------------------------------------------------------------------------------------------------------------------------------------------------------------------------------------------------------------------------------------------------------------------------------------------------------------------------------------------------------------------------------------------------------------------------------------------------------------------------------------------------------------------------------------------------------------------------------------------------------------------------------------------------------------------------------------------------------------------------------------------------------------------------------------------------------------------------------------------------------------------------------------------------------------------------------------------------------------------------------------------|--------------|-----------------------------------------------------------------------------------------------|-------------------|
|                                                                                                                                                                                                                                                                                                                                                                                                                                                                                                                                                                                                                                                                                                                                                                                                                                                                                                                                                                                                                                                                                                                                                                                                                                                                                                                                                                                                                                                                                                                                                                                                                                                                                                                                                                                                                                                                                                                                                                                                                                                                                                                                | Key Code     | Description                                                                                   | Pack Size         |
| Shoe Brushes                                                                                                                                                                                                                                                                                                                                                                                                                                                                                                                                                                                                                                                                                                                                                                                                                                                                                                                                                                                                                                                                                                                                                                                                                                                                                                                                                                                                                                                                                                                                                                                                                                                                                                                                                                                                                                                                                                                                                                                                                                                                                                                   | 110PBV       | 179mm Lacquered stock, pure black hair, for polishing                                         | 12                |
|                                                                                                                                                                                                                                                                                                                                                                                                                                                                                                                                                                                                                                                                                                                                                                                                                                                                                                                                                                                                                                                                                                                                                                                                                                                                                                                                                                                                                                                                                                                                                                                                                                                                                                                                                                                                                                                                                                                                                                                                                                                                                                                                | 157BV        | 114mm Lacquered stock, pure black bristle, for application                                    | 12                |
|                                                                                                                                                                                                                                                                                                                                                                                                                                                                                                                                                                                                                                                                                                                                                                                                                                                                                                                                                                                                                                                                                                                                                                                                                                                                                                                                                                                                                                                                                                                                                                                                                                                                                                                                                                                                                                                                                                                                                                                                                                                                                                                                | SD1          | Suede brush, brass wire                                                                       | 12                |
| Clothes<br>Brushes                                                                                                                                                                                                                                                                                                                                                                                                                                                                                                                                                                                                                                                                                                                                                                                                                                                                                                                                                                                                                                                                                                                                                                                                                                                                                                                                                                                                                                                                                                                                                                                                                                                                                                                                                                                                                                                                                                                                                                                                                                                                                                             | B1239        | 203mm Lacquered stock, pure white bristle, 25mm trim                                          | 6                 |
|                                                                                                                                                                                                                                                                                                                                                                                                                                                                                                                                                                                                                                                                                                                                                                                                                                                                                                                                                                                                                                                                                                                                                                                                                                                                                                                                                                                                                                                                                                                                                                                                                                                                                                                                                                                                                                                                                                                                                                                                                                                                                                                                | B1413        | 121mm Oval rubber hand brush for removing hairs                                               |                   |
|                                                                                                                                                                                                                                                                                                                                                                                                                                                                                                                                                                                                                                                                                                                                                                                                                                                                                                                                                                                                                                                                                                                                                                                                                                                                                                                                                                                                                                                                                                                                                                                                                                                                                                                                                                                                                                                                                                                                                                                                                                                                                                                                |              | from clothes. Individually boxed                                                              | 10                |
| The state of the s |              |                                                                                               | 1 1               |
| S SIL                                                                                                                                                                                                                                                                                                                                                                                                                                                                                                                                                                                                                                                                                                                                                                                                                                                                                                                                                                                                                                                                                                                                                                                                                                                                                                                                                                                                                                                                                                                                                                                                                                                                                                                                                                                                                                                                                                                                                                                                                                                                                                                          |              | B1413                                                                                         |                   |
|                                                                                                                                                                                                                                                                                                                                                                                                                                                                                                                                                                                                                                                                                                                                                                                                                                                                                                                                                                                                                                                                                                                                                                                                                                                                                                                                                                                                                                                                                                                                                                                                                                                                                                                                                                                                                                                                                                                                                                                                                                                                                                                                |              | SH2 KM                                                                                        | 25                |
|                                                                                                                                                                                                                                                                                                                                                                                                                                                                                                                                                                                                                                                                                                                                                                                                                                                                                                                                                                                                                                                                                                                                                                                                                                                                                                                                                                                                                                                                                                                                                                                                                                                                                                                                                                                                                                                                                                                                                                                                                                                                                                                                |              |                                                                                               |                   |
| Mahilli,                                                                                                                                                                                                                                                                                                                                                                                                                                                                                                                                                                                                                                                                                                                                                                                                                                                                                                                                                                                                                                                                                                                                                                                                                                                                                                                                                                                                                                                                                                                                                                                                                                                                                                                                                                                                                                                                                                                                                                                                                                                                                                                       | NOW.         |                                                                                               |                   |
| III                                                                                                                                                                                                                                                                                                                                                                                                                                                                                                                                                                                                                                                                                                                                                                                                                                                                                                                                                                                                                                                                                                                                                                                                                                                                                                                                                                                                                                                                                                                                                                                                                                                                                                                                                                                                                                                                                                                                                                                                                                                                                                                            | 1            |                                                                                               |                   |
| MIII Ban                                                                                                                                                                                                                                                                                                                                                                                                                                                                                                                                                                                                                                                                                                                                                                                                                                                                                                                                                                                                                                                                                                                                                                                                                                                                                                                                                                                                                                                                                                                                                                                                                                                                                                                                                                                                                                                                                                                                                                                                                                                                                                                       |              | 326                                                                                           |                   |
| 58                                                                                                                                                                                                                                                                                                                                                                                                                                                                                                                                                                                                                                                                                                                                                                                                                                                                                                                                                                                                                                                                                                                                                                                                                                                                                                                                                                                                                                                                                                                                                                                                                                                                                                                                                                                                                                                                                                                                                                                                                                                                                                                             | 1            | LA2M LA1P                                                                                     | SHD7 320S         |
|                                                                                                                                                                                                                                                                                                                                                                                                                                                                                                                                                                                                                                                                                                                                                                                                                                                                                                                                                                                                                                                                                                                                                                                                                                                                                                                                                                                                                                                                                                                                                                                                                                                                                                                                                                                                                                                                                                                                                                                                                                                                                                                                | Key Code     | Description                                                                                   | Colours Pack Size |
| earth                                                                                                                                                                                                                                                                                                                                                                                                                                                                                                                                                                                                                                                                                                                                                                                                                                                                                                                                                                                                                                                                                                                                                                                                                                                                                                                                                                                                                                                                                                                                                                                                                                                                                                                                                                                                                                                                                                                                                                                                                                                                                                                          | SH2          | Hearth brush, black painted stock and 368mm handle, dyed coco                                 | 12                |
| quipment                                                                                                                                                                                                                                                                                                                                                                                                                                                                                                                                                                                                                                                                                                                                                                                                                                                                                                                                                                                                                                                                                                                                                                                                                                                                                                                                                                                                                                                                                                                                                                                                                                                                                                                                                                                                                                                                                                                                                                                                                                                                                                                       | <b>320</b> S | Hearth refill, 51mm diameter, dyed coco                                                       | 12                |
|                                                                                                                                                                                                                                                                                                                                                                                                                                                                                                                                                                                                                                                                                                                                                                                                                                                                                                                                                                                                                                                                                                                                                                                                                                                                                                                                                                                                                                                                                                                                                                                                                                                                                                                                                                                                                                                                                                                                                                                                                                                                                                                                | 326          | Scottish hearth, long handle, red                                                             | 24                |
|                                                                                                                                                                                                                                                                                                                                                                                                                                                                                                                                                                                                                                                                                                                                                                                                                                                                                                                                                                                                                                                                                                                                                                                                                                                                                                                                                                                                                                                                                                                                                                                                                                                                                                                                                                                                                                                                                                                                                                                                                                                                                                                                | SHD7         | 460mm x 230mm Wide hand shovel, painted steel blade in                                        |                   |
|                                                                                                                                                                                                                                                                                                                                                                                                                                                                                                                                                                                                                                                                                                                                                                                                                                                                                                                                                                                                                                                                                                                                                                                                                                                                                                                                                                                                                                                                                                                                                                                                                                                                                                                                                                                                                                                                                                                                                                                                                                                                                                                                |              | black only, with wooden handle                                                                | • 10              |
| arpet Care                                                                                                                                                                                                                                                                                                                                                                                                                                                                                                                                                                                                                                                                                                                                                                                                                                                                                                                                                                                                                                                                                                                                                                                                                                                                                                                                                                                                                                                                                                                                                                                                                                                                                                                                                                                                                                                                                                                                                                                                                                                                                                                     | LA1P         | 152mm Red plastic stock with extra wide face and integral grip,                               |                   |
| and Upholstery<br>Brushes                                                                                                                                                                                                                                                                                                                                                                                                                                                                                                                                                                                                                                                                                                                                                                                                                                                                                                                                                                                                                                                                                                                                                                                                                                                                                                                                                                                                                                                                                                                                                                                                                                                                                                                                                                                                                                                                                                                                                                                                                                                                                                      |              | for upholstery, filled stiff natural polypropylene                                            | 12                |
|                                                                                                                                                                                                                                                                                                                                                                                                                                                                                                                                                                                                                                                                                                                                                                                                                                                                                                                                                                                                                                                                                                                                                                                                                                                                                                                                                                                                                                                                                                                                                                                                                                                                                                                                                                                                                                                                                                                                                                                                                                                                                                                                | LA2M         | As LA1P, filled Mexican fibre                                                                 | 12                |
|                                                                                                                                                                                                                                                                                                                                                                                                                                                                                                                                                                                                                                                                                                                                                                                                                                                                                                                                                                                                                                                                                                                                                                                                                                                                                                                                                                                                                                                                                                                                                                                                                                                                                                                                                                                                                                                                                                                                                                                                                                                                                                                                | SD1          | 152mm Spot treatment brush, medium brass wire                                                 | 12                |
|                                                                                                                                                                                                                                                                                                                                                                                                                                                                                                                                                                                                                                                                                                                                                                                                                                                                                                                                                                                                                                                                                                                                                                                                                                                                                                                                                                                                                                                                                                                                                                                                                                                                                                                                                                                                                                                                                                                                                                                                                                                                                                                                | <b>∜</b> NA1 | 95mm Spot treatment brush, Mexican fibre                                                      | 12                |
|                                                                                                                                                                                                                                                                                                                                                                                                                                                                                                                                                                                                                                                                                                                                                                                                                                                                                                                                                                                                                                                                                                                                                                                                                                                                                                                                                                                                                                                                                                                                                                                                                                                                                                                                                                                                                                                                                                                                                                                                                                                                                                                                | JS8          | 152mm Blade, hand carpet brush, stiff PVC.                                                    | 12                |
|                                                                                                                                                                                                                                                                                                                                                                                                                                                                                                                                                                                                                                                                                                                                                                                                                                                                                                                                                                                                                                                                                                                                                                                                                                                                                                                                                                                                                                                                                                                                                                                                                                                                                                                                                                                                                                                                                                                                                                                                                                                                                                                                | D4 443       | 121mm Oval rubber hand brush for removing pet hairs from                                      |                   |
|                                                                                                                                                                                                                                                                                                                                                                                                                                                                                                                                                                                                                                                                                                                                                                                                                                                                                                                                                                                                                                                                                                                                                                                                                                                                                                                                                                                                                                                                                                                                                                                                                                                                                                                                                                                                                                                                                                                                                                                                                                                                                                                                | B1413        |                                                                                               |                   |
|                                                                                                                                                                                                                                                                                                                                                                                                                                                                                                                                                                                                                                                                                                                                                                                                                                                                                                                                                                                                                                                                                                                                                                                                                                                                                                                                                                                                                                                                                                                                                                                                                                                                                                                                                                                                                                                                                                                                                                                                                                                                                                                                | KM25         | car seats and furniture. Individually boxed  381mm x 179mm Bone shaped polythene kneeling mat | 10                |