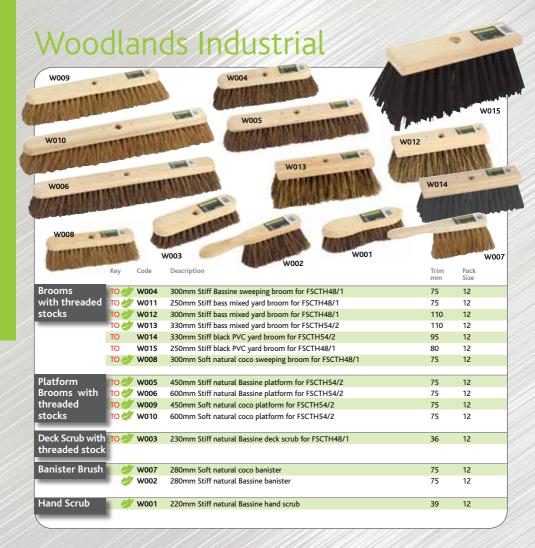

### Industrial Brooms and Brushes

| BEST<br>NTHE TRAD<br>es non rotti<br>fibres                                                                                                                                                                                                                                                                                                                                                                                                                                                                                                                                                                                                                                                                                                                                                                                                                                                                                                                                                                                                                                                                                                                                                                                                                                                                                                                                                                                                                                                                                                                                                                                                                                                                                                                                                                                                                                                                                                                                                                                                                                                                                    |     | ВМ       | D1I                                                              |              |
|--------------------------------------------------------------------------------------------------------------------------------------------------------------------------------------------------------------------------------------------------------------------------------------------------------------------------------------------------------------------------------------------------------------------------------------------------------------------------------------------------------------------------------------------------------------------------------------------------------------------------------------------------------------------------------------------------------------------------------------------------------------------------------------------------------------------------------------------------------------------------------------------------------------------------------------------------------------------------------------------------------------------------------------------------------------------------------------------------------------------------------------------------------------------------------------------------------------------------------------------------------------------------------------------------------------------------------------------------------------------------------------------------------------------------------------------------------------------------------------------------------------------------------------------------------------------------------------------------------------------------------------------------------------------------------------------------------------------------------------------------------------------------------------------------------------------------------------------------------------------------------------------------------------------------------------------------------------------------------------------------------------------------------------------------------------------------------------------------------------------------------|-----|----------|------------------------------------------------------------------|--------------|
|                                                                                                                                                                                                                                                                                                                                                                                                                                                                                                                                                                                                                                                                                                                                                                                                                                                                                                                                                                                                                                                                                                                                                                                                                                                                                                                                                                                                                                                                                                                                                                                                                                                                                                                                                                                                                                                                                                                                                                                                                                                                                                                                | -   | MANAGE . | D8M<br>D1N                                                       | D3           |
| A CONTRACTOR OF THE PARTY OF TH | Key | Code     | Description                                                      | Pack<br>Size |
| General                                                                                                                                                                                                                                                                                                                                                                                                                                                                                                                                                                                                                                                                                                                                                                                                                                                                                                                                                                                                                                                                                                                                                                                                                                                                                                                                                                                                                                                                                                                                                                                                                                                                                                                                                                                                                                                                                                                                                                                                                                                                                                                        | 2   | D1       | Natural Bassine, medium                                          | 12           |
| urpose                                                                                                                                                                                                                                                                                                                                                                                                                                                                                                                                                                                                                                                                                                                                                                                                                                                                                                                                                                                                                                                                                                                                                                                                                                                                                                                                                                                                                                                                                                                                                                                                                                                                                                                                                                                                                                                                                                                                                                                                                                                                                                                         | 1   | D1BM     | Bahia mixture, can be used in boiling water, superb hard wearing |              |
| Brushes                                                                                                                                                                                                                                                                                                                                                                                                                                                                                                                                                                                                                                                                                                                                                                                                                                                                                                                                                                                                                                                                                                                                                                                                                                                                                                                                                                                                                                                                                                                                                                                                                                                                                                                                                                                                                                                                                                                                                                                                                                                                                                                        |     |          | and water holding qualities, stiff                               | 12           |
| Bent handled                                                                                                                                                                                                                                                                                                                                                                                                                                                                                                                                                                                                                                                                                                                                                                                                                                                                                                                                                                                                                                                                                                                                                                                                                                                                                                                                                                                                                                                                                                                                                                                                                                                                                                                                                                                                                                                                                                                                                                                                                                                                                                                   |     | D1N      | Natural nylon, stiff                                             | 12           |
| hurns)                                                                                                                                                                                                                                                                                                                                                                                                                                                                                                                                                                                                                                                                                                                                                                                                                                                                                                                                                                                                                                                                                                                                                                                                                                                                                                                                                                                                                                                                                                                                                                                                                                                                                                                                                                                                                                                                                                                                                                                                                                                                                                                         |     | D1P      | Blue polypropylene, very stiff                                   | 12           |
|                                                                                                                                                                                                                                                                                                                                                                                                                                                                                                                                                                                                                                                                                                                                                                                                                                                                                                                                                                                                                                                                                                                                                                                                                                                                                                                                                                                                                                                                                                                                                                                                                                                                                                                                                                                                                                                                                                                                                                                                                                                                                                                                | 4   | D8M      | Long handled, Bahia mixture (as D1BM), stiff                     | 6            |
|                                                                                                                                                                                                                                                                                                                                                                                                                                                                                                                                                                                                                                                                                                                                                                                                                                                                                                                                                                                                                                                                                                                                                                                                                                                                                                                                                                                                                                                                                                                                                                                                                                                                                                                                                                                                                                                                                                                                                                                                                                                                                                                                |     | D3       | Short handled, plastic stock, natural polypropylene, stiff       | 6            |
| <b>‡</b> See also                                                                                                                                                                                                                                                                                                                                                                                                                                                                                                                                                                                                                                                                                                                                                                                                                                                                                                                                                                                                                                                                                                                                                                                                                                                                                                                                                                                                                                                                                                                                                                                                                                                                                                                                                                                                                                                                                                                                                                                                                                                                                                              |     | D4‡      | Short handled, plastic stock, polyester, stiff • • • • • •       | 6            |
| page 41                                                                                                                                                                                                                                                                                                                                                                                                                                                                                                                                                                                                                                                                                                                                                                                                                                                                                                                                                                                                                                                                                                                                                                                                                                                                                                                                                                                                                                                                                                                                                                                                                                                                                                                                                                                                                                                                                                                                                                                                                                                                                                                        |     | D5‡      | Short handled, plastic stock, polyester, soft ● ● ○ ●            | 6            |
|                                                                                                                                                                                                                                                                                                                                                                                                                                                                                                                                                                                                                                                                                                                                                                                                                                                                                                                                                                                                                                                                                                                                                                                                                                                                                                                                                                                                                                                                                                                                                                                                                                                                                                                                                                                                                                                                                                                                                                                                                                                                                                                                |     | D9‡      | Long handled, plastic stock, polyester, stiff                    | 6            |
|                                                                                                                                                                                                                                                                                                                                                                                                                                                                                                                                                                                                                                                                                                                                                                                                                                                                                                                                                                                                                                                                                                                                                                                                                                                                                                                                                                                                                                                                                                                                                                                                                                                                                                                                                                                                                                                                                                                                                                                                                                                                                                                                |     | D10#     | Long handled, plastic stock, polyester, soft                     | 6            |