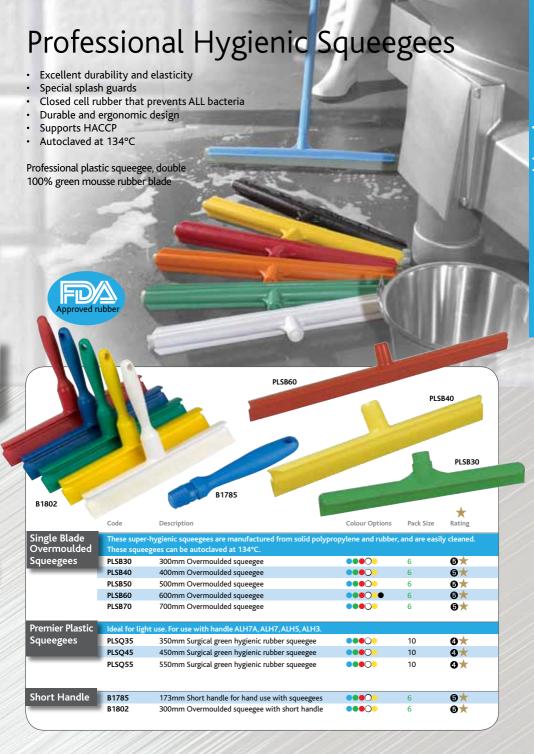

|            | Α         | X        | 1       | ⊕★       |
| T973      | 762mm Twisted in stainless steel wire | Medium stiff    | 38Ø  | 0.40 Polyester                              | •••        | Α         | X        | 1       | ⊕*       |
| T974      | 762mm Twisted in stainless steel wire | Medium stiff    | 50Ø  | 0.60 Polyester                              | •••        | Α         | X        | 1       | ⊕★       |
| T975      | 762mm Twisted in stainless steel wire | Medium stiff    | 64Ø  | 0.60 Polyester                              | •••        | Α         | X        | 1       | ⊕★       |
|           |                                       |                 |      |                                             |            |           |          |         |          |





## Metal Squeegees & Sponge Mops





# Waterflow System

This waterflow system uses either screw fit tubing or extending handles to allow brushing and washing up to 2.6M away. There are three types of brushes: scrubs for floors, angled brushes for walls and vehicles, and bulk tank brushes for vessels. All items in this range may be boiled (heat tolerance 'B'), and most may be autoclaved at 134°C (heat tolerance 'A'). PVC will only tolerate 65°C (heat tolerance 'C').





## Handles



## Hangers & Accessories







# **ULTRA-TOUGH - Safety Shovels**

Salmon Hygiene Technology offers the world's most comprehensive range of quality hygienic cleaning tools manufactured specifically to clean the hygienically sensitive areas covered by UK and European food hygiene laws.

Their new range of