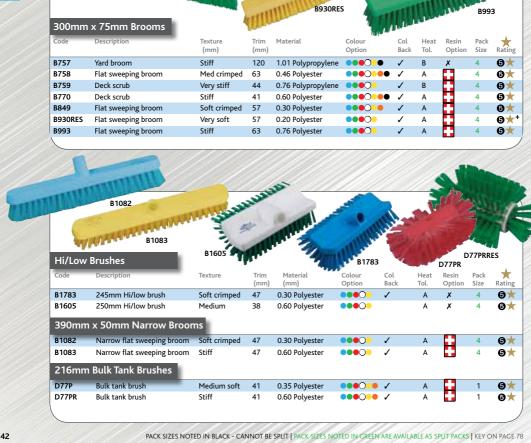

All brushes in this range are made from FSC certified timber.

| 110PBV                                                                                                                                                                                                                                                                                                                                                                                                                                                                                                                                                                                                                                                                                                                                                                                                                                                                                                                                                                                                                                                                                                                                                                                                                                                                                                                                                                                                                                                                                                                                                                                                                                                                                                                                                                                                                                                                                                                                                                                                                                                                                                                         |              | 157BV B12                                                                                     | 239 SD            |
|--------------------------------------------------------------------------------------------------------------------------------------------------------------------------------------------------------------------------------------------------------------------------------------------------------------------------------------------------------------------------------------------------------------------------------------------------------------------------------------------------------------------------------------------------------------------------------------------------------------------------------------------------------------------------------------------------------------------------------------------------------------------------------------------------------------------------------------------------------------------------------------------------------------------------------------------------------------------------------------------------------------------------------------------------------------------------------------------------------------------------------------------------------------------------------------------------------------------------------------------------------------------------------------------------------------------------------------------------------------------------------------------------------------------------------------------------------------------------------------------------------------------------------------------------------------------------------------------------------------------------------------------------------------------------------------------------------------------------------------------------------------------------------------------------------------------------------------------------------------------------------------------------------------------------------------------------------------------------------------------------------------------------------------------------------------------------------------------------------------------------------|--------------|-----------------------------------------------------------------------------------------------|-------------------|
|                                                                                                                                                                                                                                                                                                                                                                                                                                                                                                                                                                                                                                                                                                                                                                                                                                                                                                                                                                                                                                                                                                                                                                                                                                                                                                                                                                                                                                                                                                                                                                                                                                                                                                                                                                                                                                                                                                                                                                                                                                                                                                                                | Key Code     | Description                                                                                   | Pack Size         |
| Shoe Brushes                                                                                                                                                                                                                                                                                                                                                                                                                                                                                                                                                                                                                                                                                                                                                                                                                                                                                                                                                                                                                                                                                                                                                                                                                                                                                                                                                                                                                                                                                                                                                                                                                                                                                                                                                                                                                                                                                                                                                                                                                                                                                                                   | 110PBV       | 179mm Lacquered stock, pure black hair, for polishing                                         | 12                |
|                                                                                                                                                                                                                                                                                                                                                                                                                                                                                                                                                                                                                                                                                                                                                                                                                                                                                                                                                                                                                                                                                                                                                                                                                                                                                                                                                                                                                                                                                                                                                                                                                                                                                                                                                                                                                                                                                                                                                                                                                                                                                                                                | 157BV        | 114mm Lacquered stock, pure black bristle, for application                                    | 12                |
|                                                                                                                                                                                                                                                                                                                                                                                                                                                                                                                                                                                                                                                                                                                                                                                                                                                                                                                                                                                                                                                                                                                                                                                                                                                                                                                                                                                                                                                                                                                                                                                                                                                                                                                                                                                                                                                                                                                                                                                                                                                                                                                                | SD1          | Suede brush, brass wire                                                                       | 12                |
| Clothes<br>Brushes                                                                                                                                                                                                                                                                                                                                                                                                                                                                                                                                                                                                                                                                                                                                                                                                                                                                                                                                                                                                                                                                                                                                                                                                                                                                                                                                                                                                                                                                                                                                                                                                                                                                                                                                                                                                                                                                                                                                                                                                                                                                                                             | B1239        | 203mm Lacquered stock, pure white bristle, 25mm trim                                          | 6                 |
|                                                                                                                                                                                                                                                                                                                                                                                                                                                                                                                                                                                                                                                                                                                                                                                                                                                                                                                                                                                                                                                                                                                                                                                                                                                                                                                                                                                                                                                                                                                                                                                                                                                                                                                                                                                                                                                                                                                                                                                                                                                                                                                                | B1413        | 121mm Oval rubber hand brush for removing hairs                                               |                   |
|                                                                                                                                                                                                                                                                                                                                                                                                                                                                                                                                                                                                                                                                                                                                                                                                                                                                                                                                                                                                                                                                                                                                                                                                                                                                                                                                                                                                                                                                                                                                                                                                                                                                                                                                                                                                                                                                                                                                                                                                                                                                                                                                |              | from clothes. Individually boxed                                                              | 10                |
| The state of the s |              |                                                                                               | 1 1               |
| S SIL                                                                                                                                                                                                                                                                                                                                                                                                                                                                                                                                                                                                                                                                                                                                                                                                                                                                                                                                                                                                                                                                                                                                                                                                                                                                                                                                                                                                                                                                                                                                                                                                                                                                                                                                                                                                                                                                                                                                                                                                                                                                                                                          |              | B1413                                                                                         |                   |
|                                                                                                                                                                                                                                                                                                                                                                                                                                                                                                                                                                                                                                                                                                                                                                                                                                                                                                                                                                                                                                                                                                                                                                                                                                                                                                                                                                                                                                                                                                                                                                                                                                                                                                                                                                                                                                                                                                                                                                                                                                                                                                                                |              | SH2 KM                                                                                        | 25                |
|                                                                                                                                                                                                                                                                                                                                                                                                                                                                                                                                                                                                                                                                                                                                                                                                                                                                                                                                                                                                                                                                                                                                                                                                                                                                                                                                                                                                                                                                                                                                                                                                                                                                                                                                                                                                                                                                                                                                                                                                                                                                                                                                |              |                                                                                               |                   |
| Mahilli,                                                                                                                                                                                                                                                                                                                                                                                                                                                                                                                                                                                                                                                                                                                                                                                                                                                                                                                                                                                                                                                                                                                                                                                                                                                                                                                                                                                                                                                                                                                                                                                                                                                                                                                                                                                                                                                                                                                                                                                                                                                                                                                       | NOW.         |                                                                                               |                   |
| III                                                                                                                                                                                                                                                                                                                                                                                                                                                                                                                                                                                                                                                                                                                                                                                                                                                                                                                                                                                                                                                                                                                                                                                                                                                                                                                                                                                                                                                                                                                                                                                                                                                                                                                                                                                                                                                                                                                                                                                                                                                                                                                            | 1            |                                                                                               |                   |
| MIII Ban                                                                                                                                                                                                                                                                                                                                                                                                                                                                                                                                                                                                                                                                                                                                                                                                                                                                                                                                                                                                                                                                                                                                                                                                                                                                                                                                                                                                                                                                                                                                                                                                                                                                                                                                                                                                                                                                                                                                                                                                                                                                                                                       |              | 326                                                                                           |                   |
| 58                                                                                                                                                                                                                                                                                                                                                                                                                                                                                                                                                                                                                                                                                                                                                                                                                                                                                                                                                                                                                                                                                                                                                                                                                                                                                                                                                                                                                                                                                                                                                                                                                                                                                                                                                                                                                                                                                                                                                                                                                                                                                                                             | 1            | LA2M LA1P                                                                                     | SHD7 320S         |
|                                                                                                                                                                                                                                                                                                                                                                                                                                                                                                                                                                                                                                                                                                                                                                                                                                                                                                                                                                                                                                                                                                                                                                                                                                                                                                                                                                                                                                                                                                                                                                                                                                                                                                                                                                                                                                                                                                                                                                                                                                                                                                                                | Key Code     | Description                                                                                   | Colours Pack Size |
| earth                                                                                                                                                                                                                                                                                                                                                                                                                                                                                                                                                                                                                                                                                                                                                                                                                                                                                                                                                                                                                                                                                                                                                                                                                                                                                                                                                                                                                                                                                                                                                                                                                                                                                                                                                                                                                                                                                                                                                                                                                                                                                                                          | SH2          | Hearth brush, black painted stock and 368mm handle, dyed coco                                 | 12                |
| quipment                                                                                                                                                                                                                                                                                                                                                                                                                                                                                                                                                                                                                                                                                                                                                                                                                                                                                                                                                                                                                                                                                                                                                                                                                                                                                                                                                                                                                                                                                                                                                                                                                                                                                                                                                                                                                                                                                                                                                                                                                                                                                                                       | <b>320</b> S | Hearth refill, 51mm diameter, dyed coco                                                       | 12                |
|                                                                                                                                                                                                                                                                                                                                                                                                                                                                                                                                                                                                                                                                                                                                                                                                                                                                                                                                                                                                                                                                                                                                                                                                                                                                                                                                                                                                                                                                                                                                                                                                                                                                                                                                                                                                                                                                                                                                                                                                                                                                                                                                | 326          | Scottish hearth, long handle, red                                                             | 24                |
|                                                                                                                                                                                                                                                                                                                                                                                                                                                                                                                                                                                                                                                                                                                                                                                                                                                                                                                                                                                                                                                                                                                                                                                                                                                                                                                                                                                                                                                                                                                                                                                                                                                                                                                                                                                                                                                                                                                                                                                                                                                                                                                                | SHD7         | 460mm x 230mm Wide hand shovel, painted steel blade in                                        |                   |
|                                                                                                                                                                                                                                                                                                                                                                                                                                                                                                                                                                                                                                                                                                                                                                                                                                                                                                                                                                                                                                                                                                                                                                                                                                                                                                                                                                                                                                                                                                                                                                                                                                                                                                                                                                                                                                                                                                                                                                                                                                                                                                                                |              | black only, with wooden handle                                                                | • 10              |
| arpet Care                                                                                                                                                                                                                                                                                                                                                                                                                                                                                                                                                                                                                                                                                                                                                                                                                                                                                                                                                                                                                                                                                                                                                                                                                                                                                                                                                                                                                                                                                                                                                                                                                                                                                                                                                                                                                                                                                                                                                                                                                                                                                                                     | LA1P         | 152mm Red plastic stock with extra wide face and integral grip,                               |                   |
| and Upholstery<br>Brushes                                                                                                                                                                                                                                                                                                                                                                                                                                                                                                                                                                                                                                                                                                                                                                                                                                                                                                                                                                                                                                                                                                                                                                                                                                                                                                                                                                                                                                                                                                                                                                                                                                                                                                                                                                                                                                                                                                                                                                                                                                                                                                      |              | for upholstery, filled stiff natural polypropylene                                            | 12                |
|                                                                                                                                                                                                                                                                                                                                                                                                                                                                                                                                                                                                                                                                                                                                                                                                                                                                                                                                                                                                                                                                                                                                                                                                                                                                                                                                                                                                                                                                                                                                                                                                                                                                                                                                                                                                                                                                                                                                                                                                                                                                                                                                | LA2M         | As LA1P, filled Mexican fibre                                                                 | 12                |
|                                                                                                                                                                                                                                                                                                                                                                                                                                                                                                                                                                                                                                                                                                                                                                                                                                                                                                                                                                                                                                                                                                                                                                                                                                                                                                                                                                                                                                                                                                                                                                                                                                                                                                                                                                                                                                                                                                                                                                                                                                                                                                                                | SD1          | 152mm Spot treatment brush, medium brass wire                                                 | 12                |
|                                                                                                                                                                                                                                                                                                                                                                                                                                                                                                                                                                                                                                                                                                                                                                                                                                                                                                                                                                                                                                                                                                                                                                                                                                                                                                                                                                                                                                                                                                                                                                                                                                                                                                                                                                                                                                                                                                                                                                                                                                                                                                                                | <b>∜</b> NA1 | 95mm Spot treatment brush, Mexican fibre                                                      | 12                |
|                                                                                                                                                                                                                                                                                                                                                                                                                                                                                                                                                                                                                                                                                                                                                                                                                                                                                                                                                                                                                                                                                                                                                                                                                                                                                                                                                                                                                                                                                                                                                                                                                                                                                                                                                                                                                                                                                                                                                                                                                                                                                                                                | JS8          | 152mm Blade, hand carpet brush, stiff PVC.                                                    | 12                |
|                                                                                                                                                                                                                                                                                                                                                                                                                                                                                                                                                                                                                                                                                                                                                                                                                                                                                                                                                                                                                                                                                                                                                                                                                                                                                                                                                                                                                                                                                                                                                                                                                                                                                                                                                                                                                                                                                                                                                                                                                                                                                                                                | D4 443       | 121mm Oval rubber hand brush for removing pet hairs from                                      |                   |
|                                                                                                                                                                                                                                                                                                                                                                                                                                                                                                                                                                                                                                                                                                                                                                                                                                                                                                                                                                                                                                                                                                                                                                                                                                                                                                                                                                                                                                                                                                                                                                                                                                                                                                                                                                                                                                                                                                                                                                                                                                                                                                                                | B1413        |                                                                                               |                   |
|                                                                                                                                                                                                                                                                                                                                                                                                                                                                                                                                                                                                                                                                                                                                                                                                                                                                                                                                                                                                                                                                                                                                                                                                                                                                                                                                                                                                                                                                                                                                                                                                                                                                                                                                                                                                                                                                                                                                                                                                                                                                                                                                | KM25         | car seats and furniture. Individually boxed  381mm x 179mm Bone shaped polythene kneeling mat | 10                |