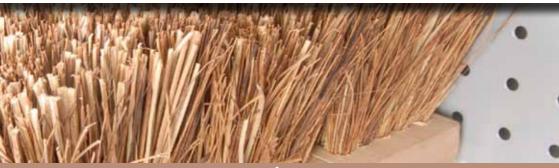

## Bass, Yard and Scavenger Brooms

We use the most advanced brush-making machinery available to manufacture the products A54/2 TH54/2W you will see throughout this brochure, producing high quality brushes at reasonable prices. A42 SF3 B25/5 B25MFT Key Stock Description Handle Trim Pack Size mm Size mm Out mm Size **Bass Mixture** Α4 267 x 76 Cane/Bassine/Broom Grass mix 24 89 12 SF3 267 x 76 Domestic bass mixture, striped 24 89 12 A42G 305 x 89 Cane/Bassine 12 24 114 B4/SH 305 x 89 12 Cane/Bassine, striped 24 114 B21/10G 330 x 89 Cane/Bassine 29 114 12 Pure Sherbro B25 330 x 89 29 Double hole, waxed ends 140 6 Bass Brooms Pure Bahia C33 305 x 89 114 12 Single hole, waxed ends 29 **Bass Brooms** 507 330 x 89 Double hole, waxed ends 29 152 6 Sherbro A6 267 x 76 Sherbro/Cane/Bassine/Broom Grass mix. Mixture Brooms 102 Single hole, waxed ends 24 12 A42 305 x 89 Sherbro/green polypropylene 24 114 6 B25/5 330 x 89 Double hole, waxed ends, sherbro/poly B25M 330 x 89 Double hole, waxed ends, sherbro/poly/cane 29 140 6 29 **B25MFT** 330 x 89 Flat top, one staff hole and bolt holes, sherbro/poly/cane 140 6