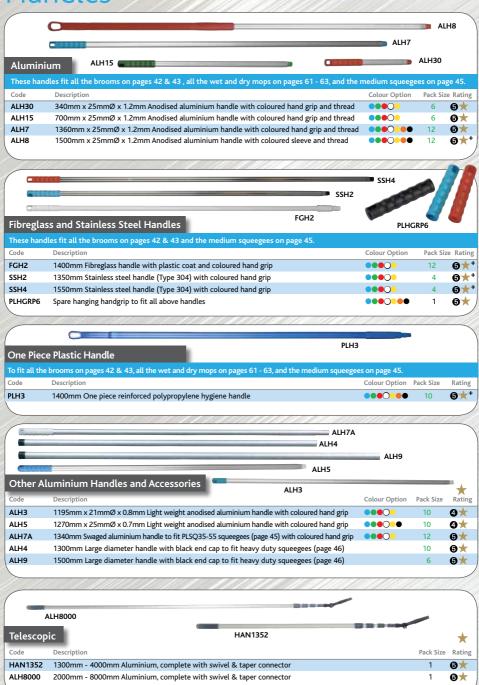

um stiff    | 64Ø  | 0.60 Polyester                              | •••        | Α         | X        | 1       | ⊕★       |
|           |                                       |                 |      |                                             |            |           |          |         |          |





## Metal Squeegees & Sponge Mops





# Waterflow System

This waterflow system uses either screw fit tubing or extending handles to allow brushing and washing up to 2.6M away. There are three types of brushes: scrubs for floors, angled brushes for walls and vehicles, and bulk tank brushes for vessels. All items in this range may be boiled (heat tolerance 'B'), and most may be autoclaved at 134°C (heat tolerance 'A'). PVC will only tolerate 65°C (heat tolerance 'C').





## Handles



## Hangers & Accessories







# **ULTRA-TOUGH - Safety Shovels**

Salmon Hygiene Technology offers the world's most comprehensive range of quality hygienic cleaning tools manufactured specifically to clean the hygienically sensitive areas covered by UK and European food hygiene laws.

Their new range of shovels pushes the boundaries on strength, quality and lightweight handling. Manufactured in the UK, these shovels provide cleaning managers with complete peace of mind enabling workers to use them for long periods of time without tiring. Their innovative design creating added internal strength and made using high impact polypropylene means they also last longer than ordinary shovels. Built to be autoclaved at 134°C and available in up to seven colours, these are the next generation of