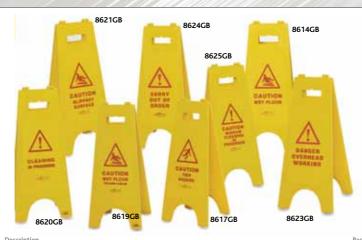

Rating     |
| LSQ35                     | 350mm Surgical green hygienic rubber squeegee    | ••••             | 1           | Α            | 10           | <b>4</b>   |
|                           | 450mm Surgical green hygienic rubber squeegee    | •••              | 1           | Α            | 10           | <b>⊕</b> ★ |
| PLSQ45                    | isomini sargical green in girine rasser squeegee |                  |             |              |              | <b>⊘</b> ★ |

63

41

38

0.60 Polyester

0.60 Polyester

0.60 Polyester

•••• ✓

•••O•• <

4

4 4

Stiff

Stiff

Medium

B1786

B1796

B1605

500mm Broom with coloured back

250mm Hi/low brush

500mm Deck scrub with coloured back







Manufacturing the complete range of practical cleaning solutions









# Warning Signs



| Code    | Description                                                                         | Pack Size |
|---------|-------------------------------------------------------------------------------------|-----------|
| 8613    | 670mm High sign only, no wording or picture                                         | 5         |
| 8614GB  | 670mm High sign, CAUTION WET FLOOR - slipping man on both sides                     | 5         |
| 8614WEL | 670mm High sign, as 8614GB, in Welsh and English                                    | 5         |
| 8615GB  | 670mm High sign, CAUTION WET FLOOR - slipping man on one side, CLEANING IN PROGRESS |           |
|         | '!' on the other                                                                    | 5         |
| 8617GB  | 670mm High sign,