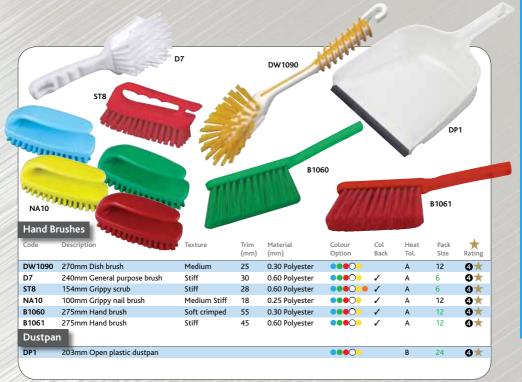

#### Waterflow Brush

- Ultra-Lightweight Brush
- Superb for high pole working

Pro-Window

- Market leading quality
- Only 295g but still maintains a ridged structure for industrial use

illustilat use

Waterflow B1791 305mm Pro-Window Lightweight waterflow brush 10

see page 65

## PRO-WINDOW

PROFESSIONAL WINDOW CLEANING SYSTEMS

- · New standards in ergonomics and innovation
- Smart-loc technology for lightweight telescopic handles

#### **Premier Valet**

Ideal range of cleaning equipment designed for washing homes, caravans, cars, boats and conservatories.

#### Vehicles & Commercial leaning

Durable and well designed equipment designed especially for vehicles, commercial cleaning and homes. Soft feathered bristle tips ensure safe cleaning.

Waterflow item

Water flows through each tuft of the brush giving an even and thorough clean

For long handled waterflow brushes see page 47, buckets - page 53.

Salmon Products® offers a comprehensive range of cleaning equipment manufactured specifically to clean hygienically sensitive areas in food factories, dairies, schools, dental practices, veterinary surgeries, catering establishments and hospitals.