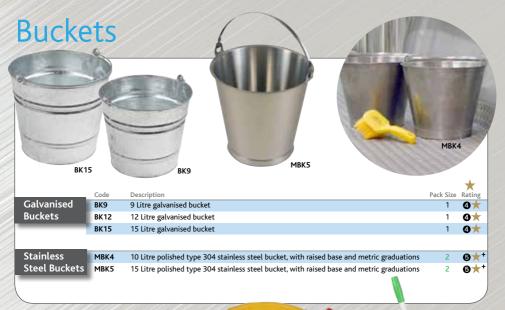

| 1             |           |             |
|         | Code   | Description                                                                   | Colour Option | Pack Size | Rating      |
| Paddles | PADL3  | 1620mm Paddle, polyester blade, stainless steel handle and coloured hand grip | •••           | 1         | <b>⊕</b> ★⁺ |
|         | PADL4  | 450mm Paddle, polyester blade, stainless steel handle and coloured hand grip  | ••••          | 1         | ⊕★+         |
|         | PADL10 | 1200mm One piece polypropylene paddle                                         | 0             | 1         | <b>⊕</b> ★⁺ |
|         | PADL11 | 1200mm One piece polypropylene paddle with holes                              | 0             | 1         | <b>6</b> ★† |







## ★★★★★ Professional Hygiene Automatic Shoe Cover Dispenser





Ideal for the catering trade, smaller commercial



| proved i                  | PLSQ55<br>rubber                                 | PLSQ45           |             |              | A            | PLSQ3      |
|---------------------------|--------------------------------------------------|------------------|-------------|--------------|--------------|------------|
| Premie<br><sup>Code</sup> | r Squeegees<br>Description                       | Colour<br>Option | Col<br>Back | Heat<br>Tol. | Pack<br>Size | Rating     |
| LSQ35                     | 350mm Surgical green hygienic rubber squeegee    | ••••             | 1           | Α            | 10           | <b>4</b>   |
|                           | 450mm Surgical gre