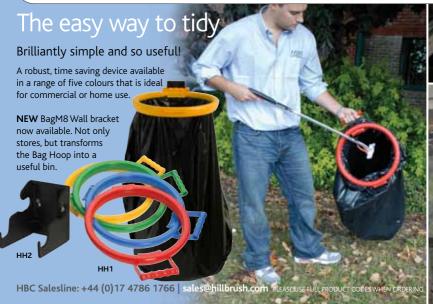

>Tol. | Pack<br>Size | Rating     |
| LSQ35                     | 350mm Surgical green hygienic rubber squeegee    | ••••             | 1           | Α            | 10           | <b>4</b>   |
|                           | 450mm Surgical green hygienic rubber squeegee    | •••              | 1           | Α            | 10           | <b>⊕</b> ★ |
| PLSQ45                    | isomini sargical green in girine rasser squeegee |                  |             |              |              | <b>⊘</b> ★ |

63

41

38

0.60 Polyester

0.60 Polyester

0.60 Polyester

•••• ✓

•••O•• <

4

4 4

Stiff

Stiff

Medium

B1786

B1796

B1605

500mm Broom with coloured back

250mm Hi/low brush

500mm Deck scrub with coloured back







Manufacturing the complete range of practical cleaning solutions









# Warning Signs



| Code    | Description                                                                         | Pack Size |
|---------|-------------------------------------------------------------------------------------|-----------|
| 8613    | 670mm High sign only, no wording or picture                                         | 5         |
| 8614GB  | 670mm High sign, CAUTION WET FLOOR - slipping man on both sides                     | 5         |
| 8614WEL | 670mm High sign, as 8614GB, in Welsh and English                                    | 5         |
| 8615GB  | 670mm High sign, CAUTION WET FLOOR - slipping man on one side, CLEANING IN PROGRESS |           |
|         | '!' on the other                                                                    | 5         |
| 861