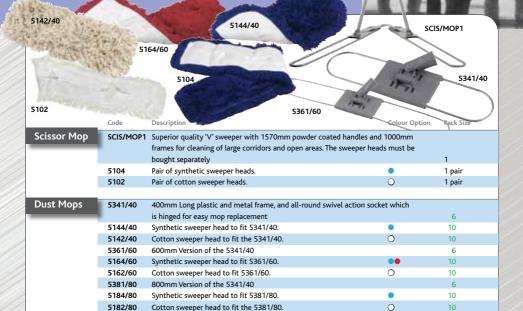

| 5         |
| 8630GB  | 670mm High sign, NO SMOKING - NO NAKED LIGHT - on both sides                        | 5         |

## 'A' frame warning signs

Made from Impact Resistant Polypropylene

## Custom design

- Add your own wording and design
- Signs can be printed to order ask for more details
- All languages available

All signs are in English unless otherwise stated



# Dry Mops and Floor Pads

Flat mopping equipment gathers and traps fine dust quickly and gently leaving a dust free surface ready for mopping or polishing.

Synthetic heads generate a static charge which attracts and holds dust, wear well and have a good resistance to washing; the cotton heads are cheaper and have good absorption characteristics, but do not wear as well.

Both types may be laundered at 50°C.



| Will Company | =           |                                                                                             | 1                |           |             |
|--------------|-------------|---------------------------------------------------------------------------------------------|------------------|-----------|-------------|
| 5229         |             | 5228 5222BK 5222                                                                            |                  | 5222G     | *           |
| Abrasive     | Code        | Description                                                                                 | Colour Option    | Pack Size | Rating      |
| Floor Pads   | 5229        | 230mm x 95mm Pad gripper, with all-round threaded swivel socket<br>for ALH3 or ALH7 han