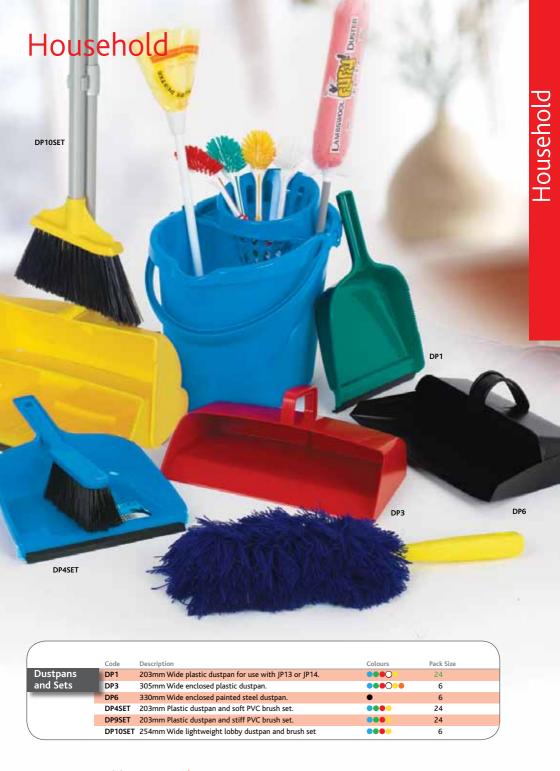

# Boxeo to Go!

A range of good quality British made brushes that are sold attractively boxed

- All items in this range are barcoded
- Easy to assemble with threaded handles
- More convenient to transport large quantities of brushes

## Boxed to Go!

#### **BOXED** SELF ASSEMBLY

| Code Key | Size mm | Description                                                                            | Pack Size |
|----------|---------|----------------------------------------------------------------------------------------|-----------|
| 344      | 457     | Red PVC platform and threaded 1372mm x 29mm wooden handle                              | 8         |
| 824      | 229     | Union mixture deck scrub and threaded 1219mm x 24mm wooden handle                      | 22        |
| 834      | 457     | Grass mixture platform and threaded 1372mm x 29mm wooden handle                        | 9         |
| S104     | 267     | Blue PVC soft sweeping broom, lacquered stock and threaded 1219mm x 24mm wooden handle | 17        |
| 1044     | 305     | Soft black coco broom and threaded 1219mm x 24mm wooden handle                         | 16        |

| P124 |   | 330 | Red PVC flat top yard broom and threaded 1372mm x 29mm wooden handle | 8  |
|------|---|-----|----------------------------------------------------------------------|----|
| A424 | ļ | 305 | Sherbro/Poly mixture broom and threaded 1219mm x 24mm wooden handle  | 9  |
| M24  | 4 | 254 | Cane/bassine yard broom and threaded 1219mm x 24mm wooden handle     | 15 |
| 174  | 4 | 254 | Natural coco broom and threaded 1219mm x 24mm wooden handle          | 20 |
| 234  | 4 | 254 | Bassine broom and threaded 1219mm x 24mm wooden handle               | 20 |
| 200  | 4 | 305 | Bassine broom and threaded 1219mm x 24mm wooden handle               | 20 |
| A444 |   | 267 | Bass mixture yard broom and threaded 1219mm x 24mm wooden handle     | 16 |
| PY24 |   | 254 | Green poly yard broom and threaded 1219mm x 24mm wooden handle       | 15 |