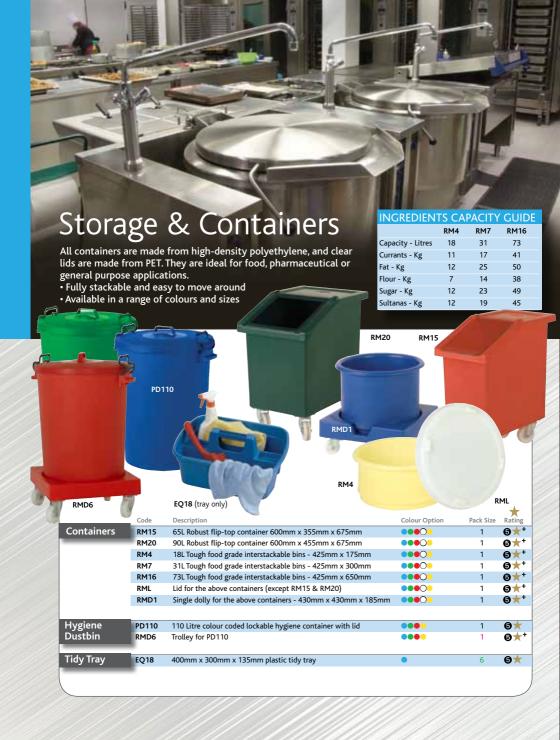

| 1             |           |             |
|         | Code   | Description                                                                   | Colour Option | Pack Size | Rating      |
| Paddles | PADL3  | 1620mm Paddle, polyester blade, stainless steel handle and coloured hand grip | •••           | 1         | <b>⊕</b> ★⁺ |
|         | PADL4  | 450mm Paddle, polyester blade, stainless steel handle and coloured hand grip  | ••••          | 1         | ⊕★+         |
|         | PADL10 | 1200mm One piece polypropylene paddle                                         | 0             | 1         | <b>⊕</b> ★⁺ |
|         | PADL11 | 1200mm One piece polypropylene paddle with holes                              | 0             | 1         | <b>6</b> ★† |







## ★★★★★ Professional Hygiene Automatic Shoe Cover Dispenser





Ideal for the catering trade, smaller commercial



| proved i                  | PLSQ55<br>rubber                                 | PLSQ45           |             |              | A            | PLSQ3      |
|---------------------------|--------------------------------------------------|------------------|-------------|--------------|--------------|------------|
| Premie<br><sup>Code</sup> | r Squeegees<br>Description                       | Colour<br>Option | Col<br>Back | Heat<br>Tol. | Pack<br>Size | Rating     |
| LSQ35                     | 350mm Surgical green hygienic rubber squeegee    | ••••             | 1           | Α            | 10           | <b>4</b>   |
|                           | 450mm Surgical green h