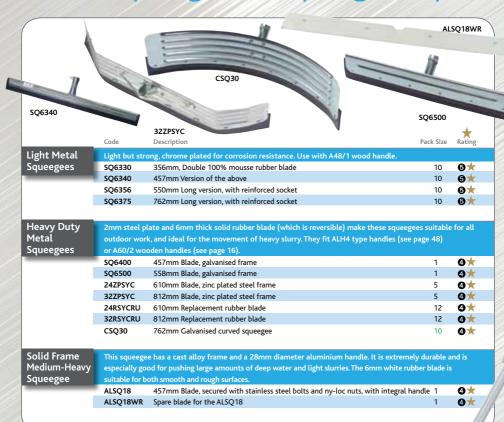

X        | 1       | ⊕★       |
| T973      | 762mm Twisted in stainless steel wire | Medium stiff    | 38Ø  | 0.40 Polyester                              | •••        | Α         | X        | 1       | ⊕*       |
| T974      | 762mm Twisted in stainless steel wire | Medium stiff    | 50Ø  | 0.60 Polyester                              | •••        | Α         | X        | 1       | ⊕★       |
| T975      | 762mm Twisted in stainless steel wire | Medium stiff    | 64Ø  | 0.60 Polyester                              | •••        | Α         | X        | 1       | ⊕★       |
|           |                                       |                 |      |                                             |            |           |          |         |          |





## Metal Squeegees & Sponge Mops





# Waterflow System

This waterflow system uses either screw fit tubing or extending handles to allow brushing and washing up to 2.6M away. There are three types of brushes: scrubs for floors, angled brushes for walls and vehicles, and bulk tank brushes for vessels. All items in this range may be boiled (heat tolerance 'B'), and most may be autoclaved at 134°C (heat tolerance 'A'). PVC will only tolerate 65°C (heat tolerance 'C').





## Handles



## Hangers & Accessories







# **ULTRA-TOUGH - Safety Shovels**

Salmon Hygiene Technology offers the world's most comprehensive range of quality hygienic cleaning tools manufactured specifically to clean the hygienically sensitive areas covered by UK and European food hygiene laws.

Their new range of shovels pushes the boundaries on str