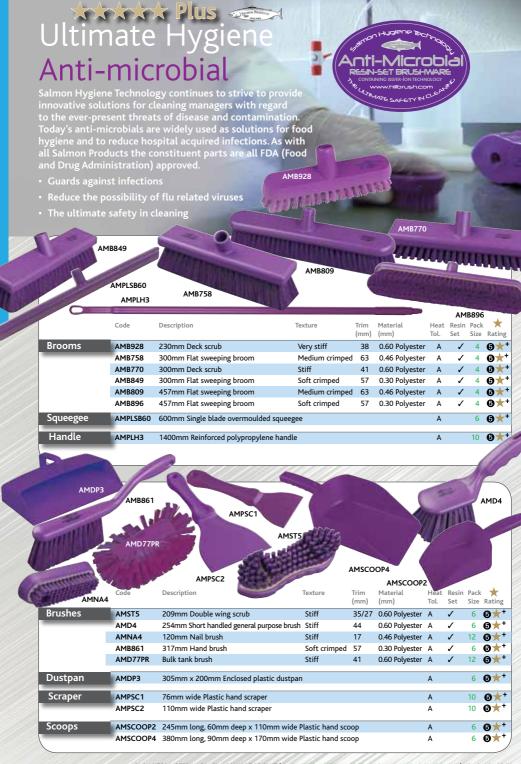

in Set Brushes - Superior Technology**

See **page 39** for full details on Resin-Set Technology

Salmon Products® are registered to the European Brushware Federation Hygiene Charter. For details of those products within the hygiene range

complying with the Charter, please see our separate hygiene equipment brochure.

**Demonstration Equipment** 

See **page 75** for more information



For chemical resistance data & properties of mono filaments see our HYGIENE BROCHURE

## Options for **every** level of **Food Safety**

Manufacturing the most comprehensive and innovative line of manual cleaning tools for the food industry.



Food safety innovation

**SEE PAGE 36** 



Large scale food production

**SEE PAGE 40** 

## \*\*\*\* PREMIER

Catering & restaurant kitchens
SEE PAGE 56















The Technology... The Range uses Irgaguard silver based anti-microbial additive built into all plastic parts. Used together with standard cleaning procedures, it effectively inhibits the growth of a broad range of moulds, mildews and bacteria on the surface of the products themselves.

All brushes are resin set as standard. The combination of low migration rates and a high melting point makes it especially suitable for intensive use and high temperature environments.

Tested & Proven... The silver based anti-microbial additive has successfully been tested by the Department of Public Health at the University of Helsinki in Finland and received the U.S. EPA (environmental protection agency) registration (EPA Reg 40810-18). All products in the range comply with the FEIBP PHB Charter.

*