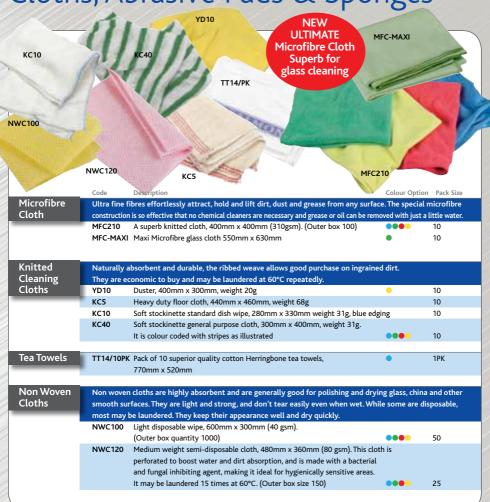

| 1550mm Handle, coloured sleeve.                                                             |                  | 12        | <b>⊕</b> ★⁺ |
|              |             |                                                                                             |                  |           |             |



## Mops, Accessories and Handles



## Streamline Buckets - MBK7 COOO

Effective: Smart-Rose for easy rinsing Functional: Streamline ergonomics Quality: Robust strength

## Microfibre Cloths - MFC210 0000

Effective: First-class dirt absorption

Functional: Two surfaces: coarse – for cleaning, smooth – for polishing

Quality: Fine microfibre

## The Ultimate Microfibre Cloth - MFC-MAXI •

**Effective:** Finest quality for professionals





## Cloths, Abrasive Pads & Sponges





# Twisted-In-Wire Brushes Brush range for cleaning those hard to reach areas.

| D42 D43                                | T548                                                                                                    | BB1 T664                                                                                                                                                                                                                                                                                                          | FULBN                                                                     | AL\$1/2                                                                                | AL5N3/8 AL5L                                                                             |
|---