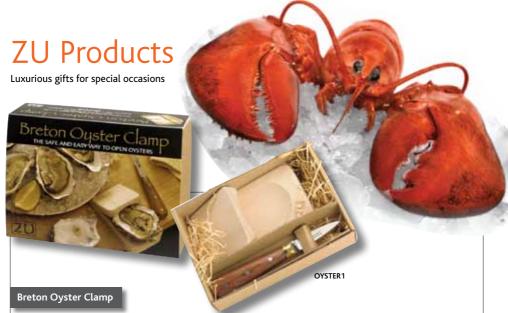

handle                                                   | 12                     | 12        |
| Slant Cut      | 1050/1/4                       | White hog hair, wood handle                                                         | 6mm (¼")               | 12        |
|                |                                | White hog hair, wood handle                                                         | 13mm (½")              | 12        |
| Lining Fitches | 1050/1/2                       | White nog hair, wood handle                                                         | ,                      |           |
| Lining Fitches | 1050/1/2<br>1050/3/4<br>1050/1 | White hog hair, wood handle White hog hair, wood handle White hog hair, wood handle | 19mm (¾")<br>25mm (1") | 12        |





The safe and easy way to open oysters... A traditional French design made from selected beechwood, it is exceptionally strong and well finished. This clamp wedges the oyster securely allowing complete control during opening. The clamp is supplied with a high quality Sabatier oyster knife, detailed instructions and attractively boxed.

#### OYSTER1

#### Crustacean Kit

All the tools you'll need to eat shellfish... The Crustacean Kit contains essential equipment required to break and enter a large range of shellfish including Lobster, Crab and Prawns. Presented in an attractive, custom made, beechwood box the contents include: 1 claw cracker, 4 lobster picks, 4 seafood forks and 4 shellfish pins.

#### CRUST1



## Brush Care and Maintenance

It is essential to maintain your hygienic tool