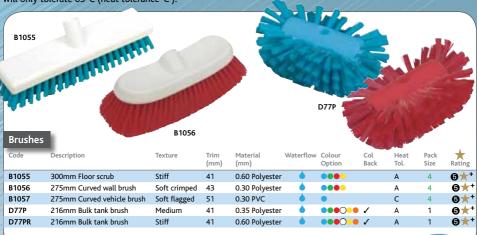

teel wire | Medium stiff    | 64Ø  | 0.60 Polyester                              | •••        | Α         | X        | 1       | ⊕★       |
|           |                                       |                 |      |                                             |            |           |          |         |          |





## Metal Squeegees & Sponge Mops





# Waterflow System

This waterflow system uses either screw fit tubing or extending handles to allow brushing and washing up to 2.6M away. There are three types of brushes: scrubs for floors, angled brushes for walls and vehicles, and bulk tank brushes for vessels. All items in this range may be boiled (heat tolerance 'B'), and most may be autoclaved at 134°C (heat tolerance 'A'). PVC will only tolerate 65°C (heat tolerance 'C').





## Handles



## Hangers & Accessories







# **ULTRA-TOUGH - Safety Shovels**

Salmon Hygiene Technology offers the world's most comprehensive range of quality hygienic cleaning tools manufactured specifically to clean the hygienically sensitive areas covered by UK and European food hygiene laws.

Their new range of shovels pushes the boundaries on strength, quality and lightweight handling. Manufactured in the UK, these shovels provide cleaning managers with complete peace of mind enabling workers to use them for long periods of time without tiring. Their innovative design creating added internal strength and made using high impact polypropylene means they also last longer than ordinary shovels. Built to be autoclaved at 134°C and available in up to seven colours, these are the nex