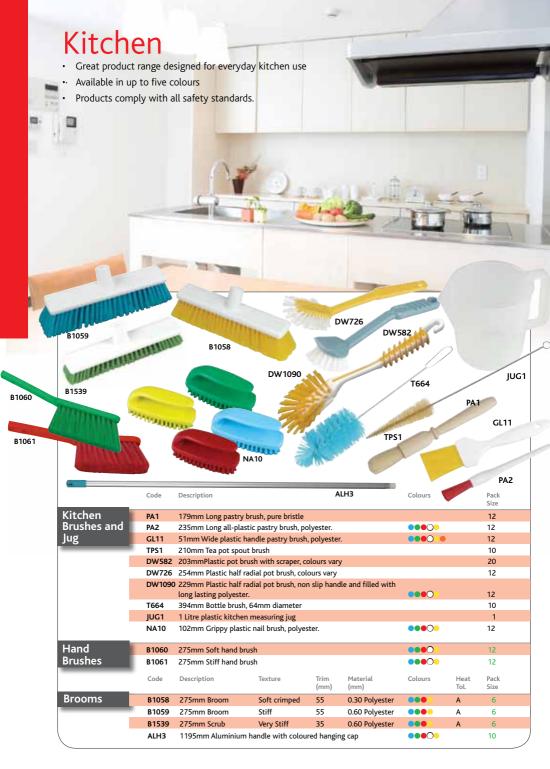

- UK mainland orders under £50 will have a charge of £20 carriage added
- UK mainland orders between £50 and £274 will have a charge of £15 carriage added
- Orders over £275 = FREE carriage
- All prices shown are exclusive of VAT All products with pack sizes noted in BLACK CANNOT BE SPLIT. Products with pack sizes noted in GREEN are available as split packs

  • Please use FULL Product Code when ordering

- Goods cannot be returned, except by prior arrangement We reserve the right to change prices and specifications
- without notice
- Please note that the Company will not be sending out any goods during the following holidays: Easter Monday: 25th April Spring Bank Holiday: 30th May

Good Friday: 22nd April May Day: 2nd May August Bank Holiday: 29th August Christmas 2011: 20th - 31st December New Year 2012: 1st January

## Index

| Abrasive Floor Pads          | 61             | Handles - One Piece Plastic 48         |
|------------------------------|----------------|----------------------------------------|
| Abrasive Pads & Sponge       | 65             | Handles - Stainless Steel 48           |
| Anti-Microbial               | 36-37          | Handles - Telescopic 16 & 48           |
| Artists Brushes              | 71             | Handles – Wooden Threaded 9            |
| Bag Hoop                     | 59             | Handles - Waterflow 47                 |
| Banister Brushes             | 18 & 22        | Handles - Wooden 16                    |
| Bass Brooms                  | 8-15           | Handles & Accessories 16-17            |
| Boot Removers                | 20             | Handles & Stay Fitted 17               |
| Bootwipers                   | 20             | Handy Bag Hoop 59                      |
| Bottle Brushes               | 28 & 66        | Hangers & Accessories 49               |
| Boxed to Go!                 | 7-9            | Hearth Equipment 26                    |
| Branding Information         | 75             | Household 23-28                        |
| Brooms with Handle Sockets   | 9 & 11         | Hygiene - Anti-Microbial 36-37         |
| Brooms with Threaded Stocks  | 12-13          | Hygiene - Brooms 42-43                 |
| Brush Hangers                | 49             | Hygiene - General Purpose 41           |
| Bucket Brushes               | 13, 25 & 41    | Hygiene - Glazing Brushes 41           |
| Buckets                      | 53             | Hygiene - Hand Brushes 40              |
| Bulk Tank Brushes            | 42             | Hygiene - Premier Catering 56-57       |
| Carpet Care                  | 24             | Hygiene - Machine Brushes 41           |
| Chemical Resistance Data     | Please enquire | Hygiene – Hand Scrubs 40               |
| Clothes Brushes              | . 26           | Hygiene - Sink Brushes 40              |
| Cloths                       | 65             | Hygiene Demonstration Equipment 74     |
| Cobweb Brushes               | 26             | Hygiene Information 34                 |
| Contract                     | 18-19          | Index - Quick Guide 3                  |
| Corn Broom                   | 25             | Index - Full 78                        |
| Crustacean Kit               | 72             | Industrial Brooms & Brushes 13         |
| Curb & Gutter Brush          | 10             | Janitorial Mop Bucket 53 & 64          |
| Deck Scrubs                  | 12 & 42        | Jug 28 & 52                            |
| Decorating Equipment         | 67-70          | Kentucky Mops 62                       |
| Display Stand - Garden       | 20             | Kitchen 28                             |
| Display Stand - Hygiene      | 75             | Kneeling Mat 20                        |
| Dustbins                     | 54             | Labelling 75                           |
| Dust Mops, Dry Mops & Floo   | r Pads 61      | Lavatory Brushes 27                    |
| Dusters - Feather, Poly & Wo | ol 26          | Litter Pickers 59                      |
| Dusters – Jamb               | 69             | Lobby Dustpans & Brushes 59            |
| Dustpan & Brush Sets         | 23             | Metal Sockets & Clamps 17              |
| Dustpans                     | 23, 36 & 40    | Metal Detectable Items 38              |
| Environmental Policy         | 6              | Monofilament Properties Please enquire |
| Filling Material Information | 76             | Mops 61-63                             |
| Fitches                      | 71             | Nail Brushes 25, 27-28, 36, 40 & 57    |
| Flat Mops                    | 61             | Oyster Clamp 72                        |
| Flat Top Brooms              | 9-11 & 22      | Paddles 52                             |
| Floor Pads                   | 61             | Paint Brushes 68                       |
| Floor Scrapers               | 52             | Paper Hanger Brushes 69                |
| Flue Brushes                 | 66             | Pastry Brushes 28 & 41                 |
| FSC Certification            | 6              | Pencil Brushes 71                      |
| Glazing Brushes              | 41 & 57        | Plastic Sockets 11 & 15                |
| Glue Brushes                 | 69             | Platform Brooms 14, 15, 19 & 22        |
| Grout Scrub                  | 41             | Premier Catering 56-57                 |
| Handle Fitting               | 11 & 15        | Premier Valet 32-33                    |
| Handles - Aluminium          | 48 & 57        | Printing, Branding & Labelling 75      |
| Handles - Connectors & Sock  | ets 17         | Pro-Window Cleaning 29-31              |
| Handles - Fibreglass         | 48             | Professional Hygiene 40-45 & 55        |
| Handles - Metal              | 48             | Pure Bristle Brushes 15 & 70           |
|                              |                |                                        |

| Radiator Brush                    | 70          |
|-----------------------------------|-------------|
| Radiator Paint Brushes            | 70          |
| Rio                               | 9           |
| Resin Set Information             | 39          |
| Salmon Hygiene Technology         | 34-35       |
| Sash Tools                        | 69          |
| Scavenger Brooms                  | 10          |
| Scissor Mop                       | 61          |
| Scoops                            | 52          |
| Scrapers                          | 52          |
| Scrubbing Brushes                 | 25 & 36     |
| Shoe Brushes                      | 25 & 30     |
| Shoe Covers                       | 55          |
|                                   | 55          |
| Shoe Cover Dispenser              |             |
| Shovels                           | 50-51<br>27 |
| Shower Squeegee                   |             |
| Sink Plungers                     | 27          |
| Snow Scoops                       | 51          |
| Sponge Mops                       | 46          |
| Sponges                           | 46          |
| Squeegees                         | 44-46       |
| Standard Mops                     | 62          |
| Stays                             | 15 & 17     |
| Striker Brushes                   | 70          |
| Stripping Knives                  | 69          |
| Storage & Containers              | 54          |
| Tar Spreading Brushes             | 13          |
| Tarmac Scraper                    | 13          |
| Tea Towels                        | 65          |
| Tidy Tray                         | 54          |
| Tile Brushes                      | 41          |
| Toilet Brushes                    | 27          |
| Tube Brushes                      | 43 & 66     |
| Twisted-in-Wire Brushes           | 66          |
| Ultimate Hygiene - Anti-Microbial | 36-37       |
| Upholstery Brushes                | 24          |
| Venetian Blind Duster             | 26          |
| Wall Brushes                      | 69          |
| Warning Signs                     | 60          |
| Waterflow System                  | 47          |
| Wetting Brush                     | 69          |
| Wheel Brush                       | 33          |
| Window Brushes                    | 13 & 30     |
| Window Squeegees                  | 29-30       |
| Wire Brooms & Brushes             | 70          |
| Woodlands                         | 20-22       |
| Yard Brooms                       | 8 & 10      |
| Z U Products                      | 72          |
| 2 0 1 1000003                     | 12          |
|                                   |             |
|                                   |             |

## **Product Key**

Environmentally friendly.

Broom socket drilled for BOTH traditional wooden handle with nail or threaded handle.

TO Broom socket drilled for threaded handles only

Resin option available (add suffix 'RES' to code) Waterflow item

Water flows through every tuft of brush

٠ Revolutionary surgical green hygienic rubber

### **Colour Options**

Add to product code: B = Blue

G = Green

T = Orange

R = Red

W = White Y = Yellow

M = Mauve P = Pink

Leaders in Food Safety INNOVATION

## ULTIMATE \*\*\*\*\* Plus

#### Resin-Set Brushware

- Prevention of dirt, moisture and bacteria in the tuft holes
- Prevention of the removal of filaments

The Ultimate food safety solution

## Squeegee Cassette System

- Easier cleaning with detachable cassette system
- Increased food safety with fully moulded construction
- Produced with all FDA approved materials Autoclaving at 134°C
- Supports HACCP 6 colours available