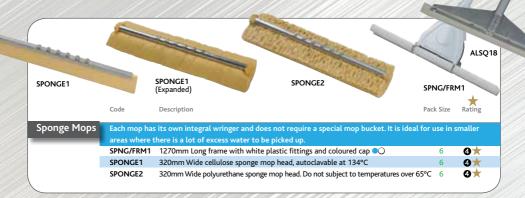

| 1       | ⊕★       |
| T973      | 762mm Twisted in stainless steel wire | Medium stiff    | 38Ø  | 0.40 Polyester                              | •••        | Α         | X        | 1       | ⊕*       |
| T974      | 762mm Twisted in stainless steel wire | Medium stiff    | 50Ø  | 0.60 Polyester                              | •••        | Α         | X        | 1       | ⊕★       |
| T975      | 762mm Twisted in stainless steel wire | Medium stiff    | 64Ø  | 0.60 Polyester                              | •••        | Α         | X        | 1       | ⊕★       |
|           |                                       |                 |      |                                             |            |           |          |         |          |





## Metal Squeegees & Sponge Mops





# Waterflow System

This waterflow system uses either screw fit tubing or extending handles to allow brushing and washing up to 2.6M away. There are three types of brushes: scrubs for floors, angled brushes for walls and vehicles, and bulk tank brushes for vessels. All items in this range may be boiled (heat tolerance 'B'), and most may be autoclaved at 134°C (heat tolerance 'A'). PVC will only tolerate 65°C (heat tolerance 'C').





## Handles



## Hangers & Accessories







# **ULTRA-TOUGH - Safety Shovels**

Salmon Hygiene Technology offers the world's most comprehensive range of quality hygienic cleaning tools manufactured specifically to clean the hygienically sensitive areas covered by UK and European food hygiene laws.

Their new range of shovels pushes the boundaries on stren