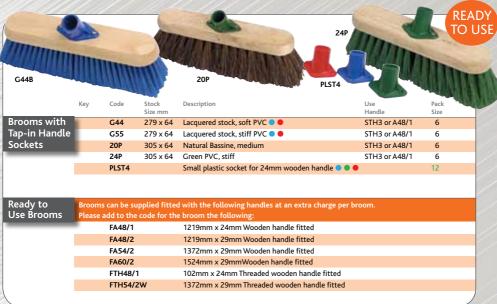

### **Brooms with Threaded Stocks**

All brooms on this page will take either a traditional 24mm wooden handle with nail or our threaded wooden or bamboo handles detailed on page 16.

| YZ111         | Key  | Code  | YZ511 YZ                                                         | 7711<br>Trim | HANDLES<br>see page 16 |
|---------------|------|-------|------------------------------------------------------------------|--------------|------------------------|
|               | Key  | Code  | Description                                                      | Out          | Size                   |
| Round Back    | T+ 💋 | 3P    | 305mm Striped round back stock, filled soft natural coco         | 89           | 6                      |
| Sweeping      | T+ 🥠 | E31   | 305mm Round back stock, filled very soft flagged black coco      | 70           | 6                      |
| Brooms        | T+   | E40   | 305mm Red painted round back stock, filled soft black coco       | 89           | 6                      |
|               | T+ 🥠 | E79   | 305mm Round back stock, filled Bassine centre/black coco outside | 89           | 6                      |
|               | T+ 🥠 | EA3   | 305mm Round back stock, filled medium soft Gumati                | 83           | 6                      |
| 279mm         | T+   | YZ111 | Maroon polypropylene/red PVC, semi-stiff, waxed stock            | 83           | 12                     |
| Household     | T+   | YZ511 | Green PVC, stiff, waxed stock                                    | 83           | 12                     |
| Brooms for    | T+ 💋 | YZ711 | Bassine, semi-stiff, waxed stock                                 | 83           | 12                     |
| 24mm Ø handle |      |       |                                                                  |              |                        |