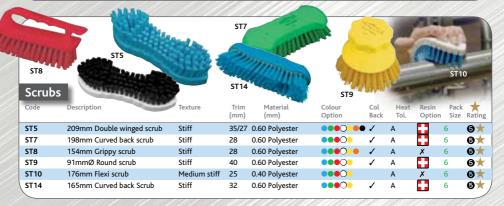

### Industrial Brooms and Brushes

| BEST<br>NTHE TRAD<br>es non rotti<br>fibres                                                                                                                                                                                                                                                                                                                                                                                                                                                                                                                                                                                                                                                                                                                                                                                                                                                                                                                                                                                                                                                                                                                                                                                                                                                                                                                                                                                                                                                                                                                                                                                                                                                                                                                                                                                                                                                                                                                                                                                                                                                                                    |     | ВМ       | D1I                                                              |              |
|--------------------------------------------------------------------------------------------------------------------------------------------------------------------------------------------------------------------------------------------------------------------------------------------------------------------------------------------------------------------------------------------------------------------------------------------------------------------------------------------------------------------------------------------------------------------------------------------------------------------------------------------------------------------------------------------------------------------------------------------------------------------------------------------------------------------------------------------------------------------------------------------------------------------------------------------------------------------------------------------------------------------------------------------------------------------------------------------------------------------------------------------------------------------------------------------------------------------------------------------------------------------------------------------------------------------------------------------------------------------------------------------------------------------------------------------------------------------------------------------------------------------------------------------------------------------------------------------------------------------------------------------------------------------------------------------------------------------------------------------------------------------------------------------------------------------------------------------------------------------------------------------------------------------------------------------------------------------------------------------------------------------------------------------------------------------------------------------------------------------------------|-----|----------|------------------------------------------------------------------|--------------|
|                                                                                                                                                                                                                                                                                                                                                                                                                                                                                                                                                                                                                                                                                                                                                                                                                                                                                                                                                                                                                                                                                                                                                                                                                                                                                                                                                                                                                                                                                                                                                                                                                                                                                                                                                                                                                                                                                                                                                                                                                                                                                                                                | -   | MANAGE . | D8M<br>D1N                                                       | D3           |
| A CONTRACTOR OF THE PARTY OF TH | Key | Code     | Description                                                      | Pack<br>Size |
| General                                                                                                                                                                                                                                                                                                                                                                                                                                                                                                                                                                                                                                                                                                                                                                                                                                                                                                                                                                                                                                                                                                                                                                                                                                                                                                                                                                                                                                                                                                                                                                                                                                                                                                                                                                                                                                                                                                                                                                                                                                                                                                                        | 2   | D1       | Natural Bassine, medium                                          | 12           |
| urpose                                                                                                                                                                                                                                                                                                                                                                                                                                                                                                                                                                                                                                                                                                                                                                                                                                                                                                                                                                                                                                                                                                                                                                                                                                                                                                                                                                                                                                                                                                                                                                                                                                                                                                                                                                                                                                                                                                                                                                                                                                                                                                                         | 1   | D1BM     | Bahia mixture, can be used in boiling water, superb hard wearing |              |
| Brushes                                                                                                                                                                                                                                                                                                                                                                                                                                                                                                                                                                                                                                                                                                                                                                                                                                                                                                                                                                                                                                                                                                                                                                                                                                                                                                                                                                                                                                                                                                                                                                                                                                                                                                                                                                                                                                                                                                                                                                                                                                                                                                                        |     |          | and water holding qualities, stiff                               | 12           |
| Bent handled                                                                                                                                                                                                                                                                                                                                                                                                                                                                                                                                                                                                                                                                                                                                                                                                                                                                                                                                                                                                                                                                                                                                                                                                                                                                                                                                                                                                                                                                                                                                                                                                                                                                                                                                                                                                                                                                                                                                                                                                                                                                                                                   |     | D1N      | Natural nylon, stiff                                             | 12           |
| hurns)                                                                                                                                                                                                                                                                                                                                                                                                                                                                                                                                                                                                                                                                                                                                                                                                                                                                                                                                                                                                                                                                                                                                                                                                                                                                                                                                                                                                                                                                                                                                                                                                                                                                                                                                                                                                                                                                                                                                                                                                                                                                                                                         |     | D1P      | Blue polypropylene, very stiff                                   | 12           |
|                                                                                                                                                                                                                                                                                                                                                                                                                                                                                                                                                                                                                                                                                                                                                                                                                                                                                                                                                                                                                                                                                                                                                                                                                                                                                                                                                                                                                                                                                                                                                                                                                                                                                                                                                                                                                                                                                                                                                                                                                                                                                                                                | 4   | D8M      | Long handled, Bahia mixture (as D1BM), stiff                     | 6            |
|                                                                                                                                                                                                                                                                                                                                                                                                                                                                                                                                                                                                                                                                                                                                                                                                                                                                                                                                                                                                                                                                                                                                                                                                                                                                                                                                                                                                                                                                                                                                                                                                                                                                                                                                                                                                                                                                                                                                                                                                                                                                                                                                |     | D3       | Short handled, plastic stock, natural polypropylene, stiff       | 6            |
| <b>‡</b> See also                                                                                                                                                                                                                                                                                                                                                                                                                                                                                                                                                                                                                                                                                                                                                                                                                                                                                                                                                                                                                                                                                                                                                                                                                                                                                                                                                                                                                                                                                                                                                                                                                                                                                                                                                                                                                                                                                                                                                                                                                                                                                                              |     | D4‡      | Short handled, plastic stock, polyester, stiff • • • • • •       | 6            |
| page 41                                                                                                                                                                                                                                                                                                                                                                                                                                                                                                                                                                                                                                                                                                                                                                                                                                                                                                                                                                                                                                                                                                                                                                                                                                                                                                                                                                                                                                                                                                                                                                                                                                                                                                                                                                                                                                                                                                                                                                                                                                                                                                                        |     | D5‡      | Short handled, plastic stock, polyester, soft ● ● ○ ●            | 6            |
|                                                                                                                                                                                                                                                                                                                                                                                                                                                                                                                                                                                                                                                                                                                                                                                                                                                                                                                                                                                                                                                                                                                                                                                                                                                                                                                                                                                                                                                                                                                                                                                                                                                                                                                                                                                                                                                                                                                                                                                                                                                                                                                                |     | D9‡      | Long handled, plastic stock, polyester, stiff                    | 6            |
|                                                                                                                                                                                                                                                                                                                                                                                                                                                                                                                                                                                                                                                                                                                                                                                                                                                                                                                                                                                                                                                                                                                                                                                                                                                                                                                                                                                                                                                                                                                                                                                                                                                                                                                                                                                                                                                                                                                                                                                                                                                                                                                                |     | D10#     | Long handled, plastic stock, polyester, soft                     | 6            |