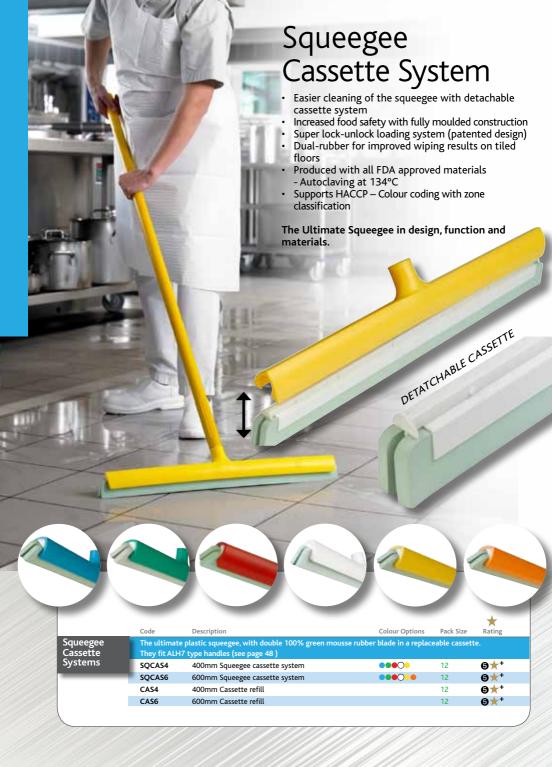

|            | Α         | X        | 1       | ⊕★       |
| T973      | 762mm Twisted in stainless steel wire | Medium stiff    | 38Ø  | 0.40 Polyester                              | •••        | Α         | X        | 1       | ⊕*       |
| T974      | 762mm Twisted in stainless steel wire | Medium stiff    | 50Ø  | 0.60 Polyester                              | •••        | Α         | X        | 1       | ⊕★       |
| T975      | 762mm Twisted in stainless steel wire | Medium stiff    | 64Ø  | 0.60 Polyester                              | •••        | Α         | X        | 1       | ⊕★       |
|           |                                       |                 |      |                                             |            |           |          |         |          |





## Metal Squeegees & Sponge Mops





# Waterflow System

This waterflow system uses either screw fit tubing or extending handles to allow brushing and washing up to 2.6M away. There are three types of brushes: scrubs for floors, angled brushes for walls and vehicles, and bulk tank brushes for vessels. All items in this range may be boiled (heat tolerance 'B'), and most may be autoclaved at 134°C (heat tolerance 'A'). PVC will only tolerate 65°C (heat tolerance 'C').





## Handles



## Hangers & Accessories







# **ULTRA-TOUGH - Safety Shovels**

Salmon Hygiene Technology offers the world's most comprehensive range of quality hygienic cleaning tools manufactured specifically to clean the hygienically sensitive areas covered by UK and European food hygiene laws.

Their new range o