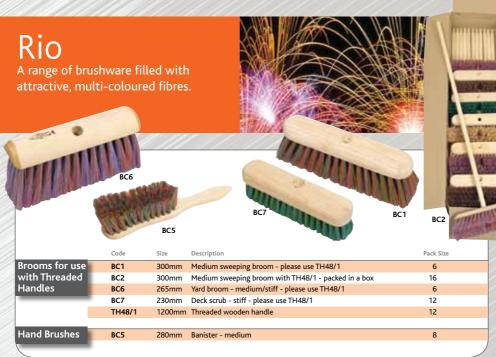

# Boxeo to Go!

A range of good quality British made brushes that are sold attractively boxed

- All items in this range are barcoded
- Easy to assemble with threaded handles
- More convenient to transport large quantities of brushes

## Boxed to Go!