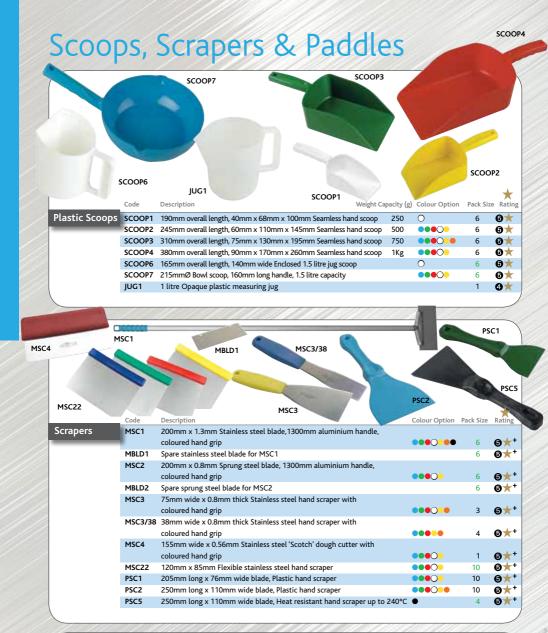

ct polypropylene means they also last longer than ordinary shovels. Built to be autoclaved at 134°C and available in up to seven colours, these are the next generation of shovels.

- ULTRA-TOUGH design
- Impact modified plastic
- Available in 7 Colours for HACCP
- Autoclaved at 134°C

Please ask for further information on this innovation in shovel manufacturing.

**Leaders in Food Safety Innovation** 

## Shovels

The plastic shovels and scoops in this range are very light (the PSH2, for example, weighs just over 1KG) and easy to handle. They are made using a high impact polypropylene that gives smooth, hard and impermeable surfaces allowing quick and effective cleaning and resistance to shock and cracking. They may be used in temperatures from -15°C to 80°C. Shovels may be autoclaved.





|         |        | PADL3                                                                         | _1            | PAI       | DL4         |
|---------|--------|-------------------------------------------------------------------------------|---------------|-----------|-------------|
|         | PADL11 | PADL10                                                                        | 1             |           |             |
|         | Code   | Description                                                                   | Colour Option | Pack Size | Rating      |
| Paddles | PADL3  | 1620mm Paddle, polyester blade, stainless steel handle and coloured hand grip | •••           | 1         | <b>⊕</b> ★⁺ |
|         | PADL4  | 450mm Paddle, polyester blade, stainless steel handle and colo