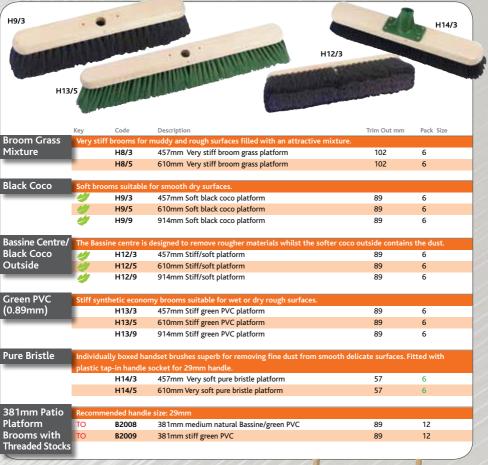

or wet or dry rough surfaces.            |             |           |
| (0.81mm)     |              | H7/3          | 457mm Medium red PVC platform             | 89          | 6         |
|              | ,            | H7/5          | 610mm Medium red PVC platform             | 89          | 6         |
|              |              | H7/9          | 914mm Medium red PVC platform             | 89          | 6         |
|              | Semi-stiff   | synthetic bro | oms, ideal for wet or dry rough surfaces. |             |           |
| (0.64mm)/PVC |              | YZ118         | 457mm Maroon polypropylene/red PVC        | 83          | 6         |
| (0.81mm)     |              | YZ124         | 610mm Maroon polypropylene/red PVC        | 83          | 6         |

#### Platform Brooms





### Handles and Accessories



|                | Safe y    |                                                             | Eco-friendly |
|----------------|-----------|-------------------------------------------------------------|--------------|
| BAM54/2        | 1         |                                                             | Bamboo hanc  |
| TH54/2W        |           |                                                             |              |
|                |           |                                                             |              |
| TH48/1         |           |                                                             |              |
| A48            |           |                                                             |              |
| A60