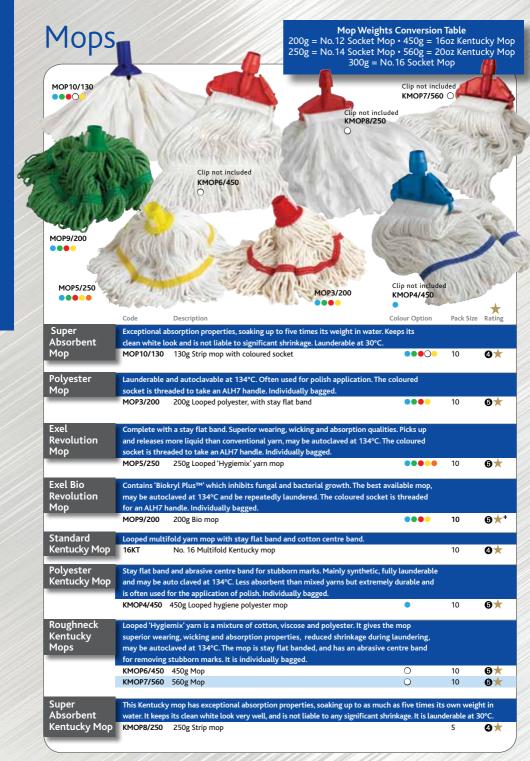

ad.                                                                     | 0                | 25        |             |
| Handles      | All sockets | s on this page fit the threaded handles featured on page 48 includir                        | g the following: |           |             |
|              | ALH7        | 1360mm Handle, coloured hand grip.                                                          |                  | 12        | <b>⊕</b> ★⁺ |
|              | ALH8        | 1550mm Handle, coloured sleeve.                                                             |                  | 12        | <b>⊕</b> ★⁺ |
|              |             |                                                                                             |                  |           |             |



## Mops, Accessories and Handles



## Streamline Buckets - MBK7 COOO

Effective: Smart-Rose for easy rinsing Functional: Streamline ergonomics Quality: Robust strength

## Microfibre Cloths - MFC210 0000

Effective: First-class dirt absorption

Functional: Two surfaces: coarse – for cleaning, smooth – for polishing

Quality: Fine microfibre

## The Ultimate Microfibre Cloth - MFC-MAXI •

**Effective:** Finest quality for professionals





## Cloths, Abrasive Pads & Sponges





# Twisted-In-Wire Brushes Brush range for cleaning those hard to reach areas.

| D42 D43                                | T548                                                                                                    | BB1 T664