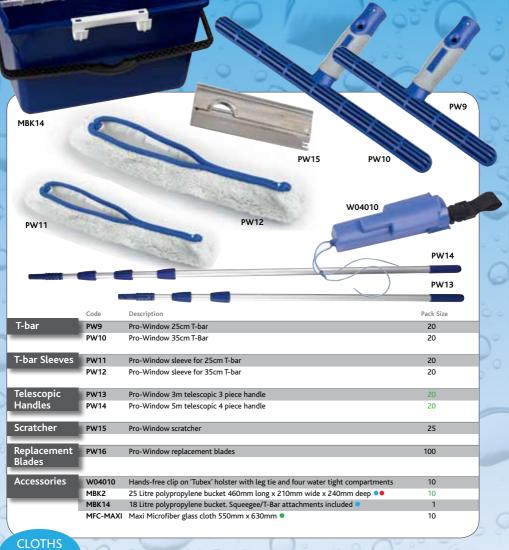

firmly on the ground. This avoids the use of ladders and increases the safety levels in and around your workplace.

- · New standards in ergonomics & innovation
- · Exceptional dirt pick up
- · Easy rinsing
- Glides smoothly across the glass without leaving streaks
- Smart-lock technology for lightweight telescopic handles
- · Safety-first approach
- Easy-Spring technology allows for practical replacement of the channel or rubber

The PRO-WINDOW cleaning system is the No.1 choice for the Professional Window Cleaners.



#### Waterflow Brush

- Ultra-Lightweight Brush
- Superb for high pole working

Pro-Window

- Market leading quality
- Only 295g but still maintains a ridged structure for industrial use

illustilat use

Waterflow B1791 305mm Pro-Window Lightweight waterflow brush 10







see page 65



## PRO-WINDOW

PROFESSIONAL WINDOW CLEANING SYSTEMS

- · New standards in ergonomics and innovation
- Smart-loc technology for lightweight telescopic handles

#### **Premier Valet**

Ideal range of cleaning equipment designed for washing homes, caravans, cars, boats and conservatories.



#### Vehicles & Commercial leaning

Durable and well designed equipment designed especially for vehicles, commercial cleaning and homes. Soft feathered bristle tips ensure safe cleaning.



Waterflow item



Water flows through each tuft of the brush giving an even and thorough clean

For long handled waterflow brushes see page 47, buckets - page 53.









Salmon Products® offers a comprehensive range of cleaning equipment manufactured specifically to clean hygienically sensitive areas