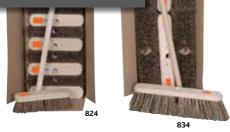

#### **BOXED** SELF ASSEMBLY

| Code Key | Size mm | Description                                                                            | Pack Size |
|----------|---------|----------------------------------------------------------------------------------------|-----------|
| 344      | 457     | Red PVC platform and threaded 1372mm x 29mm wooden handle                              | 8         |
| 824      | 229     | Union mixture deck scrub and threaded 1219mm x 24mm wooden handle                      | 22        |
| 834      | 457     | Grass mixture platform and threaded 1372mm x 29mm wooden handle                        | 9         |
| S104     | 267     | Blue PVC soft sweeping broom, lacquered stock and threaded 1219mm x 24mm wooden handle | 17        |
| 1044     | 305     | Soft black coco broom and threaded 1219mm x 24mm wooden handle                         | 16        |