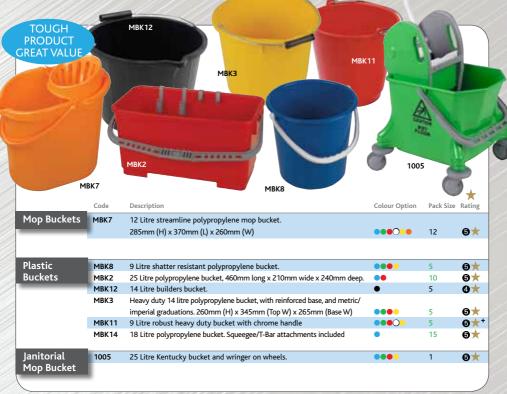

| 1             |           |             |
|         | Code   | Description                                                                   | Colour Option | Pack Size | Rating      |
| Paddles | PADL3  | 1620mm Paddle, polyester blade, stainless steel handle and coloured hand grip | •••           | 1         | <b>⊕</b> ★⁺ |
|         | PADL4  | 450mm Paddle, polyester blade, stainless steel handle and coloured hand grip  | ••••          | 1         | ⊕★+         |
|         | PADL10 | 1200mm One piece polypropylene paddle                                         | 0             | 1         | <b>⊕</b> ★⁺ |
|         | PADL11 | 1200mm One piece polypropylene paddle with holes                              | 0             | 1         | <b>6</b> ★† |







## ★★★★★ Professional Hygiene Automatic Shoe Cover Dispenser





Ideal for the catering trade, smaller commercial



| proved i                  | PLSQ55<br>rubber                                 | PLSQ45           |             |              | A            | PLSQ3      |
|---------------------------|--------------------------------------------------|------------------|-------------|--------------|--------------|------------|
| Premie<br><sup>Code</sup> | r Squeegees<br>Description                       | Colour<br>Option | Col<br>Back | Heat<br>Tol. | Pack<br>Size | Rating     |
| LSQ35                     | 350mm Surgical green hygienic rubber squeegee    | ••••             | 1           | Α            | 10           | <b>4</b>   |
|                           | 450mm Surgical green