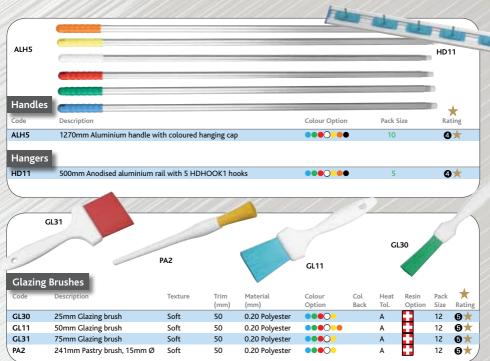

#### Peace of Mind

The products in this range have been constructed not only to comply with all existing EU regulations and the U.S. Public Health Service Food Code 1993, but they have also been designed to give cleaning managers peace of mind because they are reliable, effective, extremely robust and easily cleaned. They are strong enough to repeatedly endure testing in industrial conditions.

#### **Total Colour Coding**

Salmon Hygiene Products® are produced in eight colours. Colour coding greatly assists managers of interdepartmental food- type segregation or HACCP systems, which significantly reduces the chance of cross contamination.

#### The Ultimate Hygiene Range

See our Anti-Microbial products available in Purple only on page 36.

#### **Resin Set Brushes - Superior Technology**

See **page 39** for full details on Resin-Set Technology

Salmon Products® are registered to the European Brushware Federation Hygiene Charter. For details of those products within the hygiene range