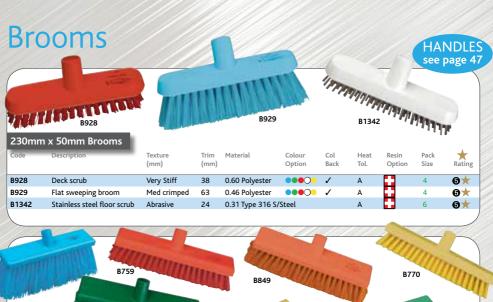

All brushes in this range are made from FSC certified timber.

| 110PBV                                                                                                                                                                                                                                                                                                                                                                                                                                                                                                                                                                                                                                                                                                                                                                                                                                                                                                                                                                                                                                                                                                                                                                                                                                                                                                                                                                                                                                                                                                                                                                                                                                                                                                                                                                                                                                                                                                                                                                                                                                                                                                                         |              | 157BV B12                                                                                     | 239 SD            |
|--------------------------------------------------------------------------------------------------------------------------------------------------------------------------------------------------------------------------------------------------------------------------------------------------------------------------------------------------------------------------------------------------------------------------------------------------------------------------------------------------------------------------------------------------------------------------------------------------------------------------------------------------------------------------------------------------------------------------------------------------------------------------------------------------------------------------------------------------------------------------------------------------------------------------------------------------------------------------------------------------------------------------------------------------------------------------------------------------------------------------------------------------------------------------------------------------------------------------------------------------------------------------------------------------------------------------------------------------------------------------------------------------------------------------------------------------------------------------------------------------------------------------------------------------------------------------------------------------------------------------------------------------------------------------------------------------------------------------------------------------------------------------------------------------------------------------------------------------------------------------------------------------------------------------------------------------------------------------------------------------------------------------------------------------------------------------------------------------------------------------------|--------------|-----------------------------------------------------------------------------------------------|-------------------|
|                                                                                                                                                                                                                                                                                                                                                                                                                                                                                                                                                                                                                                                                                                                                                                                                                                                                                                                                                                                                                                                                                                                                                                                                                                                                                                                                                                                                                                                                                                                                                                                                                                                                                                                                                                                                                                                                                                                                                                                                                                                                                                                                | Key Code     | Description                                                                                   | Pack Size         |
| Shoe Brushes                                                                                                                                                                                                                                                                                                                                                                                                                                                                                                                                                                                                                                                                                                                                                                                                                                                                                                                                                                                                                                                                                                                                                                                                                                                                                                                                                                                                                                                                                                                                                                                                                                                                                                                                                                                                                                                                                                                                                                                                                                                                                                                   | 110PBV       | 179mm Lacquered stock, pure black hair, for polishing                                         | 12                |
|                                                                                                                                                                                                                                                                                                                                                                                                                                                                                                                                                                                                                                                                                                                                                                                                                                                                                                                                                                                                                                                                                                                                                                                                                                                                                                                                                                                                                                                                                                                                                                                                                                                                                                                                                                                                                                                                                                                                                                                                                                                                                                                                | 157BV        | 114mm Lacquered stock, pure black bristle, for application                                    | 12                |
|                                                                                                                                                                                                                                                                                                                                                                                                                                                                                                                                                                                                                                                                                                                                                                                                                                                                                                                                                                                                                                                                                                                                                                                                                                                                                                                                                                                                                                                                                                                                                                                                                                                                                                                                                                                                                                                                                                                                                                                                                                                                                                                                | SD1          | Suede brush, brass wire                                                                       | 12                |
| Clothes<br>Brushes                                                                                                                                                                                                                                                                                                                                                                                                                                                                                                                                                                                                                                                                                                                                                                                                                                                                                                                                                                                                                                                                                                                                                                                                                                                                                                                                                                                                                                                                                                                                                                                                                                                                                                                                                                                                                                                                                                                                                                                                                                                                                                             | B1239        | 203mm Lacquered stock, pure white bristle, 25mm trim                                          | 6                 |
|                                                                                                                                                                                                                                                                                                                                                                                                                                                                                                                                                                                                                                                                                                                                                                                                                                                                                                                                                                                                                                                                                                                                                                                                                                                                                                                                                                                                                                                                                                                                                                                                                                                                                                                                                                                                                                                                                                                                                                                                                                                                                                                                | B1413        | 121mm Oval rubber hand brush for removing hairs                                               |                   |
|                                                                                                                                                                                                                                                                                                                                                                                                                                                                                                                                                                                                                                                                                                                                                                                                                                                                                                                                                                                                                                                                                                                                                                                                                                                                                                                                                                                                                                                                                                                                                                                                                                                                                                                                                                                                                                                                                                                                                                                                                                                                                                                                |              | from clothes. Individually boxed                                                              | 10                |
| The state of the s |              |                                                                                               | 1 1               |
| S SIL                                                                                                                                                                                                                                                                                                                                                                                                                                                                                                                                                                                                                                                                                                                                                                                                                                                                                                                                                                                                                                                                                                                                                                                                                                                                                                                                                                                                                                                                                                                                                                                                                                                                                                                                                                                                                                                                                                                                                                                                                                                                                                                          |              | B1413                                                                                         |                   |
|                                                                                                                                                                                                                                                                                                                                                                                                                                                                                                                                                                                                                                                                                                                                                                                                                                                                                                                                                                                                                                                                                                                                                                                                                                                                                                                                                                                                                                                                                                                                                                                                                                                                                                                                                                                                                                                                                                                                                                                                                                                                                                                                |              | SH2 KM                                                                                        | 25                |
|                                                                                                                                                                                                                                                                                                                                                                                                                                                                                                                                                                                                                                                                                                                                                                                                                                                                                                                                                                                                                                                                                                                                                                                                                                                                                                                                                                                                                                                                                                                                                                                                                                                                                                                                                                                                                                                                                                                                                                                                                                                                                                                                |              |                                                                                               |                   |
| Mahilli,                                                                                                                                                                                                                                                                                                                                                                                                                                                                                                                                                                                                                                                                                                                                                                                                                                                                                                                                                                                                                                                                                                                                                                                                                                                                                                                                                                                                                                                                                                                                                                                                                                                                                                                                                                                                                                                                                                                                                                                                                                                                                                                       | NOW.         |                                                                                               |                   |
| III                                                                                                                                                                                                                                                                                                                                                                                                                                                                                                                                                                                                                                                                                                                                                                                                                                                                                                                                                                                                                                                                                                                                                                                                                                                                                                                                                                                                                                                                                                                                                                                                                                                                                                                                                                                                                                                                                                                                                                                                                                                                                                                            | 1            |                                                                                               |                   |
| MIII Ban                                                                                                                                                                                                                                                                                                                                                                                                                                                                                                                                                                                                                                                                                                                                                                                                                                                                                                                                                                                                                                                                                                                                                                                                                                                                                                                                                                                                                                                                                                                                                                                                                                                                                                                                                                                                                                                                                                                                                                                                                                                                                                                       |              | 326                                                                                           |                   |
| 58                                                                                                                                                                                                                                                                                                                                                                                                                                                                                                                                                                                                                                                                                                                                                                                                                                                                                                                                                                                                                                                                                                                                                                                                                                                                                                                                                                                                                                                                                                                                                                                                                                                                                                                                                                                                                                                                                                                                                                                                                                                                                                                             | 1            | LA2M LA1P                                                                                     | SHD7 320S         |
|                                                                                                                                                                                                                                                                                                                                                                                                                                                                                                                                                                                                                                                                                                                                                                                                                                                                                                                                                                                                                                                                                                                                                                                                                                                                                                                                                                                                                                                                                                                                                                                                                                                                                                                                                                                                                                                                                                                                                                                                                                                                                                                                | Key Code     | Description                                                                                   | Colours Pack Size |
| earth                                                                                                                                                                                                                                                                                                                                                                                                                                                                                                                                                                                                                                                                                                                                                                                                                                                                                                                                                                                                                                                                                                                                                                                                                                                                                                                                                                                                                                                                                                                                                                                                                                                                                                                                                                                                                                                                                                                                                                                                                                                                                                                          | SH2          | Hearth brush, black painted stock and 368mm handle, dyed coco                                 | 12                |
| quipment                                                                                                                                                                                                                                                                                                                                                                                                                                                                                                                                                                                                                                                                                                                                                                                                                                                                                                                                                                                                                                                                                                                                                                                                                                                                                                                                                                                                                                                                                                                                                                                                                                                                                                                                                                                                                                                                                                                                                                                                                                                                                                                       | <b>320</b> S | Hearth refill, 51mm diameter, dyed coco                                                       | 12                |
|                                                                                                                                                                                                                                                                                                                                                                                                                                                                                                                                                                                                                                                                                                                                                                                                                                                                                                                                                                                                                                                                                                                                                                                                                                                                                                                                                                                                                                                                                                                                                                                                                                                                                                                                                                                                                                                                                                                                                                                                                                                                                                                                | 326          | Scottish hearth, long handle, red                                                             | 24                |
|                                                                                                                                                                                                                                                                                                                                                                                                                                                                                                                                                                                                                                                                                                                                                                                                                                                                                                                                                                                                                                                                                                                                                                                                                                                                                                                                                                                                                                                                                                                                                                                                                                                                                                                                                                                                                                                                                                                                                                                                                                                                                                                                | SHD7         | 460mm x 230mm Wide hand shovel, painted steel blade in                                        |                   |
|                                                                                                                                                                                                                                                                                                                                                                                                                                                                                                                                                                                                                                                                                                                                                                                                                                                                                                                                                                                                                                                                                                                                                                                                                                                                                                                                                                                                                                                                                                                                                                                                                                                                                                                                                                                                                                                                                                                                                                                                                                                                                                                                |              | black only, with wooden handle                                                                | • 10              |
| arpet Care                                                                                                                                                                                                                                                                                                                                                                                                                                                                                                                                                                                                                                                                                                                                                                                                                                                                                                                                                                                                                                                                                                                                                                                                                                                                                                                                                                                                                                                                                                                                                                                                                                                                                                                                                                                                                                                                                                                                                                                                                                                                                                                     | LA1P         | 152mm Red plastic stock with extra wide face and integral grip,                               |                   |
| and Upholstery<br>Brushes                                                                                                                                                                                                                                                                                                                                                                                                                                                                                                                                                                                                                                                                                                                                                                                                                                                                                                                                                                                                                                                                                                                                                                                                                                                                                                                                                                                                                                                                                                                                                                                                                                                                                                                                                                                                                                                                                                                                                                                                                                                                                                      |              | for upholstery, filled stiff natural polypropylene                                            | 12                |
|                                                                                                                                                                                                                                                                                                                                                                                                                                                                                                                                                                                                                                                                                                                                                                                                                                                                                                                                                                                                                                                                                                                                                                                                                                                                                                                                                                                                                                                                                                                                                                                                                                                                                                                                                                                                                                                                                                                                                                                                                                                                                                                                | LA2M         | As LA1P, filled Mexican fibre                                                                 | 12                |
|                                                                                                                                                                                                                                                                                                                                                                                                                                                                                                                                                                                                                                                                                                                                                                                                                                                                                                                                                                                                                                                                                                                                                                                                                                                                                                                                                                                                                                                                                                                                                                                                                                                                                                                                                                                                                                                                                                                                                                                                                                                                                                                                | SD1          | 152mm Spot treatment brush, medium brass wire                                                 | 12                |
|                                                                                                                                                                                                                                                                                                                                                                                                                                                                                                                                                                                                                                                                                                                                                                                                                                                                                                                                                                                                                                                                                                                                                                                                                                                                                                                                                                                                                                                                                                                                                                                                                                                                                                                                                                                                                                                                                                                                                                                                                                                                                                                                | <b>∜</b> NA1 | 95mm Spot treatment brush, Mexican fibre                                                      | 12                |
|                                                                                                                                                                                                                                                                                                                                                                                                                                                                                                                                                                                                                                                                                                                                                                                                                                                                                                                                                                                                                                                                                                                                                                                                                                                                                                                                                                                                                                                                                                                                                                                                                                                                                                                                                                                                                                                                                                                                                                                                                                                                                                                                | JS8          | 152mm Blade, hand carpet brush, stiff PVC.                                                    | 12                |
|                                                                                                                                                                                                                                                                                                                                                                                                                                                                                                                                                                                                                                                                                                                                                                                                                                                                                                                                                                                                                                                                                                                                                                                                                                                                                                                                                                                                                                                                                                                                                                                                                                                                                                                                                                                                                                                                                                                                                                                                                                                                                                                                | D4 443       | 121mm Oval rubber hand brush for removing pet hairs from                                      |                   |
|                                                                                                                                                                                                                                                                                                                                                                                                                                                                                                                                                                                                                                                                                                                                                                                                                                                                                                                                                                                                                                                                                                                                                                                                                                                                                                                                                                                                                                                                                                                                                                                                                                                                                                                                                                                                                                                                                                                                                                                                                                                                                                                                | B1413        |                                                                                               |                   |
|                                                                                                                                                                                                                                                                                                                                                                                                                                                                                                                                                                                                                                                                                                                                                                                                                                                                                                                                                                                                                                                                                                                                                                                                                                                                                                                                                                                                                                                                                                                                                                                                                                                                                                                                                                                                                                                                                                                                                                                                                                                                                                                                | KM25         | car seats and furniture. Individually boxed  381mm x 179mm Bone shaped polythene kneeling mat | 10                |