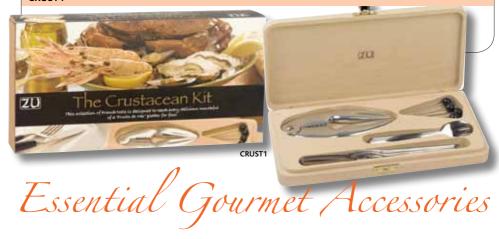

d handle White hog hair, wood handle | 19mm (¾")<br>25mm (1") | 12        |





The safe and easy way to open oysters... A traditional French design made from selected beechwood, it is exceptionally strong and well finished. This clamp wedges the oyster securely allowing complete control during opening. The clamp is supplied with a high quality Sabatier oyster knife, detailed instructions and attractively boxed.

#### OYSTER1

#### Crustacean Kit

All the tools you'll need to eat shellfish... The Crustacean Kit contains essential equipment required to break and enter a large range of shellfish including Lobster, Crab and Prawns. Presented in an attractive, custom made, beechwood box the contents include: 1 claw cracker, 4 lobster picks, 4 seafood forks and 4 shellfish pins.

#### CRUST1



## Brush Care and Maintenance

It is essential to maintain your hygienic tools to prolong their use and also to recognise when they need replacing. Hygiene is essential.

#### Proceedures for cleaning hygienic tools

- 1. Remove all visible dirt and any foreign objects. Use a Salmon Hygiene Technology brush with stiff filaments to do so.
- 2. Clean the tool in a cleaning solution with a pH of approximately 9 or above. Alternatively clean in a dishwasher. Salmon Hygiene Technology products will tolerate approved alkaline cleaning agents (pH above 7)
- 3. Rinse with clean water.
- 4. If lime residues are formed on the tool after washing and use, these can be removed by washing in a cleaning solution with a pH of approximately 5 or less. Use a Salmon Hygiene Technology brush with stiff fila