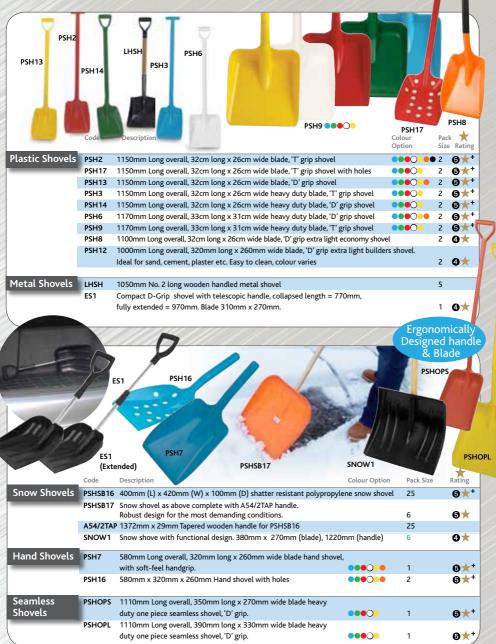

pact polypropylene means they also last longer than ordinary shovels. Built to be autoclaved at 134°C and available in up to seven colours, these are the next generation of shovels.

- ULTRA-TOUGH design
- Impact modified plastic
- Available in 7 Colours for HACCP
- Autoclaved at 134°C

Please ask for further information on this innovation in shovel manufacturing.

**Leaders in Food Safety Innovation** 

## Shovels

The plastic shovels and scoops in this range are very light (the PSH2, for example, weighs just over 1KG) and easy to handle. They are made using a high impact polypropylene that gives smooth, hard and impermeable surfaces allowing quick and effective cleaning and resistance to shock and cracking. They may be used in temperatures from -15°C to 80°C. Shovels may be autoclaved.





|         |        | PADL3                                                                         | _1            | PAI       | DL4         |
|---------|--------|-------------------------------------------------------------------------------|---------------|-----------|-------------|
|         | PADL11 | PADL10                                                                        | 1             |           |             |
|         | Code   | Description                                                                   | Colour Option | Pack Size | Rating      |
| Paddles | PADL3  | 1620mm Paddle, polyester blade, stainless steel handle and coloured hand grip | •••           | 1         | <b>⊕</b> ★⁺ |
|         | PADL4  | 450mm Paddle, polyester blade, stainless steel handle and co