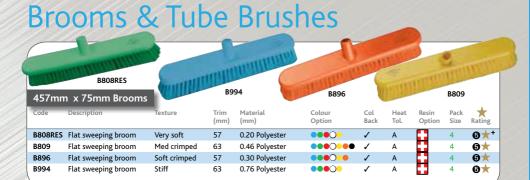

All brushes in this range are made from FSC certified timber.

| 110PBV                                                                                                                                                                                                                                                                                                                                                                                                                                                                                                                                                                                                                                                                                                                                                                                                                                                                                                                                                                                                                                                                                                                                                                                                                                                                                                                                                                                                                                                                                                                                                                                                                                                                                                                                                                                                                                                                                                                                                                                                                                                                                                                         |              | 157BV B12                                                                                     | 239 SD            |
|--------------------------------------------------------------------------------------------------------------------------------------------------------------------------------------------------------------------------------------------------------------------------------------------------------------------------------------------------------------------------------------------------------------------------------------------------------------------------------------------------------------------------------------------------------------------------------------------------------------------------------------------------------------------------------------------------------------------------------------------------------------------------------------------------------------------------------------------------------------------------------------------------------------------------------------------------------------------------------------------------------------------------------------------------------------------------------------------------------------------------------------------------------------------------------------------------------------------------------------------------------------------------------------------------------------------------------------------------------------------------------------------------------------------------------------------------------------------------------------------------------------------------------------------------------------------------------------------------------------------------------------------------------------------------------------------------------------------------------------------------------------------------------------------------------------------------------------------------------------------------------------------------------------------------------------------------------------------------------------------------------------------------------------------------------------------------------------------------------------------------------|--------------|-----------------------------------------------------------------------------------------------|-------------------|
|                                                                                                                                                                                                                                                                                                                                                                                                                                                                                                                                                                                                                                                                                                                                                                                                                                                                                                                                                                                                                                                                                                                                                                                                                                                                                                                                                                                                                                                                                                                                                                                                                                                                                                                                                                                                                                                                                                                                                                                                                                                                                                                                | Key Code     | Description                                                                                   | Pack Size         |
| Shoe Brushes                                                                                                                                                                                                                                                                                                                                                                                                                                                                                                                                                                                                                                                                                                                                                                                                                                                                                                                                                                                                                                                                                                                                                                                                                                                                                                                                                                                                                                                                                                                                                                                                                                                                                                                                                                                                                                                                                                                                                                                                                                                                                                                   | 110PBV       | 179mm Lacquered stock, pure black hair, for polishing                                         | 12                |
|                                                                                                                                                                                                                                                                                                                                                                                                                                                                                                                                                                                                                                                                                                                                                                                                                                                                                                                                                                                                                                                                                                                                                                                                                                                                                                                                                                                                                                                                                                                                                                                                                                                                                                                                                                                                                                                                                                                                                                                                                                                                                                                                | 157BV        | 114mm Lacquered stock, pure black bristle, for application                                    | 12                |
|                                                                                                                                                                                                                                                                                                                                                                                                                                                                                                                                                                                                                                                                                                                                                                                                                                                                                                                                                                                                                                                                                                                                                                                                                                                                                                                                                                                                                                                                                                                                                                                                                                                                                                                                                                                                                                                                                                                                                                                                                                                                                                                                | SD1          | Suede brush, brass wire                                                                       | 12                |
| Clothes<br>Brushes                                                                                                                                                                                                                                                                                                                                                                                                                                                                                                                                                                                                                                                                                                                                                                                                                                                                                                                                                                                                                                                                                                                                                                                                                                                                                                                                                                                                                                                                                                                                                                                                                                                                                                                                                                                                                                                                                                                                                                                                                                                                                                             | B1239        | 203mm Lacquered stock, pure white bristle, 25mm trim                                          | 6                 |
|                                                                                                                                                                                                                                                                                                                                                                                                                                                                                                                                                                                                                                                                                                                                                                                                                                                                                                                                                                                                                                                                                                                                                                                                                                                                                                                                                                                                                                                                                                                                                                                                                                                                                                                                                                                                                                                                                                                                                                                                                                                                                                                                | B1413        | 121mm Oval rubber hand brush for removing hairs                                               |                   |
|                                                                                                                                                                                                                                                                                                                                                                                                                                                                                                                                                                                                                                                                                                                                                                                                                                                                                                                                                                                                                                                                                                                                                                                                                                                                                                                                                                                                                                                                                                                                                                                                                                                                                                                                                                                                                                                                                                                                                                                                                                                                                                                                |              | from clothes. Individually boxed                                                              | 10                |
| The state of the s |              |                                                                                               | 1 1               |
| S SIL                                                                                                                                                                                                                                                                                                                                                                                                                                                                                                                                                                                                                                                                                                                                                                                                                                                                                                                                                                                                                                                                                                                                                                                                                                                                                                                                                                                                                                                                                                                                                                                                                                                                                                                                                                                                                                                                                                                                                                                                                                                                                                                          |              | B1413                                                                                         |                   |
|                                                                                                                                                                                                                                                                                                                                                                                                                                                                                                                                                                                                                                                                                                                                                                                                                                                                                                                                                                                                                                                                                                                                                                                                                                                                                                                                                                                                                                                                                                                                                                                                                                                                                                                                                                                                                                                                                                                                                                                                                                                                                                                                |              | SH2 KM                                                                                        | 25                |
|                                                                                                                                                                                                                                                                                                                                                                                                                                                                                                                                                                                                                                                                                                                                                                                                                                                                                                                                                                                                                                                                                                                                                                                                                                                                                                                                                                                                                                                                                                                                                                                                                                                                                                                                                                                                                                                                                                                                                                                                                                                                                                                                |              |                                                                                               |                   |
| Mahilli,                                                                                                                                                                                                                                                                                                                                                                                                                                                                                                                                                                                                                                                                                                                                                                                                                                                                                                                                                                                                                                                                                                                                                                                                                                                                                                                                                                                                                                                                                                                                                                                                                                                                                                                                                                                                                                                                                                                                                                                                                                                                                                                       | NOW.         |                                                                                               |                   |
| III                                                                                                                                                                                                                                                                                                                                                                                                                                                                                                                                                                                                                                                                                                                                                                                                                                                                                                                                                                                                                                                                                                                                                                                                                                                                                                                                                                                                                                                                                                                                                                                                                                                                                                                                                                                                                                                                                                                                                                                                                                                                                                                            | 1            |                                                                                               |                   |
| MIII Ban                                                                                                                                                                                                                                                                                                                                                                                                                                                                                                                                                                                                                                                                                                                                                                                                                                                                                                                                                                                                                                                                                                                                                                                                                                                                                                                                                                                                                                                                                                                                                                                                                                                                                                                                                                                                                                                                                                                                                                                                                                                                                                                       |              | 326                                                                                           |                   |
| 58                                                                                                                                                                                                                                                                                                                                                                                                                                                                                                                                                                                                                                                                                                                                                                                                                                                                                                                                                                                                                                                                                                                                                                                                                                                                                                                                                                                                                                                                                                                                                                                                                                                                                                                                                                                                                                                                                                                                                                                                                                                                                                                             | 1            | LA2M LA1P                                                                                     | SHD7 320S         |
|                                                                                                                                                                                                                                                                                                                                                                                                                                                                                                                                                                                                                                                                                                                                                                                                                                                                                                                                                                                                                                                                                                                                                                                                                                                                                                                                                                                                                                                                                                                                                                                                                                                                                                                                                                                                                                                                                                                                                                                                                                                                                                                                | Key Code     | Description                                                                                   | Colours Pack Size |
| earth                                                                                                                                                                                                                                                                                                                                                                                                                                                                                                                                                                                                                                                                                                                                                                                                                                                                                                                                                                                                                                                                                                                                                                                                                                                                                                                                                                                                                                                                                                                                                                                                                                                                                                                                                                                                                                                                                                                                                                                                                                                                                                                          | SH2          | Hearth brush, black painted stock and 368mm handle, dyed coco                                 | 12                |
| quipment                                                                                                                                                                                                                                                                                                                                                                                                                                                                                                                                                                                                                                                                                                                                                                                                                                                                                                                                                                                                                                                                                                                                                                                                                                                                                                                                                                                                                                                                                                                                                                                                                                                                                                                                                                                                                                                                                                                                                                                                                                                                                                                       | <b>320</b> S | Hearth refill, 51mm diameter, dyed coco                                                       | 12                |
|                                                                                                                                                                                                                                                                                                                                                                                                                                                                                                                                                                                                                                                                                                                                                                                                                                                                                                                                                                                                                                                                                                                                                                                                                                                                                                                                                                                                                                                                                                                                                                                                                                                                                                                                                                                                                                                                                                                                                                                                                                                                                                                                | 326          | Scottish hearth, long handle, red                                                             | 24                |
|                                                                                                                                                                                                                                                                                                                                                                                                                                                                                                                                                                                                                                                                                                                                                                                                                                                                                                                                                                                                                                                                                                                                                                                                                                                                                                                                                                                                                                                                                                                                                                                                                                                                                                                                                                                                                                                                                                                                                                                                                                                                                                                                | SHD7         | 460mm x 230mm Wide hand shovel, painted steel blade in                                        |                   |
|                                                                                                                                                                                                                                                                                                                                                                                                                                                                                                                                                                                                                                                                                                                                                                                                                                                                                                                                                                                                                                                                                                                                                                                                                                                                                                                                                                                                                                                                                                                                                                                                                                                                                                                                                                                                                                                                                                                                                                                                                                                                                                                                |              | black only, with wooden handle                                                                | • 10              |
| arpet Care                                                                                                                                                                                                                                                                                                                                                                                                                                                                                                                                                                                                                                                                                                                                                                                                                                                                                                                                                                                                                                                                                                                                                                                                                                                                                                                                                                                                                                                                                                                                                                                                                                                                                                                                                                                                                                                                                                                                                                                                                                                                                                                     | LA1P         | 152mm Red plastic stock with extra wide face and integral grip,                               |                   |
| and Upholstery<br>Brushes                                                                                                                                                                                                                                                                                                                                                                                                                                                                                                                                                                                                                                                                                                                                                                                                                                                                                                                                                                                                                                                                                                                                                                                                                                                                                                                                                                                                                                                                                                                                                                                                                                                                                                                                                                                                                                                                                                                                                                                                                                                                                                      |              | for upholstery, filled stiff natural polypropylene                                            | 12                |
|                                                                                                                                                                                                                                                                                                                                                                                                                                                                                                                                                                                                                                                                                                                                                                                                                                                                                                                                                                                                                                                                                                                                                                                                                                                                                                                                                                                                                                                                                                                                                                                                                                                                                                                                                                                                                                                                                                                                                                                                                                                                                                                                | LA2M         | As LA1P, filled Mexican fibre                                                                 | 12                |
|                                                                                                                                                                                                                                                                                                                                                                                                                                                                                                                                                                                                                                                                                                                                                                                                                                                                                                                                                                                                                                                                                                                                                                                                                                                                                                                                                                                                                                                                                                                                                                                                                                                                                                                                                                                                                                                                                                                                                                                                                                                                                                                                | SD1          | 152mm Spot treatment brush, medium brass wire                                                 | 12                |
|                                                                                                                                                                                                                                                                                                                                                                                                                                                                                                                                                                                                                                                                                                                                                                                                                                                                                                                                                                                                                                                                                                                                                                                                                                                                                                                                                                                                                                                                                                                                                                                                                                                                                                                                                                                                                                                                                                                                                                                                                                                                                                                                | <b>∜</b> NA1 | 95mm Spot treatment brush, Mexican fibre                                                      | 12                |
|                                                                                                                                                                                                                                                                                                                                                                                                                                                                                                                                                                                                                                                                                                                                                                                                                                                                                                                                                                                                                                                                                                                                                                                                                                                                                                                                                                                                                                                                                                                                                                                                                                                                                                                                                                                                                                                                                                                                                                                                                                                                                                                                | JS8          | 152mm Blade, hand carpet brush, stiff PVC.                                                    | 12                |
|                                                                                                                                                                                                                                                                                                                                                                                                                                                                                                                                                                                                                                                                                                                                                                                                                                                                                                                                                                                                                                                                                                                                                                                                                                                                                                                                                                                                                                                                                                                                                                                                                                                                                                                                                                                                                                                                                                                                                                                                                                                                                                                                | D4 443       | 121mm Oval rubber hand brush for removing pet hairs from                                      |                   |
|                                                                                                                                                                                                                                                                                                                                                                                                                                                                                                                                                                                                                                                                                                                                                                                                                                                                                                                                                                                                                                                                                                                                                                                                                                                                                                                                                                                                                                                                                                                                                                                                                                                                                                                                                                                                                                                                                                                                                                                                                                                                                                                                | B1413        |                                                                                               |                   |
|                                                                                                                                                                                                                                                                                                                                                                                                                                                                                                                                                                                                                                                                                                                                                                                                                                                                                                                                                                                                                                                                                                                                                                                                                                                                                                                                                                                                                                                                                                                                                                                                                                                                                                                                                                                                                                                                                                                                                                                                                                                                                                                                | KM25         | car seats and furniture. Individually boxed  381mm x 179mm Bone shaped polythene kneeling mat | 10                |