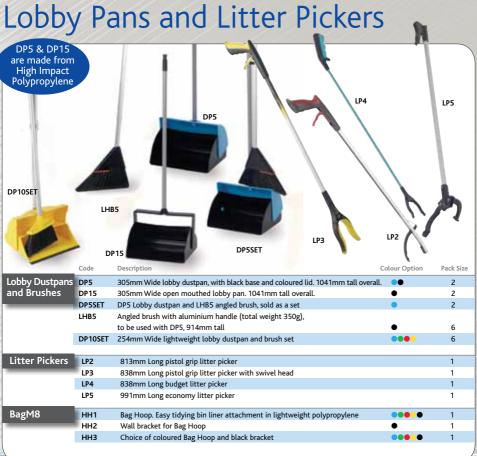

br>Tol. | Pack<br>Size | Rating     |
| LSQ35                     | 350mm Surgical green hygienic rubber squeegee    | ••••             | 1           | Α            | 10           | <b>4</b>   |
|                           | 450mm Surgical green hygienic rubber squeegee    | •••              | 1           | Α            | 10           | <b>⊕</b> ★ |
| PLSQ45                    | isomini sargical green in girine rasser squeegee |                  |             |              |              | <b>⊘</b> ★ |

63

41

38

0.60 Polyester

0.60 Polyester

0.60 Polyester

•••• ✓

•••O•• <

4

4 4

Stiff

Stiff

Medium

B1786

B1796

B1605

500mm Broom with coloured back

250mm Hi/low brush

500mm Deck scrub with coloured back







Manufacturing the complete range of practical cleaning solutions









# Warning Signs



| Code    | Description                                                                         | Pack Size |
|---------|-------------------------------------------------------------------------------------|-----------|
| 8613    | 670mm High sign only, no wording or picture                                         | 5         |
| 8614GB  | 670mm High sign, CAUTION WET FLOOR - slipping man on both sides                     | 5         |
| 8614WEL | 670mm High sign, as 8614GB, in Welsh and English                                    | 5         |
| 8615GB  | 670mm High sign, CAUTION WET FLOOR - slipping man on one side, CLEANING IN PROGRESS |           |
|         | '!' on the other                                                                    | 5         |
| 8