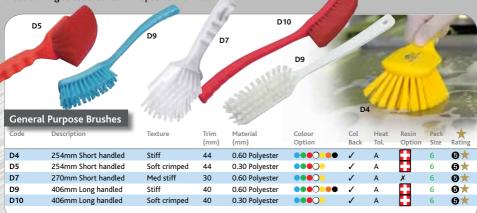

### Industrial Brooms and Brushes

| BEST<br>NTHE TRAD<br>es non rotti<br>fibres                                                                                                                                                                                                                                                                                                                                                                                                                                                                                                                                                                                                                                                                                                                                                                                                                                                                                                                                                                                                                                                                                                                                                                                                                                                                                                                                                                                                                                                                                                                                                                                                                                                                                                                                                                                                                                                                                                                                                                                                                                                                                    |     | ВМ       | D1I                                                              |              |
|--------------------------------------------------------------------------------------------------------------------------------------------------------------------------------------------------------------------------------------------------------------------------------------------------------------------------------------------------------------------------------------------------------------------------------------------------------------------------------------------------------------------------------------------------------------------------------------------------------------------------------------------------------------------------------------------------------------------------------------------------------------------------------------------------------------------------------------------------------------------------------------------------------------------------------------------------------------------------------------------------------------------------------------------------------------------------------------------------------------------------------------------------------------------------------------------------------------------------------------------------------------------------------------------------------------------------------------------------------------------------------------------------------------------------------------------------------------------------------------------------------------------------------------------------------------------------------------------------------------------------------------------------------------------------------------------------------------------------------------------------------------------------------------------------------------------------------------------------------------------------------------------------------------------------------------------------------------------------------------------------------------------------------------------------------------------------------------------------------------------------------|-----|----------|------------------------------------------------------------------|--------------|
|                                                                                                                                                                                                                                                                                                                                                                                                                                                                                                                                                                                                                                                                                                                                                                                                                                                                                                                                                                                                                                                                                                                                                                                                                                                                                                                                                                                                                                                                                                                                                                                                                                                                                                                                                                                                                                                                                                                                                                                                                                                                                                                                | -   | MANAGE . | D8M<br>D1N                                                       | D3           |
| A CONTRACTOR OF THE PARTY OF TH | Key | Code     | Description                                                      | Pack<br>Size |
| General                                                                                                                                                                                                                                                                                                                                                                                                                                                                                                                                                                                                                                                                                                                                                                                                                                                                                                                                                                                                                                                                                                                                                                                                                                                                                                                                                                                                                                                                                                                                                                                                                                                                                                                                                                                                                                                                                                                                                                                                                                                                                                                        | 2   | D1       | Natural Bassine, medium                                          | 12           |
| urpose                                                                                                                                                                                                                                                                                                                                                                                                                                                                                                                                                                                                                                                                                                                                                                                                                                                                                                                                                                                                                                                                                                                                                                                                                                                                                                                                                                                                                                                                                                                                                                                                                                                                                                                                                                                                                                                                                                                                                                                                                                                                                                                         | 1   | D1BM     | Bahia mixture, can be used in boiling water, superb hard wearing |              |
| Brushes                                                                                                                                                                                                                                                                                                                                                                                                                                                                                                                                                                                                                                                                                                                                                                                                                                                                                                                                                                                                                                                                                                                                                                                                                                                                                                                                                                                                                                                                                                                                                                                                                                                                                                                                                                                                                                                                                                                                                                                                                                                                                                                        |     |          | and water holding qualities, stiff                               | 12           |
| Bent handled                                                                                                                                                                                                                                                                                                                                                                                                                                                                                                                                                                                                                                                                                                                                                                                                                                                                                                                                                                                                                                                                                                                                                                                                                                                                                                                                                                                                                                                                                                                                                                                                                                                                                                                                                                                                                                                                                                                                                                                                                                                                                                                   |     | D1N      | Natural nylon, stiff                                             | 12           |
| hurns)                                                                                                                                                                                                                                                                                                                                                                                                                                                                                                                                                                                                                                                                                                                                                                                                                                                                                                                                                                                                                                                                                                                                                                                                                                                                                                                                                                                                                                                                                                                                                                                                                                                                                                                                                                                                                                                                                                                                                                                                                                                                                                                         |     | D1P      | Blue polypropylene, very stiff                                   | 12           |
|                                                                                                                                                                                                                                                                                                                                                                                                                                                                                                                                                                                                                                                                                                                                                                                                                                                                                                                                                                                                                                                                                                                                                                                                                                                                                                                                                                                                                                                                                                                                                                                                                                                                                                                                                                                                                                                                                                                                                                                                                                                                                                                                | 4   | D8M      | Long handled, Bahia mixture (as D1BM), stiff                     | 6            |
|                                                                                                                                                                                                                                                                                                                                                                                                                                                                                                                                                                                                                                                                                                                                                                                                                                                                                                                                                                                                                                                                                                                                                                                                                                                                                                                                                                                                                                                                                                                                                                                                                                                                                                                                                                                                                                                                                                                                                                                                                                                                                                                                |     | D3       | Short handled, plastic stock, natural polypropylene, stiff       | 6            |
| <b>‡</b> See also                                                                                                                                                                                                                                                                                                                                                                                                                                                                                                                                                                                                                                                                                                                                                                                                                                                                                                                                                                                                                                                                                                                                                                                                                                                                                                                                                                                                                                                                                                                                                                                                                                                                                                                                                                                                                                                                                                                                                                                                                                                                                                              |     | D4‡      | Short handled, plastic stock, polyester, stiff • • • • • •       | 6            |
| page 41                                                                                                                                                                                                                                                                                                                                                                                                                                                                                                                                                                                                                                                                                                                                                                                                                                                                                                                                                                                                                                                                                                                                                                                                                                                                                                                                                                                                                                                                                                                                                                                                                                                                                                                                                                                                                                                                                                                                                                                                                                                                                                                        |     | D5‡      | Short handled, plastic stock, polyester, soft ● ● ○ ●            | 6            |
|                                                                                                                                                                                                                                                                                                                                                                                                                                                                                                                                                                                                                                                                                                                                                                                                                                                                                                                                                                                                                                                                                                                                                                                                                                                                                                                                                                                                                                                                                                                                                                                                                                                                                                                                                                                                                                                                                                                                                                                                                                                                                                                                |     | D9‡      | Long handled, plastic stock, polyester, stiff                    | 6            |
|                                                                                                                                                                                                                                                                                                                                                                                                                                                                                                                                                                                                                                                                                                                                                                                                                                                                                                                                                                                                                                                                                                                                                                                                                                                                                                                                                                                                                                                                                                                                                                                                                                                                                                                                                                                                                                                                                                                                                                                                                                                                                                                                |     | D10#     | Long handled, plastic stock, polyester, soft                     | 6            |