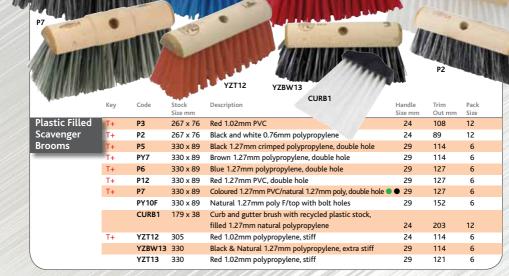

## Bass, Yard and Scavenger Brooms

We use the most advanced brush-making machinery available to manufacture the products A54/2 TH54/2W you will see throughout this brochure, producing high quality brushes at reasonable prices. A42 SF3 B25/5 B25MFT Key Stock Description Handle Trim Pack Size mm Size mm Out mm Size **Bass Mixture** Α4 267 x 76 Cane/Bassine/Broom Grass mix 24 89 12 SF3 267 x 76 Domestic bass mixture, striped 24 89 12 A42G 305 x 89 Cane/Bassine 12 24 114 B4/SH 305 x 89 12 Cane/Bassine, striped 24 114 B21/10G 330 x 89 Cane/Bassine 29 114 12 Pure Sherbro B25 330 x 89 29 Double hole, waxed ends 140 6 Bass Brooms Pure Bahia C33 305 x 89 114 12 Single hole, waxed ends 29 **Bass Brooms** 507 330 x 89 Double hole, waxed ends 29 152 6 Sherbro A6 267 x 76 Sherbro/Cane/Bassine/Broom Grass mix. Mixture Brooms 102 Single hole, waxed ends 24 12 A42 305 x 89 Sherbro/green polypropylene 24 114 6 B25/5 330 x 89 Double hole, waxed ends, sherbro/poly B25M 330 x 89 Double hole, waxed ends, sherbro/poly/cane 29 140 6 29 **B25MFT** 330 x 89 Flat top, one staff hole and bolt holes, sherbro/poly/cane 140 6