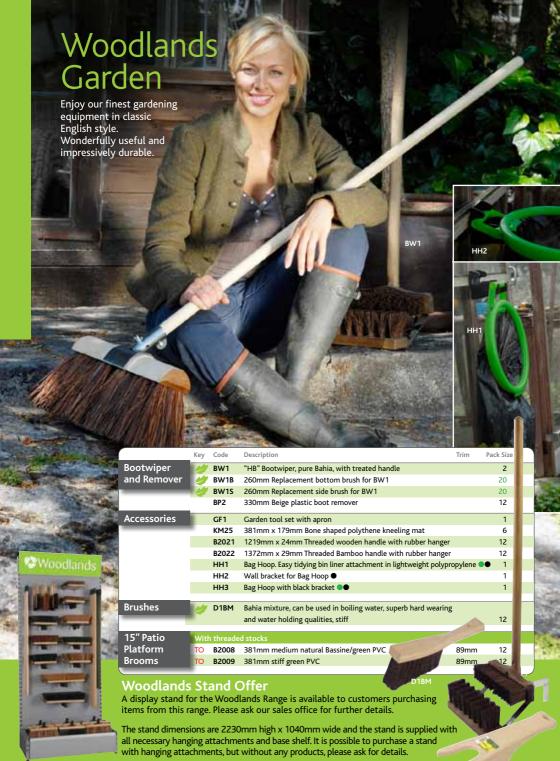

### Industrial Brooms and Brushes

| BEST<br>NTHE TRAD<br>es non rotti<br>fibres                                                                                                                                                                                                                                                                                                                                                                                                                                                                                                                                                                                                                                                                                                                                                                                                                                                                                                                                                                                                                                                                                                                                                                                                                                                                                                                                                                                                                                                                                                                                                                                                                                                                                                                                                                                                                                                                                                                                                                                                                                                                                    |     | ВМ       | D1I                                                              |              |
|--------------------------------------------------------------------------------------------------------------------------------------------------------------------------------------------------------------------------------------------------------------------------------------------------------------------------------------------------------------------------------------------------------------------------------------------------------------------------------------------------------------------------------------------------------------------------------------------------------------------------------------------------------------------------------------------------------------------------------------------------------------------------------------------------------------------------------------------------------------------------------------------------------------------------------------------------------------------------------------------------------------------------------------------------------------------------------------------------------------------------------------------------------------------------------------------------------------------------------------------------------------------------------------------------------------------------------------------------------------------------------------------------------------------------------------------------------------------------------------------------------------------------------------------------------------------------------------------------------------------------------------------------------------------------------------------------------------------------------------------------------------------------------------------------------------------------------------------------------------------------------------------------------------------------------------------------------------------------------------------------------------------------------------------------------------------------------------------------------------------------------|-----|----------|------------------------------------------------------------------|--------------|
|                                                                                                                                                                                                                                                                                                                                                                                                                                                                                                                                                                                                                                                                                                                                                                                                                                                                                                                                                                                                                                                                                                                                                                                                                                                                                                                                                                                                                                                                                                                                                                                                                                                                                                                                                                                                                                                                                                                                                                                                                                                                                                                                | -   | MANAGE . | D8M<br>D1N                                                       | D3           |
| A CONTRACTOR OF THE PARTY OF TH | Key | Code     | Description                                                      | Pack<br>Size |
| General                                                                                                                                                                                                                                                                                                                                                                                                                                                                                                                                                                                                                                                                                                                                                                                                                                                                                                                                                                                                                                                                                                                                                                                                                                                                                                                                                                                                                                                                                                                                                                                                                                                                                                                                                                                                                                                                                                                                                                                                                                                                                                                        | 2   | D1       | Natural Bassine, medium                                          | 12           |
| urpose                                                                                                                                                                                                                                                                                                                                                                                                                                                                                                                                                                                                                                                                                                                                                                                                                                                                                                                                                                                                                                                                                                                                                                                                                                                                                                                                                                                                                                                                                                                                                                                                                                                                                                                                                                                                                                                                                                                                                                                                                                                                                                                         | 1   | D1BM     | Bahia mixture, can be used in boiling water, superb hard wearing |              |
| Brushes                                                                                                                                                                                                                                                                                                                                                                                                                                                                                                                                                                                                                                                                                                                                                                                                                                                                                                                                                                                                                                                                                                                                                                                                                                                                                                                                                                                                                                                                                                                                                                                                                                                                                                                                                                                                                                                                                                                                                                                                                                                                                                                        |     |          | and water holding qualities, stiff                               | 12           |
| Bent handled                                                                                                                                                                                                                                                                                                                                                                                                                                                                                                                                                                                                                                                                                                                                                                                                                                                                                                                                                                                                                                                                                                                                                                                                                                                                                                                                                                                                                                                                                                                                                                                                                                                                                                                                                                                                                                                                                                                                                                                                                                                                                                                   |     | D1N      | Natural nylon, stiff                                             | 12           |
| hurns)                                                                                                                                                                                                                                                                                                                                                                                                                                                                                                                                                                                                                                                                                                                                                                                                                                                                                                                                                                                                                                                                                                                                                                                                                                                                                                                                                                                                                                                                                                                                                                                                                                                                                                                                                                                                                                                                                                                                                                                                                                                                                                                         |     | D1P      | Blue polypropylene, very stiff                                   | 12           |
|                                                                                                                                                                                                                                                                                                                                                                                                                                                                                                                                                                                                                                                                                                                                                                                                                                                                                                                                                                                                                                                                                                                                                                                                                                                                                                                                                                                                                                                                                                                                                                                                                                                                                                                                                                                                                                                                                                                                                                                                                                                                                                                                | 4   | D8M      | Long handled, Bahia mixture (as D1BM), stiff                     | 6            |
|                                                                                                                                                                                                                                                                                                                                                                                                                                                                                                                                                                                                                                                                                                                                                                                                                                                                                                                                                                                                                                                                                                                                                                                                                                                                                                                                                                                                                                                                                                                                                                                                                                                                                                                                                                                                                                                                                                                                                                                                                                                                                                                                |     | D3       | Short handled, plastic stock, natural polypropylene, stiff       | 6            |
| <b>‡</b> See also                                                                                                                                                                                                                                                                                                                                                                                                                                                                                                                                                                                                                                                                                                                                                                                                                                                                                                                                                                                                                                                                                                                                                                                                                                                                                                                                                                                                                                                                                                                                                                                                                                                                                                                                                                                                                                                                                                                                                                                                                                                                                                              |     | D4‡      | Short handled, plastic stock, polyester, stiff • • • • • •       | 6            |
| page 41                                                                                                                                                                                                                                                                                                                                                                                                                                                                                                                                                                                                                                                                                                                                                                                                                                                                                                                                                                                                                                                                                                                                                                                                                                                                                                                                                                                                                                                                                                                                                                                                                                                                                                                                                                                                                                                                                                                                                                                                                                                                                                                        |     | D5‡      | Short handled, plastic stock, polyester, soft ● ● ○ ●            | 6            |
|                                                                                                                                                                                                                                                                                                                                                                                                                                                                                                                                                                                                                                                                                                                                                                                                                                                                                                                                                                                                                                                                                                                                                                                                                                                                                                                                                                                                                                                                                                                                                                                                                                                                                                                                                                                                                                                                                                                                                                                                                                                                                                                                |     | D9‡      | Long handled, plastic stock, polyester, stiff                    | 6            |
|                                                                                                                                                                                                                                                                                                                                                                                                                                                                                                                                                                                                                                                                                                                                                                                                                                                                                                                                                                                                                                                                                                                                                                                                                                                                                                                                                                                                                                                                                                                                                                                                                                                                                                                                                                                                                                                                                                                                                                                                                                                                                                                                |     | D10#     | Long handled, plastic stock, polyester, soft                     | 6            |