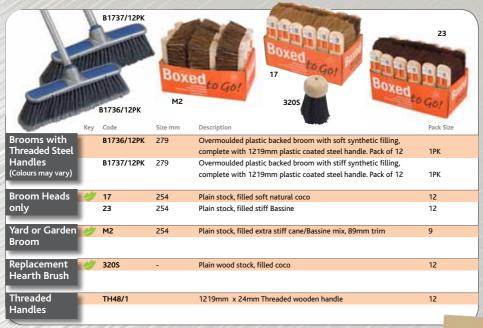

### **Brooms with Threaded Stocks**

All brooms on this page will take either a traditional 24mm wooden handle with nail or our threaded wooden or bamboo handles detailed on page 16.

| YZ111         | Key  | Code  | YZ511 YZ                                                         | 7711<br>Trim | HANDLES<br>see page 16 |
|---------------|------|-------|------------------------------------------------------------------|--------------|------------------------|
|               | Key  | Code  | Description                                                      | Out          | Size                   |
| Round Back    | T+ 💋 | 3P    | 305mm Striped round back stock, filled soft natural coco         | 89           | 6                      |
| Sweeping      | T+ 🥠 | E31   | 305mm Round back stock, filled very soft flagged black coco      | 70           | 6                      |
| Brooms        | T+   | E40   | 305mm Red painted round back stock, filled soft black coco       | 89           | 6                      |
|               | T+ 🥠 | E79   | 305mm Round back stock, filled Bassine centre/black coco outside | 89           | 6                      |
|               | T+ 🥠 | EA3   | 305mm Round back stock, filled medium soft Gumati                | 83           | 6                      |
| 279mm         | T+   | YZ111 | Maroon polypropylene/red PVC, semi-stiff, waxed stock            | 83           | 12                     |
| Household     | T+   | YZ511 | Green PVC, stiff, waxed stock                                    | 83           | 12                     |
| Brooms for    | T+ 💋 | YZ711 | Bassine, semi-stiff, waxed stock                                 | 83           | 12                     |
| 24mm Ø handle |      |       |                                                                  |              |                        |