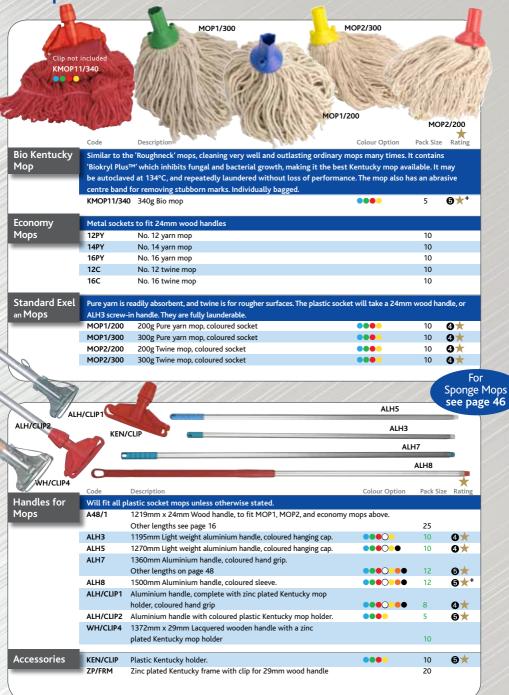

| 0                | 25        |             |
| Handles      | All sockets | s on this page fit the threaded handles featured on page 48 includir                        | g the following: |           |             |
|              | ALH7        | 1360mm Handle, coloured hand grip.                                                          |                  | 12        | <b>⊕</b> ★⁺ |
|              | ALH8        | 1550mm Handle, coloured sleeve.                                                             |                  | 12        | <b>⊕</b> ★⁺ |
|              |             |                                                                                             |                  |           |             |



## Mops, Accessories and Handles



## Streamline Buckets - MBK7 COOO

Effective: Smart-Rose for easy rinsing Functional: Streamline ergonomics Quality: Robust strength

## Microfibre Cloths - MFC210 0000

Effective: First-class dirt absorption

Functional: Two surfaces: coarse – for cleaning, smooth – for polishing

Quality: Fine microfibre

## The Ultimate Microfibre Cloth - MFC-MAXI •

**Effective:** Finest quality for professionals





## Cloths, Abrasive Pads & Sponges





# Twisted-In-Wire Brushes Brush range for cleaning those hard to reach areas.

| D42 D43                                | T548                                                                                                    | BB1 T664