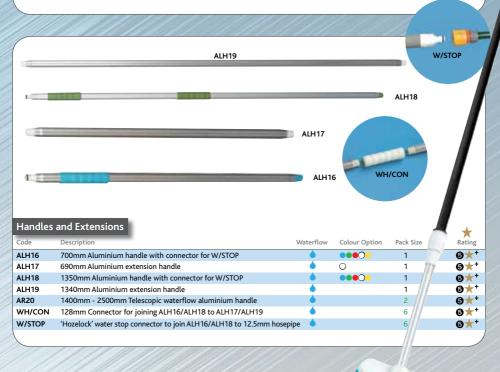

el wire | Medium stiff    | 64Ø  | 0.60 Polyester                              | •••        | Α         | X        | 1       | ⊕★       |
|           |                                       |                 |      |                                             |            |           |          |         |          |





## Metal Squeegees & Sponge Mops





# Waterflow System

This waterflow system uses either screw fit tubing or extending handles to allow brushing and washing up to 2.6M away. There are three types of brushes: scrubs for floors, angled brushes for walls and vehicles, and bulk tank brushes for vessels. All items in this range may be boiled (heat tolerance 'B'), and most may be autoclaved at 134°C (heat tolerance 'A'). PVC will only tolerate 65°C (heat tolerance 'C').





## Handles



## Hangers & Accessories







# **ULTRA-TOUGH - Safety Shovels**

Salmon Hygiene Technology offers the world's most comprehensive range of quality hygienic cleaning tools manufactured specifically to clean the hygienically sensitive areas covered by UK and European food hygiene laws.

Their new range of shovels pushes the boundaries on strength, quality and lightweight handling. Manufactured in the UK, these shovels provide cleaning managers with complete peace of mind enabling workers to use them for long periods of time without tiring. Their innovative design creating added internal strength and made using high impact polypropylene means they also last longer than ordinary shovels. Built to be autoclaved at 134°C and available in up to seven colours, these are the next