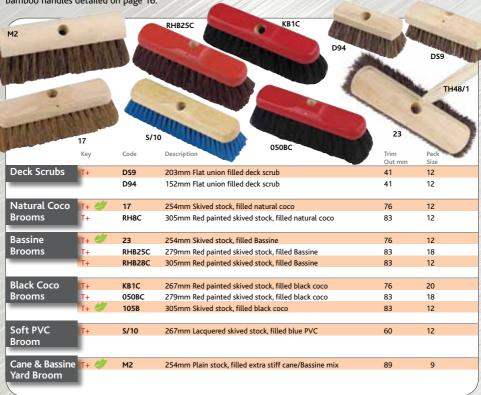

## Bass, Yard and Scavenger Brooms

We use the most advanced brush-making machinery available to manufacture the products A54/2 TH54/2W you will see throughout this brochure, producing high quality brushes at reasonable prices. A42 SF3 B25/5 B25MFT Key Stock Description Handle Trim Pack Size mm Size mm Out mm Size **Bass Mixture** Α4 267 x 76 Cane/Bassine/Broom Grass mix 24 89 12 SF3 267 x 76 Domestic bass mixture, striped 24 89 12 A42G 305 x 89 Cane/Bassine 12 24 114 B4/SH 305 x 89 12 Cane/Bassine, striped 24 114 B21/10G 330 x 89 Cane/Bassine 29 114 12 Pure Sherbro B25 330 x 89 29 Double hole, waxed ends 140 6 Bass Brooms Pure Bahia C33 305 x 89 114 12 Single hole, waxed ends 29 **Bass Brooms** 507 330 x 89 Double hole, waxed ends 29 152 6 Sherbro A6 267 x 76 Sherbro/Cane/Bassine/Broom Grass mix. Mixture Brooms 102 Single hole, waxed ends 24 12 A42 305 x 89 Sherbro/green polypropylene 24 114 6 B25/5 330 x 89 Double hole, waxed ends, sherbro/poly B25M 330 x 89 Double hole, waxed ends, sherbro/poly/cane 29 140 6 29 **B25MFT** 330 x 89 Flat top, one staff hole and bolt holes, sherbro/poly/cane 140 6