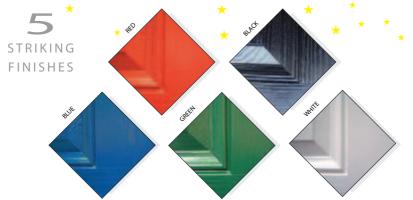

# CHOOSE FROM THE MERLIN RANGE OF DOOR DESIGNS AND COLOURED GLASS PATTERNS

COLOURS SHOWN ARE REPRESENTATIVE ONLY

105 BC6

**AVAILABLE IN** RED (RTD4) BLUE (RT7) **GREEN (RTD34)** 

**CLEAR OR MINSTER BACKING** GLASS