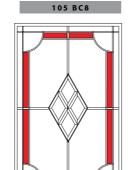

# CHOOSE FROM THE MERLIN RANGE OF DOOR DESIGNS AND COLOURED GLASS PATTERNS

COLOURS SHOWN ARE REPRESENTATIVE ONLY

105 BC6

**AVAILABLE IN** RED (RTD4) BLUE (RT7) **GREEN (RTD34)** 

**CLEAR OR MINSTER BACKING** GLASS