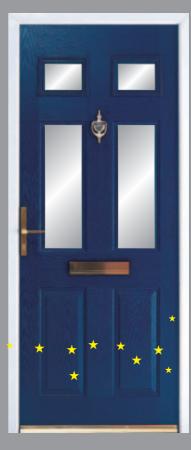

### **MADE TO MEASURE MADE TO LAST**

The entrance to your home is a personal statement. Merlin only supply made to measure entrance doors, your guarantee of uncompromising quality, performance and visual appeal. Merlin Doors offer unrivalled security - we do

not compromise!

105 DC6

105 CC12

GREEN (RTD34)

102 BC2

CLEAR OR MINSTER **BACKING GLASS.** BEVELLED GLASS DESIGN.

102 DC6

**AVAILABLE IN** AMBER (RT4)