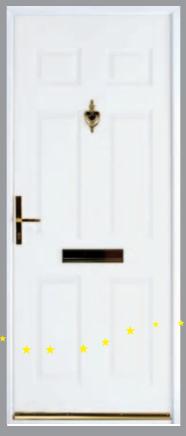

### **MADE TO MEASURE MADE TO LAST**

The entrance to your home is a personal statement. Merlin only supply made to measure entrance doors, your guarantee of uncompromising quality, performance and visual appeal. Merlin Doors offer unrivalled security - we do

not compromise!

105 DC6

105 CC12

GREEN (RTD34)

102 BC2

CLEAR OR MINSTER **BACKING GLASS.** BEVELLED GLASS DESIGN.

102 DC6

**AVAILABLE IN** AMBER (RT4)