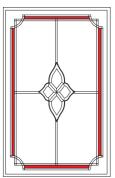

# CHOOSE FROM THE MERLIN RANGE OF DOOR DESIGNS AND COLOURED GLASS PATTERNS

COLOURS SHOWN ARE REPRESENTATIVE ONLY

105 BC6

**AVAILABLE IN** RED (RTD4) BLUE (RT7) **GREEN (RTD34)** 

**CLEAR OR MINSTER BACKING** GLASS