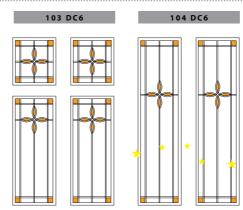

not compromise!

105 DC6

105 CC12

GREEN (RTD34)

102 BC2

CLEAR OR MINSTER **BACKING GLASS.** BEVELLED GLASS DESIGN.

102 DC6

**AVAILABLE IN** AMBER (RT4)