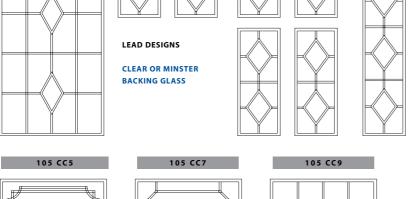

CLEAR OR MINSTER BACKING GLASS

104 CC12

#### CLASSIC STYLES

Each door is unique to match your personal requirements. Discuss your chosen design with one of our engineers who can offer you expert advice.

All doors are fitted by craftsmen and come with a full guarantee.