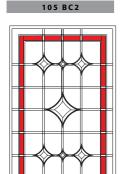

not compromise!

105 DC6

105 CC12

GREEN (RTD34)

102 BC2

CLEAR OR MINSTER **BACKING GLASS.** BEVELLED GLASS DESIGN.

102 DC6

**AVAILABLE IN** AMBER (RT4)