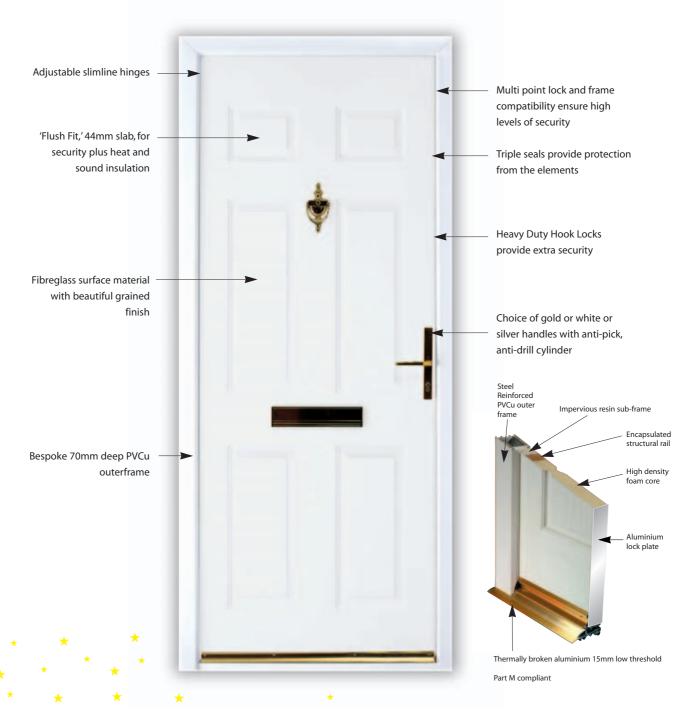

#### MERLIN FIBREGLASS DOORS FEATURES & BENEFITS

- Heavyweight performance a heavy duty barrier to intruders for complete peace of mind
- Multi-point locking to meet the Association of British Insurers security standards
- · Made to measure for a draught-free fit

- · Shrugs off the weather shuts out wind and rain
- Locks in the heat up to four times more effective than a timber door
- Shuts out sound keeps unwelcome noise on the outside
- Low maintenance never needs painting, will not rot or warp.