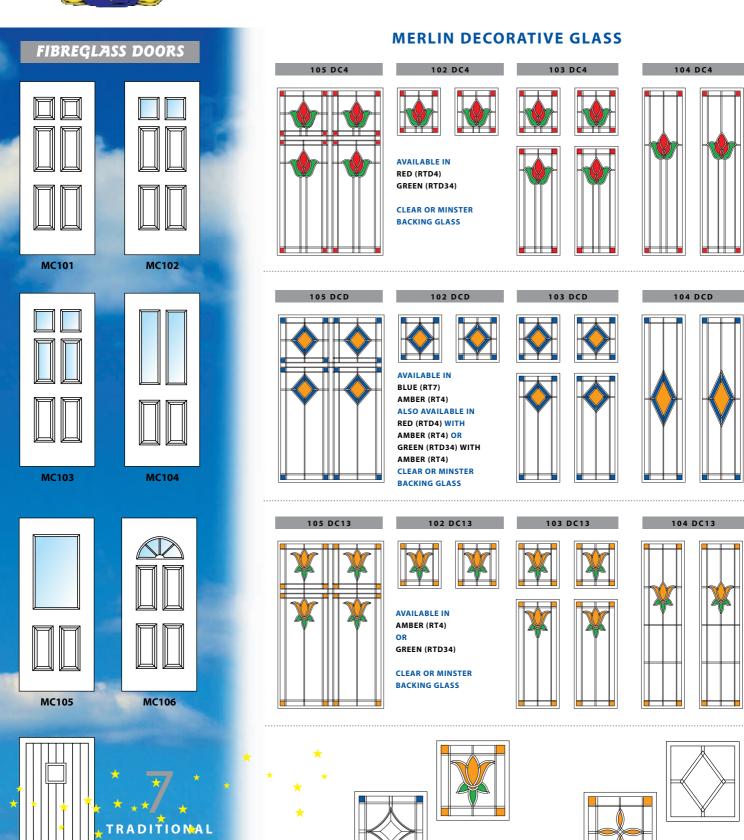

# CHOOSE FROM THE MERLIN RANGE OF DOOR DESIGNS AND COLOURED GLASS PATTERNS

COLOURS SHOWN ARE REPRESENTATIVE ONLY

105 BC6

**AVAILABLE IN** RED (RTD4) BLUE (RT7) **GREEN (RTD34)** 

**CLEAR OR MINSTER BACKING** GLASS

not compromise!

105 DC6

105 CC12

GREEN (RTD34)

102 BC2

CLEAR OR MINSTER **BACKING GLASS.** BEVELLED GLASS DESIGN.

102 DC6

**AVAILABLE IN** AMBER (RT4)

CLEAR OR MINSTER BACKING GLASS

104 CC12