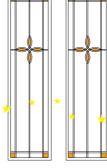

**BEVELLED GLASS DESIGN** 

not compromise!

105 DC6

105 CC12

GREEN (RTD34)

102 BC2

CLEAR OR MINSTER **BACKING GLASS.** BEVELLED GLASS DESIGN.

102 DC6

**AVAILABLE IN** AMBER (RT4)