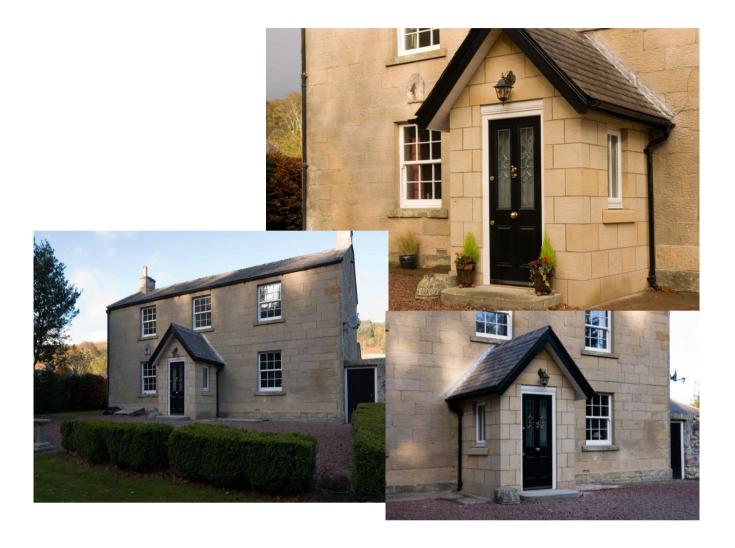

## Period Home Renovation — The North East

The client lived near to our showroom in Macclesfield and were renovating a property in the North East where they were moving to. We supplied the door for their builder to install because of the distance involved.

The door is our top of the range engineered timber product with the SP timber capped frame in a white finish which contrasts with the black door blade. The glass is our premier bevelled collection design with contrasting red colour in the corners. The client also asked us to fit a centre door knob and doctors knocker to give a true period feel.

The end result is impressive and the client ordered a second door for the rear of the property. Even the postman is pleased with the new door! As a thank you the client came into the showroom in December with a Christmas gift and a thank you card.