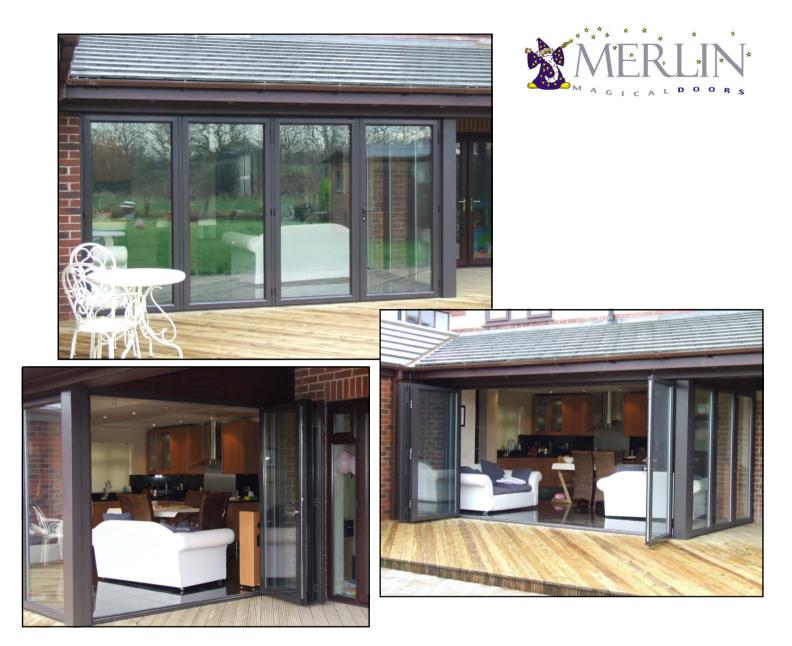

## Visoglide Sliding Folding Doors—Cottam, Preston

The clients have a young family and wanted to increase the size of the kitchen to form a large family room and have all the benefits of natural light flooding the room whilst being able to open up two sides of the new extension.

The client chose the Visoglide sliding folding door system in a dark brown RAL colour to match with the windows in the rest of the house. They wanted the whole of the corner section to be open when the doors are folded back. The overall effect is very impressive with fantastic views of the open country side to the rear of the property. They can now open up the two sides of the room to let the outdoors into their living space.