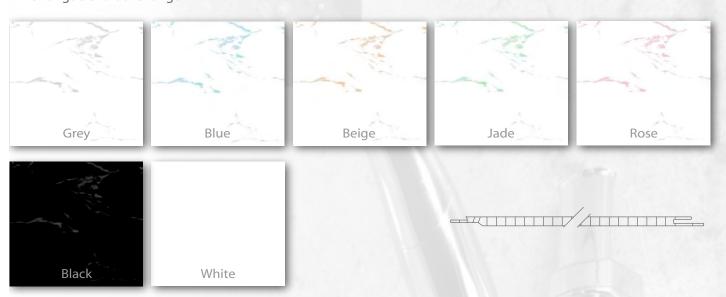

## Aquabord

Bathroom and shower enclosures can be instantly transformed to create a unique attractive finish to your bathroom. The Aquabord designer collection has been brought together to combine natural, luxurious effects with elegant, timeless designs. Stone and marble effects provide a modern yet classic look to any bathroom.