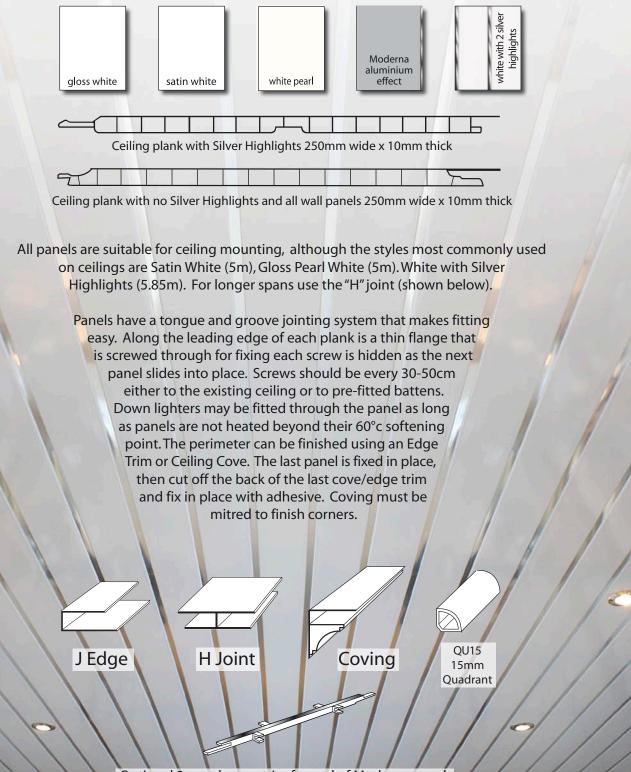

# decorative panels for ceilings

Ceiling Panels

Easy to install, high finish, waterproof, no maintenance, see below for colour range.

Optional 2mm chrome trim for end of Moderna panels

**Finishing Trims** 

Please ask us for fitting instructions. Wall panels will require 2 tubes of adhesive per pack.