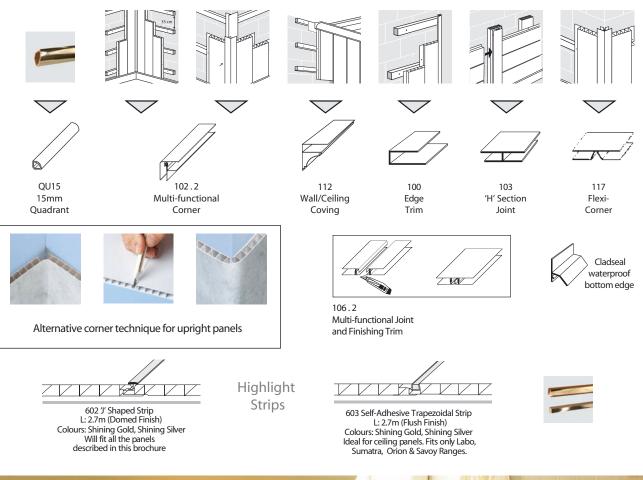

# decorative panels for ceilings

Ceiling Panels

Easy to install, high finish, waterproof, no maintenance, see below for colour range.

Optional 2mm chrome trim for end of Moderna panels

**Finishing Trims** 

Please ask us for fitting instructions. Wall panels will require 2 tubes of adhesive per pack.