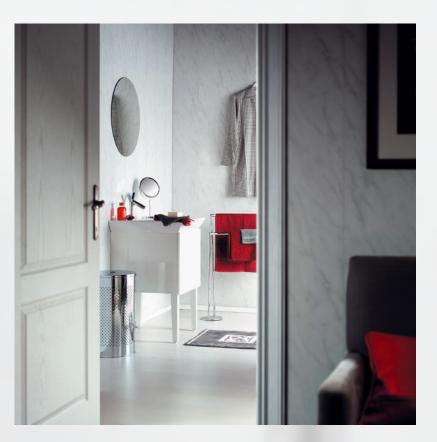

### Description

The system is made up of PVC panels, 10mm thick, with a tongue and groove profile, which are easily fitted together and fixed with adhesive.

An easy to install, high finish, waterproof and hygienic wall covering. Increasingly used as an alternative to tiling.

Classico

grey

Tile Effect

iequia

Classico

1058

Dating