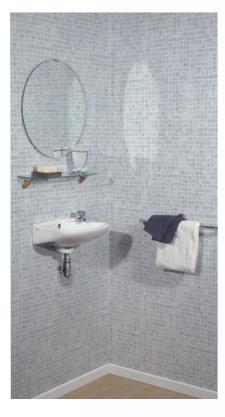

### Applications

Suitable for wall and ceiling mounting, and although specifically conceived for bathroom and showers, are equally suitable for other living or commercial space.

### Description

The system is made up of PVC panels, 10mm thick, with a tongue and groove profile, which are easily fitted together and fixed with adhesive.