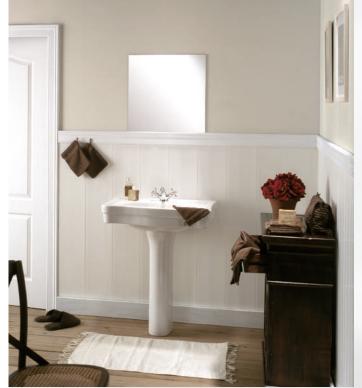

### Description

The system is made up of PVC panels, 10mm thick, with a tongue and groove profile, which are easily fitted together and fixed with adhesive.

An easy to install, high finish, waterproof and hygienic wall covering. Increasingly used as an alternative to tiling.

Classico

grey

Tile Effect

iequia

Classico

1058

Dating