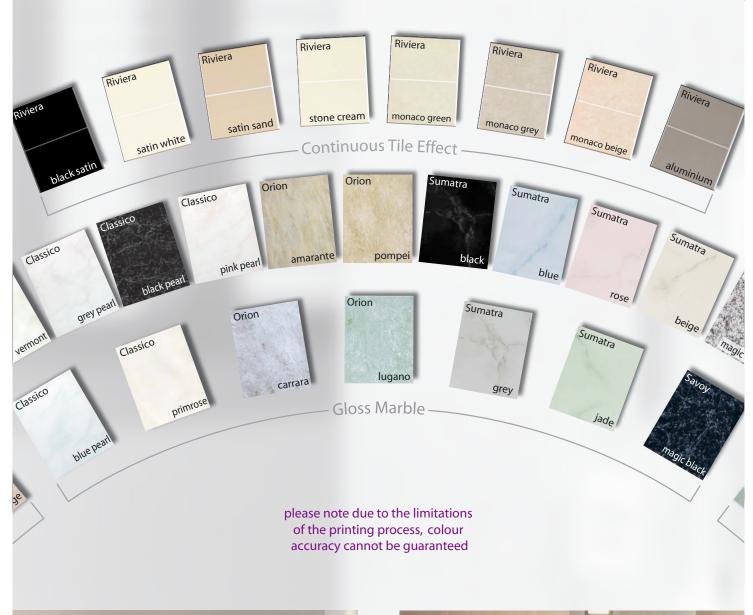

## decorative panels

Florentine

Florentine

montere

Mosaic

sky blu

savannah

Textured

An easy to install, high finish, waterproof and hygienic wall covering. Increasingly used as an alternative to tiling.

Classico

grey

Tile Effect

iequia

Classico

1058

Dating

### Samples

white ash

arm ast

ochre

beige

vanilla

Ligno

Samples are available on a next day delivery basis; contact us with details of which styles and colours are of interest.