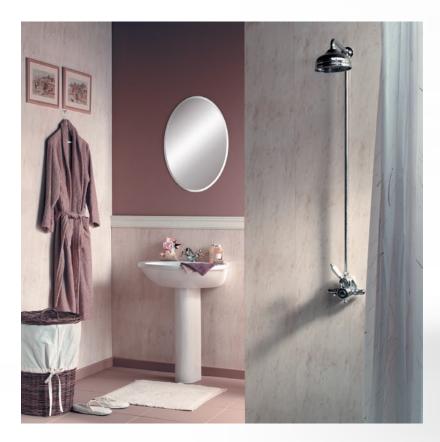

### Applications

Suitable for wall and ceiling mounting, and although specifically conceived for bathroom and showers, are equally suitable for other living or commercial space.

### Description

The system is made up of PVC panels, 10mm thick, with a tongue and groove profile, which are easily fitted together and fixed with adhesive.