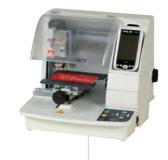

# **Engraving & Marking Equipment**

- Desktop engravers
- Versatile engravers with cylindrical attachments
- Milling machines
- Large format power engravers
- Micro-percussion systems