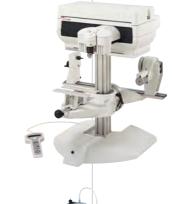

# **Engraving & Marking Equipment**

- Desktop engravers
- Versatile engravers with cylindrical attachments
- Milling machines
- Large format power engravers
- Micro-percussion systems