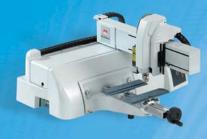

- Machine dimensions
- 550 x 510 x 320 mm
- Weight
- Vice version: 18 kgTable version: 19 kg
- Engraving area
- 305 x 210 mm / 12 x 8.2"
- Maximum dimensions of engraving object
- Vice : unlimited x 50 x 210 mm
- Table : 330 x 35 x 260 mm
- Z-stroke
- 40 mm
- Accessories
- Vice
- Flat-work table
- Pen attachment
- Range of jigs
- Range of depth regulating noses
- Chip collector
- Sound level
- Off-load : LA eq dB (A) < 51
- Nominal engraving: LA eq dB (A) 69 +/- 2
- Peak when engraving
   Lp Cpeak dB (C) < 89</li>