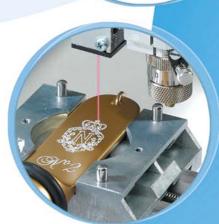

## **IDEAL FOR**

- FOR ENGRAVING FUNCTIONAL AND TECHNICAL SIGNAGE, ON PLASTIC OR METAL PLATES.
- BADGES, LABELS.
- JEWELLERY.
- PENS AND GIFTS.
- An affordable, versatile and gifted engraving system that is fast, quiet and positively easy to use.
- A compact portable machine that can easily be set up in your shop, office, or workshop.
- A complete package, including machine, accessories and Gravograph software. And full after sales support...
- A4+ engraving area (305 x 210 mm)
- High power 50W direct drive spindle for metal engraving.
- Quick learning curve & mistake free. Simulate your engraving job before you engrave with the integrated laser pointer.
- Complete range of accessories for the engraving of any item (pens, lighters, plaques, badges, etc.) including optional rotating pen attachment.