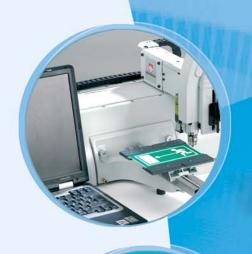

## GravoTech M40

## **IDEAL FOR**

- FOR ENGRAVING FUNCTIONAL AND TECHNICAL SIGNAGE, ON PLASTIC OR METAL PLATES.
- BADGES, LABELS.
- JEWELLERY.
- PENS AND GIFTS.
- An affordable, versatile and gifted engraving system that is fast, quiet and positively easy to use.
- A compact portable machine that can easily be set up in your shop, office, or workshop.
- A complete package, including machine, accessories and Gravograph software. And full after sales support...
- A4+ engraving area (305 x 210 mm)
- High power 50W direct drive spindle for metal engraving.
- Quick learning curve & mistake free. Simulate your engraving job before you engrave with the integrated laser pointer.
- Complete range of accessories for the engraving of any item (pens, lighters, plaques, badges, etc.) including optional rotating pen attachment.