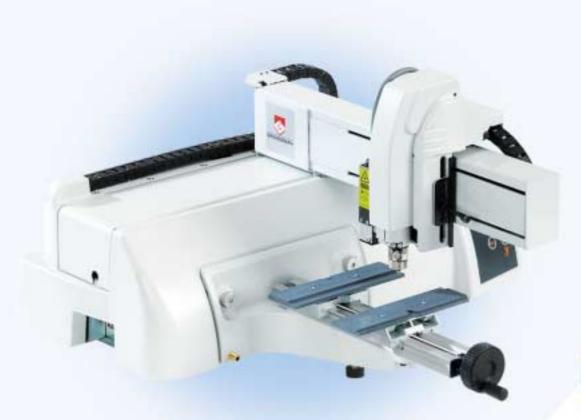

## GravoTech M40

## **IDEAL FOR**

- FOR ENGRAVING FUNCTIONAL AND TECHNICAL SIGNAGE, ON PLASTIC OR METAL PLATES.
- BADGES, LABELS.
- JEWELLERY.
- PENS AND GIFTS.
- An affordable, versatile and gifted engraving system that is fast, quiet and positively easy to use.
- A compact portable machine that can easily be set up in your shop, office, or workshop.
- A complete package, including machine, accessories and Gravograph software. And full after sales support...
- A4+ engraving area (305 x 210 mm)
- High power 50W direct drive spindle for metal engraving.
- Quick learning curve & mistake free. Simulate your engraving job before you engrave with the integrated laser pointer.
- Complete range of accessories for the engraving of any item (pens, lighters, plaques, badges, etc.) including optional rotating pen attachment.

- Machine dimensions
- 550 x 510 x 320 mm
- Weight
- Vice version: 18 kgTable version: 19 kg
- Engraving area
- 305 x 210 mm / 12 x 8.2"
- Maximum dimensions of engraving object
- Vice : unlimited x 50 x 210 mm
- Table : 330 x 35 x 260 mm
- Z-stroke
- 40 mm
- Accessories
- Vice
- Flat-work table
- Pen attachment
- Range of jigs
- Range of depth regulating noses
- Chip collector
- Sound level
- Off-load : LA eq dB (A) < 51
- Nominal engraving: LA eq dB (A) 69 +/- 2
- Peak when engraving
   Lp Cpeak dB (C) < 89</li>