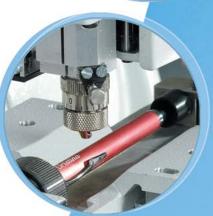

## **IDEAL FOR**

- FOR ENGRAVING FUNCTIONAL AND TECHNICAL SIGNAGE, ON PLASTIC OR METAL PLATES.
- BADGES, LABELS.
- JEWELLERY.
- PENS AND GIFTS.
- An affordable, versatile and gifted engraving system that is fast, quiet and positively easy to use.
- A compact portable machine that can easily be set up in your shop, office, or workshop.
- A complete package, including machine, accessories and Gravograph software. And full after sales support...
- A4+ engraving area (305 x 210 mm)
- High power 50W direct drive spindle for metal engraving.
- Quick learning curve & mistake free. Simulate your engraving job before you engrave with the integrated laser pointer.
- Complete range of accessories for the engraving of any item (pens, lighters, plaques, badges, etc.) including optional rotating pen attachment.