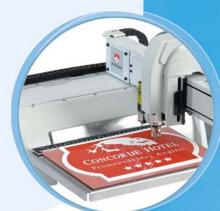

## GravoTech M40

## **IDEAL FOR**

- FOR ENGRAVING FUNCTIONAL AND TECHNICAL SIGNAGE, ON PLASTIC OR METAL PLATES.
- BADGES, LABELS.
- JEWELLERY.
- PENS AND GIFTS.
- An affordable, versatile and gifted engraving system that is fast, quiet and positively easy to use.
- A compact portable machine that can easily be set up in your shop, office, or workshop.
- A complete package, including machine, accessories and Gravograph software. And full after sales support...
- A4+ engraving area (305 x 210 mm)
- High power 50W direct drive spindle for metal engraving.
- Quick learning curve & mistake free. Simulate your engraving job before you engrave with the integrated laser pointer.
- Complete range of accessories for the engraving of any item (pens, lighters, plaques, badges, etc.) including optional rotating pen attachment.