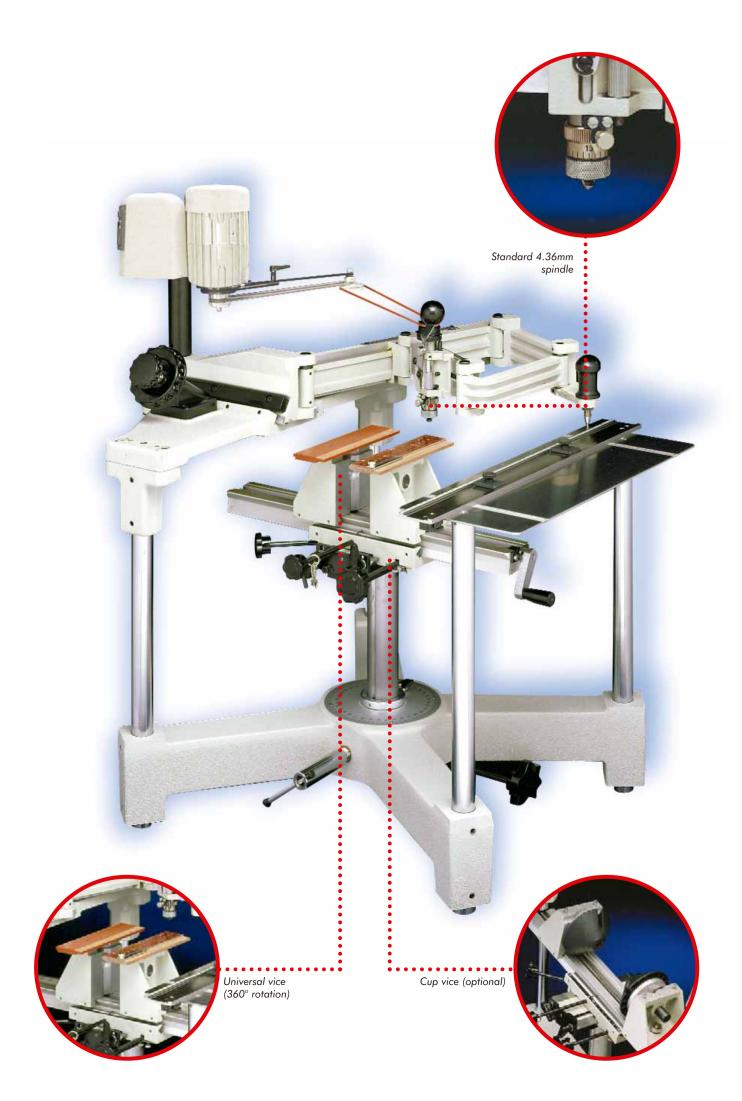

## mechanical characteristics

**Pantograph** number of reduction ratio character reduction from from 1/2 to 1/7 Spindle and spindle motor power motor technology asynchronous Motor rotary speed 1 9500 r.p.m. 18000 r.p.m. rotary speed 2 speed change manual by pulley/belt cutter diameter 4.36 mm Engraving depth micrometric index setting 0.025 mm precision Vice

VICE

holding type sefl centring jaw
holding capacity 295 mm
capacity with special jigs 480 mm
maximum admissible height 210 mm

Table

copy slide 150 x 405 mm

Packaging

net weight 50 kg gross weight 66 kg dimensions 770 x 620 x 660 mm

- **Reliability and quality**. TXL benefits from Gravograph's high standards of manufacture.
- Great accessibility to the items to be engraved, easy to learn and to use.
- **Polyvalent**. Engraving on flat or cylindrical items up to diameter 200 mm and conical to +/- 15°.
- The universal self-centring vice centers the item instantaneously. Large holding capacity, millimetric setting and complete rotary motion of 360° adjustable in height.
- Copy slide plate. Possibility to engrave several lines with different types of characters on the same plaque.
- Vertically-operating rigid spindle with double stopped depth control.
- Spindle capacity 4.36 mm. Quick cutter setting.
- Depth regulating nose offers **constant depth** on uneven depth items.
- A complete range of clamping accessories (jigs for objects, vices for cylinders) to suit the evolution of applications.
- Engraving tools adapted for a wide range of applications.