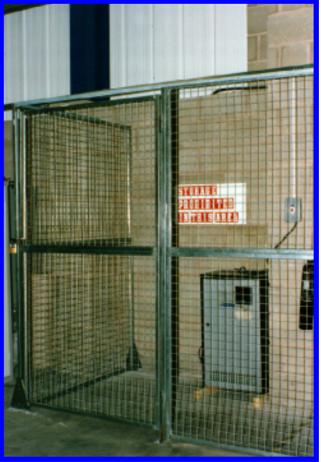

## **Electrical Cages**

## Electrical Cages.

One of the benefits of the Metalmesh Sigma system is that in the Pregalvanised finish, we can guarantee the continuity across the whole of the installation, this lends itself to electrical applications where bonding is required for safety. The components are all attached by self drilling screws therefore continuity is guaranteed. In order to earth the installation all that is required is a loop spade connector and this is fitted under the

head of one of the self drilling screws, located across the cage.

Metalmesh Ltd. P. O. Box 138, Marlborough, SN8 1UJ, Phone +44(0)1672841404, www.metalmesh.ltd.uk, mail: sales@metalmesh.ltd.uk