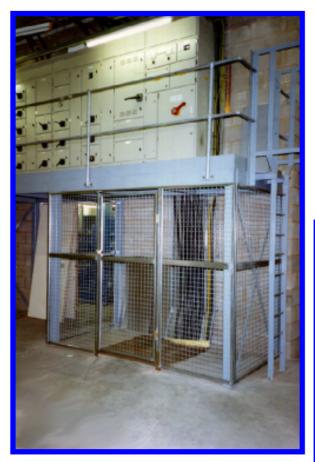

## **Electrical Cages**

## Electrical Cages.

One of the benefits of the Metalmesh Sigma system is that in the Pregalvanised finish, we can guarantee the continuity across the whole of the installation, this lends itself to electrical applications where bonding is required for safety. The components are all attached by self drilling screws therefore continuity is guaranteed. In order to earth the installation all that is required is a loop spade connector and this is fitted under the

head of one of the self drilling screws, located across the cage.

Metalmesh Ltd. P. O. Box 138, Marlborough, SN8 1UJ, Phone +44(0)1672841404, www.metalmesh.ltd.uk, mail: sales@metalmesh.ltd.uk