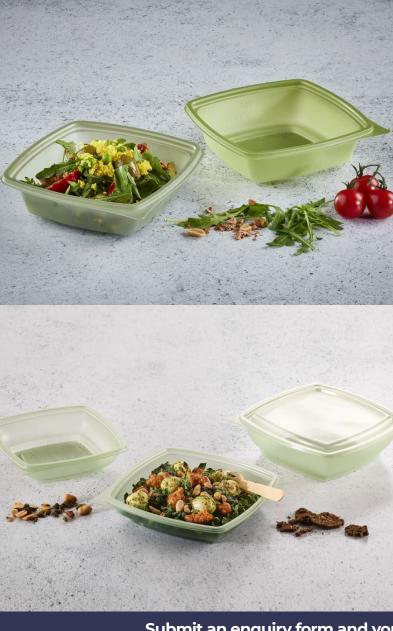

# NEW Faerch Evolve

Designed to close the loop on food packaging, Evolve by Faerch is a fully circular packaging solution. After use it can be recycled into new food packaging.

Made from the post-consumer recycled materials, the Evolve bowl maintains the same quality as regular food packaging. The Faerch Evolve bowl comes in various colours that are based on the materials they have been made from. Providing a stylish and modern serving solution for foods such as pasta and salads.