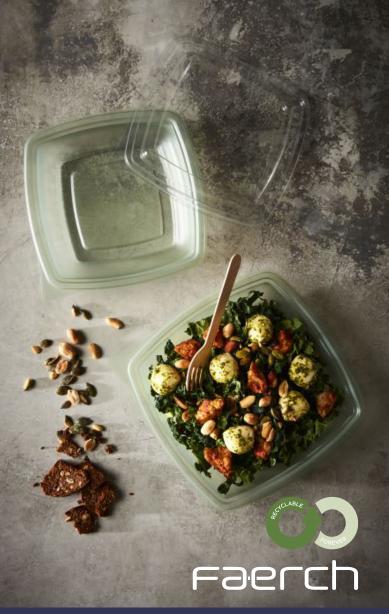

# NEW Faerch Evolve

Designed to close the loop on food packaging, Evolve by Faerch is a fully circular packaging solution. After use it can be recycled into new food packaging.

Made from the post-consumer recycled materials, the Evolve bowl maintains the same quality as regular food packaging. The Faerch Evolve bowl comes in various colours that are based on the materials they have been made from. Providing a stylish and modern serving solution for foods such as pasta and salads.