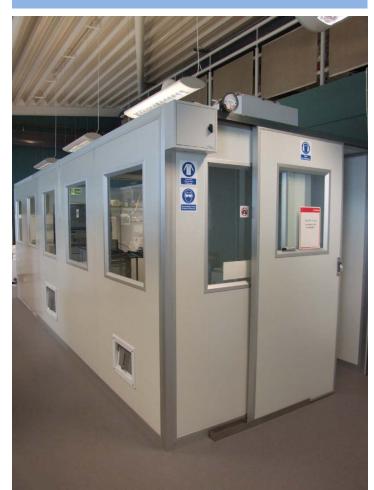

## Overview

A Modular Class 10,000 / ISO7 Cleanroom was required for the development of Food Safety Kits. The unit was to be shipped to Northern Ireland and therefore was completely pre-assembled prior to delivery. Once onsite it was a simple installation process that ran to schedule. A further extension was installed to the Cleanroom, once again demonstrating the benefits of the modular structure. This was achieved through additional panels extending the length to allow for additional equipment. Guardtech also supplied a range of Stainless steel Furniture for the area.