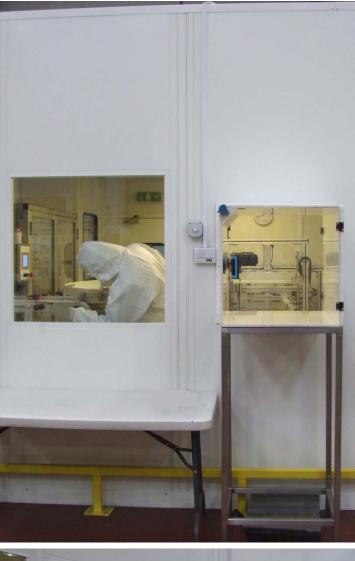

## Overview

An Class 1000/ISO6 Cleanroom Extension was required for a new project.. Guardtech Cleanrooms were involved from the initial design stages right through to installation and validation of the facility. The extension not only allowed for extra space within the area but include new glazing for optimum viewing and a Pass-through Hatch for material transfer. The Guardline Group continue to provide a range of products and services including regular Deep Cleans and Validations.