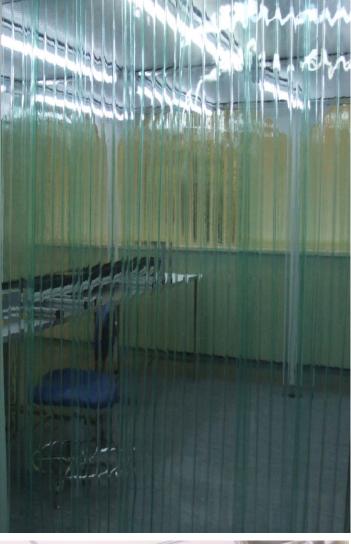

## Overview

A Class 100/ISO5 Cleanroom Environment was required for a new device in prototype stage. As this was a step towards main production of the product it was decided that a temporary Softwall Cleanroom was the best option. The modular unit was installed within an existing room and therefore careful balancing was required between areas. Guardtech Cleanrooms were involved from the initial design stages right through to installation and validation of the facility. As this was the first Cleanroom for the client, Guardtech were there to help with operator training and The Guardline Group continue to provide a wide range of consumables for the area.

Scope of Supply

Softwall Cleanroom

- •Fan Filter Units
- ESD Strip PVC
- Lighting
- Stainless Benching
- Stepover bench
- •Installation
- Validation
- Training

Advice

Equipment

Design

Furniture

Construction