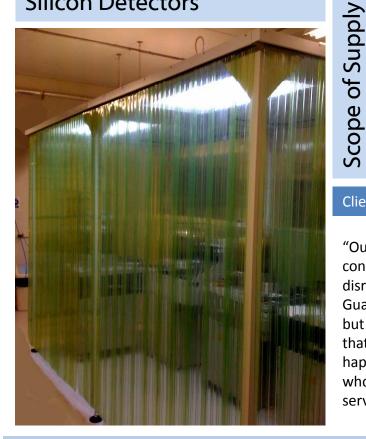

#### Silicon Detectors

Fan Filter UnitsESD Sheet PVCPaneled CeilingLighting

- •ESD Benching
- •Stepover bench

Softwall Cleanroom

- •Installation
- Validation