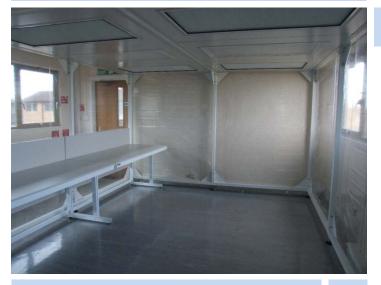

#### Overview

A Class 1000/ISO6 Cleanroom Environment was required for new devices in prototype stage. As this was a step towards main production of the products it was decided that a temporary Softwall Cleanroom was the best option. Guardtech Cleanrooms were involved from the initial design stages right through to installation and validation of the facilities. The design allowed for expansion and upgrade of the Classification which was a desirable feature for the clients as they continue to plan for future projects.

#### Silicon Detectors

Fan Filter UnitsESD Sheet PVCPaneled CeilingLighting

- •ESD Benching
- •Stepover bench

Softwall Cleanroom

- •Installation
- Validation