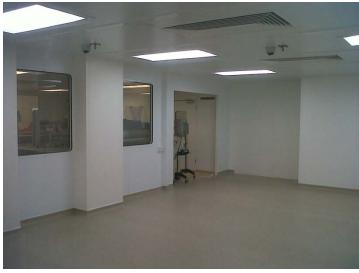

## Overview

Due to future projects and facility expansion a Cleanroom Extension was required. The Class 10,000 / ISO7 area utilised existing modular panels alongside new panels, Vinyl cladding and a complete new Walk-on ceiling. A new HVAC system was designed and installed that served both the existing Cleanroom and new area. The ducting layout was designed to allow the existing Air Handler to provide emergency support. The Extension was installed alongside existing production and the final changeover works were scheduled over a weekend to avoid disruption. A preparation area was installed with Pass-through Hatches serving the main area and a range of services were included including 3ph and Air line supplies within the ceiling.