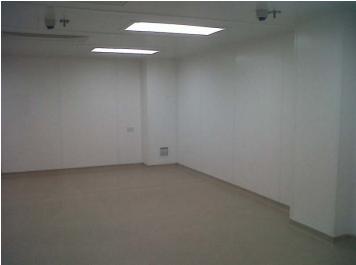

## Overview

Due to future projects and facility expansion a Cleanroom Extension was required. The Class 10,000 / ISO7 area utilised existing modular panels alongside new panels, Vinyl cladding and a complete new Walk-on ceiling. A new HVAC system was designed and installed that served both the existing Cleanroom and new area. The ducting layout was designed to allow the existing Air Handler to provide emergency support. The Extension was installed alongside existing production and the final changeover works were scheduled over a weekend to avoid disruption. A preparation area was installed with Pass-through Hatches serving the main area and a range of services were included including 3ph and Air line supplies within the ceiling.