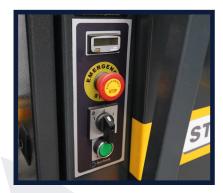

## **Optional Features**

Roller track and measuring systems

Sterling SR350 VSA

CUTTING FEED ADJUSTMENT

FOOT PEDAL CONTROL

**CONTROL PANEL** 

HEAVY-DUTY 2-SPEED MOTOR

350MM BLADE WITH A 32 BORE