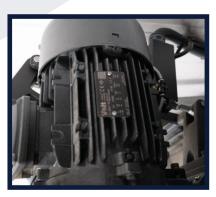

**Machine Features** 

- Foot switch activation
- Heavy duty construction
- Semi-automatic cutting cycle
- Head descends on linear guides
- Adjustable height for cutting stroke
- High quality gearbox in oil bath
- Quick set mitring 60° left and 45° right
- Pneumatic vice operation
- Double clamping anti-burr vice
- Self centring vice to ensure cutting is in optimum position
- 2 speed motor
- Electrical coolant pump with reservoir in base with return filter

## **TECHNICAL SPECIFICATIONS**

| MODEL (BLADE SIZE)                |   |       |          | 350                      |         |
|-----------------------------------|---|-------|----------|--------------------------|---------|
| Stock code                        |   |       |          | 15348 (SRC) /15357 (SRE) |         |
| Capacities                        |   |       | 90°      | +/- 45°                  | + 60°   |
| Tube at 90°                       | 0 | mm    | 110      | 110                      | 90      |
| Square Section at 90°             |   | mm    | 100      | 90                       | 80      |
| Rectangular Section / Beam at 90° |   | mm    | 160 x 90 | 120 x 80                 | 80 x 80 |
| Blade Diameter                    |   | m/min |          | 350                      |         |
| Blade Bore                        |   | mm    |          | 32                       |         |
| Blade Speeds                      |   | rpm   |          | 36 / 72                  |         |
| Motor                             |   | Kw    |          | 2.4                      |         |
| Length                            |   | mm    |          | 1000                     |         |
| Width                             |   | mm    |          | 800                      |         |
| Height                            |   | mm    |          | 1800                     |         |
| Weight                            |   | Kg    |          | 480                      |         |
| Operation                         |   |       |          | Semi-Automatic           |         |
| Vice                              |   |       |          | Manual / Pneumatic       |         |