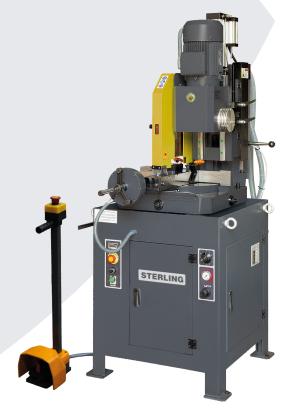

## **STERLING**

SR350 VSA Semi-Automatic Circular Saw 415v

The robust construction and quality finish of the Sterling SR range of semi-automatic circular sawing machines is unrivalled. The SR350 VSA features a down-stroking, vertical saw blade, allowing for perfectly straight cuts and improved accuracy on mitres, without the arc of a conventional circular saw.

**Machine Features** 

- Foot switch activation
- Heavy duty construction
- Semi-automatic cutting cycle
- Head descends on linear guides
- Adjustable height for cutting stroke
- High quality gearbox in oil bath
- Quick set mitring 60° left and 45° right
- Pneumatic vice operation
- Double clamping anti-burr vice
- Self centring vice to ensure cutting is in optimum position
- 2 speed motor
- Electrical coolant pump with reservoir in base with return filter

## **Optional Features**

Roller track and measuring systems

Sterling SR350 VSA

CUTTING FEED ADJUSTMENT

FOOT PEDAL CONTROL

**CONTROL PANEL** 

HEAVY-DUTY 2-SPEED MOTOR

350MM BLADE WITH A 32 BORE