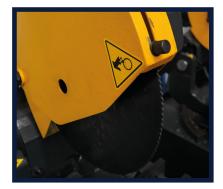

## **Optional Features**

Roller track and measuring systems

Sterling SR350 VSA

CUTTING FEED ADJUSTMENT

FOOT PEDAL CONTROL

**CONTROL PANEL** 

HEAVY-DUTY 2-SPEED MOTOR

350MM BLADE WITH A 32 BORE