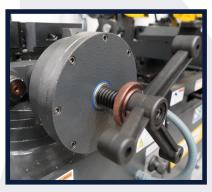

**Machine Features** 

- Foot switch activation
- Heavy duty construction
- Semi-automatic cutting cycle
- Head descends on linear guides
- Adjustable height for cutting stroke
- High quality gearbox in oil bath
- Quick set mitring 60° left and 45° right
- Pneumatic vice operation
- Double clamping anti-burr vice
- Self centring vice to ensure cutting is in optimum position
- 2 speed motor
- Electrical coolant pump with reservoir in base with return filter

PNEUMATIC CLAMPING VICE