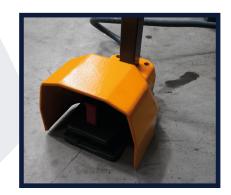

**Machine Features** 

- Foot switch activation
- Heavy duty construction
- Semi-automatic cutting cycle
- Head descends on linear guides
- Adjustable height for cutting stroke
- High quality gearbox in oil bath
- Quick set mitring 60° left and 45° right
- Pneumatic vice operation
- Double clamping anti-burr vice
- Self centring vice to ensure cutting is in optimum position
- 2 speed motor
- Electrical coolant pump with reservoir in base with return filter

## **Optional Features**

Roller track and measuring systems

Sterling SR350 VSA

CUTTING FEED ADJUSTMENT

FOOT PEDAL CONTROL

**CONTROL PANEL** 

HEAVY-DUTY 2-SPEED MOTOR

350MM BLADE WITH A 32 BORE