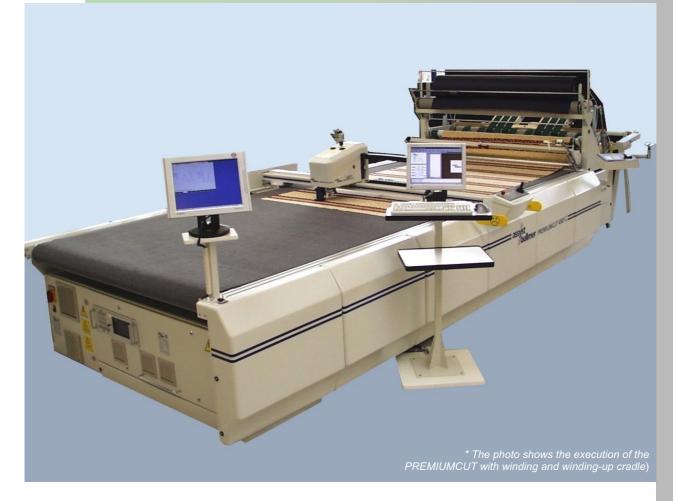

## The new PREMIUMCUT is our solution for cutting single plies from a roll - with conveyor

PREMIUMCUT is the ideal machine, if quick delivery and a large variety of different styles do not allow stack cutting.

It is the solution for single orders and MTM in the garment and upholstery industry as well as for cutting of technical textiles up to a working width of 3,4 m

A large number of combination possibilities as the concatenation with automatic winding and rewinding devices, loading devices, fabric roll storage systems with manual and automatic fabric roll changing, distinguish the PREMIUMCUT as global solution for single ply cutting, "operated by only one person".