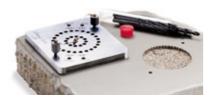

### **Drilling Template for 50mm Dollies**

- Drilling template and drill bits to isolate test area, ideal for thicker coatings on concrete
- Includes (10) drill bits 5/32" (4 mm)