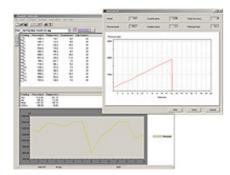

#### PosiSoft for Windows analysis software

- Calculates max, min, mean and standard deviation
- Prints and displays basic charts and histogram
- Real time graphing of individual pulls for a more detailed analysis of applied pressure over time (AT Manual only)
- Allows entry of notes and annotations
- Exports to a document or spreadsheet
- Multi-language support including English, German, Italian, Spanish and French
- · Includes USB cable