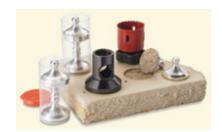

## **50mm Accessory Kit**

- Ideal for lower bond strength finishes such as coatings on wood, concrete and plastic
- Larger surface area of test dolly provides improved low range precision and repeatability
- Range 0 500 psi (0 3.5 MPa)
- Includes 50 mm stand-off, 50 mm hole saw, and 50 mm test dollies (12)

### **Drilling Template for 50mm Dollies**

- Drilling template and drill bits to isolate test area, ideal for thicker coatings on concrete
- Includes (10) drill bits 5/32" (4 mm)