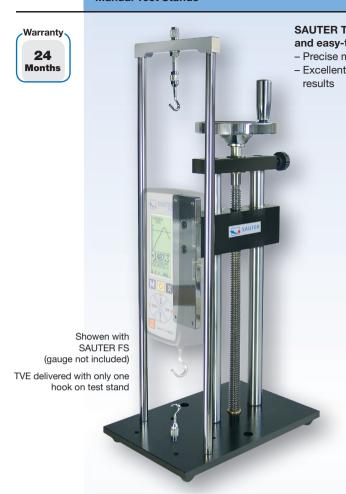

SAUTER TVE/TVL are a compact and easy-to-use solution:

- Precise measurement results

- Excellent consistency in testing results

## Joint Highlights:

- · For vertical and horizontal use
- Capacity: up to 500 Newton
- Large and removable base plate with various holes for fixture mountings
- Can be used for force gauges up to 500 N
- Max travel: 297 mm from base plate
- Travel distance per knob rotation (stroke): 3,1 mm

Height: 495 mm / Length: 235 mm /

Depth: 150 mm Weigth: 8,6 kg

Height of upper hook above base plate:

460 mm

Height: 465 mm / Length: 234 mm /

Depth: 151 mm Weight: 8,3 kg