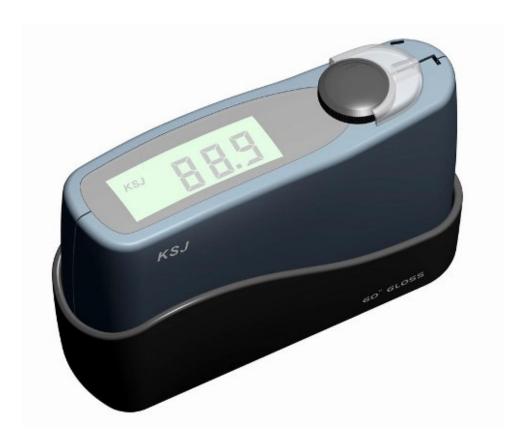

## **MG6-F1 GLOSSMETER**

The MG6-F1 60° glossmeter is designed to meet the measurement criteria for most gloss measuring applications.

It is small, lightweight and simple to use.

Typical applications: coating and finishing surfaces such as paints, varnishes, marble, granite, polished brick, ceramic tile and so on. Other materials such as plastic, wood, paper, etc Powered by a single AA size battery, rechargeable or alkaline.

• Standard delivery includes battery, calibration tile & storage case.

| Reading Range   | 0 ~ 199.9 GU        |
|-----------------|---------------------|
| Measuring Range | 0 ~ 150.0 GU        |
| Resolution      | 0.1                 |
| Deviation       | ± 1.5               |
| Power Source    | 1 x 1.5v AA battery |
| Dimensions      | 123 x 65 x 38mm     |
| Weight          | 300g                |