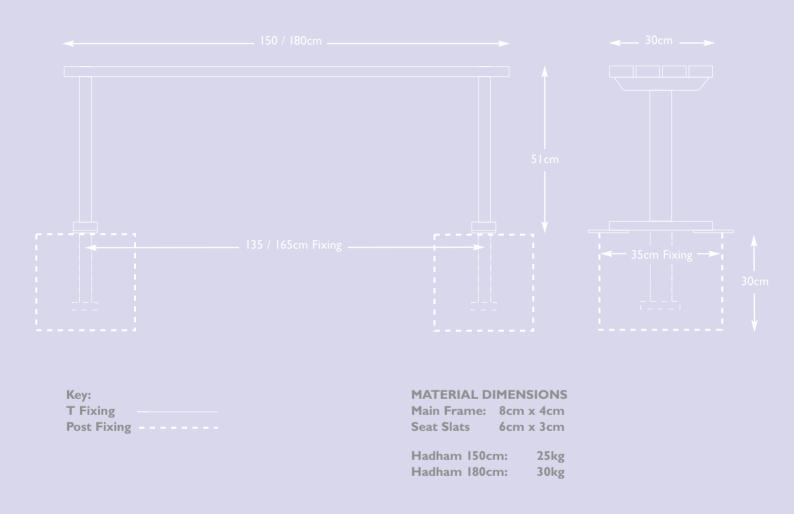

The weight and strength of the Hadham makes it particularly suitable for situations where there may be a risk of either theft or vandalism.

The Hadham is available in two standard lengths, 150cm and 180cm.

## Hadham

HD/15/T/P-\* 150cm unit, T bar Polyester coated HD/I5/T/G 150cm unit, T bar Galvanised HD/15/T/GP-\* 150cm unit, T bar Galvanised & Polyester coated HD/15/PT/P-\* 150cm unit, Post seat Polyester coated HD/15/PT/G 150cm unit, Post seat Galvanised HD/I5/PT/GP-\* 150cm unit, Post seat Galvanised & Polyester coated

HD/18/T/P-\* 180cm unit, T bar Polyester coated HD/18/T/G 180cm unit, T bar Galvanised

HD/18/T/GP-\* 180cm unit, T bar Galvanised & Polyester coated HD/18/PT/P-\* 180cm unit, Post seat Polyester coated

180cm unit, Post seat Galvanised HD/18/PT/G

HD/18/PT/GP-\* 180cm unit, Post seat Galvanised & Polyester coated

For \* please insert colour, GRN (Green) BLK (Black) BLU (Blue) WHT (White)