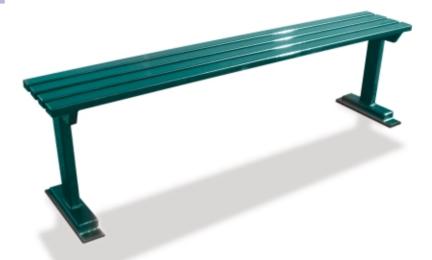

- Polyester coated
- Galvanised
- Polyester coating on galvanised

The Hadham range consists of two standard sizes of backless benches. Versions are available with both pedestal legs, (shown) and extended post legs (for concreting in).

The weight and strength of the Hadham makes it particularly suitable for situations where there may be a risk of either theft or vandalism.

The Hadham is available in two standard lengths, 150cm and 180cm.

Colour shown is Green RAL 6005.

For coastal regions where a high salt element is present in the atmosphere, a galvanised finish is recommended.

As all our furniture is built to order, it is possible to vary the size and colour from the standard specification. We would be pleased to quote for any special requirements.