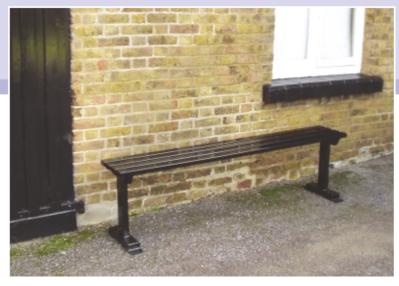

choice of three finishes:

- Polyester coated
- Galvanised
- Polyester coating on galvanised





The Hadham range consists of two standard sizes of backless benches. Versions are available with both pedestal legs, (shown) and extended post legs (for concreting in).

The weight and strength of the Hadham makes it particularly suitable for situations where there may be a risk of either theft or vandalism.

The Hadham is available in two standard lengths, 150cm and 180cm.

Colour shown is Green RAL 6005.

For coastal regions where a high salt element is present in the atmosphere, a galvanised finish is recommended.

As all our furniture is built to order, it is possible to vary the size and colour from the standard specification. We would be pleased to quote for any special requirements.





Colour shown is Black RAL 9005.



# **Variations**

These stylish benches are available in a choice of four colours and various coatings.

**GREEN BLUE** WHITE **RAL 6005 RAL 5017 RAL 9005** HIPCA 9910

Polyester coated

Galvanised

• Polyester coating on galvanised

## Hadham

HD/15/T/P-\* 150cm unit, T bar Polyester coated HD/I5/T/G 150cm unit, T bar Galvanised HD/15/T/GP-\* 150cm unit, T bar Galvanised & Polyester coated HD/15/PT/P-\* 150cm unit, Post seat Polyester coated HD/15/PT/G 150cm unit, Post seat Galvanised HD/I5/PT/GP-\* 150cm unit, Post seat Galvanised & Polyester coated

HD/18/T/P-\* 180cm unit, T bar Polyester coated HD/18/T/G 180cm unit, T bar Galvanised

HD/18/T/GP-\* 180cm unit, T bar Galvanised & Polyester coated HD/18/PT/P-\* 180cm unit, Post seat Polyester coated