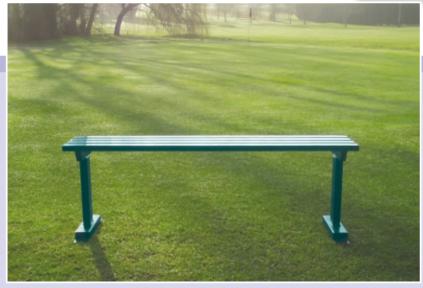

- Polyester coated
- Galvanised
- Polyester coating on galvanised

The Hadham range consists of two standard sizes of backless benches. Versions are available with both pedestal legs, (shown) and extended post legs (for concreting in).

The weight and strength of the Hadham makes it particularly suitable for situations where there may be a risk of either theft or vandalism.

The Hadham is available in two standard lengths, 150cm and 180cm.

Colour shown is Green RAL 6005.

For coastal regions where a high salt element is present in the atmosphere, a galvanised finish is recommended.

As all our furniture is built to order, it is possible to vary the size and colour from the standard specification. We would be pleased to quote for any special requirements.