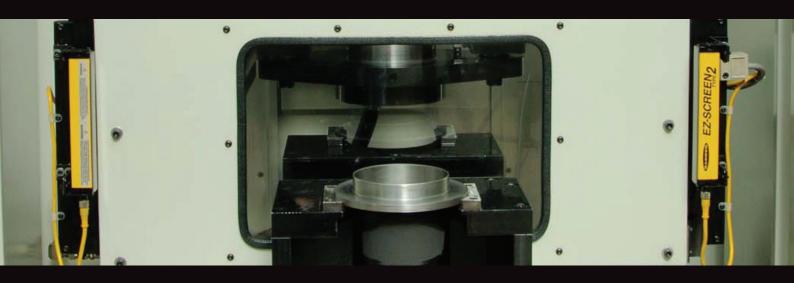

## **OTW 9000**

The OTW 9000 is our standard production honing machine. The Model 9000 is designed to handle most production applications and is configured to satisfy the specific requirements of the customer.

#### **Features**

- Single and Two-stage Tool Expansion
- Automatic Size Control Options
- Median Size Control System
- Plug Type Setting
- Wide selection of Fixturing Options
- Completely Self Contained Design
- Touch Screen Operator Controls
- Coolant