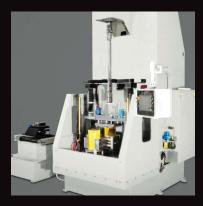

## **OTW 9000**

The OTW 9000 is our standard production honing machine. The Model 9000 is designed to handle most production applications and is configured to satisfy the specific requirements of the customer.

#### **Features**

- Single and Two-stage Tool Expansion
- Automatic Size Control Options
- Median Size Control System
- Plug Type Setting
- Wide selection of Fixturing Options
- Completely Self Contained Design
- Touch Screen Operator Controls
- Coolant