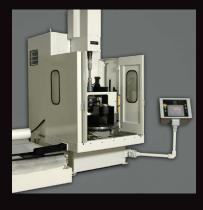

## **OTW V10**

The OTW V10 is our heavy duty production honing machine designed for higher stock removal

from larger diameter parts. The Model V10 is configured to satisfy the heavy honing requirements of the customer.

### **Features**

- Automatic Size Control Options
- Completely Self Contained Design
- Coolant Refrigeration Options
- Coolant System / Filtration Options
- Median Size Control System
- Plug Type Setting
- Single and Dual Expansion Tooling Options
- Single and Two-stage Tool Expansion
- Touch Screen Operator Controls
- Wide selection of Fixturing Options