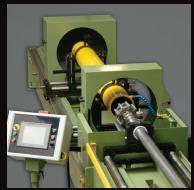

## **OTW 7000**

The OTW 7000 is our ultra heavy duty honing machine which provides for heavy stock removal

from large diameter bores to 40.0" (1016mm). This build to order machine is configured to suit the specific requirements of heavy industrial applications.

#### **Features**

- Hydraulic Tool Expansion
- Driveshaft Supports
- Universal Part Holding Fixtures
- Touch Screen Operator Controls
- Coolant System / Filtration Options
- Multiple Tooling Options
- Special Order Only