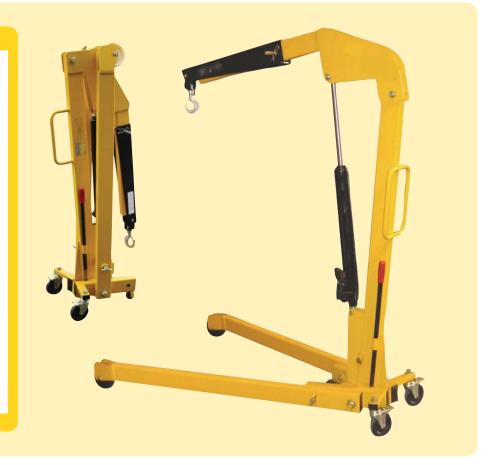

## FOLDING WORKSHOP CRANES

- Small Foorprint: for storage when not in use
- Flow Control Valve: for precise, controlled lowering
- Deadman Lowering System: for increased safety
- 4 Different Hook Positions: the right position for every job
- **Capacity:** 500kg 1000kg
- Maximum height of Crane jib: 2670mm
- Manual hydraulic operation
- Heavy duty full swivel hook fitted with a safety clip.
- **Versatile:** 4 separate hook positions.
- Ergonomic: Jacks from folded position.
  Folds into vertical position for ease of storage