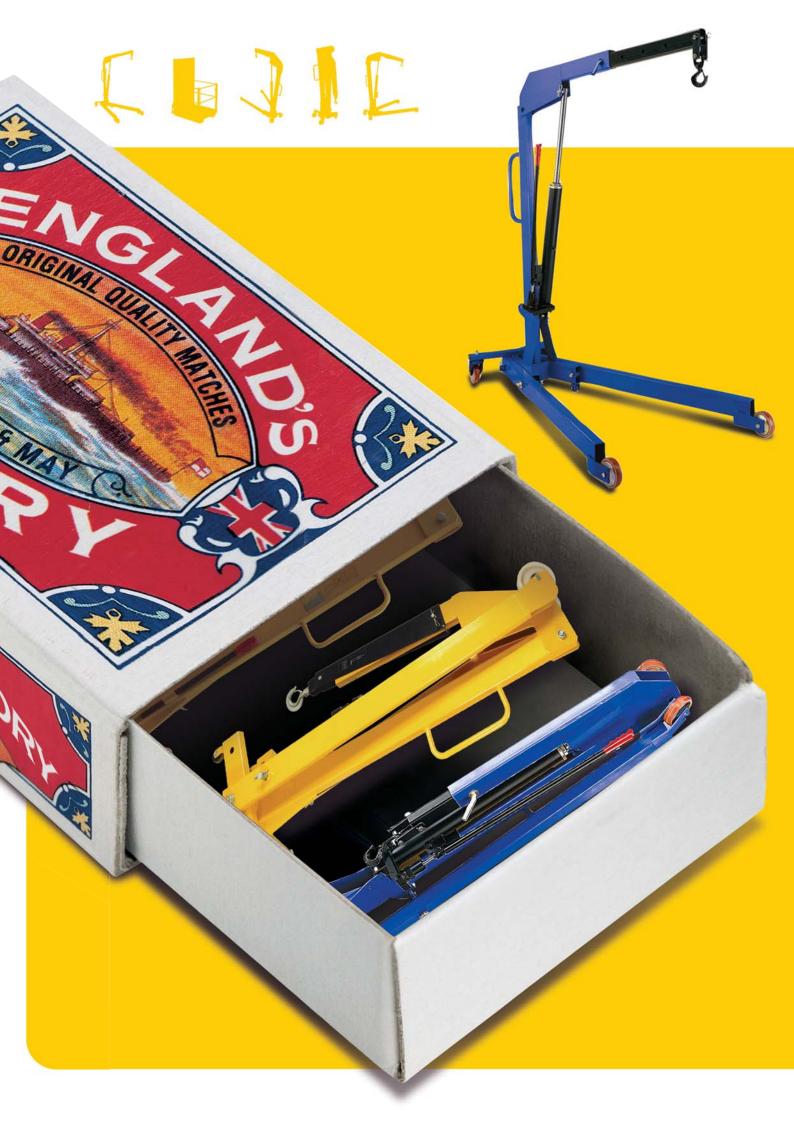

### THINKING OUTSIDE THE BOX

We understand, in the workshop, space is at a premium. Which is why when we developed the Advanced folding crane, we thought small. Very small. However, when it comes down to performance, this

is no dinky toy, nor will you find it in the matchbox series. Light on its feet and highly manoeuvrable, this unique workshop crane can lift 1000 kgs to a height of 2.4 metres. No small feat.

Job done, simply fold it down and tuck it away on a 30 cm. sq. footprint!

This innovation in inner space is just one example of our ongoing commitment to reducing the size, weight and cost of materials handling equipment, but at the same time increasing performance.

If you are looking to give your business a little lift, box clever, size up the competition, then tell them to sling their hook!