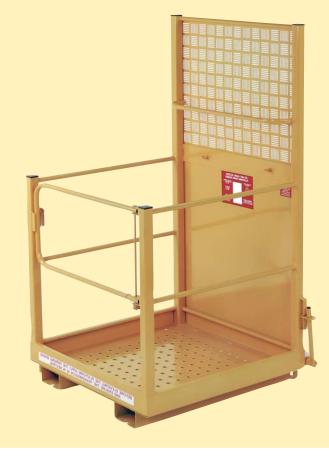

### **ACCESS PLATFORMS**

- Protection: total protection for the user
- Automatic Locking Mechanism: without damaging the forks
- **Cate Locking Mechanism:** automatic
- Complimentary: essential for any fork lift
- Capacity: 250kg
- Overall Height: 1900mm
- Platform size: 1000 x 1000mm with fork pocket width of 164mm x 80mm in depth. Fork centres 640mm
- Safe: Manufactured to Health & Safety guidance note PM28.
- Optional extras include: Tool tray, fluorescent tube holder, 4 swivel castors, safety harness and an overhead guard.