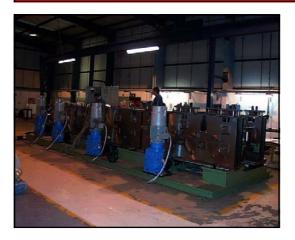

## 17 Pass Duplex Rollformer for the production of C & Z Purlins & Eaves beams

## F3(Ø90) 17 PASS DUPLEX RAFTED ROLLFORMER

17 pass special purpose Duplex Rollformer with substantial stands & 90mm diameter shafts. Easily adjusted component Width & Leg height via screws with digital readouts.

## Controls

Controls for the Line are housed in appropriate enclosures, with the main control desk situated at the front of the line.