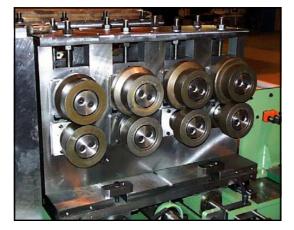

## F3(Ø90) 17 PASS DUPLEX RAFTED ROLLFORMER

17 pass special purpose Duplex Rollformer with substantial stands & 90mm diameter shafts. Easily adjusted component Width & Leg height via screws with digital readouts.

An adjustable entry guide assembly with digital readout is mounted prior to the rollforming head section.

Rapid Change from "C" to "Z" is achieved by unclamping the operator side rafts & rotating 180°.

Produces all "C" & "Z" purlins from 127mm wide up to 400mm wide. Leg heights range form 60–100mm. Also produces Eaves beams in these sizes.

The rollformer is guarded by a perimeter fence type mesh guard with a hinged door, for access to the rollformer head, the door is interlocked with the emergency stop circuit.