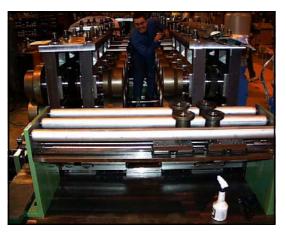

## F3(Ø90) 17 PASS DUPLEX RAFTED ROLLFORMER

17 pass special purpose Duplex Rollformer with substantial stands & 90mm diameter shafts. Easily adjusted component Width & Leg height via screws with digital readouts.

An adjustable entry guide assembly with digital readout is mounted prior to the rollforming head section.

Rapid Change from "C" to "Z" is achieved by unclamping the operator side rafts & rotating 180°.

Produces all "C" & "Z" purlins from 127mm wide up to 400mm wide. Leg heights range form 60–100mm. Also produces Eaves beams in these sizes.

The rollformer is guarded by a perimeter fence type mesh guard with a hinged door, for access to the rollformer head, the door is interlocked with the emergency stop circuit.