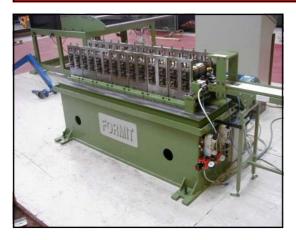

## F0(Ø25) 14 PASS DEDICATED ROLLFORMER

14 pass dedicated rollform mill with 25mm diameter shafts.

Drive is transferred to the rolls via Worm gearboxes & a spur gear drive train.

The stands are complete assemblies and are adjusted via a screw assembly in order to achieve the desired rolling pressure at that forming station.

The rollforming head is mounted onto a fabricated baseframe.

The rollformer is guarded by a box type mesh guard with a hinged door, for access to the rollforming head, the door is interlocked with the emergency stop circuit.

#### Controls

The Rollformer is fitted with fixed speed controls incorporating a fail safe brake in order to stop the machine promptly in an emergency situation.