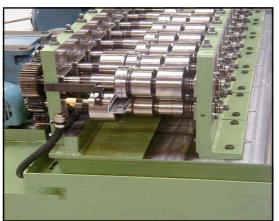

## F0(Ø25) 14 PASS DEDICATED ROLLFORMER

14 pass dedicated rollform mill with 25mm diameter shafts.

Drive is transferred to the rolls via Worm gearboxes & a spur gear drive train.

The stands are complete assemblies and are adjusted via a screw assembly in order to achieve the desired rolling pressure at that forming station.

The rollforming head is mounted onto a fabricated baseframe.

The rollformer is guarded by a box type mesh guard with a hinged door, for access to the rollforming head, the door is interlocked with the emergency stop circuit.