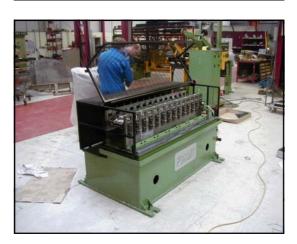

## F0(Ø25) 14 PASS DEDICATED ROLLFORMER

14 pass dedicated rollform mill with 25mm diameter shafts.

Drive is transferred to the rolls via Worm gearboxes & a spur gear drive train.

The stands are complete assemblies and are adjusted via a screw assembly in order to achieve the desired rolling pressure at that forming station.

The rollforming head is mounted onto a fabricated baseframe.

The rollformer is guarded by a box type mesh guard with a hinged door, for access to the rollforming head, the door is interlocked with the emergency stop circuit.