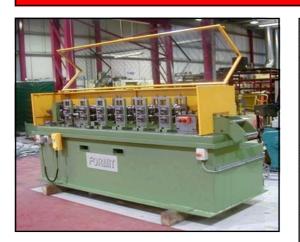

# 6 Pass Stop / Start Rollformer For the Production of Tin Band for Baking Tins

#### **Performance** Line speed

Component length Accuracy : 15 components/min : 1 metre : ± 1mm

Coil - 1.2mm Galvanised Mild Steel

## PC1000-300 MOTORISED DECOILER

Motorised Decoiler with trip arm control

#### F1(45) 6 PASS ROLLFORMER

6 pass dedicated rollform mill with 45mm diameter shafts. Variable speed A C drive. Independently adjustable upper rolls to set the correct rolling pressure at each forming station.