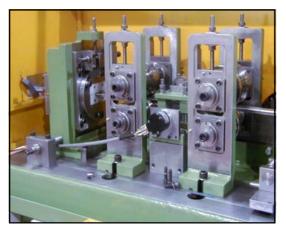

#### F1(45) 6 PASS ROLLFORMER

6 pass dedicated rollform mill with 45mm diameter shafts. Variable speed A C drive. Independently adjustable upper rolls to set the correct rolling pressure at each forming station.

An adjustable entry guide assembly with digital readourt is mounted prior to the rollforming head section.

A De-Twist unit is also fitted at the exit side of the machine to take any bow or twist induced into the product whilst it has been forming.