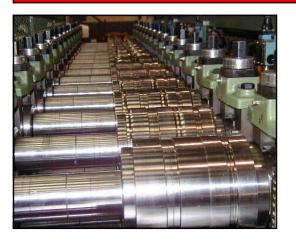

## 15 Pass Roll Set for the production of Lighting Spine & Cover sections

## 15 PASS ROLL TOOLING SET

15 passes of roll tooling designed using Copra Rollforming Software.

Products are produced from the same blank. The first forming station slits the material and the two profile shapes are then formed on the following stations. This then gives a finished spine & cover section at the end of the rollformer ready for assembly.