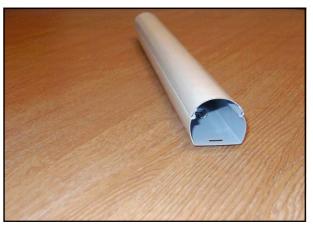

## 15 Pass Roll Set for the production of Lighting Spine & Cover sections

## 15 PASS ROLL TOOLING SET

15 passes of roll tooling designed using Copra Rollforming Software.

Products are produced from the same blank. The first forming station slits the material and the two profile shapes are then formed on the following stations. This then gives a finished spine & cover section at the end of the rollformer ready for assembly.