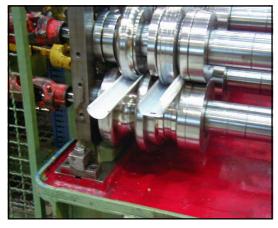

## 15 PASS ROLL TOOLING SET

15 passes of roll tooling designed using Copra Rollforming Software.

Products are produced from the same blank. The first forming station slits the material and the two profile shapes are then formed on the following stations. This then gives a finished spine & cover section at the end of the rollformer ready for assembly.

Accuracy of the sections was key to achieving a "clip fit" of the two products when assembled.

The rollforming process was also required not to strip off any paint, be free form ripple & flare as any visual defects would not be acceptable.