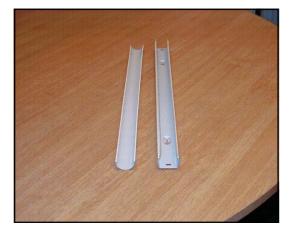

## 15 Pass Roll Set for the production of Lighting Spine & Cover sections

Accuracy of the sections was key to achieving a "clip fit" of the two products when assembled.

The rollforming process was also required not to strip off any paint, be free form ripple & flare as any visual defects would not be acceptable.